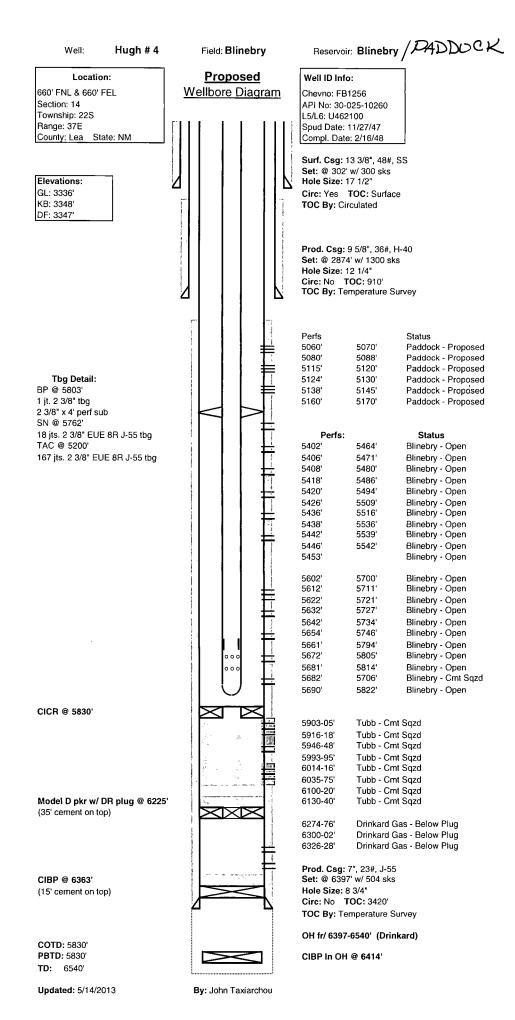

| Submit 1 Copy To Appropriate District Office                                       | State of New Me                    | exico                                                                                                                                                                                                                                                                                                                                                                                                                                                                                                                                                                                                                                                                                                                                                                                                                                                                                                                                                                                                                                                                                                                                                                                                                                                                                                                                                                                                                                                                                                                                                                                                                                                                                                                                                                                                                                                                                                                                                                                                                                                                                                                          | Form C-103                             |              |  |
|------------------------------------------------------------------------------------|------------------------------------|--------------------------------------------------------------------------------------------------------------------------------------------------------------------------------------------------------------------------------------------------------------------------------------------------------------------------------------------------------------------------------------------------------------------------------------------------------------------------------------------------------------------------------------------------------------------------------------------------------------------------------------------------------------------------------------------------------------------------------------------------------------------------------------------------------------------------------------------------------------------------------------------------------------------------------------------------------------------------------------------------------------------------------------------------------------------------------------------------------------------------------------------------------------------------------------------------------------------------------------------------------------------------------------------------------------------------------------------------------------------------------------------------------------------------------------------------------------------------------------------------------------------------------------------------------------------------------------------------------------------------------------------------------------------------------------------------------------------------------------------------------------------------------------------------------------------------------------------------------------------------------------------------------------------------------------------------------------------------------------------------------------------------------------------------------------------------------------------------------------------------------|----------------------------------------|--------------|--|
| <u>District 1</u> – (575) 393-6161                                                 | ıral Resources                     | Revised August 1, 2011 WELL API NO.                                                                                                                                                                                                                                                                                                                                                                                                                                                                                                                                                                                                                                                                                                                                                                                                                                                                                                                                                                                                                                                                                                                                                                                                                                                                                                                                                                                                                                                                                                                                                                                                                                                                                                                                                                                                                                                                                                                                                                                                                                                                                            |                                        |              |  |
| 1625 N. French Dr., Hobbs, NM 88240<br><u>District II</u> – (575) 748-1283         | 30-025-10260                       |                                                                                                                                                                                                                                                                                                                                                                                                                                                                                                                                                                                                                                                                                                                                                                                                                                                                                                                                                                                                                                                                                                                                                                                                                                                                                                                                                                                                                                                                                                                                                                                                                                                                                                                                                                                                                                                                                                                                                                                                                                                                                                                                |                                        |              |  |
| 811 S. First St., Artesia, NM 88210                                                | 5. Indicate Type of Lease          |                                                                                                                                                                                                                                                                                                                                                                                                                                                                                                                                                                                                                                                                                                                                                                                                                                                                                                                                                                                                                                                                                                                                                                                                                                                                                                                                                                                                                                                                                                                                                                                                                                                                                                                                                                                                                                                                                                                                                                                                                                                                                                                                |                                        |              |  |
| 1000 Pio Brazos Pd. Aztos NM 97410                                                 | STATE FEE                          |                                                                                                                                                                                                                                                                                                                                                                                                                                                                                                                                                                                                                                                                                                                                                                                                                                                                                                                                                                                                                                                                                                                                                                                                                                                                                                                                                                                                                                                                                                                                                                                                                                                                                                                                                                                                                                                                                                                                                                                                                                                                                                                                |                                        |              |  |
| <u>District IV</u> – (505) 476-3460                                                | 6. State Oil & Gas Lease No.       |                                                                                                                                                                                                                                                                                                                                                                                                                                                                                                                                                                                                                                                                                                                                                                                                                                                                                                                                                                                                                                                                                                                                                                                                                                                                                                                                                                                                                                                                                                                                                                                                                                                                                                                                                                                                                                                                                                                                                                                                                                                                                                                                |                                        |              |  |
| District IV – (505) 476-3460<br>1220 S. St. Francis Dr., Santa Fe, NM JUL<br>87505 |                                    |                                                                                                                                                                                                                                                                                                                                                                                                                                                                                                                                                                                                                                                                                                                                                                                                                                                                                                                                                                                                                                                                                                                                                                                                                                                                                                                                                                                                                                                                                                                                                                                                                                                                                                                                                                                                                                                                                                                                                                                                                                                                                                                                |                                        |              |  |
| ***                                                                                | CES AND REPORTS ON WELLS           | 5                                                                                                                                                                                                                                                                                                                                                                                                                                                                                                                                                                                                                                                                                                                                                                                                                                                                                                                                                                                                                                                                                                                                                                                                                                                                                                                                                                                                                                                                                                                                                                                                                                                                                                                                                                                                                                                                                                                                                                                                                                                                                                                              | 7. Lease Name or Unit Agreemen         | t Name       |  |
| (DO NOT USE THIS FORM FOR PROPOS.                                                  | HUGH                               |                                                                                                                                                                                                                                                                                                                                                                                                                                                                                                                                                                                                                                                                                                                                                                                                                                                                                                                                                                                                                                                                                                                                                                                                                                                                                                                                                                                                                                                                                                                                                                                                                                                                                                                                                                                                                                                                                                                                                                                                                                                                                                                                |                                        |              |  |
| DIFFERENT RESERVOIR. USE "APPLIC. PROPOSALS.)                                      | 8. Well Number 4                   |                                                                                                                                                                                                                                                                                                                                                                                                                                                                                                                                                                                                                                                                                                                                                                                                                                                                                                                                                                                                                                                                                                                                                                                                                                                                                                                                                                                                                                                                                                                                                                                                                                                                                                                                                                                                                                                                                                                                                                                                                                                                                                                                |                                        |              |  |
|                                                                                    | Gas Well  Other                    |                                                                                                                                                                                                                                                                                                                                                                                                                                                                                                                                                                                                                                                                                                                                                                                                                                                                                                                                                                                                                                                                                                                                                                                                                                                                                                                                                                                                                                                                                                                                                                                                                                                                                                                                                                                                                                                                                                                                                                                                                                                                                                                                |                                        |              |  |
| 2. Name of Operator                                                                |                                    | · · · · · ·                                                                                                                                                                                                                                                                                                                                                                                                                                                                                                                                                                                                                                                                                                                                                                                                                                                                                                                                                                                                                                                                                                                                                                                                                                                                                                                                                                                                                                                                                                                                                                                                                                                                                                                                                                                                                                                                                                                                                                                                                                                                                                                    | 9. OGRID Number 4323                   |              |  |
| CHEVRON U.S.A. INC                                                                 |                                    |                                                                                                                                                                                                                                                                                                                                                                                                                                                                                                                                                                                                                                                                                                                                                                                                                                                                                                                                                                                                                                                                                                                                                                                                                                                                                                                                                                                                                                                                                                                                                                                                                                                                                                                                                                                                                                                                                                                                                                                                                                                                                                                                |                                        |              |  |
| 3. Address of Operator                                                             |                                    |                                                                                                                                                                                                                                                                                                                                                                                                                                                                                                                                                                                                                                                                                                                                                                                                                                                                                                                                                                                                                                                                                                                                                                                                                                                                                                                                                                                                                                                                                                                                                                                                                                                                                                                                                                                                                                                                                                                                                                                                                                                                                                                                | 10. Pool name or Wildcat               |              |  |
| 15 SMITH ROAD, MIDLAND, TE                                                         | EXAS 79705                         |                                                                                                                                                                                                                                                                                                                                                                                                                                                                                                                                                                                                                                                                                                                                                                                                                                                                                                                                                                                                                                                                                                                                                                                                                                                                                                                                                                                                                                                                                                                                                                                                                                                                                                                                                                                                                                                                                                                                                                                                                                                                                                                                | BLINEBRY/PADDOCK                       |              |  |
| 4. Well Location                                                                   |                                    |                                                                                                                                                                                                                                                                                                                                                                                                                                                                                                                                                                                                                                                                                                                                                                                                                                                                                                                                                                                                                                                                                                                                                                                                                                                                                                                                                                                                                                                                                                                                                                                                                                                                                                                                                                                                                                                                                                                                                                                                                                                                                                                                |                                        |              |  |
| Unit Letter: A 660 feet                                                            | from the NORTH line and 660        | feet from the EAST                                                                                                                                                                                                                                                                                                                                                                                                                                                                                                                                                                                                                                                                                                                                                                                                                                                                                                                                                                                                                                                                                                                                                                                                                                                                                                                                                                                                                                                                                                                                                                                                                                                                                                                                                                                                                                                                                                                                                                                                                                                                                                             | line                                   |              |  |
| Section 14 To                                                                      | ownship 22S Range 3°               |                                                                                                                                                                                                                                                                                                                                                                                                                                                                                                                                                                                                                                                                                                                                                                                                                                                                                                                                                                                                                                                                                                                                                                                                                                                                                                                                                                                                                                                                                                                                                                                                                                                                                                                                                                                                                                                                                                                                                                                                                                                                                                                                | MPM County LEA                         |              |  |
|                                                                                    | 11. Elevation (Show whether DR     | , RKB, RT, GR, etc.                                                                                                                                                                                                                                                                                                                                                                                                                                                                                                                                                                                                                                                                                                                                                                                                                                                                                                                                                                                                                                                                                                                                                                                                                                                                                                                                                                                                                                                                                                                                                                                                                                                                                                                                                                                                                                                                                                                                                                                                                                                                                                            |                                        |              |  |
|                                                                                    |                                    |                                                                                                                                                                                                                                                                                                                                                                                                                                                                                                                                                                                                                                                                                                                                                                                                                                                                                                                                                                                                                                                                                                                                                                                                                                                                                                                                                                                                                                                                                                                                                                                                                                                                                                                                                                                                                                                                                                                                                                                                                                                                                                                                |                                        | All Addition |  |
| 10 (1) 1                                                                           | ' D A T I' A N                     | T. C.N.T.                                                                                                                                                                                                                                                                                                                                                                                                                                                                                                                                                                                                                                                                                                                                                                                                                                                                                                                                                                                                                                                                                                                                                                                                                                                                                                                                                                                                                                                                                                                                                                                                                                                                                                                                                                                                                                                                                                                                                                                                                                                                                                                      | D ( Od D )                             |              |  |
| 12. Check A                                                                        | ppropriate Box to Indicate N       | lature of Notice,                                                                                                                                                                                                                                                                                                                                                                                                                                                                                                                                                                                                                                                                                                                                                                                                                                                                                                                                                                                                                                                                                                                                                                                                                                                                                                                                                                                                                                                                                                                                                                                                                                                                                                                                                                                                                                                                                                                                                                                                                                                                                                              | Report or Other Data                   |              |  |
| NOTICE OF INT                                                                      | TENTION TO:                        | SUB                                                                                                                                                                                                                                                                                                                                                                                                                                                                                                                                                                                                                                                                                                                                                                                                                                                                                                                                                                                                                                                                                                                                                                                                                                                                                                                                                                                                                                                                                                                                                                                                                                                                                                                                                                                                                                                                                                                                                                                                                                                                                                                            | SEQUENT REPORT OF:                     |              |  |
| PERFORM REMEDIAL WORK                                                              | PLUG AND ABANDON                   | REMEDIAL WOR                                                                                                                                                                                                                                                                                                                                                                                                                                                                                                                                                                                                                                                                                                                                                                                                                                                                                                                                                                                                                                                                                                                                                                                                                                                                                                                                                                                                                                                                                                                                                                                                                                                                                                                                                                                                                                                                                                                                                                                                                                                                                                                   |                                        | SING 🗍       |  |
| TEMPORARILY ABANDON                                                                | CHANGE PLANS                       | COMMENCE DRI                                                                                                                                                                                                                                                                                                                                                                                                                                                                                                                                                                                                                                                                                                                                                                                                                                                                                                                                                                                                                                                                                                                                                                                                                                                                                                                                                                                                                                                                                                                                                                                                                                                                                                                                                                                                                                                                                                                                                                                                                                                                                                                   | <del></del> -                          |              |  |
| PULL OR ALTER CASING                                                               | MULTIPLE COMPL                     | CASING/CEMEN                                                                                                                                                                                                                                                                                                                                                                                                                                                                                                                                                                                                                                                                                                                                                                                                                                                                                                                                                                                                                                                                                                                                                                                                                                                                                                                                                                                                                                                                                                                                                                                                                                                                                                                                                                                                                                                                                                                                                                                                                                                                                                                   | TJOB □                                 | _            |  |
| DOWNHOLE COMMINGLE                                                                 |                                    |                                                                                                                                                                                                                                                                                                                                                                                                                                                                                                                                                                                                                                                                                                                                                                                                                                                                                                                                                                                                                                                                                                                                                                                                                                                                                                                                                                                                                                                                                                                                                                                                                                                                                                                                                                                                                                                                                                                                                                                                                                                                                                                                |                                        |              |  |
|                                                                                    |                                    |                                                                                                                                                                                                                                                                                                                                                                                                                                                                                                                                                                                                                                                                                                                                                                                                                                                                                                                                                                                                                                                                                                                                                                                                                                                                                                                                                                                                                                                                                                                                                                                                                                                                                                                                                                                                                                                                                                                                                                                                                                                                                                                                |                                        |              |  |
|                                                                                    | NEBRY & PADDOCK                    | OTHER:                                                                                                                                                                                                                                                                                                                                                                                                                                                                                                                                                                                                                                                                                                                                                                                                                                                                                                                                                                                                                                                                                                                                                                                                                                                                                                                                                                                                                                                                                                                                                                                                                                                                                                                                                                                                                                                                                                                                                                                                                                                                                                                         | l give pertinent dates, including esti | matad data   |  |
|                                                                                    |                                    |                                                                                                                                                                                                                                                                                                                                                                                                                                                                                                                                                                                                                                                                                                                                                                                                                                                                                                                                                                                                                                                                                                                                                                                                                                                                                                                                                                                                                                                                                                                                                                                                                                                                                                                                                                                                                                                                                                                                                                                                                                                                                                                                | npletions: Attach wellbore diagram     |              |  |
| proposed completion or reco                                                        |                                    | e. Tor Munipie Cor                                                                                                                                                                                                                                                                                                                                                                                                                                                                                                                                                                                                                                                                                                                                                                                                                                                                                                                                                                                                                                                                                                                                                                                                                                                                                                                                                                                                                                                                                                                                                                                                                                                                                                                                                                                                                                                                                                                                                                                                                                                                                                             | inpletions. Tittaen wendore diagram    | 01           |  |
| proposition consequences                                                           |                                    |                                                                                                                                                                                                                                                                                                                                                                                                                                                                                                                                                                                                                                                                                                                                                                                                                                                                                                                                                                                                                                                                                                                                                                                                                                                                                                                                                                                                                                                                                                                                                                                                                                                                                                                                                                                                                                                                                                                                                                                                                                                                                                                                |                                        |              |  |
| UNDER THE PROVISIONS OF RU                                                         |                                    |                                                                                                                                                                                                                                                                                                                                                                                                                                                                                                                                                                                                                                                                                                                                                                                                                                                                                                                                                                                                                                                                                                                                                                                                                                                                                                                                                                                                                                                                                                                                                                                                                                                                                                                                                                                                                                                                                                                                                                                                                                                                                                                                |                                        |              |  |
| UNDER DIVISION ORDER R-1136                                                        |                                    | · ·                                                                                                                                                                                                                                                                                                                                                                                                                                                                                                                                                                                                                                                                                                                                                                                                                                                                                                                                                                                                                                                                                                                                                                                                                                                                                                                                                                                                                                                                                                                                                                                                                                                                                                                                                                                                                                                                                                                                                                                                                                                                                                                            |                                        | IN THE       |  |
| SUBJECT WELL. CURRENTLLY                                                           |                                    |                                                                                                                                                                                                                                                                                                                                                                                                                                                                                                                                                                                                                                                                                                                                                                                                                                                                                                                                                                                                                                                                                                                                                                                                                                                                                                                                                                                                                                                                                                                                                                                                                                                                                                                                                                                                                                                                                                                                                                                                                                                                                                                                |                                        | 250          |  |
| RECOMPLETE THE SUBJECT WE                                                          | LL TO THE PADDOCK POOL (           | 49210) AND THEN                                                                                                                                                                                                                                                                                                                                                                                                                                                                                                                                                                                                                                                                                                                                                                                                                                                                                                                                                                                                                                                                                                                                                                                                                                                                                                                                                                                                                                                                                                                                                                                                                                                                                                                                                                                                                                                                                                                                                                                                                                                                                                                | DHC WITH THE BLINEBRY PER              | KFS.         |  |
| PLEASE FIND ATTACHED SUPPO                                                         | ORTING DATA                        |                                                                                                                                                                                                                                                                                                                                                                                                                                                                                                                                                                                                                                                                                                                                                                                                                                                                                                                                                                                                                                                                                                                                                                                                                                                                                                                                                                                                                                                                                                                                                                                                                                                                                                                                                                                                                                                                                                                                                                                                                                                                                                                                |                                        |              |  |
|                                                                                    | ,"                                 |                                                                                                                                                                                                                                                                                                                                                                                                                                                                                                                                                                                                                                                                                                                                                                                                                                                                                                                                                                                                                                                                                                                                                                                                                                                                                                                                                                                                                                                                                                                                                                                                                                                                                                                                                                                                                                                                                                                                                                                                                                                                                                                                |                                        |              |  |
|                                                                                    |                                    |                                                                                                                                                                                                                                                                                                                                                                                                                                                                                                                                                                                                                                                                                                                                                                                                                                                                                                                                                                                                                                                                                                                                                                                                                                                                                                                                                                                                                                                                                                                                                                                                                                                                                                                                                                                                                                                                                                                                                                                                                                                                                                                                |                                        |              |  |
| Spud Date:                                                                         | Rig Release D                      | ate:                                                                                                                                                                                                                                                                                                                                                                                                                                                                                                                                                                                                                                                                                                                                                                                                                                                                                                                                                                                                                                                                                                                                                                                                                                                                                                                                                                                                                                                                                                                                                                                                                                                                                                                                                                                                                                                                                                                                                                                                                                                                                                                           | ·                                      |              |  |
|                                                                                    |                                    |                                                                                                                                                                                                                                                                                                                                                                                                                                                                                                                                                                                                                                                                                                                                                                                                                                                                                                                                                                                                                                                                                                                                                                                                                                                                                                                                                                                                                                                                                                                                                                                                                                                                                                                                                                                                                                                                                                                                                                                                                                                                                                                                |                                        |              |  |
|                                                                                    |                                    |                                                                                                                                                                                                                                                                                                                                                                                                                                                                                                                                                                                                                                                                                                                                                                                                                                                                                                                                                                                                                                                                                                                                                                                                                                                                                                                                                                                                                                                                                                                                                                                                                                                                                                                                                                                                                                                                                                                                                                                                                                                                                                                                |                                        |              |  |
| I hereby certify that the information a                                            | bove is true and complete to the b | est of my knowledg                                                                                                                                                                                                                                                                                                                                                                                                                                                                                                                                                                                                                                                                                                                                                                                                                                                                                                                                                                                                                                                                                                                                                                                                                                                                                                                                                                                                                                                                                                                                                                                                                                                                                                                                                                                                                                                                                                                                                                                                                                                                                                             | e and belief.                          |              |  |
| AP + D                                                                             | ila de                             |                                                                                                                                                                                                                                                                                                                                                                                                                                                                                                                                                                                                                                                                                                                                                                                                                                                                                                                                                                                                                                                                                                                                                                                                                                                                                                                                                                                                                                                                                                                                                                                                                                                                                                                                                                                                                                                                                                                                                                                                                                                                                                                                |                                        |              |  |
| SIGNATURE MUSE W                                                                   | (TVCTON)                           | . DECHI ATODY                                                                                                                                                                                                                                                                                                                                                                                                                                                                                                                                                                                                                                                                                                                                                                                                                                                                                                                                                                                                                                                                                                                                                                                                                                                                                                                                                                                                                                                                                                                                                                                                                                                                                                                                                                                                                                                                                                                                                                                                                                                                                                                  | SDECIALIST DATE: 07/10/0013            | ,            |  |
| SIGNATURE PICTORIA                                                                 | IIILE                              | : REGULATORY                                                                                                                                                                                                                                                                                                                                                                                                                                                                                                                                                                                                                                                                                                                                                                                                                                                                                                                                                                                                                                                                                                                                                                                                                                                                                                                                                                                                                                                                                                                                                                                                                                                                                                                                                                                                                                                                                                                                                                                                                                                                                                                   | SPECIALIST DATE: 07/12/2013            | ,            |  |
| Type or print name: DENISE PINKE                                                   | RTON E-mail addres                 | s: <u>leakejd@chevror</u>                                                                                                                                                                                                                                                                                                                                                                                                                                                                                                                                                                                                                                                                                                                                                                                                                                                                                                                                                                                                                                                                                                                                                                                                                                                                                                                                                                                                                                                                                                                                                                                                                                                                                                                                                                                                                                                                                                                                                                                                                                                                                                      | ecom PHONE: 432-687-7                  | 7375         |  |
| For State Use Only                                                                 |                                    | The state of the s | 3                                      |              |  |
|                                                                                    | Petr                               | oleum Engin <mark>eer</mark>                                                                                                                                                                                                                                                                                                                                                                                                                                                                                                                                                                                                                                                                                                                                                                                                                                                                                                                                                                                                                                                                                                                                                                                                                                                                                                                                                                                                                                                                                                                                                                                                                                                                                                                                                                                                                                                                                                                                                                                                                                                                                                   | NOV O                                  | 4 2013       |  |
| APPROVED BY:                                                                       | TITLE                              |                                                                                                                                                                                                                                                                                                                                                                                                                                                                                                                                                                                                                                                                                                                                                                                                                                                                                                                                                                                                                                                                                                                                                                                                                                                                                                                                                                                                                                                                                                                                                                                                                                                                                                                                                                                                                                                                                                                                                                                                                                                                                                                                | DATE                                   |              |  |
| Conditions of Approval (if any):                                                   |                                    |                                                                                                                                                                                                                                                                                                                                                                                                                                                                                                                                                                                                                                                                                                                                                                                                                                                                                                                                                                                                                                                                                                                                                                                                                                                                                                                                                                                                                                                                                                                                                                                                                                                                                                                                                                                                                                                                                                                                                                                                                                                                                                                                | , ·                                    |              |  |
|                                                                                    | 1) [] (                            | - HO>                                                                                                                                                                                                                                                                                                                                                                                                                                                                                                                                                                                                                                                                                                                                                                                                                                                                                                                                                                                                                                                                                                                                                                                                                                                                                                                                                                                                                                                                                                                                                                                                                                                                                                                                                                                                                                                                                                                                                                                                                                                                                                                          | R ~ 574                                |              |  |

| razos Road, Aztec, NM 87410 5 5 5 334-6178 Fax: (505) 334-6170  Francis Dr., Santa Fe, NM 87505 REC 5 476-3460 Fax: (505) 476-3462                                                                                                                                                                                                                                                                                                                                                                                                                                                                                                                                                                                                                                                                                                                                                                                                                                                                                                                                                                                                                                                                                                                                                                                                                                                                                                                                                                                                                                                                                                                                                                                                                                                                                                                                                                                                                                                                                                                                                                                             | OIL CO<br>122<br>CEIVED  | NSERVATIO<br>20 South St. F.<br>Santa Fe, NM | 87505                     |                                                                                                                                                                   | Submit one co                                                                                                                                                                                                                                                                  | Form C-102 d August 1, 201 py to appropriate District Office NDED REPORT                                                                                                               |
|--------------------------------------------------------------------------------------------------------------------------------------------------------------------------------------------------------------------------------------------------------------------------------------------------------------------------------------------------------------------------------------------------------------------------------------------------------------------------------------------------------------------------------------------------------------------------------------------------------------------------------------------------------------------------------------------------------------------------------------------------------------------------------------------------------------------------------------------------------------------------------------------------------------------------------------------------------------------------------------------------------------------------------------------------------------------------------------------------------------------------------------------------------------------------------------------------------------------------------------------------------------------------------------------------------------------------------------------------------------------------------------------------------------------------------------------------------------------------------------------------------------------------------------------------------------------------------------------------------------------------------------------------------------------------------------------------------------------------------------------------------------------------------------------------------------------------------------------------------------------------------------------------------------------------------------------------------------------------------------------------------------------------------------------------------------------------------------------------------------------------------|--------------------------|----------------------------------------------|---------------------------|-------------------------------------------------------------------------------------------------------------------------------------------------------------------|--------------------------------------------------------------------------------------------------------------------------------------------------------------------------------------------------------------------------------------------------------------------------------|----------------------------------------------------------------------------------------------------------------------------------------------------------------------------------------|
| ¹ API Number                                                                                                                                                                                                                                                                                                                                                                                                                                                                                                                                                                                                                                                                                                                                                                                                                                                                                                                                                                                                                                                                                                                                                                                                                                                                                                                                                                                                                                                                                                                                                                                                                                                                                                                                                                                                                                                                                                                                                                                                                                                                                                                   | WELL LOCATION  Pool Code | AND ACRE                                     | EAGE DEDICA               | ATION PLAT  3 Pool Name                                                                                                                                           |                                                                                                                                                                                                                                                                                |                                                                                                                                                                                        |
| 30-025-10260                                                                                                                                                                                                                                                                                                                                                                                                                                                                                                                                                                                                                                                                                                                                                                                                                                                                                                                                                                                                                                                                                                                                                                                                                                                                                                                                                                                                                                                                                                                                                                                                                                                                                                                                                                                                                                                                                                                                                                                                                                                                                                                   | 6660                     |                                              | L & GAS                   | vame                                                                                                                                                              |                                                                                                                                                                                                                                                                                |                                                                                                                                                                                        |
| Property Code                                                                                                                                                                                                                                                                                                                                                                                                                                                                                                                                                                                                                                                                                                                                                                                                                                                                                                                                                                                                                                                                                                                                                                                                                                                                                                                                                                                                                                                                                                                                                                                                                                                                                                                                                                                                                                                                                                                                                                                                                                                                                                                  | 1                        | 5 Property Na                                | me                        |                                                                                                                                                                   | <sup>6</sup> Well Number                                                                                                                                                                                                                                                       |                                                                                                                                                                                        |
| OGRID No.                                                                                                                                                                                                                                                                                                                                                                                                                                                                                                                                                                                                                                                                                                                                                                                                                                                                                                                                                                                                                                                                                                                                                                                                                                                                                                                                                                                                                                                                                                                                                                                                                                                                                                                                                                                                                                                                                                                                                                                                                                                                                                                      |                          | HUGH  8 Operator Na                          | ·ma                       |                                                                                                                                                                   | 9 12                                                                                                                                                                                                                                                                           | 4<br>Toyetian                                                                                                                                                                          |
| 4323                                                                                                                                                                                                                                                                                                                                                                                                                                                                                                                                                                                                                                                                                                                                                                                                                                                                                                                                                                                                                                                                                                                                                                                                                                                                                                                                                                                                                                                                                                                                                                                                                                                                                                                                                                                                                                                                                                                                                                                                                                                                                                                           |                          | CHEVRON U.S.A                                |                           |                                                                                                                                                                   | <sup>9</sup> Elevation<br>3336'                                                                                                                                                                                                                                                |                                                                                                                                                                                        |
| <u>,                                      </u>                                                                                                                                                                                                                                                                                                                                                                                                                                                                                                                                                                                                                                                                                                                                                                                                                                                                                                                                                                                                                                                                                                                                                                                                                                                                                                                                                                                                                                                                                                                                                                                                                                                                                                                                                                                                                                                                                                                                                                                                                                                                                 |                          | <sup>10</sup> Surface Lo                     | ocation                   |                                                                                                                                                                   |                                                                                                                                                                                                                                                                                |                                                                                                                                                                                        |
| t no. Section Township A 14 22S                                                                                                                                                                                                                                                                                                                                                                                                                                                                                                                                                                                                                                                                                                                                                                                                                                                                                                                                                                                                                                                                                                                                                                                                                                                                                                                                                                                                                                                                                                                                                                                                                                                                                                                                                                                                                                                                                                                                                                                                                                                                                                | Range Lot Idn            | Feet from the<br>660                         | North/South line<br>NORTH | Feet from the 660                                                                                                                                                 | East/West line<br>EAST                                                                                                                                                                                                                                                         | County<br>LEA                                                                                                                                                                          |
|                                                                                                                                                                                                                                                                                                                                                                                                                                                                                                                                                                                                                                                                                                                                                                                                                                                                                                                                                                                                                                                                                                                                                                                                                                                                                                                                                                                                                                                                                                                                                                                                                                                                                                                                                                                                                                                                                                                                                                                                                                                                                                                                | " Bottom Hole            | Location If I                                | Different From            | Surface                                                                                                                                                           |                                                                                                                                                                                                                                                                                |                                                                                                                                                                                        |
| t no. Section Township                                                                                                                                                                                                                                                                                                                                                                                                                                                                                                                                                                                                                                                                                                                                                                                                                                                                                                                                                                                                                                                                                                                                                                                                                                                                                                                                                                                                                                                                                                                                                                                                                                                                                                                                                                                                                                                                                                                                                                                                                                                                                                         | Range Lot Idn            | Feet from the                                | North/South line          | Feet from the                                                                                                                                                     | East/West line                                                                                                                                                                                                                                                                 | County                                                                                                                                                                                 |
| wable will be assigned to the control of the contro |                          | interests have be                            | #H LoloD                  | 17 OPE  Thereby certify that to the best of my kr owns a working int the proposed botton location pursuant ti interest, or to a vol order heretofyre er Signature | RATOR CERTI  It the information contained I  nowledge and belief, and that  ierest or unleased mineral interest or unleased mineral interest or unleased mineral interest or contract with an owner of  untary pooling agreement or  utered by the division.  RECON REGULATORY | FICATION herein is true and complete this organization either erest in the land including t to drill this well at this f such a mineral or workin a compulsory pooling 07/12/2013 Date |

Signature and Seal of Professional Surveyor:

Certificate Number

| 1625 N. French Dr. 1                            | Hobbs, NM 882                      | 40                 |         |             |                                                                         | State of New                       |                   |                                                                                                                                                                                                                   | _                                                                                                                                                                                                                                                                                                                                                                                                                                                                                                                                                                                                                                                                                                                                                                                                                                                                                                                                                                                                                                                                                                                                                                                                                                                                                                                                                                                                                                                                                                                                                                                                                                                                                                                                                                                                                                                                                                                                                                                                                                                                                                                              |                                                                                                                                                                                                                                                                                                                                                                                                                                                                                                                                                                                                                                                                                                                                                                                                                                                                                                                                                                                                                                                                                                                                                                                                                                                                                                                                                                                                                                                                                                                                                                                                                                                                                                                                                                                                                                                                                                                                                                                                                                                                                                                                | Form C-102                                                                                                                                                                                                                                 |  |
|-------------------------------------------------|------------------------------------|--------------------|---------|-------------|-------------------------------------------------------------------------|------------------------------------|-------------------|-------------------------------------------------------------------------------------------------------------------------------------------------------------------------------------------------------------------|--------------------------------------------------------------------------------------------------------------------------------------------------------------------------------------------------------------------------------------------------------------------------------------------------------------------------------------------------------------------------------------------------------------------------------------------------------------------------------------------------------------------------------------------------------------------------------------------------------------------------------------------------------------------------------------------------------------------------------------------------------------------------------------------------------------------------------------------------------------------------------------------------------------------------------------------------------------------------------------------------------------------------------------------------------------------------------------------------------------------------------------------------------------------------------------------------------------------------------------------------------------------------------------------------------------------------------------------------------------------------------------------------------------------------------------------------------------------------------------------------------------------------------------------------------------------------------------------------------------------------------------------------------------------------------------------------------------------------------------------------------------------------------------------------------------------------------------------------------------------------------------------------------------------------------------------------------------------------------------------------------------------------------------------------------------------------------------------------------------------------------|--------------------------------------------------------------------------------------------------------------------------------------------------------------------------------------------------------------------------------------------------------------------------------------------------------------------------------------------------------------------------------------------------------------------------------------------------------------------------------------------------------------------------------------------------------------------------------------------------------------------------------------------------------------------------------------------------------------------------------------------------------------------------------------------------------------------------------------------------------------------------------------------------------------------------------------------------------------------------------------------------------------------------------------------------------------------------------------------------------------------------------------------------------------------------------------------------------------------------------------------------------------------------------------------------------------------------------------------------------------------------------------------------------------------------------------------------------------------------------------------------------------------------------------------------------------------------------------------------------------------------------------------------------------------------------------------------------------------------------------------------------------------------------------------------------------------------------------------------------------------------------------------------------------------------------------------------------------------------------------------------------------------------------------------------------------------------------------------------------------------------------|--------------------------------------------------------------------------------------------------------------------------------------------------------------------------------------------------------------------------------------------|--|
| Phone: (575) 393-616<br>District II             | 51 Fax: (575) 3                    | 93-0720<br>UADDE ( | ^r      | Energ       | gy, Mine                                                                | rals & Natura                      | al Resources De   | epartment                                                                                                                                                                                                         |                                                                                                                                                                                                                                                                                                                                                                                                                                                                                                                                                                                                                                                                                                                                                                                                                                                                                                                                                                                                                                                                                                                                                                                                                                                                                                                                                                                                                                                                                                                                                                                                                                                                                                                                                                                                                                                                                                                                                                                                                                                                                                                                | Revis                                                                                                                                                                                                                                                                                                                                                                                                                                                                                                                                                                                                                                                                                                                                                                                                                                                                                                                                                                                                                                                                                                                                                                                                                                                                                                                                                                                                                                                                                                                                                                                                                                                                                                                                                                                                                                                                                                                                                                                                                                                                                                                          | ed August 1, 2011                                                                                                                                                                                                                          |  |
| 811 S. First St., Artes<br>Phone: (575) 748-128 | ia, inivi 00410                    |                    |         | ,           | ergy, Minerals & Natural Resources Department OIL CONSERVATION DIVISION |                                    |                   |                                                                                                                                                                                                                   |                                                                                                                                                                                                                                                                                                                                                                                                                                                                                                                                                                                                                                                                                                                                                                                                                                                                                                                                                                                                                                                                                                                                                                                                                                                                                                                                                                                                                                                                                                                                                                                                                                                                                                                                                                                                                                                                                                                                                                                                                                                                                                                                | Submit one copy to appropriate                                                                                                                                                                                                                                                                                                                                                                                                                                                                                                                                                                                                                                                                                                                                                                                                                                                                                                                                                                                                                                                                                                                                                                                                                                                                                                                                                                                                                                                                                                                                                                                                                                                                                                                                                                                                                                                                                                                                                                                                                                                                                                 |                                                                                                                                                                                                                                            |  |
| District III                                    |                                    |                    | 201     | વ           | 1220 South St. Francis Dr.                                              |                                    |                   |                                                                                                                                                                                                                   |                                                                                                                                                                                                                                                                                                                                                                                                                                                                                                                                                                                                                                                                                                                                                                                                                                                                                                                                                                                                                                                                                                                                                                                                                                                                                                                                                                                                                                                                                                                                                                                                                                                                                                                                                                                                                                                                                                                                                                                                                                                                                                                                | District Office                                                                                                                                                                                                                                                                                                                                                                                                                                                                                                                                                                                                                                                                                                                                                                                                                                                                                                                                                                                                                                                                                                                                                                                                                                                                                                                                                                                                                                                                                                                                                                                                                                                                                                                                                                                                                                                                                                                                                                                                                                                                                                                |                                                                                                                                                                                                                                            |  |
| 1000 Rio Brazos Roa<br>Phone: (505) 334-617     | d, Aziec, NM 8<br>78 Fax: (505) 33 | 14-6170 <b>1 4</b> | 201     | J           | Santa Fe, NM 87505                                                      |                                    |                   |                                                                                                                                                                                                                   |                                                                                                                                                                                                                                                                                                                                                                                                                                                                                                                                                                                                                                                                                                                                                                                                                                                                                                                                                                                                                                                                                                                                                                                                                                                                                                                                                                                                                                                                                                                                                                                                                                                                                                                                                                                                                                                                                                                                                                                                                                                                                                                                | ☐ AMENDED REPORT                                                                                                                                                                                                                                                                                                                                                                                                                                                                                                                                                                                                                                                                                                                                                                                                                                                                                                                                                                                                                                                                                                                                                                                                                                                                                                                                                                                                                                                                                                                                                                                                                                                                                                                                                                                                                                                                                                                                                                                                                                                                                                               |                                                                                                                                                                                                                                            |  |
| District IV<br>1220 S. St. Francis D.           |                                    |                    | <i></i> |             |                                                                         | <i>5</i> <b>4</b> 1144             | .107505           |                                                                                                                                                                                                                   |                                                                                                                                                                                                                                                                                                                                                                                                                                                                                                                                                                                                                                                                                                                                                                                                                                                                                                                                                                                                                                                                                                                                                                                                                                                                                                                                                                                                                                                                                                                                                                                                                                                                                                                                                                                                                                                                                                                                                                                                                                                                                                                                |                                                                                                                                                                                                                                                                                                                                                                                                                                                                                                                                                                                                                                                                                                                                                                                                                                                                                                                                                                                                                                                                                                                                                                                                                                                                                                                                                                                                                                                                                                                                                                                                                                                                                                                                                                                                                                                                                                                                                                                                                                                                                                                                |                                                                                                                                                                                                                                            |  |
| Phone: (505) 476-346                            | 50 Fax: (505) 47                   | _                  |         |             | )CATION                                                                 |                                    | EAGE DEDIC        | ATION DI A                                                                                                                                                                                                        | т                                                                                                                                                                                                                                                                                                                                                                                                                                                                                                                                                                                                                                                                                                                                                                                                                                                                                                                                                                                                                                                                                                                                                                                                                                                                                                                                                                                                                                                                                                                                                                                                                                                                                                                                                                                                                                                                                                                                                                                                                                                                                                                              |                                                                                                                                                                                                                                                                                                                                                                                                                                                                                                                                                                                                                                                                                                                                                                                                                                                                                                                                                                                                                                                                                                                                                                                                                                                                                                                                                                                                                                                                                                                                                                                                                                                                                                                                                                                                                                                                                                                                                                                                                                                                                                                                |                                                                                                                                                                                                                                            |  |
| 1                                               | API Numbe                          |                    | VV 1.5. |             | <sup>2</sup> Pool Code                                                  |                                    | LAGE DEDIC        | 3 Pool Nai                                                                                                                                                                                                        |                                                                                                                                                                                                                                                                                                                                                                                                                                                                                                                                                                                                                                                                                                                                                                                                                                                                                                                                                                                                                                                                                                                                                                                                                                                                                                                                                                                                                                                                                                                                                                                                                                                                                                                                                                                                                                                                                                                                                                                                                                                                                                                                |                                                                                                                                                                                                                                                                                                                                                                                                                                                                                                                                                                                                                                                                                                                                                                                                                                                                                                                                                                                                                                                                                                                                                                                                                                                                                                                                                                                                                                                                                                                                                                                                                                                                                                                                                                                                                                                                                                                                                                                                                                                                                                                                |                                                                                                                                                                                                                                            |  |
| L                                               | 30-025-10260                       | )                  |         |             | 49210                                                                   |                                    |                   |                                                                                                                                                                                                                   |                                                                                                                                                                                                                                                                                                                                                                                                                                                                                                                                                                                                                                                                                                                                                                                                                                                                                                                                                                                                                                                                                                                                                                                                                                                                                                                                                                                                                                                                                                                                                                                                                                                                                                                                                                                                                                                                                                                                                                                                                                                                                                                                |                                                                                                                                                                                                                                                                                                                                                                                                                                                                                                                                                                                                                                                                                                                                                                                                                                                                                                                                                                                                                                                                                                                                                                                                                                                                                                                                                                                                                                                                                                                                                                                                                                                                                                                                                                                                                                                                                                                                                                                                                                                                                                                                |                                                                                                                                                                                                                                            |  |
| <sup>4</sup> Property                           | Code                               |                    |         |             |                                                                         | <sup>5</sup> Property Name<br>HUGH |                   |                                                                                                                                                                                                                   |                                                                                                                                                                                                                                                                                                                                                                                                                                                                                                                                                                                                                                                                                                                                                                                                                                                                                                                                                                                                                                                                                                                                                                                                                                                                                                                                                                                                                                                                                                                                                                                                                                                                                                                                                                                                                                                                                                                                                                                                                                                                                                                                |                                                                                                                                                                                                                                                                                                                                                                                                                                                                                                                                                                                                                                                                                                                                                                                                                                                                                                                                                                                                                                                                                                                                                                                                                                                                                                                                                                                                                                                                                                                                                                                                                                                                                                                                                                                                                                                                                                                                                                                                                                                                                                                                | Vell Number                                                                                                                                                                                                                                |  |
| OGRID No.                                       |                                    |                    |         |             |                                                                         | 8 Operator 1                       |                   | 9                                                                                                                                                                                                                 | Elevation                                                                                                                                                                                                                                                                                                                                                                                                                                                                                                                                                                                                                                                                                                                                                                                                                                                                                                                                                                                                                                                                                                                                                                                                                                                                                                                                                                                                                                                                                                                                                                                                                                                                                                                                                                                                                                                                                                                                                                                                                                                                                                                      |                                                                                                                                                                                                                                                                                                                                                                                                                                                                                                                                                                                                                                                                                                                                                                                                                                                                                                                                                                                                                                                                                                                                                                                                                                                                                                                                                                                                                                                                                                                                                                                                                                                                                                                                                                                                                                                                                                                                                                                                                                                                                                                                |                                                                                                                                                                                                                                            |  |
| 4323                                            |                                    |                    |         |             |                                                                         | CHEVRON U.S                        |                   | 3336'                                                                                                                                                                                                             |                                                                                                                                                                                                                                                                                                                                                                                                                                                                                                                                                                                                                                                                                                                                                                                                                                                                                                                                                                                                                                                                                                                                                                                                                                                                                                                                                                                                                                                                                                                                                                                                                                                                                                                                                                                                                                                                                                                                                                                                                                                                                                                                |                                                                                                                                                                                                                                                                                                                                                                                                                                                                                                                                                                                                                                                                                                                                                                                                                                                                                                                                                                                                                                                                                                                                                                                                                                                                                                                                                                                                                                                                                                                                                                                                                                                                                                                                                                                                                                                                                                                                                                                                                                                                                                                                |                                                                                                                                                                                                                                            |  |
|                                                 |                                    |                    |         |             |                                                                         | <sup>10</sup> Surface I            | Location          |                                                                                                                                                                                                                   |                                                                                                                                                                                                                                                                                                                                                                                                                                                                                                                                                                                                                                                                                                                                                                                                                                                                                                                                                                                                                                                                                                                                                                                                                                                                                                                                                                                                                                                                                                                                                                                                                                                                                                                                                                                                                                                                                                                                                                                                                                                                                                                                |                                                                                                                                                                                                                                                                                                                                                                                                                                                                                                                                                                                                                                                                                                                                                                                                                                                                                                                                                                                                                                                                                                                                                                                                                                                                                                                                                                                                                                                                                                                                                                                                                                                                                                                                                                                                                                                                                                                                                                                                                                                                                                                                |                                                                                                                                                                                                                                            |  |
| UL or lot no.                                   |                                    | Township           | 271     | Range       | Lot Idn                                                                 | Feet from the                      | North/South line  | Feet from the                                                                                                                                                                                                     |                                                                                                                                                                                                                                                                                                                                                                                                                                                                                                                                                                                                                                                                                                                                                                                                                                                                                                                                                                                                                                                                                                                                                                                                                                                                                                                                                                                                                                                                                                                                                                                                                                                                                                                                                                                                                                                                                                                                                                                                                                                                                                                                | t/West line                                                                                                                                                                                                                                                                                                                                                                                                                                                                                                                                                                                                                                                                                                                                                                                                                                                                                                                                                                                                                                                                                                                                                                                                                                                                                                                                                                                                                                                                                                                                                                                                                                                                                                                                                                                                                                                                                                                                                                                                                                                                                                                    | County                                                                                                                                                                                                                                     |  |
| A                                               | 14                                 | 22S                | 371     |             |                                                                         | 660                                | NORTH             | 660                                                                                                                                                                                                               | EAS                                                                                                                                                                                                                                                                                                                                                                                                                                                                                                                                                                                                                                                                                                                                                                                                                                                                                                                                                                                                                                                                                                                                                                                                                                                                                                                                                                                                                                                                                                                                                                                                                                                                                                                                                                                                                                                                                                                                                                                                                                                                                                                            |                                                                                                                                                                                                                                                                                                                                                                                                                                                                                                                                                                                                                                                                                                                                                                                                                                                                                                                                                                                                                                                                                                                                                                                                                                                                                                                                                                                                                                                                                                                                                                                                                                                                                                                                                                                                                                                                                                                                                                                                                                                                                                                                | LEA                                                                                                                                                                                                                                        |  |
| UL or lot no.                                   | Section                            | Township           | 1       | " Bo        | ttom Hol                                                                | E Location If                      | Different From    | Surface Feet from the                                                                                                                                                                                             | Fact                                                                                                                                                                                                                                                                                                                                                                                                                                                                                                                                                                                                                                                                                                                                                                                                                                                                                                                                                                                                                                                                                                                                                                                                                                                                                                                                                                                                                                                                                                                                                                                                                                                                                                                                                                                                                                                                                                                                                                                                                                                                                                                           | /West line                                                                                                                                                                                                                                                                                                                                                                                                                                                                                                                                                                                                                                                                                                                                                                                                                                                                                                                                                                                                                                                                                                                                                                                                                                                                                                                                                                                                                                                                                                                                                                                                                                                                                                                                                                                                                                                                                                                                                                                                                                                                                                                     | County                                                                                                                                                                                                                                     |  |
| OL OF IOURO.                                    | Section                            | Township           |         | Kange       | Lot Iun                                                                 | reet from the                      | North South line  | reet from the                                                                                                                                                                                                     | Las                                                                                                                                                                                                                                                                                                                                                                                                                                                                                                                                                                                                                                                                                                                                                                                                                                                                                                                                                                                                                                                                                                                                                                                                                                                                                                                                                                                                                                                                                                                                                                                                                                                                                                                                                                                                                                                                                                                                                                                                                                                                                                                            | b West line                                                                                                                                                                                                                                                                                                                                                                                                                                                                                                                                                                                                                                                                                                                                                                                                                                                                                                                                                                                                                                                                                                                                                                                                                                                                                                                                                                                                                                                                                                                                                                                                                                                                                                                                                                                                                                                                                                                                                                                                                                                                                                                    | County                                                                                                                                                                                                                                     |  |
| 12 Dedicated Acre                               | es 13 Joint o                      | or Infill          | 4 Cons  | olidation ( | Code 15 Or                                                              | der No.                            | <u>_</u>          |                                                                                                                                                                                                                   |                                                                                                                                                                                                                                                                                                                                                                                                                                                                                                                                                                                                                                                                                                                                                                                                                                                                                                                                                                                                                                                                                                                                                                                                                                                                                                                                                                                                                                                                                                                                                                                                                                                                                                                                                                                                                                                                                                                                                                                                                                                                                                                                |                                                                                                                                                                                                                                                                                                                                                                                                                                                                                                                                                                                                                                                                                                                                                                                                                                                                                                                                                                                                                                                                                                                                                                                                                                                                                                                                                                                                                                                                                                                                                                                                                                                                                                                                                                                                                                                                                                                                                                                                                                                                                                                                |                                                                                                                                                                                                                                            |  |
| 40                                              |                                    |                    |         |             |                                                                         | $\bigcirc$                         | 1C-HDF            | 3-52                                                                                                                                                                                                              | 4                                                                                                                                                                                                                                                                                                                                                                                                                                                                                                                                                                                                                                                                                                                                                                                                                                                                                                                                                                                                                                                                                                                                                                                                                                                                                                                                                                                                                                                                                                                                                                                                                                                                                                                                                                                                                                                                                                                                                                                                                                                                                                                              |                                                                                                                                                                                                                                                                                                                                                                                                                                                                                                                                                                                                                                                                                                                                                                                                                                                                                                                                                                                                                                                                                                                                                                                                                                                                                                                                                                                                                                                                                                                                                                                                                                                                                                                                                                                                                                                                                                                                                                                                                                                                                                                                |                                                                                                                                                                                                                                            |  |
|                                                 | *** *                              |                    |         |             |                                                                         |                                    |                   |                                                                                                                                                                                                                   | _                                                                                                                                                                                                                                                                                                                                                                                                                                                                                                                                                                                                                                                                                                                                                                                                                                                                                                                                                                                                                                                                                                                                                                                                                                                                                                                                                                                                                                                                                                                                                                                                                                                                                                                                                                                                                                                                                                                                                                                                                                                                                                                              | •                                                                                                                                                                                                                                                                                                                                                                                                                                                                                                                                                                                                                                                                                                                                                                                                                                                                                                                                                                                                                                                                                                                                                                                                                                                                                                                                                                                                                                                                                                                                                                                                                                                                                                                                                                                                                                                                                                                                                                                                                                                                                                                              | 11 .1                                                                                                                                                                                                                                      |  |
| division.                                       | will be as                         | signed to          | uns     | complet     | ion unui ai                                                             | i interests have t                 | been consolidated | or a non-standar                                                                                                                                                                                                  | a unit na                                                                                                                                                                                                                                                                                                                                                                                                                                                                                                                                                                                                                                                                                                                                                                                                                                                                                                                                                                                                                                                                                                                                                                                                                                                                                                                                                                                                                                                                                                                                                                                                                                                                                                                                                                                                                                                                                                                                                                                                                                                                                                                      | ѕ весн ар                                                                                                                                                                                                                                                                                                                                                                                                                                                                                                                                                                                                                                                                                                                                                                                                                                                                                                                                                                                                                                                                                                                                                                                                                                                                                                                                                                                                                                                                                                                                                                                                                                                                                                                                                                                                                                                                                                                                                                                                                                                                                                                      | proved by the                                                                                                                                                                                                                              |  |
| 16                                              |                                    |                    |         |             |                                                                         |                                    | 43 +              | 17 OI                                                                                                                                                                                                             | PERATO                                                                                                                                                                                                                                                                                                                                                                                                                                                                                                                                                                                                                                                                                                                                                                                                                                                                                                                                                                                                                                                                                                                                                                                                                                                                                                                                                                                                                                                                                                                                                                                                                                                                                                                                                                                                                                                                                                                                                                                                                                                                                                                         | R CERT                                                                                                                                                                                                                                                                                                                                                                                                                                                                                                                                                                                                                                                                                                                                                                                                                                                                                                                                                                                                                                                                                                                                                                                                                                                                                                                                                                                                                                                                                                                                                                                                                                                                                                                                                                                                                                                                                                                                                                                                                                                                                                                         | TIFICATION                                                                                                                                                                                                                                 |  |
|                                                 |                                    |                    |         |             |                                                                         |                                    | Q .               | 1 hereby certify                                                                                                                                                                                                  | that the inform                                                                                                                                                                                                                                                                                                                                                                                                                                                                                                                                                                                                                                                                                                                                                                                                                                                                                                                                                                                                                                                                                                                                                                                                                                                                                                                                                                                                                                                                                                                                                                                                                                                                                                                                                                                                                                                                                                                                                                                                                                                                                                                | nation containe                                                                                                                                                                                                                                                                                                                                                                                                                                                                                                                                                                                                                                                                                                                                                                                                                                                                                                                                                                                                                                                                                                                                                                                                                                                                                                                                                                                                                                                                                                                                                                                                                                                                                                                                                                                                                                                                                                                                                                                                                                                                                                                | d herein is true and complete                                                                                                                                                                                                              |  |
| II .                                            |                                    |                    |         |             |                                                                         |                                    |                   |                                                                                                                                                                                                                   |                                                                                                                                                                                                                                                                                                                                                                                                                                                                                                                                                                                                                                                                                                                                                                                                                                                                                                                                                                                                                                                                                                                                                                                                                                                                                                                                                                                                                                                                                                                                                                                                                                                                                                                                                                                                                                                                                                                                                                                                                                                                                                                                |                                                                                                                                                                                                                                                                                                                                                                                                                                                                                                                                                                                                                                                                                                                                                                                                                                                                                                                                                                                                                                                                                                                                                                                                                                                                                                                                                                                                                                                                                                                                                                                                                                                                                                                                                                                                                                                                                                                                                                                                                                                                                                                                |                                                                                                                                                                                                                                            |  |
|                                                 |                                    |                    |         |             |                                                                         |                                    | 3                 | _                                                                                                                                                                                                                 |                                                                                                                                                                                                                                                                                                                                                                                                                                                                                                                                                                                                                                                                                                                                                                                                                                                                                                                                                                                                                                                                                                                                                                                                                                                                                                                                                                                                                                                                                                                                                                                                                                                                                                                                                                                                                                                                                                                                                                                                                                                                                                                                |                                                                                                                                                                                                                                                                                                                                                                                                                                                                                                                                                                                                                                                                                                                                                                                                                                                                                                                                                                                                                                                                                                                                                                                                                                                                                                                                                                                                                                                                                                                                                                                                                                                                                                                                                                                                                                                                                                                                                                                                                                                                                                                                | hat this organization either<br>interest in the land including                                                                                                                                                                             |  |
|                                                 |                                    |                    |         |             |                                                                         |                                    | - Hell 10 (a)     | owns a working                                                                                                                                                                                                    | g interest or uni                                                                                                                                                                                                                                                                                                                                                                                                                                                                                                                                                                                                                                                                                                                                                                                                                                                                                                                                                                                                                                                                                                                                                                                                                                                                                                                                                                                                                                                                                                                                                                                                                                                                                                                                                                                                                                                                                                                                                                                                                                                                                                              | leased mineral i                                                                                                                                                                                                                                                                                                                                                                                                                                                                                                                                                                                                                                                                                                                                                                                                                                                                                                                                                                                                                                                                                                                                                                                                                                                                                                                                                                                                                                                                                                                                                                                                                                                                                                                                                                                                                                                                                                                                                                                                                                                                                                               | nat this organization either<br>interest in the land including<br>ight to drill this well at this                                                                                                                                          |  |
|                                                 |                                    | :                  |         |             |                                                                         |                                    | - #4 Cold         | owns a working<br>the proposed b<br>location pursue                                                                                                                                                               | interest or un<br>ottom hole loca<br>unt to a contrac                                                                                                                                                                                                                                                                                                                                                                                                                                                                                                                                                                                                                                                                                                                                                                                                                                                                                                                                                                                                                                                                                                                                                                                                                                                                                                                                                                                                                                                                                                                                                                                                                                                                                                                                                                                                                                                                                                                                                                                                                                                                          | leased mineral i<br>ition or has a ri<br>it with an owner                                                                                                                                                                                                                                                                                                                                                                                                                                                                                                                                                                                                                                                                                                                                                                                                                                                                                                                                                                                                                                                                                                                                                                                                                                                                                                                                                                                                                                                                                                                                                                                                                                                                                                                                                                                                                                                                                                                                                                                                                                                                      | interest in the land including<br>ight to drill this well at this<br>r of such a mineral or working                                                                                                                                        |  |
|                                                 |                                    |                    |         |             |                                                                         |                                    | - #4 Colo         | owns a working the proposed b location pursua interest, or to a                                                                                                                                                   | g interest or una<br>ottom hole loca<br>unt to a contrac<br>a voluntary poo                                                                                                                                                                                                                                                                                                                                                                                                                                                                                                                                                                                                                                                                                                                                                                                                                                                                                                                                                                                                                                                                                                                                                                                                                                                                                                                                                                                                                                                                                                                                                                                                                                                                                                                                                                                                                                                                                                                                                                                                                                                    | leased mineral i<br>ution or has a ri<br>ut with an owner<br>ling agreement                                                                                                                                                                                                                                                                                                                                                                                                                                                                                                                                                                                                                                                                                                                                                                                                                                                                                                                                                                                                                                                                                                                                                                                                                                                                                                                                                                                                                                                                                                                                                                                                                                                                                                                                                                                                                                                                                                                                                                                                                                                    | interest in the land including ght to drill this well at this                                                                                                                                                                              |  |
|                                                 |                                    |                    |         |             | :                                                                       |                                    | - \$4 Colo        | owns a working the proposed b location pursua interest, or to a order heretofor                                                                                                                                   | g interest or uni<br>ottom hole loca<br>unt to a contruc<br>a voluntary poo<br>refentered by th                                                                                                                                                                                                                                                                                                                                                                                                                                                                                                                                                                                                                                                                                                                                                                                                                                                                                                                                                                                                                                                                                                                                                                                                                                                                                                                                                                                                                                                                                                                                                                                                                                                                                                                                                                                                                                                                                                                                                                                                                                | leased mineral i<br>ution or has a ri<br>it with an owner<br>ling agreement<br>e division.                                                                                                                                                                                                                                                                                                                                                                                                                                                                                                                                                                                                                                                                                                                                                                                                                                                                                                                                                                                                                                                                                                                                                                                                                                                                                                                                                                                                                                                                                                                                                                                                                                                                                                                                                                                                                                                                                                                                                                                                                                     | interest in the land including<br>ight to drill this well at this<br>r of such a mineral or working<br>or a compulsory pooling                                                                                                             |  |
|                                                 |                                    |                    |         |             |                                                                         |                                    | - #4 Colo         | owns a working the proposed b location pursua interest, or to a                                                                                                                                                   | g interest or uni<br>ottom hole loca<br>unt to a contruc<br>a voluntary poo<br>refentered by th                                                                                                                                                                                                                                                                                                                                                                                                                                                                                                                                                                                                                                                                                                                                                                                                                                                                                                                                                                                                                                                                                                                                                                                                                                                                                                                                                                                                                                                                                                                                                                                                                                                                                                                                                                                                                                                                                                                                                                                                                                | leased mineral i<br>ution or has a ri<br>ut with an owner<br>ling agreement                                                                                                                                                                                                                                                                                                                                                                                                                                                                                                                                                                                                                                                                                                                                                                                                                                                                                                                                                                                                                                                                                                                                                                                                                                                                                                                                                                                                                                                                                                                                                                                                                                                                                                                                                                                                                                                                                                                                                                                                                                                    | interest in the land including<br>ight to drill this well at this<br>r of such a mineral or working<br>or a compulsory pooling                                                                                                             |  |
|                                                 |                                    |                    |         |             |                                                                         |                                    | - #4 Colo         | owns a working the proposed b location pursue interest, or to a order heretafor Signature                                                                                                                         | g interest or uni<br>ottom hole loca<br>unt to a contrac<br>a voluntary poo<br>refentered by th                                                                                                                                                                                                                                                                                                                                                                                                                                                                                                                                                                                                                                                                                                                                                                                                                                                                                                                                                                                                                                                                                                                                                                                                                                                                                                                                                                                                                                                                                                                                                                                                                                                                                                                                                                                                                                                                                                                                                                                                                                | leased mineral ution or has a ri<br>ri with an owner<br>ling agreement<br>e division.                                                                                                                                                                                                                                                                                                                                                                                                                                                                                                                                                                                                                                                                                                                                                                                                                                                                                                                                                                                                                                                                                                                                                                                                                                                                                                                                                                                                                                                                                                                                                                                                                                                                                                                                                                                                                                                                                                                                                                                                                                          | interest in the land including ight to drill this well at this r of such a mineral or working or a compulsory pooling  07/12/2013  Date                                                                                                    |  |
|                                                 |                                    |                    |         |             |                                                                         |                                    | - #4 Colo         | owns a working the proposed b location pursue interest, or to a order heretafor Signature                                                                                                                         | g interest or uniontom hole loca<br>out to a contract<br>a voluntary poor<br>reentered by the                                                                                                                                                                                                                                                                                                                                                                                                                                                                                                                                                                                                                                                                                                                                                                                                                                                                                                                                                                                                                                                                                                                                                                                                                                                                                                                                                                                                                                                                                                                                                                                                                                                                                                                                                                                                                                                                                                                                                                                                                                  | leased mineral ution or has a ri<br>ri with an owner<br>ling agreement<br>e division.                                                                                                                                                                                                                                                                                                                                                                                                                                                                                                                                                                                                                                                                                                                                                                                                                                                                                                                                                                                                                                                                                                                                                                                                                                                                                                                                                                                                                                                                                                                                                                                                                                                                                                                                                                                                                                                                                                                                                                                                                                          | interest in the land including ight to drill this well at this or of such a mineral or working or a compulsory pooling  07/12/2013                                                                                                         |  |
|                                                 |                                    |                    |         |             |                                                                         |                                    | - #4 Colo         | owns a working the proposed b location pursua interest, or to a order heretafor Signature  DENISE PIN Printed Name                                                                                                | g interest or uniontom hole loca<br>onto to a contract<br>a voluntary poor<br>reentered by the                                                                                                                                                                                                                                                                                                                                                                                                                                                                                                                                                                                                                                                                                                                                                                                                                                                                                                                                                                                                                                                                                                                                                                                                                                                                                                                                                                                                                                                                                                                                                                                                                                                                                                                                                                                                                                                                                                                                                                                                                                 | leased mineral ution or has a ri<br>ri with an owner<br>ling agreement<br>e division.                                                                                                                                                                                                                                                                                                                                                                                                                                                                                                                                                                                                                                                                                                                                                                                                                                                                                                                                                                                                                                                                                                                                                                                                                                                                                                                                                                                                                                                                                                                                                                                                                                                                                                                                                                                                                                                                                                                                                                                                                                          | interest in the land including ight to drill this well at this r of such a mineral or working or a compulsory pooling  07/12/2013  Date                                                                                                    |  |
|                                                 |                                    |                    |         |             |                                                                         |                                    | - #4 Colo         | owns a working the proposed b location pursus interest, or to o order heretofor Signature  DENISE PIN Printed Name                                                                                                | g interest or united of the control  | leased mineral ution or has a ri<br>ri with an owner<br>ling agreement<br>e division.                                                                                                                                                                                                                                                                                                                                                                                                                                                                                                                                                                                                                                                                                                                                                                                                                                                                                                                                                                                                                                                                                                                                                                                                                                                                                                                                                                                                                                                                                                                                                                                                                                                                                                                                                                                                                                                                                                                                                                                                                                          | interest in the land including ight to drill this well at this r of such a mineral or working or a compulsory pooling  07/12/2013  Date                                                                                                    |  |
|                                                 |                                    |                    |         |             |                                                                         |                                    | - #4 Colo         | owns a working the proposed b location pursua interest, or to a order heretafor Signature  DENISE PIN Printed Name                                                                                                | g interest or united of the control  | leased mineral ution or has a ri<br>ri with an owner<br>ling agreement<br>e division.                                                                                                                                                                                                                                                                                                                                                                                                                                                                                                                                                                                                                                                                                                                                                                                                                                                                                                                                                                                                                                                                                                                                                                                                                                                                                                                                                                                                                                                                                                                                                                                                                                                                                                                                                                                                                                                                                                                                                                                                                                          | interest in the land including ight to drill this well at this r of such a mineral or working or a compulsory pooling  07/12/2013  Date                                                                                                    |  |
|                                                 |                                    |                    |         |             |                                                                         |                                    | - #4 Colo         | owns a working the proposed b location pursus interest, or to a order heretofor Signature  DENISE PIN Printed Name leakejd@chev E-mail Addre                                                                      | g interest or united of the following to a contract a voluntary poor recentered by the KERTON RESTORMENT OF THE SECTION CONTINUES.                                                                                                                                                                                                                                                                                                                                                                                                                                                                                                                                                                                                                                                                                                                                                                                                                                                                                                                                                                                                                                                                                                                                                                                                                                                                                                                                                                                                                                                                                                                                                                                                                                                                                                                                                                                                                                                                                                                                                                                             | leased mineral it ution or has a rivit with an owner ling agreement e division.                                                                                                                                                                                                                                                                                                                                                                                                                                                                                                                                                                                                                                                                                                                                                                                                                                                                                                                                                                                                                                                                                                                                                                                                                                                                                                                                                                                                                                                                                                                                                                                                                                                                                                                                                                                                                                                                                                                                                                                                                                                | interest in the land including ight to drill this well at this or of such a mineral or working or a compulsory pooling  07/12/2013  Date  Y SPECIALIST                                                                                     |  |
|                                                 |                                    |                    |         |             |                                                                         |                                    | THE COLO          | owns a working the proposed b location pursua interest, or to a order heretofor Signature  DENISE PIN Printed Name leakejd@chev E-mail Addre                                                                      | interest or united of the local control of the local control of control of voluntary poor of the local control of  | leased mineral it ution or has a rich with an owner ling agreement e division.  LEGULATOR  CERTI  The well local                                                                                                                                                                                                                                                                                                                                                                                                                                                                                                                                                                                                                                                                                                                                                                                                                                                                                                                                                                                                                                                                                                                                                                                                                                                                                                                                                                                                                                                                                                                                                                                                                                                                                                                                                                                                                                                                                                                                                                                                               | interest in the land including ght to drill this well at this r of such a mineral or working or a compulsory pooling  07/12/2013  Date  Y SPECIALIST  FICATION  tion shown on this                                                         |  |
|                                                 |                                    |                    |         |             |                                                                         |                                    | - #4 Colo         | owns a working the proposed b location pursua interest, or to a order heretofor Signature  DENISE PIN Printed Name leakejd@chev E-mail Addre  18SURV I hereby ce plat was pl                                      | interest or united ontom hole local control of a contract a voluntary poor reentered by the KERTON RESTORMENT OF THE STATE | leased mineral in uion or has a rivini an owner ling agreement e division.  EGULATOR  CERTI  The well local field notes of the control of the | interest in the land including ight to drill this well at this or of such a mineral or working or a compulsory pooling  O7/12/2013  Date  Y SPECIALIST  DIFICATION  tion shown on this of actual surveys                                   |  |
|                                                 |                                    |                    |         |             |                                                                         |                                    | - #4 Cold         | owns a working the proposed b location pursua interest, or to c order heretofor Signature  DENISE PIN Printed Name leakejd@chev E-mail Addre  18 SURV I hereby ce plat was pl made by m                           | interest or united to the control of | leased mineral it ution or has a rich with an owner ling agreement e division.  LEGULATOR  CERTI  The well local field notes of my supervision.                                                                                                                                                                                                                                                                                                                                                                                                                                                                                                                                                                                                                                                                                                                                                                                                                                                                                                                                                                                                                                                                                                                                                                                                                                                                                                                                                                                                                                                                                                                                                                                                                                                                                                                                                                                                                                                                                                                                                                                | interest in the land including ight to drill this well at this r of such a mineral or working or a compulsory pooling  07/12/2013  Date  Y SPECIALIST  DEFICATION  Ition shown on this of actual surveys sion, and that the                |  |
|                                                 |                                    |                    |         |             |                                                                         |                                    | - #4 Colo         | owns a working the proposed b location pursua interest, or to c order heretofor Signature  DENISE PIN Printed Name leakejd@chev E-mail Addre  18 SURV I hereby ce plat was pl made by m                           | interest or united to the control of | leased mineral it ution or has a rich with an owner ling agreement e division.  LEGULATOR  CERTI  The well local field notes of my supervision.                                                                                                                                                                                                                                                                                                                                                                                                                                                                                                                                                                                                                                                                                                                                                                                                                                                                                                                                                                                                                                                                                                                                                                                                                                                                                                                                                                                                                                                                                                                                                                                                                                                                                                                                                                                                                                                                                                                                                                                | interest in the land including ight to drill this well at this or of such a mineral or working or a compulsory pooling  O7/12/2013  Date  Y SPECIALIST  DIFICATION  tion shown on this of actual surveys                                   |  |
|                                                 |                                    |                    |         |             |                                                                         |                                    | - #4 Cold         | owns a working the proposed b location pursua interest, or to a order heretofor Signature  DENISE PIN Printed Name leakejd@chev E-mail Addre  18SURV I hereby ce plat was pl made by m same is true               | Reserved to the control of the contr | leased mineral it ution or has a rich with an owner ling agreement e division.  LEGULATOR  CERTI  The well local field notes of my supervision.                                                                                                                                                                                                                                                                                                                                                                                                                                                                                                                                                                                                                                                                                                                                                                                                                                                                                                                                                                                                                                                                                                                                                                                                                                                                                                                                                                                                                                                                                                                                                                                                                                                                                                                                                                                                                                                                                                                                                                                | interest in the land including ight to drill this well at this r of such a mineral or working or a compulsory pooling  07/12/2013  Date  Y SPECIALIST  DEFICATION  Ition shown on this of actual surveys sion, and that the                |  |
|                                                 |                                    |                    |         |             |                                                                         |                                    | - #4 Cold         | owns a working the proposed b location pursua interest, or to a order heretofor Signature  DENISE PIN Printed Name leakejd@chex E-mail Addre  18 SURV I hereby ce plat was pl made by m same is tru  Date of Surv | KERTON R  TOTON.COM  SS  TEYOR  Contributed from the or under the or u | leased mineral it ution or has a rich with an owner ling agreement e division.  LEGULATOR  CERTI  The well local field notes of my supervision.                                                                                                                                                                                                                                                                                                                                                                                                                                                                                                                                                                                                                                                                                                                                                                                                                                                                                                                                                                                                                                                                                                                                                                                                                                                                                                                                                                                                                                                                                                                                                                                                                                                                                                                                                                                                                                                                                                                                                                                | interest in the land including ght to drill this well at this r of such a mineral or working or a compulsory pooling  O7/12/2013  Date  Y SPECIALIST  DIFICATION tion shown on this of actual surveys sion, and that the est of my belief. |  |
|                                                 |                                    |                    |         |             |                                                                         |                                    | - #4 Cold         | owns a working the proposed b location pursua interest, or to a order heretofor Signature  DENISE PIN Printed Name leakejd@chex E-mail Addre  18 SURV I hereby ce plat was pl made by m same is tru  Date of Surv | KERTON R  TOTON.COM  SS  TEYOR  Contributed from the or under the or u | teased mineral in the training of the training agreement agreeme | interest in the land including ght to drill this well at this r of such a mineral or working or a compulsory pooling  O7/12/2013  Date  Y SPECIALIST  DIFICATION tion shown on this of actual surveys sion, and that the est of my belief. |  |
|                                                 |                                    |                    |         |             |                                                                         |                                    | - #4 Cold         | owns a working the proposed b location pursua interest, or to a order heretofor Signature  DENISE PIN Printed Name leakejd@chex E-mail Addre  18 SURV I hereby ce plat was pl made by m same is tru  Date of Surv | KERTON R  TOTON.COM  SS  TEYOR  Contributed from the or under the or u | teased mineral in the training of the training agreement agreeme | interest in the land including ght to drill this well at this r of such a mineral or working or a compulsory pooling  O7/12/2013  Date  Y SPECIALIST  DIFICATION tion shown on this of actual surveys sion, and that the est of my belief. |  |
|                                                 |                                    |                    |         |             |                                                                         |                                    | - #4 Cold         | owns a working the proposed b location pursua interest, or to a order heretofor Signature  DENISE PIN Printed Name leakejd@chex E-mail Addre  18 SURV I hereby ce plat was pl made by m same is tru  Date of Surv | KERTON R  TOTON.COM  SS  TEYOR  Contributed from the or under the or u | teased mineral in the training of the training agreement agreeme | interest in the land including ght to drill this well at this r of such a mineral or working or a compulsory pooling  O7/12/2013  Date  Y SPECIALIST  DIFICATION tion shown on this of actual surveys sion, and that the est of my belief. |  |
|                                                 |                                    |                    |         |             |                                                                         |                                    | THE COLO          | owns a working the proposed b location pursua interest, or to a order heretofor Signature  DENISE PIN Printed Name leakejd@chex E-mail Addre  18 SURV I hereby ce plat was pl made by m same is tru  Date of Surv | Rinterest or united at contract and to a contract a voluntary poor reentered by the MERTON RIVERS TEYOR Partify that the corted from the or under the and correctly desired of Professional Seal of Pr | teased mineral in the training of the training agreement agreeme | interest in the land including ght to drill this well at this r of such a mineral or working or a compulsory pooling  O7/12/2013  Date  Y SPECIALIST  DIFICATION tion shown on this of actual surveys sion, and that the est of my belief. |  |

# Request for excemption to rule 303-A FOR WELLS LOCATED IN PRE-APPROVED POOLS OR AREAS

## Operator

Chevron U.S.A., Inc. 15 Smith Road Midland, TX 79705

## Lease Name and Well Number

Hugh #4
API #30-025-10260
660 FNL & 660 FEL, Unit Letter A
Section 14, T22S, R37E
Lea County, New Mexico

## **Division Order**

Pre-approved Pools or Areas established by division order # R-11363

## Pools To Be Commingled In Hugh #4

(06660) Blinebry Oil and Gas (49210) Paddock

#### **Perforated Intervals**

Blinebry existing perfs: 5402-5822 Paddock: 5060'-5170' (to be added)

#### **Location Plat**

Attached