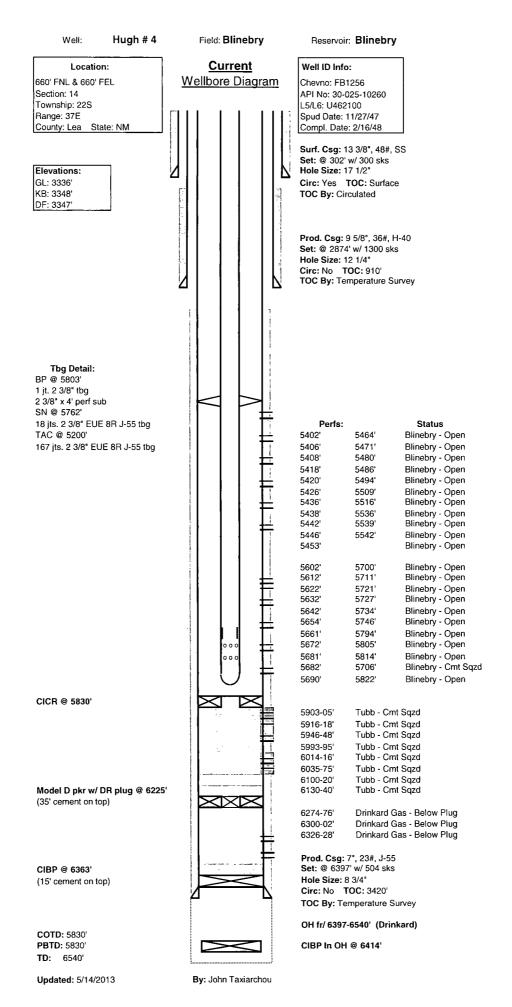

| Submit 1 Copy To Appropriate District Office                                       | State of New Me                    | exico                                                                                                                                                                                                                                                                                                                                                                                                                                                                                                                                                                                                                                                                                                                                                                                                                                                                                                                                                                                                                                                                                                                                                                                                                                                                                                                                                                                                                                                                                                                                                                                                                                                                                                                                                                                                                                                                                                                                                                                                                                                                                                                          | Form C-103                             |              |  |
|------------------------------------------------------------------------------------|------------------------------------|--------------------------------------------------------------------------------------------------------------------------------------------------------------------------------------------------------------------------------------------------------------------------------------------------------------------------------------------------------------------------------------------------------------------------------------------------------------------------------------------------------------------------------------------------------------------------------------------------------------------------------------------------------------------------------------------------------------------------------------------------------------------------------------------------------------------------------------------------------------------------------------------------------------------------------------------------------------------------------------------------------------------------------------------------------------------------------------------------------------------------------------------------------------------------------------------------------------------------------------------------------------------------------------------------------------------------------------------------------------------------------------------------------------------------------------------------------------------------------------------------------------------------------------------------------------------------------------------------------------------------------------------------------------------------------------------------------------------------------------------------------------------------------------------------------------------------------------------------------------------------------------------------------------------------------------------------------------------------------------------------------------------------------------------------------------------------------------------------------------------------------|----------------------------------------|--------------|--|
| <u>District 1</u> – (575) 393-6161                                                 | ıral Resources                     | Revised August 1, 2011 WELL API NO.                                                                                                                                                                                                                                                                                                                                                                                                                                                                                                                                                                                                                                                                                                                                                                                                                                                                                                                                                                                                                                                                                                                                                                                                                                                                                                                                                                                                                                                                                                                                                                                                                                                                                                                                                                                                                                                                                                                                                                                                                                                                                            |                                        |              |  |
| 1625 N. French Dr., Hobbs, NM 88240<br><u>District II</u> – (575) 748-1283         | 30-025-10260                       |                                                                                                                                                                                                                                                                                                                                                                                                                                                                                                                                                                                                                                                                                                                                                                                                                                                                                                                                                                                                                                                                                                                                                                                                                                                                                                                                                                                                                                                                                                                                                                                                                                                                                                                                                                                                                                                                                                                                                                                                                                                                                                                                |                                        |              |  |
| 811 S. First St., Artesia, NM 88210                                                | 5. Indicate Type of Lease          |                                                                                                                                                                                                                                                                                                                                                                                                                                                                                                                                                                                                                                                                                                                                                                                                                                                                                                                                                                                                                                                                                                                                                                                                                                                                                                                                                                                                                                                                                                                                                                                                                                                                                                                                                                                                                                                                                                                                                                                                                                                                                                                                |                                        |              |  |
| 1000 Pio Brazos Pd. Aztos NM 97410                                                 | STATE FEE                          |                                                                                                                                                                                                                                                                                                                                                                                                                                                                                                                                                                                                                                                                                                                                                                                                                                                                                                                                                                                                                                                                                                                                                                                                                                                                                                                                                                                                                                                                                                                                                                                                                                                                                                                                                                                                                                                                                                                                                                                                                                                                                                                                |                                        |              |  |
| <u>District IV</u> – (505) 476-3460                                                | 6. State Oil & Gas Lease No.       |                                                                                                                                                                                                                                                                                                                                                                                                                                                                                                                                                                                                                                                                                                                                                                                                                                                                                                                                                                                                                                                                                                                                                                                                                                                                                                                                                                                                                                                                                                                                                                                                                                                                                                                                                                                                                                                                                                                                                                                                                                                                                                                                |                                        |              |  |
| District IV – (505) 476-3460<br>1220 S. St. Francis Dr., Santa Fe, NM JUL<br>87505 |                                    |                                                                                                                                                                                                                                                                                                                                                                                                                                                                                                                                                                                                                                                                                                                                                                                                                                                                                                                                                                                                                                                                                                                                                                                                                                                                                                                                                                                                                                                                                                                                                                                                                                                                                                                                                                                                                                                                                                                                                                                                                                                                                                                                |                                        |              |  |
| ***                                                                                | CES AND REPORTS ON WELLS           | 5                                                                                                                                                                                                                                                                                                                                                                                                                                                                                                                                                                                                                                                                                                                                                                                                                                                                                                                                                                                                                                                                                                                                                                                                                                                                                                                                                                                                                                                                                                                                                                                                                                                                                                                                                                                                                                                                                                                                                                                                                                                                                                                              | 7. Lease Name or Unit Agreemen         | t Name       |  |
| (DO NOT USE THIS FORM FOR PROPOS.                                                  | HUGH                               |                                                                                                                                                                                                                                                                                                                                                                                                                                                                                                                                                                                                                                                                                                                                                                                                                                                                                                                                                                                                                                                                                                                                                                                                                                                                                                                                                                                                                                                                                                                                                                                                                                                                                                                                                                                                                                                                                                                                                                                                                                                                                                                                |                                        |              |  |
| DIFFERENT RESERVOIR. USE "APPLIC. PROPOSALS.)                                      | 8. Well Number 4                   |                                                                                                                                                                                                                                                                                                                                                                                                                                                                                                                                                                                                                                                                                                                                                                                                                                                                                                                                                                                                                                                                                                                                                                                                                                                                                                                                                                                                                                                                                                                                                                                                                                                                                                                                                                                                                                                                                                                                                                                                                                                                                                                                |                                        |              |  |
|                                                                                    | Gas Well  Other                    |                                                                                                                                                                                                                                                                                                                                                                                                                                                                                                                                                                                                                                                                                                                                                                                                                                                                                                                                                                                                                                                                                                                                                                                                                                                                                                                                                                                                                                                                                                                                                                                                                                                                                                                                                                                                                                                                                                                                                                                                                                                                                                                                |                                        |              |  |
| 2. Name of Operator                                                                |                                    | · · · · · ·                                                                                                                                                                                                                                                                                                                                                                                                                                                                                                                                                                                                                                                                                                                                                                                                                                                                                                                                                                                                                                                                                                                                                                                                                                                                                                                                                                                                                                                                                                                                                                                                                                                                                                                                                                                                                                                                                                                                                                                                                                                                                                                    | 9. OGRID Number 4323                   |              |  |
| CHEVRON U.S.A. INC                                                                 |                                    |                                                                                                                                                                                                                                                                                                                                                                                                                                                                                                                                                                                                                                                                                                                                                                                                                                                                                                                                                                                                                                                                                                                                                                                                                                                                                                                                                                                                                                                                                                                                                                                                                                                                                                                                                                                                                                                                                                                                                                                                                                                                                                                                |                                        |              |  |
| 3. Address of Operator                                                             |                                    |                                                                                                                                                                                                                                                                                                                                                                                                                                                                                                                                                                                                                                                                                                                                                                                                                                                                                                                                                                                                                                                                                                                                                                                                                                                                                                                                                                                                                                                                                                                                                                                                                                                                                                                                                                                                                                                                                                                                                                                                                                                                                                                                | 10. Pool name or Wildcat               |              |  |
| 15 SMITH ROAD, MIDLAND, TE                                                         | EXAS 79705                         |                                                                                                                                                                                                                                                                                                                                                                                                                                                                                                                                                                                                                                                                                                                                                                                                                                                                                                                                                                                                                                                                                                                                                                                                                                                                                                                                                                                                                                                                                                                                                                                                                                                                                                                                                                                                                                                                                                                                                                                                                                                                                                                                | BLINEBRY/PADDOCK                       |              |  |
| 4. Well Location                                                                   |                                    |                                                                                                                                                                                                                                                                                                                                                                                                                                                                                                                                                                                                                                                                                                                                                                                                                                                                                                                                                                                                                                                                                                                                                                                                                                                                                                                                                                                                                                                                                                                                                                                                                                                                                                                                                                                                                                                                                                                                                                                                                                                                                                                                |                                        |              |  |
| Unit Letter: A 660 feet                                                            | from the NORTH line and 660        | feet from the EAST                                                                                                                                                                                                                                                                                                                                                                                                                                                                                                                                                                                                                                                                                                                                                                                                                                                                                                                                                                                                                                                                                                                                                                                                                                                                                                                                                                                                                                                                                                                                                                                                                                                                                                                                                                                                                                                                                                                                                                                                                                                                                                             | line                                   |              |  |
| Section 14 To                                                                      | ownship 22S Range 3°               |                                                                                                                                                                                                                                                                                                                                                                                                                                                                                                                                                                                                                                                                                                                                                                                                                                                                                                                                                                                                                                                                                                                                                                                                                                                                                                                                                                                                                                                                                                                                                                                                                                                                                                                                                                                                                                                                                                                                                                                                                                                                                                                                | MPM County LEA                         |              |  |
|                                                                                    | 11. Elevation (Show whether DR     | , RKB, RT, GR, etc.                                                                                                                                                                                                                                                                                                                                                                                                                                                                                                                                                                                                                                                                                                                                                                                                                                                                                                                                                                                                                                                                                                                                                                                                                                                                                                                                                                                                                                                                                                                                                                                                                                                                                                                                                                                                                                                                                                                                                                                                                                                                                                            |                                        |              |  |
|                                                                                    |                                    |                                                                                                                                                                                                                                                                                                                                                                                                                                                                                                                                                                                                                                                                                                                                                                                                                                                                                                                                                                                                                                                                                                                                                                                                                                                                                                                                                                                                                                                                                                                                                                                                                                                                                                                                                                                                                                                                                                                                                                                                                                                                                                                                |                                        | All Addition |  |
| 10 (1) 1                                                                           | ' D A T I' A N                     | T. C.N.T.                                                                                                                                                                                                                                                                                                                                                                                                                                                                                                                                                                                                                                                                                                                                                                                                                                                                                                                                                                                                                                                                                                                                                                                                                                                                                                                                                                                                                                                                                                                                                                                                                                                                                                                                                                                                                                                                                                                                                                                                                                                                                                                      | D ( Od D )                             |              |  |
| 12. Check A                                                                        | ppropriate Box to Indicate N       | lature of Notice,                                                                                                                                                                                                                                                                                                                                                                                                                                                                                                                                                                                                                                                                                                                                                                                                                                                                                                                                                                                                                                                                                                                                                                                                                                                                                                                                                                                                                                                                                                                                                                                                                                                                                                                                                                                                                                                                                                                                                                                                                                                                                                              | Report or Other Data                   |              |  |
| NOTICE OF INT                                                                      | TENTION TO:                        | SUB                                                                                                                                                                                                                                                                                                                                                                                                                                                                                                                                                                                                                                                                                                                                                                                                                                                                                                                                                                                                                                                                                                                                                                                                                                                                                                                                                                                                                                                                                                                                                                                                                                                                                                                                                                                                                                                                                                                                                                                                                                                                                                                            | SEQUENT REPORT OF:                     |              |  |
| PERFORM REMEDIAL WORK                                                              | PLUG AND ABANDON                   | REMEDIAL WOR                                                                                                                                                                                                                                                                                                                                                                                                                                                                                                                                                                                                                                                                                                                                                                                                                                                                                                                                                                                                                                                                                                                                                                                                                                                                                                                                                                                                                                                                                                                                                                                                                                                                                                                                                                                                                                                                                                                                                                                                                                                                                                                   |                                        | SING 🗍       |  |
| TEMPORARILY ABANDON                                                                | CHANGE PLANS                       | COMMENCE DRI                                                                                                                                                                                                                                                                                                                                                                                                                                                                                                                                                                                                                                                                                                                                                                                                                                                                                                                                                                                                                                                                                                                                                                                                                                                                                                                                                                                                                                                                                                                                                                                                                                                                                                                                                                                                                                                                                                                                                                                                                                                                                                                   | <del></del> -                          |              |  |
| PULL OR ALTER CASING                                                               | MULTIPLE COMPL                     | CASING/CEMEN                                                                                                                                                                                                                                                                                                                                                                                                                                                                                                                                                                                                                                                                                                                                                                                                                                                                                                                                                                                                                                                                                                                                                                                                                                                                                                                                                                                                                                                                                                                                                                                                                                                                                                                                                                                                                                                                                                                                                                                                                                                                                                                   | TJOB □                                 | _            |  |
| DOWNHOLE COMMINGLE                                                                 |                                    |                                                                                                                                                                                                                                                                                                                                                                                                                                                                                                                                                                                                                                                                                                                                                                                                                                                                                                                                                                                                                                                                                                                                                                                                                                                                                                                                                                                                                                                                                                                                                                                                                                                                                                                                                                                                                                                                                                                                                                                                                                                                                                                                |                                        |              |  |
|                                                                                    |                                    |                                                                                                                                                                                                                                                                                                                                                                                                                                                                                                                                                                                                                                                                                                                                                                                                                                                                                                                                                                                                                                                                                                                                                                                                                                                                                                                                                                                                                                                                                                                                                                                                                                                                                                                                                                                                                                                                                                                                                                                                                                                                                                                                |                                        |              |  |
|                                                                                    | NEBRY & PADDOCK                    | OTHER:                                                                                                                                                                                                                                                                                                                                                                                                                                                                                                                                                                                                                                                                                                                                                                                                                                                                                                                                                                                                                                                                                                                                                                                                                                                                                                                                                                                                                                                                                                                                                                                                                                                                                                                                                                                                                                                                                                                                                                                                                                                                                                                         | l give pertinent dates, including esti | matad data   |  |
|                                                                                    |                                    |                                                                                                                                                                                                                                                                                                                                                                                                                                                                                                                                                                                                                                                                                                                                                                                                                                                                                                                                                                                                                                                                                                                                                                                                                                                                                                                                                                                                                                                                                                                                                                                                                                                                                                                                                                                                                                                                                                                                                                                                                                                                                                                                | npletions: Attach wellbore diagram     |              |  |
| proposed completion or reco                                                        |                                    | e. Tor Munipie Cor                                                                                                                                                                                                                                                                                                                                                                                                                                                                                                                                                                                                                                                                                                                                                                                                                                                                                                                                                                                                                                                                                                                                                                                                                                                                                                                                                                                                                                                                                                                                                                                                                                                                                                                                                                                                                                                                                                                                                                                                                                                                                                             | inpletions. Tittaen wendore diagram    | 01           |  |
| proposition consequences                                                           |                                    |                                                                                                                                                                                                                                                                                                                                                                                                                                                                                                                                                                                                                                                                                                                                                                                                                                                                                                                                                                                                                                                                                                                                                                                                                                                                                                                                                                                                                                                                                                                                                                                                                                                                                                                                                                                                                                                                                                                                                                                                                                                                                                                                |                                        |              |  |
| UNDER THE PROVISIONS OF RU                                                         |                                    |                                                                                                                                                                                                                                                                                                                                                                                                                                                                                                                                                                                                                                                                                                                                                                                                                                                                                                                                                                                                                                                                                                                                                                                                                                                                                                                                                                                                                                                                                                                                                                                                                                                                                                                                                                                                                                                                                                                                                                                                                                                                                                                                |                                        |              |  |
| UNDER DIVISION ORDER R-1136                                                        |                                    | · ·                                                                                                                                                                                                                                                                                                                                                                                                                                                                                                                                                                                                                                                                                                                                                                                                                                                                                                                                                                                                                                                                                                                                                                                                                                                                                                                                                                                                                                                                                                                                                                                                                                                                                                                                                                                                                                                                                                                                                                                                                                                                                                                            |                                        | IN THE       |  |
| SUBJECT WELL. CURRENTLLY                                                           |                                    |                                                                                                                                                                                                                                                                                                                                                                                                                                                                                                                                                                                                                                                                                                                                                                                                                                                                                                                                                                                                                                                                                                                                                                                                                                                                                                                                                                                                                                                                                                                                                                                                                                                                                                                                                                                                                                                                                                                                                                                                                                                                                                                                |                                        | 250          |  |
| RECOMPLETE THE SUBJECT WE                                                          | LL TO THE PADDOCK POOL (           | 49210) AND THEN                                                                                                                                                                                                                                                                                                                                                                                                                                                                                                                                                                                                                                                                                                                                                                                                                                                                                                                                                                                                                                                                                                                                                                                                                                                                                                                                                                                                                                                                                                                                                                                                                                                                                                                                                                                                                                                                                                                                                                                                                                                                                                                | DHC WITH THE BLINEBRY PER              | KFS.         |  |
| PLEASE FIND ATTACHED SUPPO                                                         | ORTING DATA                        |                                                                                                                                                                                                                                                                                                                                                                                                                                                                                                                                                                                                                                                                                                                                                                                                                                                                                                                                                                                                                                                                                                                                                                                                                                                                                                                                                                                                                                                                                                                                                                                                                                                                                                                                                                                                                                                                                                                                                                                                                                                                                                                                |                                        |              |  |
|                                                                                    | ,"                                 |                                                                                                                                                                                                                                                                                                                                                                                                                                                                                                                                                                                                                                                                                                                                                                                                                                                                                                                                                                                                                                                                                                                                                                                                                                                                                                                                                                                                                                                                                                                                                                                                                                                                                                                                                                                                                                                                                                                                                                                                                                                                                                                                |                                        |              |  |
|                                                                                    |                                    |                                                                                                                                                                                                                                                                                                                                                                                                                                                                                                                                                                                                                                                                                                                                                                                                                                                                                                                                                                                                                                                                                                                                                                                                                                                                                                                                                                                                                                                                                                                                                                                                                                                                                                                                                                                                                                                                                                                                                                                                                                                                                                                                |                                        |              |  |
| Spud Date:                                                                         | Rig Release D                      | ate:                                                                                                                                                                                                                                                                                                                                                                                                                                                                                                                                                                                                                                                                                                                                                                                                                                                                                                                                                                                                                                                                                                                                                                                                                                                                                                                                                                                                                                                                                                                                                                                                                                                                                                                                                                                                                                                                                                                                                                                                                                                                                                                           | ·                                      |              |  |
|                                                                                    |                                    |                                                                                                                                                                                                                                                                                                                                                                                                                                                                                                                                                                                                                                                                                                                                                                                                                                                                                                                                                                                                                                                                                                                                                                                                                                                                                                                                                                                                                                                                                                                                                                                                                                                                                                                                                                                                                                                                                                                                                                                                                                                                                                                                |                                        |              |  |
|                                                                                    |                                    |                                                                                                                                                                                                                                                                                                                                                                                                                                                                                                                                                                                                                                                                                                                                                                                                                                                                                                                                                                                                                                                                                                                                                                                                                                                                                                                                                                                                                                                                                                                                                                                                                                                                                                                                                                                                                                                                                                                                                                                                                                                                                                                                |                                        |              |  |
| I hereby certify that the information a                                            | bove is true and complete to the b | est of my knowledg                                                                                                                                                                                                                                                                                                                                                                                                                                                                                                                                                                                                                                                                                                                                                                                                                                                                                                                                                                                                                                                                                                                                                                                                                                                                                                                                                                                                                                                                                                                                                                                                                                                                                                                                                                                                                                                                                                                                                                                                                                                                                                             | e and belief.                          |              |  |
| AP + D                                                                             | ila de                             |                                                                                                                                                                                                                                                                                                                                                                                                                                                                                                                                                                                                                                                                                                                                                                                                                                                                                                                                                                                                                                                                                                                                                                                                                                                                                                                                                                                                                                                                                                                                                                                                                                                                                                                                                                                                                                                                                                                                                                                                                                                                                                                                |                                        |              |  |
| SIGNATURE MUSE W                                                                   | (TVCTON)                           | . DECHI ATODY                                                                                                                                                                                                                                                                                                                                                                                                                                                                                                                                                                                                                                                                                                                                                                                                                                                                                                                                                                                                                                                                                                                                                                                                                                                                                                                                                                                                                                                                                                                                                                                                                                                                                                                                                                                                                                                                                                                                                                                                                                                                                                                  | SDECIALIST DATE: 07/10/0013            | ,            |  |
| SIGNATURE PICTORIA                                                                 | IIILE                              | : REGULATORY                                                                                                                                                                                                                                                                                                                                                                                                                                                                                                                                                                                                                                                                                                                                                                                                                                                                                                                                                                                                                                                                                                                                                                                                                                                                                                                                                                                                                                                                                                                                                                                                                                                                                                                                                                                                                                                                                                                                                                                                                                                                                                                   | SPECIALIST DATE: 07/12/2013            | ,            |  |
| Type or print name: DENISE PINKE                                                   | RTON E-mail addres                 | s: <u>leakejd@chevror</u>                                                                                                                                                                                                                                                                                                                                                                                                                                                                                                                                                                                                                                                                                                                                                                                                                                                                                                                                                                                                                                                                                                                                                                                                                                                                                                                                                                                                                                                                                                                                                                                                                                                                                                                                                                                                                                                                                                                                                                                                                                                                                                      | ecom PHONE: 432-687-7                  | 7375         |  |
| For State Use Only                                                                 |                                    | The state of the s | 3                                      |              |  |
|                                                                                    | Petr                               | oleum Engin <mark>eer</mark>                                                                                                                                                                                                                                                                                                                                                                                                                                                                                                                                                                                                                                                                                                                                                                                                                                                                                                                                                                                                                                                                                                                                                                                                                                                                                                                                                                                                                                                                                                                                                                                                                                                                                                                                                                                                                                                                                                                                                                                                                                                                                                   | NOV O                                  | 4 2013       |  |
| APPROVED BY:                                                                       | TITLE                              |                                                                                                                                                                                                                                                                                                                                                                                                                                                                                                                                                                                                                                                                                                                                                                                                                                                                                                                                                                                                                                                                                                                                                                                                                                                                                                                                                                                                                                                                                                                                                                                                                                                                                                                                                                                                                                                                                                                                                                                                                                                                                                                                | DATE                                   |              |  |
| Conditions of Approval (if any):                                                   |                                    |                                                                                                                                                                                                                                                                                                                                                                                                                                                                                                                                                                                                                                                                                                                                                                                                                                                                                                                                                                                                                                                                                                                                                                                                                                                                                                                                                                                                                                                                                                                                                                                                                                                                                                                                                                                                                                                                                                                                                                                                                                                                                                                                | , ·                                    |              |  |
|                                                                                    | 1) [] (                            | - HO>                                                                                                                                                                                                                                                                                                                                                                                                                                                                                                                                                                                                                                                                                                                                                                                                                                                                                                                                                                                                                                                                                                                                                                                                                                                                                                                                                                                                                                                                                                                                                                                                                                                                                                                                                                                                                                                                                                                                                                                                                                                                                                                          | R ~ 574                                |              |  |

| razos Road, Aztec, NM 87410 5 5 5 334-6178 Fax: (505) 334-6170  Francis Dr., Santa Fe, NM 87505 REC 5 476-3460 Fax: (505) 476-3462                                                                                                                                                                                                                                                                                                                                                                                                                                                                                                                                                                                                                                                                                                                                                                                                                                                                                                                                                                                                                                                                                                                                                                                                                                                                                                                                                                                                                                                                                                                                                                                                                                                                                                                                                                                                                                                                                                                                                                                             | OIL CO<br>122<br>CEIVED  | NSERVATIO<br>20 South St. F.<br>Santa Fe, NM | 87505                     |                                                                                                                                                                   | Submit one co                                                                                                                                                                                                                                                                  | Form C-102 d August 1, 201 py to appropriate District Office NDED REPORT                                                                                                               |
|--------------------------------------------------------------------------------------------------------------------------------------------------------------------------------------------------------------------------------------------------------------------------------------------------------------------------------------------------------------------------------------------------------------------------------------------------------------------------------------------------------------------------------------------------------------------------------------------------------------------------------------------------------------------------------------------------------------------------------------------------------------------------------------------------------------------------------------------------------------------------------------------------------------------------------------------------------------------------------------------------------------------------------------------------------------------------------------------------------------------------------------------------------------------------------------------------------------------------------------------------------------------------------------------------------------------------------------------------------------------------------------------------------------------------------------------------------------------------------------------------------------------------------------------------------------------------------------------------------------------------------------------------------------------------------------------------------------------------------------------------------------------------------------------------------------------------------------------------------------------------------------------------------------------------------------------------------------------------------------------------------------------------------------------------------------------------------------------------------------------------------|--------------------------|----------------------------------------------|---------------------------|-------------------------------------------------------------------------------------------------------------------------------------------------------------------|--------------------------------------------------------------------------------------------------------------------------------------------------------------------------------------------------------------------------------------------------------------------------------|----------------------------------------------------------------------------------------------------------------------------------------------------------------------------------------|
| ¹ API Number                                                                                                                                                                                                                                                                                                                                                                                                                                                                                                                                                                                                                                                                                                                                                                                                                                                                                                                                                                                                                                                                                                                                                                                                                                                                                                                                                                                                                                                                                                                                                                                                                                                                                                                                                                                                                                                                                                                                                                                                                                                                                                                   | WELL LOCATION  Pool Code | AND ACRE                                     | EAGE DEDICA               | ATION PLAT  3 Pool Name                                                                                                                                           |                                                                                                                                                                                                                                                                                |                                                                                                                                                                                        |
| 30-025-10260                                                                                                                                                                                                                                                                                                                                                                                                                                                                                                                                                                                                                                                                                                                                                                                                                                                                                                                                                                                                                                                                                                                                                                                                                                                                                                                                                                                                                                                                                                                                                                                                                                                                                                                                                                                                                                                                                                                                                                                                                                                                                                                   | 6660                     |                                              | L & GAS                   | vame                                                                                                                                                              |                                                                                                                                                                                                                                                                                |                                                                                                                                                                                        |
| Property Code                                                                                                                                                                                                                                                                                                                                                                                                                                                                                                                                                                                                                                                                                                                                                                                                                                                                                                                                                                                                                                                                                                                                                                                                                                                                                                                                                                                                                                                                                                                                                                                                                                                                                                                                                                                                                                                                                                                                                                                                                                                                                                                  | 1                        | 5 Property Na                                | me                        |                                                                                                                                                                   | <sup>6</sup> Well Number                                                                                                                                                                                                                                                       |                                                                                                                                                                                        |
| OGRID No.                                                                                                                                                                                                                                                                                                                                                                                                                                                                                                                                                                                                                                                                                                                                                                                                                                                                                                                                                                                                                                                                                                                                                                                                                                                                                                                                                                                                                                                                                                                                                                                                                                                                                                                                                                                                                                                                                                                                                                                                                                                                                                                      |                          | HUGH  8 Operator Na                          | ·ma                       |                                                                                                                                                                   | 9 12                                                                                                                                                                                                                                                                           | 4<br>Toyetian                                                                                                                                                                          |
| 4323                                                                                                                                                                                                                                                                                                                                                                                                                                                                                                                                                                                                                                                                                                                                                                                                                                                                                                                                                                                                                                                                                                                                                                                                                                                                                                                                                                                                                                                                                                                                                                                                                                                                                                                                                                                                                                                                                                                                                                                                                                                                                                                           |                          | CHEVRON U.S.A                                |                           |                                                                                                                                                                   | <sup>9</sup> Elevation<br>3336'                                                                                                                                                                                                                                                |                                                                                                                                                                                        |
| <u>,                                      </u>                                                                                                                                                                                                                                                                                                                                                                                                                                                                                                                                                                                                                                                                                                                                                                                                                                                                                                                                                                                                                                                                                                                                                                                                                                                                                                                                                                                                                                                                                                                                                                                                                                                                                                                                                                                                                                                                                                                                                                                                                                                                                 |                          | <sup>10</sup> Surface Lo                     | ocation                   |                                                                                                                                                                   |                                                                                                                                                                                                                                                                                |                                                                                                                                                                                        |
| t no. Section Township A 14 22S                                                                                                                                                                                                                                                                                                                                                                                                                                                                                                                                                                                                                                                                                                                                                                                                                                                                                                                                                                                                                                                                                                                                                                                                                                                                                                                                                                                                                                                                                                                                                                                                                                                                                                                                                                                                                                                                                                                                                                                                                                                                                                | Range Lot Idn            | Feet from the<br>660                         | North/South line<br>NORTH | Feet from the 660                                                                                                                                                 | East/West line<br>EAST                                                                                                                                                                                                                                                         | County<br>LEA                                                                                                                                                                          |
|                                                                                                                                                                                                                                                                                                                                                                                                                                                                                                                                                                                                                                                                                                                                                                                                                                                                                                                                                                                                                                                                                                                                                                                                                                                                                                                                                                                                                                                                                                                                                                                                                                                                                                                                                                                                                                                                                                                                                                                                                                                                                                                                | " Bottom Hole            | Location If I                                | Different From            | Surface                                                                                                                                                           |                                                                                                                                                                                                                                                                                |                                                                                                                                                                                        |
| t no. Section Township                                                                                                                                                                                                                                                                                                                                                                                                                                                                                                                                                                                                                                                                                                                                                                                                                                                                                                                                                                                                                                                                                                                                                                                                                                                                                                                                                                                                                                                                                                                                                                                                                                                                                                                                                                                                                                                                                                                                                                                                                                                                                                         | Range Lot Idn            | Feet from the                                | North/South line          | Feet from the                                                                                                                                                     | East/West line                                                                                                                                                                                                                                                                 | County                                                                                                                                                                                 |
| wable will be assigned to the control of the contro |                          | interests have be                            | #H LoloD                  | 17 OPE  Thereby certify that to the best of my kr owns a working int the proposed botton location pursuant ti interest, or to a vol order heretofyre er Signature | RATOR CERTI  It the information contained I  nowledge and belief, and that  ierest or unleased mineral interest or unleased mineral interest or unleased mineral interest or contract with an owner of  untary pooling agreement or  utered by the division.  RECON REGULATORY | FICATION herein is true and complete this organization either erest in the land including t to drill this well at this f such a mineral or workin a compulsory pooling 07/12/2013 Date |

Signature and Seal of Professional Surveyor:

Certificate Number

| 1625 N. French Dr. 1                            | Hobbs, NM 882                      | 40                 |         |             |                                                                         | State of New                       |                   |                                                                                                                                                                                                                   | _                                                                                                                                                                                                                                                                                                                                                                                                                                                                                                                                                                                                                                                                                                                                                                                                                                                                                                                                                                                                                                                                                                                                                                                                                                                                                                                                                                                                                                                                                                                                                                                                                                                                                                                                                                                                                                                                                                                                                                                                                                                                                                                              |                                                                                                                                                                                                                                                                                                                                                                                                                                                                                                                                                                                                                                                                                                                                                                                                                                                                                                                                                                                                                                                                                                                                                                                                                                                                                                                                                                                                                                                                                                                                                                                                                                                                                                                                                                                                                                                                                                                                                                                                                                                                                                                                | Form C-102                                                                                                                                                                                                                                 |  |
|-------------------------------------------------|------------------------------------|--------------------|---------|-------------|-------------------------------------------------------------------------|------------------------------------|-------------------|-------------------------------------------------------------------------------------------------------------------------------------------------------------------------------------------------------------------|--------------------------------------------------------------------------------------------------------------------------------------------------------------------------------------------------------------------------------------------------------------------------------------------------------------------------------------------------------------------------------------------------------------------------------------------------------------------------------------------------------------------------------------------------------------------------------------------------------------------------------------------------------------------------------------------------------------------------------------------------------------------------------------------------------------------------------------------------------------------------------------------------------------------------------------------------------------------------------------------------------------------------------------------------------------------------------------------------------------------------------------------------------------------------------------------------------------------------------------------------------------------------------------------------------------------------------------------------------------------------------------------------------------------------------------------------------------------------------------------------------------------------------------------------------------------------------------------------------------------------------------------------------------------------------------------------------------------------------------------------------------------------------------------------------------------------------------------------------------------------------------------------------------------------------------------------------------------------------------------------------------------------------------------------------------------------------------------------------------------------------|--------------------------------------------------------------------------------------------------------------------------------------------------------------------------------------------------------------------------------------------------------------------------------------------------------------------------------------------------------------------------------------------------------------------------------------------------------------------------------------------------------------------------------------------------------------------------------------------------------------------------------------------------------------------------------------------------------------------------------------------------------------------------------------------------------------------------------------------------------------------------------------------------------------------------------------------------------------------------------------------------------------------------------------------------------------------------------------------------------------------------------------------------------------------------------------------------------------------------------------------------------------------------------------------------------------------------------------------------------------------------------------------------------------------------------------------------------------------------------------------------------------------------------------------------------------------------------------------------------------------------------------------------------------------------------------------------------------------------------------------------------------------------------------------------------------------------------------------------------------------------------------------------------------------------------------------------------------------------------------------------------------------------------------------------------------------------------------------------------------------------------|--------------------------------------------------------------------------------------------------------------------------------------------------------------------------------------------------------------------------------------------|--|
| Phone: (575) 393-616<br>District II             | 51 Fax: (575) 3                    | 93-0720<br>UADDE ( | ^r      | Energ       | gy, Mine                                                                | rals & Natura                      | al Resources De   | epartment                                                                                                                                                                                                         |                                                                                                                                                                                                                                                                                                                                                                                                                                                                                                                                                                                                                                                                                                                                                                                                                                                                                                                                                                                                                                                                                                                                                                                                                                                                                                                                                                                                                                                                                                                                                                                                                                                                                                                                                                                                                                                                                                                                                                                                                                                                                                                                | Revis                                                                                                                                                                                                                                                                                                                                                                                                                                                                                                                                                                                                                                                                                                                                                                                                                                                                                                                                                                                                                                                                                                                                                                                                                                                                                                                                                                                                                                                                                                                                                                                                                                                                                                                                                                                                                                                                                                                                                                                                                                                                                                                          | ed August 1, 2011                                                                                                                                                                                                                          |  |
| 811 S. First St., Artes<br>Phone: (575) 748-128 | ia, inivi 00410                    |                    |         | ,           | ergy, Minerals & Natural Resources Department OIL CONSERVATION DIVISION |                                    |                   |                                                                                                                                                                                                                   |                                                                                                                                                                                                                                                                                                                                                                                                                                                                                                                                                                                                                                                                                                                                                                                                                                                                                                                                                                                                                                                                                                                                                                                                                                                                                                                                                                                                                                                                                                                                                                                                                                                                                                                                                                                                                                                                                                                                                                                                                                                                                                                                | Submit one copy to appropriate                                                                                                                                                                                                                                                                                                                                                                                                                                                                                                                                                                                                                                                                                                                                                                                                                                                                                                                                                                                                                                                                                                                                                                                                                                                                                                                                                                                                                                                                                                                                                                                                                                                                                                                                                                                                                                                                                                                                                                                                                                                                                                 |                                                                                                                                                                                                                                            |  |
| District III                                    |                                    |                    | 201     | વ           | 1220 South St. Francis Dr.                                              |                                    |                   |                                                                                                                                                                                                                   |                                                                                                                                                                                                                                                                                                                                                                                                                                                                                                                                                                                                                                                                                                                                                                                                                                                                                                                                                                                                                                                                                                                                                                                                                                                                                                                                                                                                                                                                                                                                                                                                                                                                                                                                                                                                                                                                                                                                                                                                                                                                                                                                | District Office                                                                                                                                                                                                                                                                                                                                                                                                                                                                                                                                                                                                                                                                                                                                                                                                                                                                                                                                                                                                                                                                                                                                                                                                                                                                                                                                                                                                                                                                                                                                                                                                                                                                                                                                                                                                                                                                                                                                                                                                                                                                                                                |                                                                                                                                                                                                                                            |  |
| 1000 Rio Brazos Roa<br>Phone: (505) 334-617     | d, Aziec, NM 8<br>78 Fax: (505) 33 | 14-6170 <b>1 4</b> | 201     | J           | Santa Fe, NM 87505                                                      |                                    |                   |                                                                                                                                                                                                                   |                                                                                                                                                                                                                                                                                                                                                                                                                                                                                                                                                                                                                                                                                                                                                                                                                                                                                                                                                                                                                                                                                                                                                                                                                                                                                                                                                                                                                                                                                                                                                                                                                                                                                                                                                                                                                                                                                                                                                                                                                                                                                                                                | ☐ AMENDED REPORT                                                                                                                                                                                                                                                                                                                                                                                                                                                                                                                                                                                                                                                                                                                                                                                                                                                                                                                                                                                                                                                                                                                                                                                                                                                                                                                                                                                                                                                                                                                                                                                                                                                                                                                                                                                                                                                                                                                                                                                                                                                                                                               |                                                                                                                                                                                                                                            |  |
| District IV<br>1220 S. St. Francis D.           |                                    |                    | <i></i> |             |                                                                         | <i>5</i> <b>4</b> 1144             | .107505           |                                                                                                                                                                                                                   |                                                                                                                                                                                                                                                                                                                                                                                                                                                                                                                                                                                                                                                                                                                                                                                                                                                                                                                                                                                                                                                                                                                                                                                                                                                                                                                                                                                                                                                                                                                                                                                                                                                                                                                                                                                                                                                                                                                                                                                                                                                                                                                                |                                                                                                                                                                                                                                                                                                                                                                                                                                                                                                                                                                                                                                                                                                                                                                                                                                                                                                                                                                                                                                                                                                                                                                                                                                                                                                                                                                                                                                                                                                                                                                                                                                                                                                                                                                                                                                                                                                                                                                                                                                                                                                                                |                                                                                                                                                                                                                                            |  |
| Phone: (505) 476-346                            | 50 Fax: (505) 47                   | _                  |         |             | )CATION                                                                 |                                    | EAGE DEDIC        | ATION DI A                                                                                                                                                                                                        | т                                                                                                                                                                                                                                                                                                                                                                                                                                                                                                                                                                                                                                                                                                                                                                                                                                                                                                                                                                                                                                                                                                                                                                                                                                                                                                                                                                                                                                                                                                                                                                                                                                                                                                                                                                                                                                                                                                                                                                                                                                                                                                                              |                                                                                                                                                                                                                                                                                                                                                                                                                                                                                                                                                                                                                                                                                                                                                                                                                                                                                                                                                                                                                                                                                                                                                                                                                                                                                                                                                                                                                                                                                                                                                                                                                                                                                                                                                                                                                                                                                                                                                                                                                                                                                                                                |                                                                                                                                                                                                                                            |  |
| 1                                               | API Numbe                          |                    | VV 1.5. |             | <sup>2</sup> Pool Code                                                  |                                    | LAGE DEDIC        | 3 Pool Nai                                                                                                                                                                                                        |                                                                                                                                                                                                                                                                                                                                                                                                                                                                                                                                                                                                                                                                                                                                                                                                                                                                                                                                                                                                                                                                                                                                                                                                                                                                                                                                                                                                                                                                                                                                                                                                                                                                                                                                                                                                                                                                                                                                                                                                                                                                                                                                |                                                                                                                                                                                                                                                                                                                                                                                                                                                                                                                                                                                                                                                                                                                                                                                                                                                                                                                                                                                                                                                                                                                                                                                                                                                                                                                                                                                                                                                                                                                                                                                                                                                                                                                                                                                                                                                                                                                                                                                                                                                                                                                                |                                                                                                                                                                                                                                            |  |
| L                                               | 30-025-10260                       | )                  |         |             | 49210                                                                   |                                    |                   |                                                                                                                                                                                                                   |                                                                                                                                                                                                                                                                                                                                                                                                                                                                                                                                                                                                                                                                                                                                                                                                                                                                                                                                                                                                                                                                                                                                                                                                                                                                                                                                                                                                                                                                                                                                                                                                                                                                                                                                                                                                                                                                                                                                                                                                                                                                                                                                |                                                                                                                                                                                                                                                                                                                                                                                                                                                                                                                                                                                                                                                                                                                                                                                                                                                                                                                                                                                                                                                                                                                                                                                                                                                                                                                                                                                                                                                                                                                                                                                                                                                                                                                                                                                                                                                                                                                                                                                                                                                                                                                                |                                                                                                                                                                                                                                            |  |
| <sup>4</sup> Property                           | Code                               |                    |         |             |                                                                         | <sup>5</sup> Property Name<br>HUGH |                   |                                                                                                                                                                                                                   |                                                                                                                                                                                                                                                                                                                                                                                                                                                                                                                                                                                                                                                                                                                                                                                                                                                                                                                                                                                                                                                                                                                                                                                                                                                                                                                                                                                                                                                                                                                                                                                                                                                                                                                                                                                                                                                                                                                                                                                                                                                                                                                                |                                                                                                                                                                                                                                                                                                                                                                                                                                                                                                                                                                                                                                                                                                                                                                                                                                                                                                                                                                                                                                                                                                                                                                                                                                                                                                                                                                                                                                                                                                                                                                                                                                                                                                                                                                                                                                                                                                                                                                                                                                                                                                                                | Vell Number                                                                                                                                                                                                                                |  |
| OGRID No.                                       |                                    |                    |         |             |                                                                         | 8 Operator 1                       |                   | 9                                                                                                                                                                                                                 | Elevation                                                                                                                                                                                                                                                                                                                                                                                                                                                                                                                                                                                                                                                                                                                                                                                                                                                                                                                                                                                                                                                                                                                                                                                                                                                                                                                                                                                                                                                                                                                                                                                                                                                                                                                                                                                                                                                                                                                                                                                                                                                                                                                      |                                                                                                                                                                                                                                                                                                                                                                                                                                                                                                                                                                                                                                                                                                                                                                                                                                                                                                                                                                                                                                                                                                                                                                                                                                                                                                                                                                                                                                                                                                                                                                                                                                                                                                                                                                                                                                                                                                                                                                                                                                                                                                                                |                                                                                                                                                                                                                                            |  |
| 4323                                            |                                    |                    |         |             |                                                                         | CHEVRON U.S                        |                   | 3336'                                                                                                                                                                                                             |                                                                                                                                                                                                                                                                                                                                                                                                                                                                                                                                                                                                                                                                                                                                                                                                                                                                                                                                                                                                                                                                                                                                                                                                                                                                                                                                                                                                                                                                                                                                                                                                                                                                                                                                                                                                                                                                                                                                                                                                                                                                                                                                |                                                                                                                                                                                                                                                                                                                                                                                                                                                                                                                                                                                                                                                                                                                                                                                                                                                                                                                                                                                                                                                                                                                                                                                                                                                                                                                                                                                                                                                                                                                                                                                                                                                                                                                                                                                                                                                                                                                                                                                                                                                                                                                                |                                                                                                                                                                                                                                            |  |
|                                                 |                                    |                    |         |             |                                                                         | <sup>10</sup> Surface I            | Location          |                                                                                                                                                                                                                   |                                                                                                                                                                                                                                                                                                                                                                                                                                                                                                                                                                                                                                                                                                                                                                                                                                                                                                                                                                                                                                                                                                                                                                                                                                                                                                                                                                                                                                                                                                                                                                                                                                                                                                                                                                                                                                                                                                                                                                                                                                                                                                                                |                                                                                                                                                                                                                                                                                                                                                                                                                                                                                                                                                                                                                                                                                                                                                                                                                                                                                                                                                                                                                                                                                                                                                                                                                                                                                                                                                                                                                                                                                                                                                                                                                                                                                                                                                                                                                                                                                                                                                                                                                                                                                                                                |                                                                                                                                                                                                                                            |  |
| UL or lot no.                                   |                                    | Township           | 271     | Range       | Lot Idn                                                                 | Feet from the                      | North/South line  | Feet from the                                                                                                                                                                                                     |                                                                                                                                                                                                                                                                                                                                                                                                                                                                                                                                                                                                                                                                                                                                                                                                                                                                                                                                                                                                                                                                                                                                                                                                                                                                                                                                                                                                                                                                                                                                                                                                                                                                                                                                                                                                                                                                                                                                                                                                                                                                                                                                | t/West line                                                                                                                                                                                                                                                                                                                                                                                                                                                                                                                                                                                                                                                                                                                                                                                                                                                                                                                                                                                                                                                                                                                                                                                                                                                                                                                                                                                                                                                                                                                                                                                                                                                                                                                                                                                                                                                                                                                                                                                                                                                                                                                    | County                                                                                                                                                                                                                                     |  |
| A                                               | 14                                 | 22S                | 371     |             |                                                                         | 660                                | NORTH             | 660                                                                                                                                                                                                               | EAS                                                                                                                                                                                                                                                                                                                                                                                                                                                                                                                                                                                                                                                                                                                                                                                                                                                                                                                                                                                                                                                                                                                                                                                                                                                                                                                                                                                                                                                                                                                                                                                                                                                                                                                                                                                                                                                                                                                                                                                                                                                                                                                            |                                                                                                                                                                                                                                                                                                                                                                                                                                                                                                                                                                                                                                                                                                                                                                                                                                                                                                                                                                                                                                                                                                                                                                                                                                                                                                                                                                                                                                                                                                                                                                                                                                                                                                                                                                                                                                                                                                                                                                                                                                                                                                                                | LEA                                                                                                                                                                                                                                        |  |
| UL or lot no.                                   | Section                            | Township           | 1       | " Bo        | ttom Hol                                                                | E Location If                      | Different From    | Surface Feet from the                                                                                                                                                                                             | Fact                                                                                                                                                                                                                                                                                                                                                                                                                                                                                                                                                                                                                                                                                                                                                                                                                                                                                                                                                                                                                                                                                                                                                                                                                                                                                                                                                                                                                                                                                                                                                                                                                                                                                                                                                                                                                                                                                                                                                                                                                                                                                                                           | /West line                                                                                                                                                                                                                                                                                                                                                                                                                                                                                                                                                                                                                                                                                                                                                                                                                                                                                                                                                                                                                                                                                                                                                                                                                                                                                                                                                                                                                                                                                                                                                                                                                                                                                                                                                                                                                                                                                                                                                                                                                                                                                                                     | County                                                                                                                                                                                                                                     |  |
| OL OF IOURO.                                    | Section                            | Township           |         | Kange       | Lot Iun                                                                 | reet from the                      | North South line  | reet from the                                                                                                                                                                                                     | Las                                                                                                                                                                                                                                                                                                                                                                                                                                                                                                                                                                                                                                                                                                                                                                                                                                                                                                                                                                                                                                                                                                                                                                                                                                                                                                                                                                                                                                                                                                                                                                                                                                                                                                                                                                                                                                                                                                                                                                                                                                                                                                                            | b West line                                                                                                                                                                                                                                                                                                                                                                                                                                                                                                                                                                                                                                                                                                                                                                                                                                                                                                                                                                                                                                                                                                                                                                                                                                                                                                                                                                                                                                                                                                                                                                                                                                                                                                                                                                                                                                                                                                                                                                                                                                                                                                                    | County                                                                                                                                                                                                                                     |  |
| 12 Dedicated Acre                               | es 13 Joint o                      | or Infill          | 4 Cons  | olidation ( | Code 15 Or                                                              | der No.                            | <u>_</u>          |                                                                                                                                                                                                                   |                                                                                                                                                                                                                                                                                                                                                                                                                                                                                                                                                                                                                                                                                                                                                                                                                                                                                                                                                                                                                                                                                                                                                                                                                                                                                                                                                                                                                                                                                                                                                                                                                                                                                                                                                                                                                                                                                                                                                                                                                                                                                                                                |                                                                                                                                                                                                                                                                                                                                                                                                                                                                                                                                                                                                                                                                                                                                                                                                                                                                                                                                                                                                                                                                                                                                                                                                                                                                                                                                                                                                                                                                                                                                                                                                                                                                                                                                                                                                                                                                                                                                                                                                                                                                                                                                |                                                                                                                                                                                                                                            |  |
| 40                                              |                                    |                    |         |             |                                                                         | $\bigcirc$                         | 1C-HDF            | 3-52                                                                                                                                                                                                              | 4                                                                                                                                                                                                                                                                                                                                                                                                                                                                                                                                                                                                                                                                                                                                                                                                                                                                                                                                                                                                                                                                                                                                                                                                                                                                                                                                                                                                                                                                                                                                                                                                                                                                                                                                                                                                                                                                                                                                                                                                                                                                                                                              |                                                                                                                                                                                                                                                                                                                                                                                                                                                                                                                                                                                                                                                                                                                                                                                                                                                                                                                                                                                                                                                                                                                                                                                                                                                                                                                                                                                                                                                                                                                                                                                                                                                                                                                                                                                                                                                                                                                                                                                                                                                                                                                                |                                                                                                                                                                                                                                            |  |
|                                                 | *** *                              |                    |         |             |                                                                         |                                    |                   |                                                                                                                                                                                                                   | _                                                                                                                                                                                                                                                                                                                                                                                                                                                                                                                                                                                                                                                                                                                                                                                                                                                                                                                                                                                                                                                                                                                                                                                                                                                                                                                                                                                                                                                                                                                                                                                                                                                                                                                                                                                                                                                                                                                                                                                                                                                                                                                              | •                                                                                                                                                                                                                                                                                                                                                                                                                                                                                                                                                                                                                                                                                                                                                                                                                                                                                                                                                                                                                                                                                                                                                                                                                                                                                                                                                                                                                                                                                                                                                                                                                                                                                                                                                                                                                                                                                                                                                                                                                                                                                                                              | 11 .1                                                                                                                                                                                                                                      |  |
| division.                                       | will be as                         | signed to          | uns     | complet     | ion unui ai                                                             | i interests have t                 | been consolidated | or a non-standar                                                                                                                                                                                                  | a unit na                                                                                                                                                                                                                                                                                                                                                                                                                                                                                                                                                                                                                                                                                                                                                                                                                                                                                                                                                                                                                                                                                                                                                                                                                                                                                                                                                                                                                                                                                                                                                                                                                                                                                                                                                                                                                                                                                                                                                                                                                                                                                                                      | ѕ весн ар                                                                                                                                                                                                                                                                                                                                                                                                                                                                                                                                                                                                                                                                                                                                                                                                                                                                                                                                                                                                                                                                                                                                                                                                                                                                                                                                                                                                                                                                                                                                                                                                                                                                                                                                                                                                                                                                                                                                                                                                                                                                                                                      | proved by the                                                                                                                                                                                                                              |  |
| 16                                              |                                    |                    |         |             |                                                                         |                                    | 43 +              | 17 OI                                                                                                                                                                                                             | PERATO                                                                                                                                                                                                                                                                                                                                                                                                                                                                                                                                                                                                                                                                                                                                                                                                                                                                                                                                                                                                                                                                                                                                                                                                                                                                                                                                                                                                                                                                                                                                                                                                                                                                                                                                                                                                                                                                                                                                                                                                                                                                                                                         | R CERT                                                                                                                                                                                                                                                                                                                                                                                                                                                                                                                                                                                                                                                                                                                                                                                                                                                                                                                                                                                                                                                                                                                                                                                                                                                                                                                                                                                                                                                                                                                                                                                                                                                                                                                                                                                                                                                                                                                                                                                                                                                                                                                         | TIFICATION                                                                                                                                                                                                                                 |  |
|                                                 |                                    |                    |         |             |                                                                         |                                    | Q .               | 1 hereby certify                                                                                                                                                                                                  | that the inform                                                                                                                                                                                                                                                                                                                                                                                                                                                                                                                                                                                                                                                                                                                                                                                                                                                                                                                                                                                                                                                                                                                                                                                                                                                                                                                                                                                                                                                                                                                                                                                                                                                                                                                                                                                                                                                                                                                                                                                                                                                                                                                | nation containe                                                                                                                                                                                                                                                                                                                                                                                                                                                                                                                                                                                                                                                                                                                                                                                                                                                                                                                                                                                                                                                                                                                                                                                                                                                                                                                                                                                                                                                                                                                                                                                                                                                                                                                                                                                                                                                                                                                                                                                                                                                                                                                | d herein is true and complete                                                                                                                                                                                                              |  |
| II .                                            |                                    |                    |         |             |                                                                         |                                    |                   |                                                                                                                                                                                                                   |                                                                                                                                                                                                                                                                                                                                                                                                                                                                                                                                                                                                                                                                                                                                                                                                                                                                                                                                                                                                                                                                                                                                                                                                                                                                                                                                                                                                                                                                                                                                                                                                                                                                                                                                                                                                                                                                                                                                                                                                                                                                                                                                |                                                                                                                                                                                                                                                                                                                                                                                                                                                                                                                                                                                                                                                                                                                                                                                                                                                                                                                                                                                                                                                                                                                                                                                                                                                                                                                                                                                                                                                                                                                                                                                                                                                                                                                                                                                                                                                                                                                                                                                                                                                                                                                                |                                                                                                                                                                                                                                            |  |
|                                                 |                                    |                    |         |             |                                                                         |                                    | 3                 | _                                                                                                                                                                                                                 |                                                                                                                                                                                                                                                                                                                                                                                                                                                                                                                                                                                                                                                                                                                                                                                                                                                                                                                                                                                                                                                                                                                                                                                                                                                                                                                                                                                                                                                                                                                                                                                                                                                                                                                                                                                                                                                                                                                                                                                                                                                                                                                                |                                                                                                                                                                                                                                                                                                                                                                                                                                                                                                                                                                                                                                                                                                                                                                                                                                                                                                                                                                                                                                                                                                                                                                                                                                                                                                                                                                                                                                                                                                                                                                                                                                                                                                                                                                                                                                                                                                                                                                                                                                                                                                                                | hat this organization either<br>interest in the land including                                                                                                                                                                             |  |
|                                                 |                                    |                    |         |             |                                                                         |                                    | - Hell 10 (a)     | owns a working                                                                                                                                                                                                    | g interest or uni                                                                                                                                                                                                                                                                                                                                                                                                                                                                                                                                                                                                                                                                                                                                                                                                                                                                                                                                                                                                                                                                                                                                                                                                                                                                                                                                                                                                                                                                                                                                                                                                                                                                                                                                                                                                                                                                                                                                                                                                                                                                                                              | leased mineral i                                                                                                                                                                                                                                                                                                                                                                                                                                                                                                                                                                                                                                                                                                                                                                                                                                                                                                                                                                                                                                                                                                                                                                                                                                                                                                                                                                                                                                                                                                                                                                                                                                                                                                                                                                                                                                                                                                                                                                                                                                                                                                               | nat this organization either<br>interest in the land including<br>ight to drill this well at this                                                                                                                                          |  |
|                                                 |                                    | :                  |         |             |                                                                         |                                    | - #4 Cold         | owns a working<br>the proposed b<br>location pursue                                                                                                                                                               | interest or un<br>ottom hole loca<br>unt to a contrac                                                                                                                                                                                                                                                                                                                                                                                                                                                                                                                                                                                                                                                                                                                                                                                                                                                                                                                                                                                                                                                                                                                                                                                                                                                                                                                                                                                                                                                                                                                                                                                                                                                                                                                                                                                                                                                                                                                                                                                                                                                                          | leased mineral i<br>ition or has a ri<br>it with an owner                                                                                                                                                                                                                                                                                                                                                                                                                                                                                                                                                                                                                                                                                                                                                                                                                                                                                                                                                                                                                                                                                                                                                                                                                                                                                                                                                                                                                                                                                                                                                                                                                                                                                                                                                                                                                                                                                                                                                                                                                                                                      | interest in the land including<br>ight to drill this well at this<br>r of such a mineral or working                                                                                                                                        |  |
|                                                 |                                    |                    |         |             |                                                                         |                                    | - #4 Colo         | owns a working the proposed b location pursua interest, or to a                                                                                                                                                   | g interest or una<br>ottom hole loca<br>unt to a contrac<br>a voluntary poo                                                                                                                                                                                                                                                                                                                                                                                                                                                                                                                                                                                                                                                                                                                                                                                                                                                                                                                                                                                                                                                                                                                                                                                                                                                                                                                                                                                                                                                                                                                                                                                                                                                                                                                                                                                                                                                                                                                                                                                                                                                    | leased mineral i<br>ution or has a ri<br>ut with an owner<br>ling agreement                                                                                                                                                                                                                                                                                                                                                                                                                                                                                                                                                                                                                                                                                                                                                                                                                                                                                                                                                                                                                                                                                                                                                                                                                                                                                                                                                                                                                                                                                                                                                                                                                                                                                                                                                                                                                                                                                                                                                                                                                                                    | interest in the land including ght to drill this well at this                                                                                                                                                                              |  |
|                                                 |                                    |                    |         |             | :                                                                       |                                    | - \$4 Colo        | owns a working the proposed b location pursua interest, or to a order heretofor                                                                                                                                   | g interest or uni<br>ottom hole loca<br>unt to a contruc<br>a voluntary poo<br>refentered by th                                                                                                                                                                                                                                                                                                                                                                                                                                                                                                                                                                                                                                                                                                                                                                                                                                                                                                                                                                                                                                                                                                                                                                                                                                                                                                                                                                                                                                                                                                                                                                                                                                                                                                                                                                                                                                                                                                                                                                                                                                | leased mineral i<br>ution or has a ri<br>it with an owner<br>ling agreement<br>e division.                                                                                                                                                                                                                                                                                                                                                                                                                                                                                                                                                                                                                                                                                                                                                                                                                                                                                                                                                                                                                                                                                                                                                                                                                                                                                                                                                                                                                                                                                                                                                                                                                                                                                                                                                                                                                                                                                                                                                                                                                                     | interest in the land including<br>ight to drill this well at this<br>r of such a mineral or working<br>or a compulsory pooling                                                                                                             |  |
|                                                 |                                    |                    |         |             |                                                                         |                                    | - #4 Colo         | owns a working the proposed b location pursua interest, or to a                                                                                                                                                   | g interest or uni<br>ottom hole loca<br>unt to a contruc<br>a voluntary poo<br>refentered by th                                                                                                                                                                                                                                                                                                                                                                                                                                                                                                                                                                                                                                                                                                                                                                                                                                                                                                                                                                                                                                                                                                                                                                                                                                                                                                                                                                                                                                                                                                                                                                                                                                                                                                                                                                                                                                                                                                                                                                                                                                | leased mineral i<br>ution or has a ri<br>ut with an owner<br>ling agreement                                                                                                                                                                                                                                                                                                                                                                                                                                                                                                                                                                                                                                                                                                                                                                                                                                                                                                                                                                                                                                                                                                                                                                                                                                                                                                                                                                                                                                                                                                                                                                                                                                                                                                                                                                                                                                                                                                                                                                                                                                                    | interest in the land including<br>ight to drill this well at this<br>r of such a mineral or working<br>or a compulsory pooling                                                                                                             |  |
|                                                 |                                    |                    |         |             |                                                                         |                                    | - #4 Colo         | owns a working the proposed b location pursue interest, or to a order heretafor Signature                                                                                                                         | g interest or uni<br>ottom hole loca<br>unt to a contrac<br>a voluntary poo<br>refentered by th                                                                                                                                                                                                                                                                                                                                                                                                                                                                                                                                                                                                                                                                                                                                                                                                                                                                                                                                                                                                                                                                                                                                                                                                                                                                                                                                                                                                                                                                                                                                                                                                                                                                                                                                                                                                                                                                                                                                                                                                                                | leased mineral ution or has a ri<br>ri with an owner<br>ling agreement<br>e division.                                                                                                                                                                                                                                                                                                                                                                                                                                                                                                                                                                                                                                                                                                                                                                                                                                                                                                                                                                                                                                                                                                                                                                                                                                                                                                                                                                                                                                                                                                                                                                                                                                                                                                                                                                                                                                                                                                                                                                                                                                          | interest in the land including ight to drill this well at this r of such a mineral or working or a compulsory pooling  07/12/2013  Date                                                                                                    |  |
|                                                 |                                    |                    |         |             |                                                                         |                                    | - #4 Colo         | owns a working the proposed b location pursue interest, or to a order heretafor Signature                                                                                                                         | g interest or uniontom hole loca<br>out to a contract<br>a voluntary poor<br>reentered by the                                                                                                                                                                                                                                                                                                                                                                                                                                                                                                                                                                                                                                                                                                                                                                                                                                                                                                                                                                                                                                                                                                                                                                                                                                                                                                                                                                                                                                                                                                                                                                                                                                                                                                                                                                                                                                                                                                                                                                                                                                  | leased mineral ution or has a ri<br>ri with an owner<br>ling agreement<br>e division.                                                                                                                                                                                                                                                                                                                                                                                                                                                                                                                                                                                                                                                                                                                                                                                                                                                                                                                                                                                                                                                                                                                                                                                                                                                                                                                                                                                                                                                                                                                                                                                                                                                                                                                                                                                                                                                                                                                                                                                                                                          | interest in the land including ight to drill this well at this or of such a mineral or working or a compulsory pooling  07/12/2013                                                                                                         |  |
|                                                 |                                    |                    |         |             |                                                                         |                                    | - #4 Colo         | owns a working the proposed b location pursua interest, or to a order heretafor Signature  DENISE PIN Printed Name                                                                                                | g interest or uniontom hole loca<br>onto to a contract<br>a voluntary poor<br>reentered by the                                                                                                                                                                                                                                                                                                                                                                                                                                                                                                                                                                                                                                                                                                                                                                                                                                                                                                                                                                                                                                                                                                                                                                                                                                                                                                                                                                                                                                                                                                                                                                                                                                                                                                                                                                                                                                                                                                                                                                                                                                 | leased mineral ution or has a ri<br>ri with an owner<br>ling agreement<br>e division.                                                                                                                                                                                                                                                                                                                                                                                                                                                                                                                                                                                                                                                                                                                                                                                                                                                                                                                                                                                                                                                                                                                                                                                                                                                                                                                                                                                                                                                                                                                                                                                                                                                                                                                                                                                                                                                                                                                                                                                                                                          | interest in the land including ight to drill this well at this r of such a mineral or working or a compulsory pooling  07/12/2013  Date                                                                                                    |  |
|                                                 |                                    |                    |         |             |                                                                         |                                    | - #4 Colo         | owns a working the proposed b location pursus interest, or to o order heretofor Signature  DENISE PIN Printed Name                                                                                                | g interest or united of the control  | leased mineral ution or has a ri<br>ri with an owner<br>ling agreement<br>e division.                                                                                                                                                                                                                                                                                                                                                                                                                                                                                                                                                                                                                                                                                                                                                                                                                                                                                                                                                                                                                                                                                                                                                                                                                                                                                                                                                                                                                                                                                                                                                                                                                                                                                                                                                                                                                                                                                                                                                                                                                                          | interest in the land including ight to drill this well at this r of such a mineral or working or a compulsory pooling  07/12/2013  Date                                                                                                    |  |
|                                                 |                                    |                    |         |             |                                                                         |                                    | - #4 Colo         | owns a working the proposed b location pursua interest, or to a order heretafor Signature  DENISE PIN Printed Name                                                                                                | g interest or united of the control  | leased mineral ution or has a ri<br>ri with an owner<br>ling agreement<br>e division.                                                                                                                                                                                                                                                                                                                                                                                                                                                                                                                                                                                                                                                                                                                                                                                                                                                                                                                                                                                                                                                                                                                                                                                                                                                                                                                                                                                                                                                                                                                                                                                                                                                                                                                                                                                                                                                                                                                                                                                                                                          | interest in the land including ight to drill this well at this r of such a mineral or working or a compulsory pooling  07/12/2013  Date                                                                                                    |  |
|                                                 |                                    |                    |         |             |                                                                         |                                    | - #4 Colo         | owns a working the proposed b location pursus interest, or to a order heretofor Signature  DENISE PIN Printed Name leakejd@chev E-mail Addre                                                                      | g interest or united of the following to a contract a voluntary poor recentered by the KERTON RESTORMENT OF THE SECTION CONTINUES.                                                                                                                                                                                                                                                                                                                                                                                                                                                                                                                                                                                                                                                                                                                                                                                                                                                                                                                                                                                                                                                                                                                                                                                                                                                                                                                                                                                                                                                                                                                                                                                                                                                                                                                                                                                                                                                                                                                                                                                             | leased mineral it ution or has a rivit with an owner ling agreement e division.                                                                                                                                                                                                                                                                                                                                                                                                                                                                                                                                                                                                                                                                                                                                                                                                                                                                                                                                                                                                                                                                                                                                                                                                                                                                                                                                                                                                                                                                                                                                                                                                                                                                                                                                                                                                                                                                                                                                                                                                                                                | interest in the land including ight to drill this well at this or of such a mineral or working or a compulsory pooling  07/12/2013  Date  Y SPECIALIST                                                                                     |  |
|                                                 |                                    |                    |         |             |                                                                         |                                    | THE COLO          | owns a working the proposed b location pursua interest, or to a order heretofor Signature  DENISE PIN Printed Name leakejd@chev E-mail Addre                                                                      | interest or united of the local control of the local control of control of voluntary poor of the local control of  | leased mineral it ution or has a rich with an owner ling agreement e division.  LEGULATOR  CERTI  The well local                                                                                                                                                                                                                                                                                                                                                                                                                                                                                                                                                                                                                                                                                                                                                                                                                                                                                                                                                                                                                                                                                                                                                                                                                                                                                                                                                                                                                                                                                                                                                                                                                                                                                                                                                                                                                                                                                                                                                                                                               | interest in the land including ght to drill this well at this r of such a mineral or working or a compulsory pooling  07/12/2013  Date  Y SPECIALIST  FICATION  tion shown on this                                                         |  |
|                                                 |                                    |                    |         |             |                                                                         |                                    | - #4 Colo         | owns a working the proposed b location pursua interest, or to a order heretofor Signature  DENISE PIN Printed Name leakejd@chev E-mail Addre  18SURV I hereby ce plat was pl                                      | interest or united ontom hole local control of a contract a voluntary poor reentered by the KERTON RESTORMENT OF THE STATE | leased mineral in uion or has a rivini an owner ling agreement e division.  EGULATOR  CERTI  The well local field notes of the control of the | interest in the land including ight to drill this well at this or of such a mineral or working or a compulsory pooling  O7/12/2013  Date  Y SPECIALIST  DIFICATION  tion shown on this of actual surveys                                   |  |
|                                                 |                                    |                    |         |             |                                                                         |                                    | - #4 Cold         | owns a working the proposed b location pursua interest, or to c order heretofor Signature  DENISE PIN Printed Name leakejd@chev E-mail Addre  18 SURV I hereby ce plat was pl made by m                           | interest or united to the control of | leased mineral it ution or has a rich with an owner ling agreement e division.  LEGULATOR  CERTI  The well local field notes of my supervision.                                                                                                                                                                                                                                                                                                                                                                                                                                                                                                                                                                                                                                                                                                                                                                                                                                                                                                                                                                                                                                                                                                                                                                                                                                                                                                                                                                                                                                                                                                                                                                                                                                                                                                                                                                                                                                                                                                                                                                                | interest in the land including ight to drill this well at this r of such a mineral or working or a compulsory pooling  07/12/2013  Date  Y SPECIALIST  DEFICATION  Ition shown on this of actual surveys sion, and that the                |  |
|                                                 |                                    |                    |         |             |                                                                         |                                    | - #4 Colo         | owns a working the proposed b location pursua interest, or to c order heretofor Signature  DENISE PIN Printed Name leakejd@chev E-mail Addre  18 SURV I hereby ce plat was pl made by m                           | interest or united to the control of | leased mineral it ution or has a rich with an owner ling agreement e division.  LEGULATOR  CERTI  The well local field notes of my supervision.                                                                                                                                                                                                                                                                                                                                                                                                                                                                                                                                                                                                                                                                                                                                                                                                                                                                                                                                                                                                                                                                                                                                                                                                                                                                                                                                                                                                                                                                                                                                                                                                                                                                                                                                                                                                                                                                                                                                                                                | interest in the land including ight to drill this well at this or of such a mineral or working or a compulsory pooling  O7/12/2013  Date  Y SPECIALIST  DIFICATION  tion shown on this of actual surveys                                   |  |
|                                                 |                                    |                    |         |             |                                                                         |                                    | - #4 Cold         | owns a working the proposed b location pursua interest, or to a order heretofor Signature  DENISE PIN Printed Name leakejd@chev E-mail Addre  18SURV I hereby ce plat was pl made by m same is true               | Reserved to the control of the contr | leased mineral it ution or has a rich with an owner ling agreement e division.  LEGULATOR  CERTI  The well local field notes of my supervision.                                                                                                                                                                                                                                                                                                                                                                                                                                                                                                                                                                                                                                                                                                                                                                                                                                                                                                                                                                                                                                                                                                                                                                                                                                                                                                                                                                                                                                                                                                                                                                                                                                                                                                                                                                                                                                                                                                                                                                                | interest in the land including ight to drill this well at this r of such a mineral or working or a compulsory pooling  07/12/2013  Date  Y SPECIALIST  DEFICATION  Ition shown on this of actual surveys sion, and that the                |  |
|                                                 |                                    |                    |         |             |                                                                         |                                    | - #4 Cold         | owns a working the proposed b location pursua interest, or to a order heretofor Signature  DENISE PIN Printed Name leakejd@chex E-mail Addre  18 SURV I hereby ce plat was pl made by m same is tru  Date of Surv | KERTON R  TOTON.COM  SS  TEYOR  Contributed from the or under the or u | leased mineral it ution or has a rich with an owner ling agreement e division.  LEGULATOR  CERTI  The well local field notes of my supervision.                                                                                                                                                                                                                                                                                                                                                                                                                                                                                                                                                                                                                                                                                                                                                                                                                                                                                                                                                                                                                                                                                                                                                                                                                                                                                                                                                                                                                                                                                                                                                                                                                                                                                                                                                                                                                                                                                                                                                                                | interest in the land including ght to drill this well at this r of such a mineral or working or a compulsory pooling  O7/12/2013  Date  Y SPECIALIST  DIFICATION tion shown on this of actual surveys sion, and that the est of my belief. |  |
|                                                 |                                    |                    |         |             |                                                                         |                                    | - #4 Cold         | owns a working the proposed b location pursua interest, or to a order heretofor Signature  DENISE PIN Printed Name leakejd@chex E-mail Addre  18 SURV I hereby ce plat was pl made by m same is tru  Date of Surv | KERTON R  TOTON.COM  SS  TEYOR  Contributed from the or under the or u | teased mineral in the training of the training agreement agreeme | interest in the land including ght to drill this well at this r of such a mineral or working or a compulsory pooling  O7/12/2013  Date  Y SPECIALIST  DIFICATION tion shown on this of actual surveys sion, and that the est of my belief. |  |
|                                                 |                                    |                    |         |             |                                                                         |                                    | - #4 Cold         | owns a working the proposed b location pursua interest, or to a order heretofor Signature  DENISE PIN Printed Name leakejd@chex E-mail Addre  18 SURV I hereby ce plat was pl made by m same is tru  Date of Surv | KERTON R  TOTON.COM  SS  TEYOR  Contributed from the or under the or u | teased mineral in the training of the training agreement agreeme | interest in the land including ght to drill this well at this r of such a mineral or working or a compulsory pooling  O7/12/2013  Date  Y SPECIALIST  DIFICATION tion shown on this of actual surveys sion, and that the est of my belief. |  |
|                                                 |                                    |                    |         |             |                                                                         |                                    | - #4 Cold         | owns a working the proposed b location pursua interest, or to a order heretofor Signature  DENISE PIN Printed Name leakejd@chex E-mail Addre  18 SURV I hereby ce plat was pl made by m same is tru  Date of Surv | KERTON R  TOTON.COM  SS  TEYOR  Contributed from the or under the or u | teased mineral in the training of the training agreement agreeme | interest in the land including ght to drill this well at this r of such a mineral or working or a compulsory pooling  O7/12/2013  Date  Y SPECIALIST  DIFICATION tion shown on this of actual surveys sion, and that the est of my belief. |  |
|                                                 |                                    |                    |         |             |                                                                         |                                    | THE COLO          | owns a working the proposed b location pursua interest, or to a order heretofor Signature  DENISE PIN Printed Name leakejd@chex E-mail Addre  18 SURV I hereby ce plat was pl made by m same is tru  Date of Surv | Rinterest or united at contract and to a contract a voluntary poor reentered by the MERTON RIVERS TEYOR Partify that the corted from the or under the and correctly desired of Professional Seal of Pr | teased mineral in the training of the training agreement agreeme | interest in the land including ght to drill this well at this r of such a mineral or working or a compulsory pooling  O7/12/2013  Date  Y SPECIALIST  DIFICATION tion shown on this of actual surveys sion, and that the est of my belief. |  |

# Request for excemption to rule 303-A FOR WELLS LOCATED IN PRE-APPROVED POOLS OR AREAS

## Operator

Chevron U.S.A., Inc. 15 Smith Road Midland, TX 79705

## Lease Name and Well Number

Hugh #4
API #30-025-10260
660 FNL & 660 FEL, Unit Letter A
Section 14, T22S, R37E
Lea County, New Mexico

## **Division Order**

Pre-approved Pools or Areas established by division order # R-11363

## Pools To Be Commingled In Hugh #4

(06660) Blinebry Oil and Gas (49210) Paddock

#### **Perforated Intervals**

Blinebry existing perfs: 5402-5822 Paddock: 5060'-5170' (to be added)

#### **Location Plat**

Attached