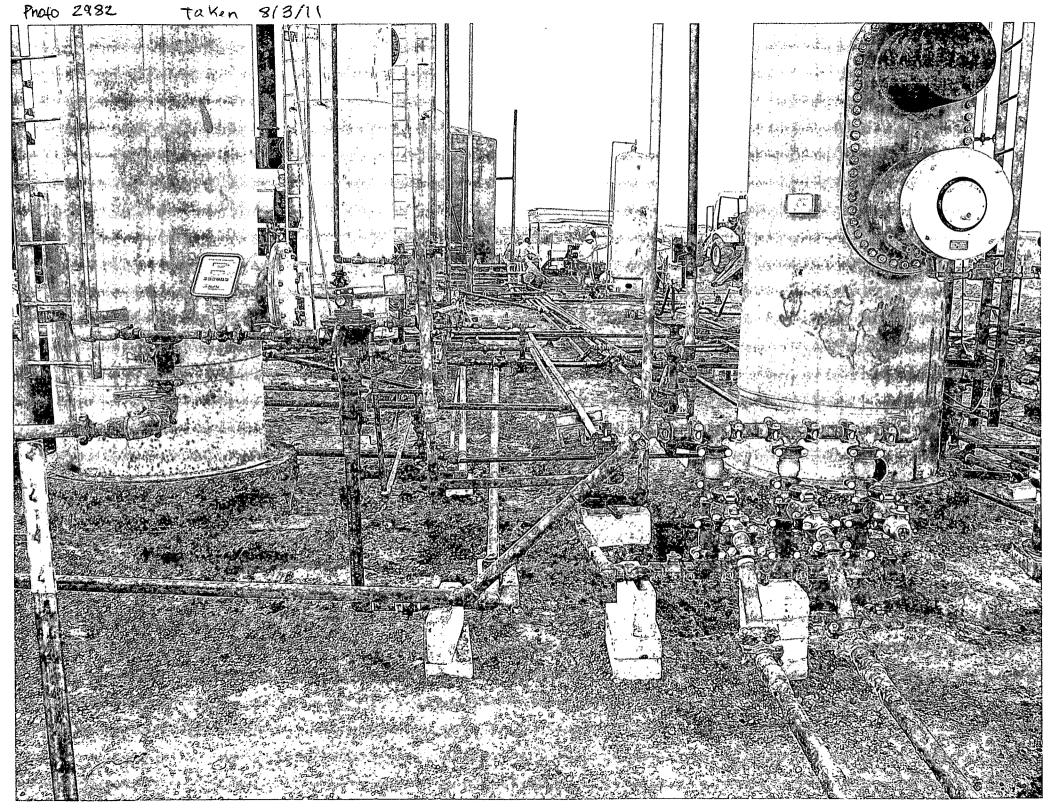

Latitude N 32.491141 Longitude W 104.007775

| NATURI                                                                                                                                                                                                                                                                                                                                                                                                                         | E OF RELEASE                                                                                                            |                                                                                                                                   |  |  |
|--------------------------------------------------------------------------------------------------------------------------------------------------------------------------------------------------------------------------------------------------------------------------------------------------------------------------------------------------------------------------------------------------------------------------------|-------------------------------------------------------------------------------------------------------------------------|-----------------------------------------------------------------------------------------------------------------------------------|--|--|
| Type of Release: Crude oil and produced water                                                                                                                                                                                                                                                                                                                                                                                  | Volume of Release: 6 Bbls of                                                                                            | Volume Recovered: 3 Bbls oil and 2 Bbls                                                                                           |  |  |
|                                                                                                                                                                                                                                                                                                                                                                                                                                | crude oil and 15 Bbls water                                                                                             | water.                                                                                                                            |  |  |
| Source of Release: Heater-treater fire tube                                                                                                                                                                                                                                                                                                                                                                                    | Date and Hour of Occurrence:                                                                                            | Date and Hour of Discovery: Date                                                                                                  |  |  |
|                                                                                                                                                                                                                                                                                                                                                                                                                                | Date 11/25/13 Time unknown                                                                                              | 11/25/13 Time approximately 9:00 a.m.                                                                                             |  |  |
| Was Immediate Notice Given?                                                                                                                                                                                                                                                                                                                                                                                                    | If YES, To Whom?                                                                                                        |                                                                                                                                   |  |  |
| 🗌 Yes 🔲 No 🛛 Not Required                                                                                                                                                                                                                                                                                                                                                                                                      | 1                                                                                                                       |                                                                                                                                   |  |  |
| By Whom?                                                                                                                                                                                                                                                                                                                                                                                                                       | Date and Hour                                                                                                           |                                                                                                                                   |  |  |
| Was a Watercourse Reached?                                                                                                                                                                                                                                                                                                                                                                                                     | If YES, Volume Impacting the Watercourse.                                                                               |                                                                                                                                   |  |  |
| If a Watercourse was Impacted, Describe Fully.*                                                                                                                                                                                                                                                                                                                                                                                |                                                                                                                         |                                                                                                                                   |  |  |
|                                                                                                                                                                                                                                                                                                                                                                                                                                |                                                                                                                         |                                                                                                                                   |  |  |
| Describe Cause of Problem and Remedial Action Taken.*<br>The fire tube on the heater-treater developed a leak, the production was s<br>free product.                                                                                                                                                                                                                                                                           | switched out of the vessel, a vacuum tr                                                                                 | ruck was dispatched to the site to recover the                                                                                    |  |  |
| Describe Area Affected and Cleanup Action Taken.*<br>The spill impacted approximately 900 sq. ft. of the tank battery earthen of<br>practicable in the area around the vessels and lines during a remediation<br>be re-addressed, cleaned up as required and a new closure report will be                                                                                                                                      | at the facility in August of 2011, refer<br>submitted including data from the pre                                       | ence spill report dated 2/16/11. The area will vious spill.                                                                       |  |  |
| I hereby certify that the information given above is true and complete to regulations all operators are required to report and/or file certain release public health or the environment. The acceptance of a C-141 report by t should their operations have failed to adequately investigate and remedia or the environment. In addition, NMOCD acceptance of a C-141 report federal, state, or local laws and/or regulations. | notifications and perform corrective as<br>he NMOCD marked as "Final Report"<br>ate contamination that pose a threat to | ctions for releases which may endanger<br>does not relieve the operator of liability<br>ground water, surface water, human health |  |  |
|                                                                                                                                                                                                                                                                                                                                                                                                                                | OIL CONSER                                                                                                              | VATION DIVISION                                                                                                                   |  |  |
| Signature: j Ory Dallin                                                                                                                                                                                                                                                                                                                                                                                                        |                                                                                                                         |                                                                                                                                   |  |  |
| Printed Name: Tony Savoie                                                                                                                                                                                                                                                                                                                                                                                                      | Approved by Environmental Special<br>Si                                                                                 | ist:<br>gned By Mily Brance                                                                                                       |  |  |
| Title: Waste Management and Remediation Specialist                                                                                                                                                                                                                                                                                                                                                                             | Approval Date: 2 6 2013                                                                                                 | Expiration Date:                                                                                                                  |  |  |
|                                                                                                                                                                                                                                                                                                                                                                                                                                | Conditions of Approval:<br>emediation per OCD Rule & Guideli<br>e approval by BLM. <u>SUBMIT REMEE</u>                  |                                                                                                                                   |  |  |
| Attach Additional Sheets If Necessary                                                                                                                                                                                                                                                                                                                                                                                          | PROPOSAL NO LATER THAN:                                                                                                 |                                                                                                                                   |  |  |
|                                                                                                                                                                                                                                                                                                                                                                                                                                | Deember 26,2                                                                                                            | 013 2RP-2082                                                                                                                      |  |  |