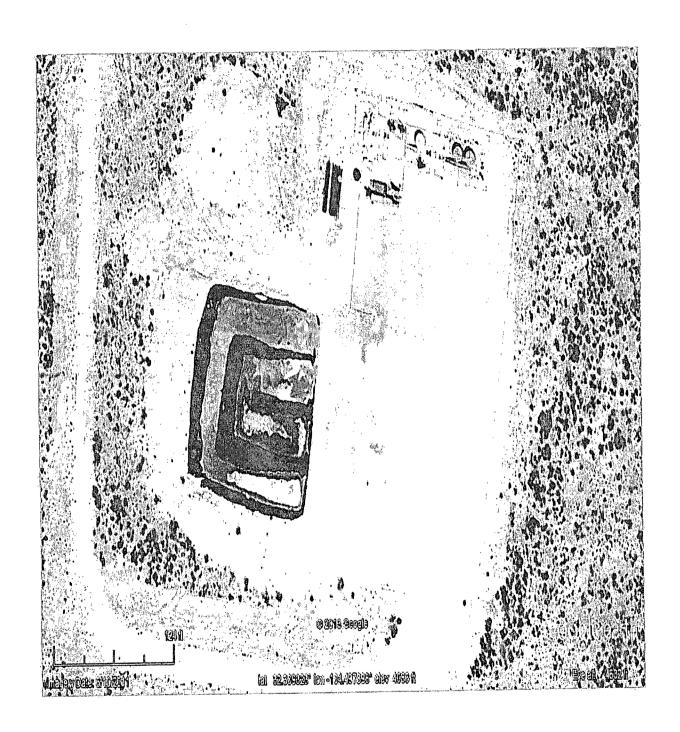

Legals: UL. A, Sec16, T23S, R24E Eddy County, NM

GPS: N32.30920 W-104.49810

Dear Mr. Bratcher,

This Closure Plan is being submitted on behalf of Cambrian Management, LTD for the approval to close the drilling reserve pit at the above reference location. The point of contact for Cambrian Management is Mr. W. A. Baker, 432-557-0120. The location is in rural Eddy County, NM in the Dark Canyon area east of Dark Canyon Road (408) off Red Juniper Road. Enclosed in the submittal will be the C-144 and supporting documents.

#### **Protocols and Procedures**

The drilling reserve pit will be closed using the Waste Excavation and Removal Method. Based upon the Eddy County Depth to Ground Water Map, the depth to ground water is 225'. The pit will be excavated to a depth of 1' below the liner. All pit contents, to include the synthetic liner, will be thoroughly mixed as to solidify the mixture before loading for transport.

#### **Confirmation Sampling**

As per NMAC 19.15.17.13 B (1) (b) (ii), a five point composite sample will be obtained from the bottom of the pit and laboratory analysis conducted for BTEX, TPH (GRO/DRO), and Chlorides. Laboratory results will be presented to NM OCD's Mike Bratcher. Closure approval will be sought if contaminant levels are at or below closure limits. Should contaminant levels exceed the closure limits, guidance for continuation will be sought.

#### **Disposal Facility**

All contaminated soil excavated from the pit will be transported to a Lea Land, Inc, permit #131401.

P.O. Box 1058 \* Hobbs New Mexico \* Office 575-393-3386 \* Fax 575-391-4585