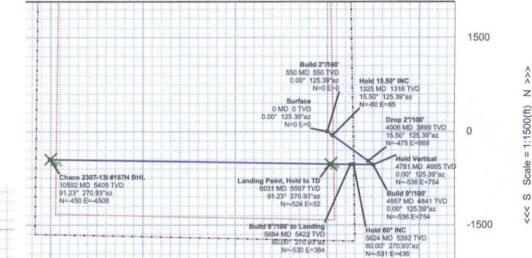

# WPX Energy

Rev 0

0

A Schlumberger Company

1500

Chaco 2307-13I #187H NM, Rio Arriba Sec 13-23N-7W

December 11, 2013 50160.5nT 36 13 22 872 Chaco 2307-13I #187H

-3000

**Proposal** 

-4500

True North Tot Corr (M->T 9.46919) Mag Dec (9.469°) Grid Conv (-0.750°)

0

1000

2000

3000

Scale = 1:1000(ft)

0 MD 0 TVD 0.00" 125;39°az 0 departure

Build 2°/100° 550 MD 550 TVD 0.00° 125.39°az 0 departure

Hold 15.50° INC 1325 MD 1316 TVD 15.50° 125.39°az

-78 departure

-1000

<<< W Scale = 1:1500(ft) E >>>

-1500

**Targets** NS(ft) EW(ft) Shape TVD(ft) Latitude(deg) Longitude(deg) Name 51.83 N 36 13 17.687 POINT Chaco 2307-13I #187H PP 5507.00 -524.33 W 107 31 9.243 **POINT** Chaco 2307-13I #187H BHL 5409.00 -450.19 -4507.71 N 36 13 18.417 W 107 32 4.887

Critical Points MD(ft) INC AZM TVD(ft) SS TVD VS(ft) NS(ft) EW(ft) DLS Comments Surface 0.00 0.00 125.39 0.00 -6939.00 0.00 0.00 0.00 0.00 0.00 Build 2°/100' 550.00 0.00 125.39 550.00 -6389.00 0.00 0.00 Hold 15.50° INC 1324.98 15.50 125.39 1315.57 -5623.43 -78.52-60.3484.93 2.00 4006.37 15.50 125.39 3899.43 -3039.57 -618.52 -475.36 669.07 0.00 Drop 2°/100' Hold Vertical 0.00 125.39 4665.00 -2274.00 -697.03 -535.70 754.00 2.00 Build 9°/100' 4956.88 0.00 125.39 4840.53 -2098.47 -697.03 -535.70 754.00 0.00 5623.55 60.00 270.93 5391.86 -1547.14 -380.85 -530.53 435.73 9.00 Hold 60° INC Build 9°/100' to Landing 5683.55 60.00 270.93 5421.86 -1517.14 -329.24 -529.69 383.78 0.00 Landing Point, Hold to TD 6030.55 91.23 270.93 5507.00 -1432.00 0.51 -524.30 51.85 9.00 Chaco 2307-13I #187H BHL 10591.76 91.23 270.93 5409.00 -1530.00 4530.13 -450.19 -4507.71 0.00