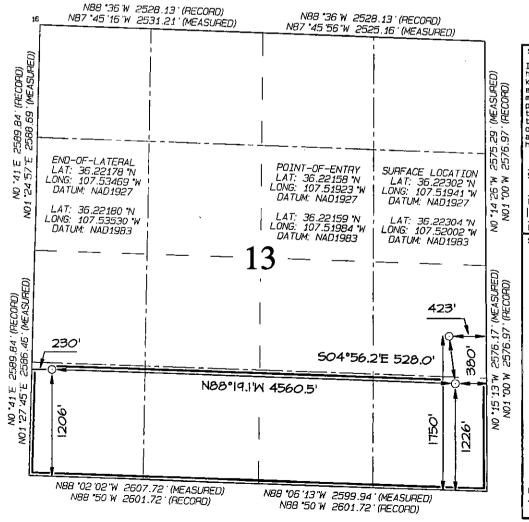

Chaco 2307-13I #187H API#: Not yet assigned Sec. 13, T23N, R7W

Dear Ms. Bailey:

WPX Energy Production, LLC ("WPX"), pursuant to the provisions of Division Rule 19.15.15.13, hereby seeks administrative approval of an unorthodox location for the Lybrook Gallup (42289) formation in the Chaco 2307-13I #187H. This is a horizontal well with a surface location of 1750' FSL and 423' FEL, Section 13, T23N, R7W and an end of lateral location of 1206' FSL & 230' FWL, Section 13, T23N, R7W. See attached plat.

This location is governed by statewide Rule 15.9.A [19.15.15.9.A NMAC], which provides for 40-acre units, with wells located at least 330 feet from a unit outer boundary. Initially the Lybrook Gallup Pool was set up with Special Pool Rules under Order No. R-2267 but these rules were later abolished with Order No. R-2267-B. The new Special Rules for Horizontal Wells under Division Rule 19.15.16.15(B)(3) also apply and state no internal setbacks are required within a project area. Given these setback requirements, the producing interval in the lateral is encroaching the N/2 of the S/2 of Section 13, T23N R7W in that it is approximately 62' from the unit boundary.

The spacing for the subject well is the S/2 of the S/2 of section 13 consisting of 4 consecutive parcels containing 40 acres more or less and totaling 160 acres. The spacing unit being encroached upon is the N/2 of the S/2 of Section 13 also consisting of 4 consecutive parcels containing 160 acres. All of Section 13 is operated by WPX and ownership is 100% WPX therefore no affected owner letters are required pursuant to NMOCD rules.

Please note that the maximum perforation range for the lateral will from 6,033' MD to 10,491' MD which are legal as to the east and west lines.

EAST LINE EXPLANATION: Referring to the plat, the Point of Entry is at 380' from the east line of Section 13 which correlates with approximately 6,031' MD. The top perforation is at 6,033' which is 2' past the Point of Entry so the distance from the east line for the perforation is 382'.

WEST LINE EXPLANATION: Our end of lateral is shown at 230' from the west line, which correlates to 10,592 MD. The deepest perforation would be the lower port in a RSI tool which would be set no deeper than 10,491' which correlates to 331' from the west line