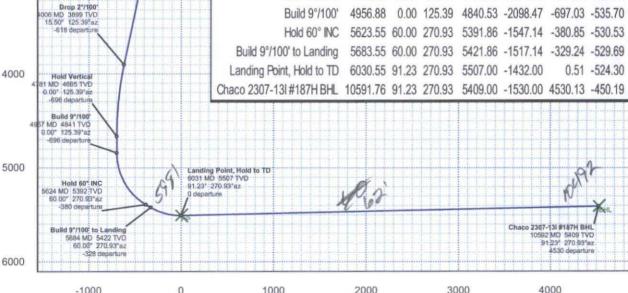

0 MD 0 TVD 0.00" 125;39°az 0 departure

Build 2°/100° 550 MD 550 TVD 0.00° 125.39°az 0 departure

Hold 15.50° INC 1325 MD 1316 TVD 15.50° 125.39°az

-78 departure

-1000

<<< W Scale = 1:1500(ft) E >>>

-1500

**Targets** NS(ft) EW(ft) Shape TVD(ft) Latitude(deg) Longitude(deg) Name 51.83 N 36 13 17.687 POINT Chaco 2307-13I #187H PP 5507.00 -524.33 W 107 31 9.243 **POINT** Chaco 2307-13I #187H BHL 5409.00 -450.19 -4507.71 N 36 13 18.417 W 107 32 4.887

Critical Points MD(ft) INC AZM TVD(ft) SS TVD VS(ft) NS(ft) EW(ft) DLS Comments Surface 0.00 0.00 125.39 0.00 -6939.00 0.00 0.00 0.00 0.00 0.00 Build 2°/100' 550.00 0.00 125.39 550.00 -6389.00 0.00 0.00 Hold 15.50° INC 1324.98 15.50 125.39 1315.57 -5623.43 -78.52-60.3484.93 2.00 4006.37 15.50 125.39 3899.43 -3039.57 -618.52 -475.36 669.07 0.00 Drop 2°/100' Hold Vertical 0.00 125.39 4665.00 -2274.00 -697.03 -535.70 754.00 2.00 Build 9°/100' 4956.88 0.00 125.39 4840.53 -2098.47 -697.03 -535.70 754.00 0.00 5623.55 60.00 270.93 5391.86 -1547.14 -380.85 -530.53 435.73 9.00 Hold 60° INC Build 9°/100' to Landing 5683.55 60.00 270.93 5421.86 -1517.14 -329.24 -529.69 383.78 0.00 Landing Point, Hold to TD 6030.55 91.23 270.93 5507.00 -1432.00 0.51 -524.30 51.85 9.00 Chaco 2307-13I #187H BHL 10591.76 91.23 270.93 5409.00 -1530.00 4530.13 -450.19 -4507.71 0.00