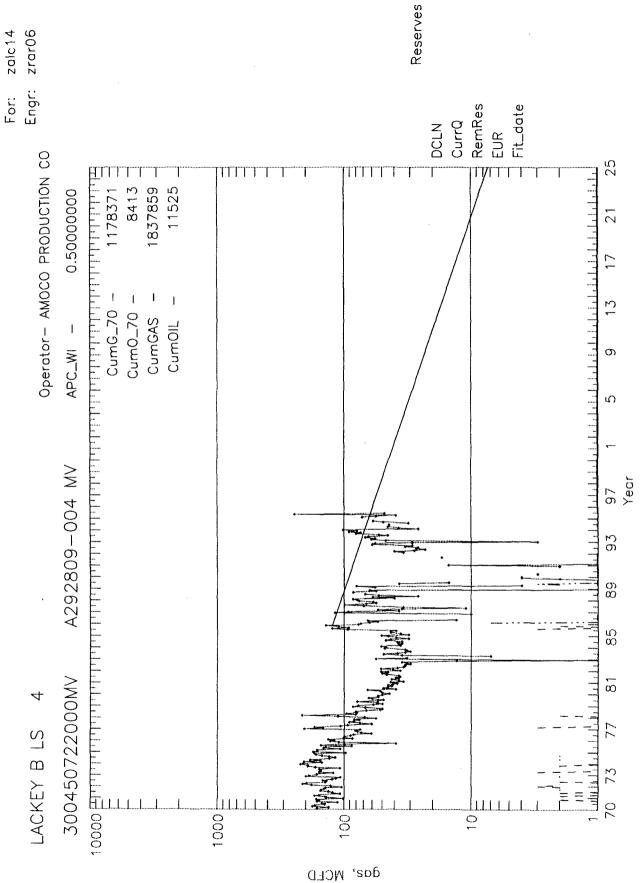

|                            |        |             |
|                                            | ,                       |                                       | cale 4    | inches                                  | equals                                 | l mile            |            |                                 |         |                            |        |             |
| Surveyed<br>Chis is to ce<br>be or under i | rtify that<br>ny superv | the abor                              | ve plat w | /as prep/<br>e same (                   | ared fro                               | m field<br>and co | notes of o | MARCH<br>actual si<br>ie best c | лусуя п | , 19 <b>_5</b> ;<br>ade by | 2      |             |

Farmington, New Mexico

Last Op. Forecast by zrar06 in 07/1995



## OFFSET OPERATORS Lackey B LS #4

Meridian Oil, Inc. P.O. Box 4289 Farmington, NM 87499