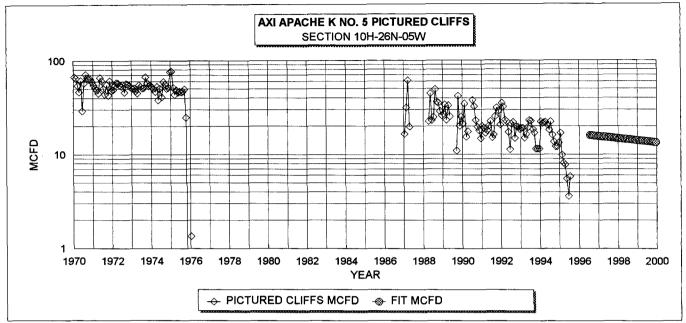

PICT. CLIFFS HISTORICAL DATA: 1ST PROD: 1/66
OIL CUM: 0.16 MBO 7/1/96 QI: 16 MCFD; RISKED ANTICIPATED RATE
GAS CUM: 254.6 MMCF DECLINE RATE: 5.0% (EXPONENTIAL)
OIL YIELD: 0.0006 BBL/MCF

| MESAVERDE HISTORICAL | DATA 1ST F    | PROD: 1/66 | MESAVERDE PRO     | JECTED DATA                                    |
|----------------------|---------------|------------|-------------------|------------------------------------------------|
| OIL CUM:             | 8.0 MBO       |            | 7/1/96 Qi:        | 141 MCFD; RISKED ANTICIPATED RATE              |
| GAS CUM:             | 2373.6 MMC    | F          | DECLINE RATE:     | 5.0% (EXPONENTIAL)                             |
| OIL YIELD:           | 0.0034 BBL/I  | MCF        |                   |                                                |
| FIXED COMMINGLE ALLO | CATION FACTOR | S:         |                   |                                                |
|                      | GAS           | OIL        | GAS ALLOCATION BA | ASED ON PROJECTED 1996 RATES                   |
| MESAVERDE            | 90%           | 100.00%    | OIL ALLOCATION BA | SED ON WEIGHTED CUM OIL YIELDS                 |
| PICTURED CLIFFS      | 10%           | 0%         | NOTE              | E: ALL PRODUCTION DATA FROM DWIGHTS ENERGYDATA |