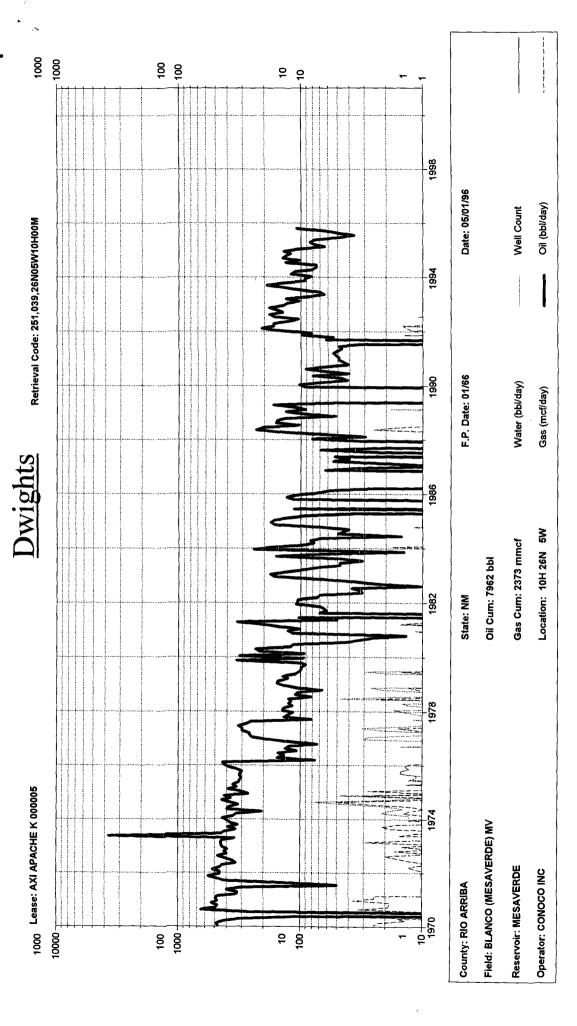

PICT. CLIFFS HISTORICAL DATA: 1ST PROD: 1/66
OIL CUM: 0.16 MBO 7/1/96 QI: 16 MCFD; RISKED ANTICIPATED RATE
GAS CUM: 254.6 MMCF DECLINE RATE: 5.0% (EXPONENTIAL)
OIL YIELD: 0.0006 BBL/MCF

| MESAVERDE HISTORICAL | DATA 1ST F    | PROD: 1/66 | MESAVERDE PRO     | JECTED DATA                                    |
|----------------------|---------------|------------|-------------------|------------------------------------------------|
| OIL CUM:             | 8.0 MBO       |            | 7/1/96 Qi:        | 141 MCFD; RISKED ANTICIPATED RATE              |
| GAS CUM:             | 2373.6 MMC    | F          | DECLINE RATE:     | 5.0% (EXPONENTIAL)                             |
| OIL YIELD:           | 0.0034 BBL/I  | MCF        |                   |                                                |
| FIXED COMMINGLE ALLO | CATION FACTOR | S:         |                   |                                                |
|                      | GAS           | OIL        | GAS ALLOCATION BA | ASED ON PROJECTED 1996 RATES                   |
| MESAVERDE            | 90%           | 100.00%    | OIL ALLOCATION BA | SED ON WEIGHTED CUM OIL YIELDS                 |
| PICTURED CLIFFS      | 10%           | 0%         | NOTE              | E: ALL PRODUCTION DATA FROM DWIGHTS ENERGYDATA |