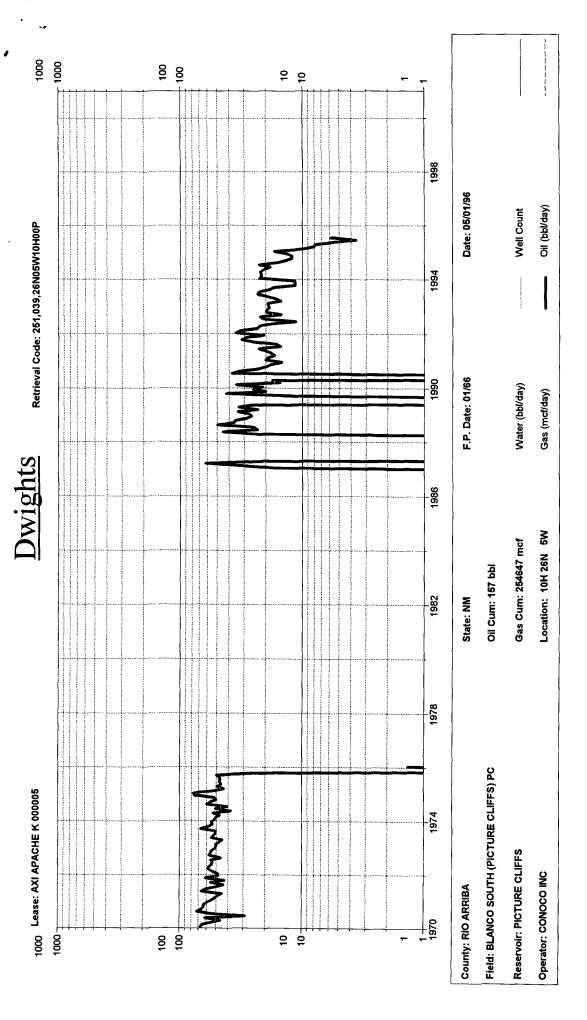

PICT. CLIFFS HISTORICAL DATA: 1ST PROD: 1/66
OIL CUM: 0.16 MBO 7/1/96 QI: 16 MCFD; RISKED ANTICIPATED RATE
GAS CUM: 254.6 MMCF DECLINE RATE: 5.0% (EXPONENTIAL)
OIL YIELD: 0.0006 BBL/MCF

| MESAVERDE HISTORICAL | DATA 1ST F    | PROD: 1/66 | MESAVERDE PRO     | JECTED DATA                                    |
|----------------------|---------------|------------|-------------------|------------------------------------------------|
| OIL CUM:             | 8.0 MBO       |            | 7/1/96 Qi:        | 141 MCFD; RISKED ANTICIPATED RATE              |
| GAS CUM:             | 2373.6 MMC    | F          | DECLINE RATE:     | 5.0% (EXPONENTIAL)                             |
| OIL YIELD:           | 0.0034 BBL/I  | MCF        |                   |                                                |
| FIXED COMMINGLE ALLO | CATION FACTOR | S:         |                   |                                                |
|                      | GAS           | OIL        | GAS ALLOCATION BA | ASED ON PROJECTED 1996 RATES                   |
| MESAVERDE            | 90%           | 100.00%    | OIL ALLOCATION BA | SED ON WEIGHTED CUM OIL YIELDS                 |
| PICTURED CLIFFS      | 10%           | 0%         | NOTE              | E: ALL PRODUCTION DATA FROM DWIGHTS ENERGYDATA |