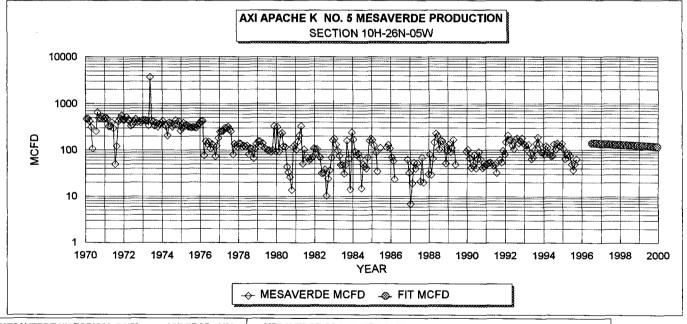

PICT. CLIFFS HISTORICAL DATA: 1ST PROD: 1/66
OIL CUM: 0.16 MBO 7/1/96 QI: 16 MCFD; RISKED ANTICIPATED RATE
GAS CUM: 254.6 MMCF DECLINE RATE: 5.0% (EXPONENTIAL)
OIL YIELD: 0.0006 BBL/MCF

| MESAVERDE HISTORICAL | DATA 1ST F    | PROD: 1/66 | MESAVERDE PRO     | JECTED DATA                                    |
|----------------------|---------------|------------|-------------------|------------------------------------------------|
| OIL CUM:             | 8.0 MBO       |            | 7/1/96 Qi:        | 141 MCFD; RISKED ANTICIPATED RATE              |
| GAS CUM:             | 2373.6 MMC    | F          | DECLINE RATE:     | 5.0% (EXPONENTIAL)                             |
| OIL YIELD:           | 0.0034 BBL/I  | MCF        |                   |                                                |
| FIXED COMMINGLE ALLO | CATION FACTOR | S:         |                   |                                                |
|                      | GAS           | OIL        | GAS ALLOCATION BA | ASED ON PROJECTED 1996 RATES                   |
| MESAVERDE            | 90%           | 100.00%    | OIL ALLOCATION BA | SED ON WEIGHTED CUM OIL YIELDS                 |
| PICTURED CLIFFS      | 10%           | 0%         | NOTE              | E: ALL PRODUCTION DATA FROM DWIGHTS ENERGYDATA |