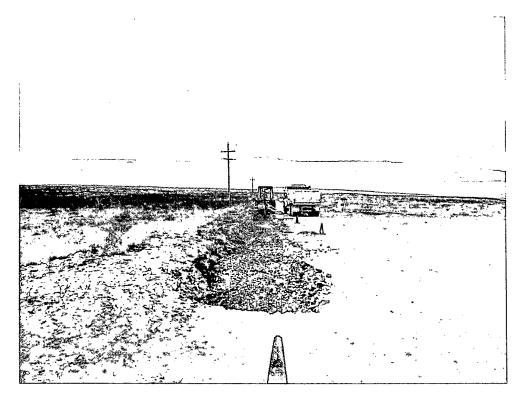

Visually impacted soils were excavated throughout the entire leak area and removed to a NMOCD approved disposal facility. Simultaneous soil field testing revealed low chloride and hydrocarbon levels at 1 to 2 ft. below ground surface (bgs) (Figure). Soil samples were collected from the excavation floor and submitted to a laboratory for confirmation (Appendix IV). SP 4 and SP5 Chlorides remained at 2120 and 2560 mg/kg at 1 ft. bgs on the lease road due to various previous over the road transports. A liner was installed on the pad location where SP1 and SP2 were located.

All impacted soils were removed to an NMOCD approved disposal facility. Photographs of site activities can be viewed in Appendix II.