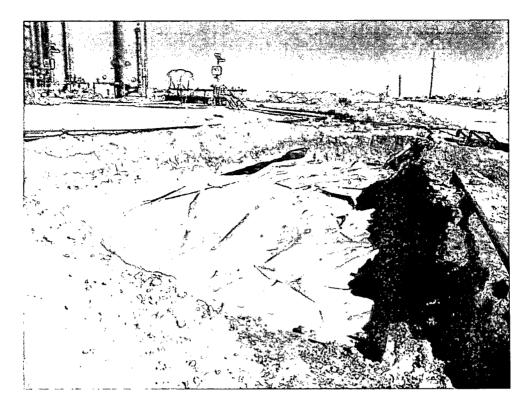

Visually impacted soils were excavated throughout the entire leak area and removed to a NMOCD approved disposal facility. Simultaneous soil field testing revealed low chloride and hydrocarbon levels at 1 to 2 ft. below ground surface (bgs) (Figure). Soil samples were collected from the excavation floor and submitted to a laboratory for confirmation (Appendix IV). SP 4 and SP5 Chlorides remained at 2120 and 2560 mg/kg at 1 ft. bgs on the lease road due to various previous over the road transports. A liner was installed on the pad location where SP1 and SP2 were located.

All impacted soils were removed to an NMOCD approved disposal facility. Photographs of site activities can be viewed in Appendix II.