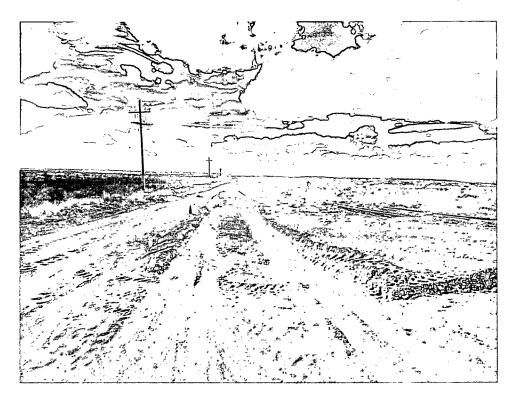

#### 1 Introduction

BOPCO has retained Diversified Field Service, Inc. (DFSI) to address environmental issues for the site detailed herein.

The site is located east of Loving, NM, in Eddy County. The site resulted from a 2" poly line failure at the connection to a water transfer pump. Produced water was released onto approximately 900 feet of the lease road and 1200 feet of pasture arroyo. The connection was repaired, and an initial form C-141 was submitted to the NMOCD on May 5, 2011 (Appendix I).

#### 2 SITE ACTIVITIES

On April 20, 2011 the BLM reviewed the area and agreed to wash the traverse area down with fresh water. A vacuum truck was utilized to capture the rinse water. On April 25, 2011 approximately 300 bbls of fresh water was used to rinse down the road and gully area. A 2" poly line was then laid across the pasture to the wash area, in order to capture the accumulated water.