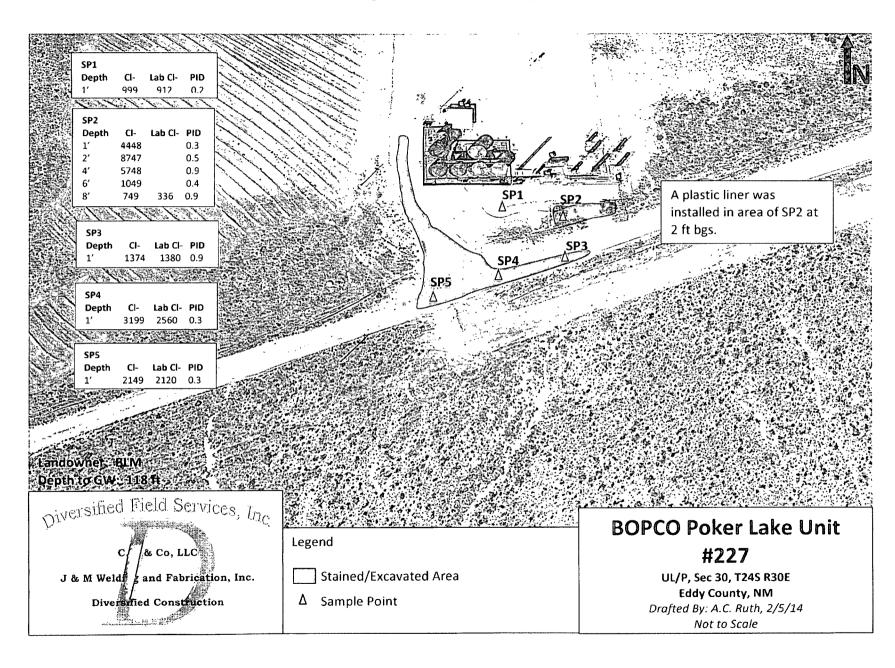

On December 2, 2013, DFSI personnel collected surface soil samples from the site (Figure). The samples were field screened for chloride and showed elevated levels in all but 2 of the sample points. The samples were submitted to a commercial laboratory for chloride analysis (Appendix IV).

Visually impacted soils were excavated throughout the entire leak area and removed to a NMOCD approved disposal facility. Simultaneous soil field testing revealed low chloride and hydrocarbon levels at 1 to 2 ft. below ground surface (bgs) (Figure). Soil samples were collected from the excavation floor and submitted to a laboratory for confirmation (Appendix IV). SP 4 and SP5 Chlorides remained at 2120 and 2560 mg/kg at 1 ft. bgs on the lease road due to various previous over the road transports. A liner was installed on the pad location where SP1 and SP2 were located.

#### Site Diagram with Sample Data