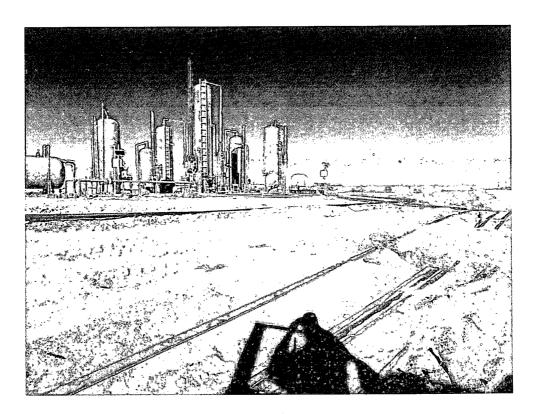

#### 1 Introduction

BOPCO has retained Diversified Field Service, Inc. (DFSI) to address environmental issues for the site detailed herein.

The site is located east of Loving, NM, in Eddy County. The site resulted from a 2" poly line failure at the connection to a water transfer pump. Produced water was released onto approximately 900 feet of the lease road and 1200 feet of pasture arroyo. The connection was repaired, and an initial form C-141 was submitted to the NMOCD on May 5, 2011 (Appendix I).

#### 2 SITE ACTIVITIES

On April 20, 2011 the BLM reviewed the area and agreed to wash the traverse area down with fresh water. A vacuum truck was utilized to capture the rinse water. On April 25, 2011 approximately 300 bbls of fresh water was used to rinse down the road and gully area. A 2" poly line was then laid across the pasture to the wash area, in order to capture the accumulated water.