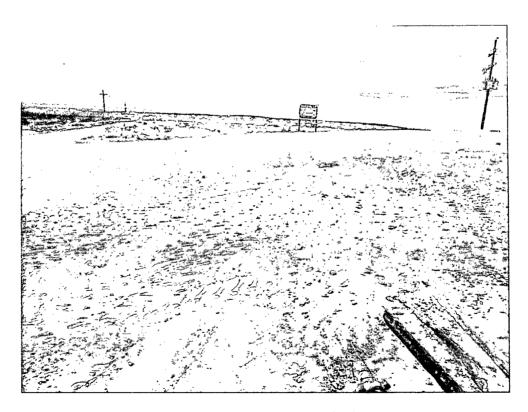

On December 2, 2013, DFSI personnel collected surface soil samples from the site (Figure). The samples were field screened for chloride and showed elevated levels in all but 2 of the sample points. The samples were submitted to a commercial laboratory for chloride analysis (Appendix IV).

Visually impacted soils were excavated throughout the entire leak area and removed to a NMOCD approved disposal facility. Simultaneous soil field testing revealed low chloride and hydrocarbon levels at 1 to 2 ft. below ground surface (bgs) (Figure). Soil samples were collected from the excavation floor and submitted to a laboratory for confirmation (Appendix IV). SP 4 and SP5 Chlorides remained at 2120 and 2560 mg/kg at 1 ft. bgs on the lease road due to various previous over the road transports. A liner was installed on the pad location where SP1 and SP2 were located.