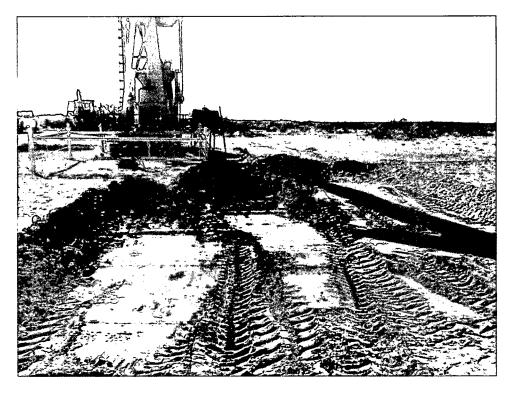

### 2 SITE ACTIVITIES

On September 30, 2013, DFSI personnel collected soil samples from the site with a hand auger and backhoe. The samples were field screened for chloride. Samples were taken to 10 ft. below ground surface (bgs), at which point, soils were compacted such that the backhoe was refused (Figure).

On October 7, 2013, DFSI personnel excavated the site to 3 ft. bgs and installed a 20 mil plastic liner in the excavation floor. A poly pipe was installed in the most highly impacted area of the site (SP3) through the liner in order to later delineate the depth of impact at the site via drilling. The excavation was backfilled with imported caliche and leveled. Photographs of site activities can be viewed in Appendix II. Soil samples were inadvertently not submitted to a commercial laboratory for analyses. The NMOCD was notified on October 11, 2013 of the lack of laboratory analyses and conditions at the site, whereby an allowance was made for the submittal of the proposed soil bore samples to represent site delineation (Appendix V).