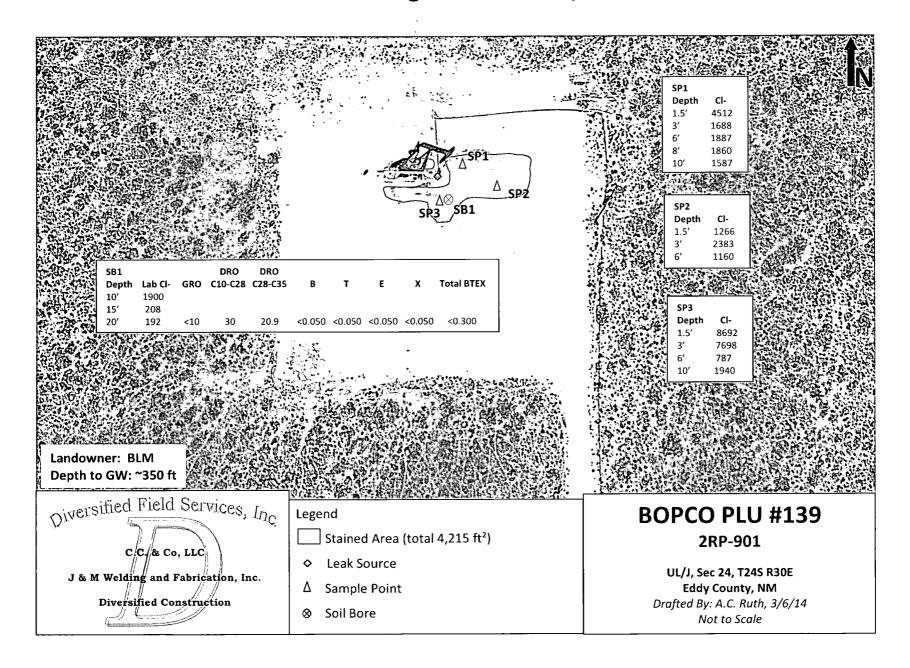

### 2 SITE ACTIVITIES

On September 30, 2013, DFSI personnel collected soil samples from the site with a hand auger and backhoe. The samples were field screened for chloride. Samples were taken to 10 ft. below ground surface (bgs), at which point, soils were compacted such that the backhoe was refused (Figure).

On October 7, 2013, DFSI personnel excavated the site to 3 ft. bgs and installed a 20 mil plastic liner in the excavation floor. A poly pipe was installed in the most highly impacted area of the site (SP3) through the liner in order to later delineate the depth of impact at the site via drilling. The excavation was backfilled with imported caliche and leveled. Photographs of site activities can be viewed in Appendix II. Soil samples were inadvertently not submitted to a commercial laboratory for analyses. The NMOCD was notified on October 11, 2013 of the lack of laboratory analyses and conditions at the site, whereby an allowance was made for the submittal of the proposed soil bore samples to represent site delineation (Appendix V).

On December 11, 2013, SB1 was drilled at the former SP3 and samples were collected to 20 ft. bgs. The 10 ft., 15 ft., and 20 ft. samples were sent to an NMOCD approved commercial laboratory for chloride, TPH (Total Petroleum Hydrocarbons – GRO/DRO), and BTEX (benzene, toluene, ethyl benzene, xylene) analyses. At 20 ft. bgs, chloride reduced to 192 mg/kg. GRO was less than 10 mg/kg, DRO (C10-C28) was 30 mg/kg, DRO (C28-C35) was 20.9 mg/kg, and Total BTEX was less than 0.300 mg/kg (Appendix IV).

### 3 Conclusion

According to the U.S. Geological Survey and the NM Office of the State Engineer, depth to groundwater in the area averages approximately 400 ft. bgs (Appendix III). Based on the removal of soils containing elevated chloride and the installation of a liner, BOPCO respectfully requests the closure of the regulatory file for the site.