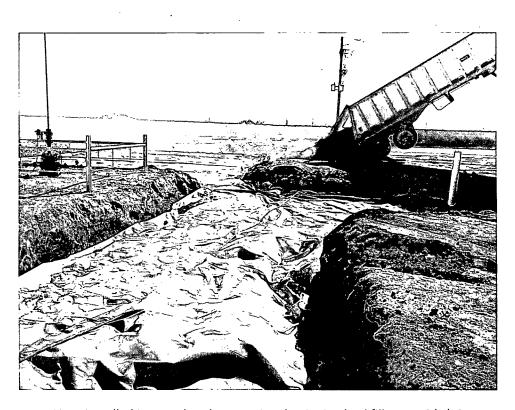

On October 7, 2013, DFSI personnel excavated the site to 3 ft. bgs and installed a 20 mil plastic liner in the excavation floor. A poly pipe was installed in the most highly impacted area of the site (SP3) through the liner in order to later delineate the depth of impact at the site via drilling. The excavation was backfilled with imported caliche and leveled. Photographs of site activities can be viewed in Appendix II. Soil samples were inadvertently not submitted to a commercial laboratory for analyses. The NMOCD was notified on October 11, 2013 of the lack of laboratory analyses and conditions at the site, whereby an allowance was made for the submittal of the proposed soil bore samples to represent site delineation (Appendix V).