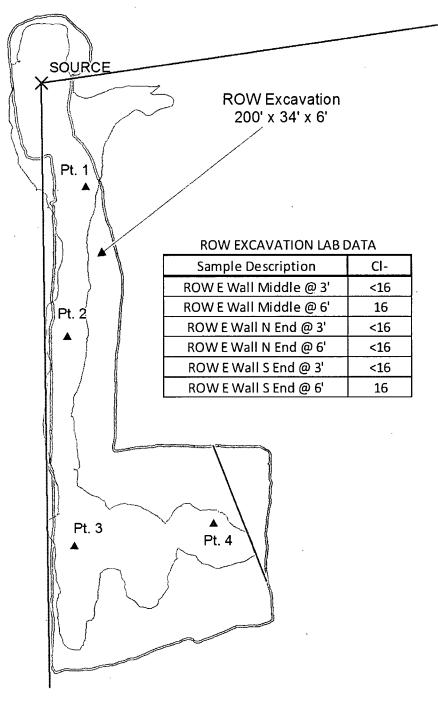

<u>District I</u> 625 N. French Dr., Hobbs, NM 88240 301 W. Grand Avenue, Artesia, NM 88210

State of New Mexico Energy Minerals and Natural Resources

Form C-141 Revised October 10, 2003

Oil Conservation Division