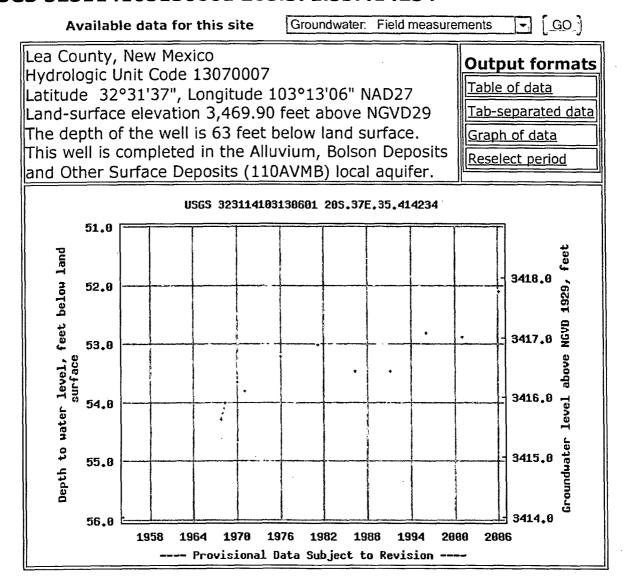

GO] Groundwater: Field measurements Available data for this site Lea County, New Mexico **Output formats** Hydrologic Unit Code 13070007 Table of data Latitude 32°29'49", Longitude 103°09'45" NAD27 Land-surface elevation 3,466.60 feet above NGVD29 Tab-separated data The depth of the well is 90 feet below land surface. Graph of data This well is completed in the Alluvium, Bolson Deposits Reselect period and Other Surface Deposits (110AVMB) local aquifer. USGS 322937103094501 215.37E.09.241211 55.0 3411.0 . Jepth to water level, feet below land 56.0 3410.0 57.0 3409.0 58.0 3408.0 59.0 3407.0 60.0 3406.0 61.0 3405.0 62.0 3404.0 63.0 3403.0 5 64.0 1967 1978 1973 1976 1979 1982 1985 1988 1991 1994 1997 ---- Provisional Data Subject to Revision ----

#### USGS 323114103130601 20S.37E.35.414234





RICE Environmental Consulting and Safety (RECS)
P.O. Box 5630 Hobbs, NM 88241
Phone 575.393.4411 Fax 575.393.0293

<u>District I</u> 1625 N. French Dr., Hobbs, NM 88240 1301 W. Grand Avenue, Artesia, NM 88210 District III 1000 Rio Brazos Road, Aztec, NM 87410 District IV 1220 S. St. Francis Dr., Santa Fe, NM 87505

#### State of New Mexico Energy Minerals and Natural Resources

Oil Conservation Division 1220 South St. Francis Dr. Santa Fe, NM 87505

Submit 2 Copies to appropriate District Office in accordance with Rule 116 on back side of form

Form C-141

Revised October 10, 2003

#### **Release Notification and Corrective Action**

|                 |                        |                 |                    | •                          |                | <b>OPERA</b>