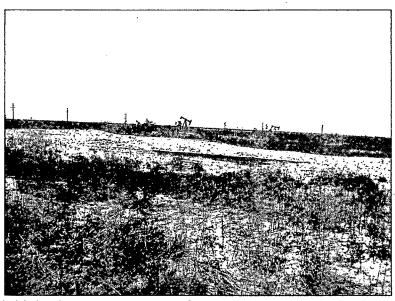

|                               |                                      |                                         |          |              |             |             |
|                          |                           | ets If Necess   |                                                | <u> </u>             |            |                               |                                      |                                         |          | <u> </u>     |             |             |

Appendix B
Site Photographs

RICE Environmental Consulting and Safety (RECS)
P.O. Box 5630 Hobbs, NM 88241
Phone 575.393.4411 Fax 575.393.0293

# NEDU Pilot Project Battery #1 Unit Letter D, Section 2, T21S R37E



Initial release, facing south

9/12/2011



Initial release, facing north

9/12/2011



Initial release, south end, facing west

9/12/2011



Exporting soil, facing north

9/19/2011



Final excavation at source, facing west

9/22/2011



Final excavation, facing north

9/23/2011



Final excavation, facing south

9/23/2011



Importing backfill, facing west

9/29/2011



Backfilling excavation, facing north

9/29/2011



Site complete, facing east

6/22/2012



Site complete, facing south

6/22/2012



Site complete, facing north

6/22/2012



P.O. Box 5630 Hobbs, NM 88241 Phone 575.393.4411 Fax 575.393.0293



APACHE - EUNICE NATALIE GLADDEN P. O. BOX 1849 EUNICE NM, 88231 Fax To: 394-2425

Received:

09/12/2011

Sampling Date:

09/12/2011

Reported:

09/19/2011

Sampling Type:

Soil

Project Name:

NEDU PILOT PROJECT BATTERY #1

Sampling Condition:

Cool & Intact

Projec