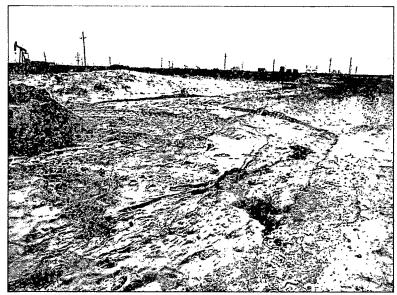

| 5_390_418                                      | 6                    |            |                               |                                      |                                         |          |              |             |             |
|                          |                           | ets If Necess   |                                                | <u> </u>             |            |                               |                                      |                                         |          | <u> </u>     |             |             |

Appendix B
Site Photographs

RICE Environmental Consulting and Safety (RECS)
P.O. Box 5630 Hobbs, NM 88241
Phone 575.393.4411 Fax 575.393.0293

# NEDU Pilot Project Battery #1 Unit Letter D, Section 2, T21S R37E



Initial release, facing south

9/12/2011



Initial release, facing north

9/12/2011



Initial release, south end, facing west

9/12/2011



Exporting soil, facing north

9/19/2011



Final excavation at source, facing west

9/22/2011



Final excavation, facing north

9/23/2011



Final excavation, facing south

9/23/2011



Importing backfill, facing west

9/29/2011



Backfilling excavation, facing north

9/29/2011



Site complete, facing east

6/22/2012



Site complete, facing south

6/22/2012



Site complete, facing north

6/22/2012



P.O. Box 5630 Hobbs, NM 88241 Phone 575.393.4411 Fax 575.393.0293



APACHE - EUNICE NATALIE GLADDEN P. O. BOX 1849 EUNICE NM, 88231 Fax To: 394-2425

Received:

09/12/2011

Sampling Date:

09/12/2011

Reported:

09/19/2011

Sampling Type:

Soil