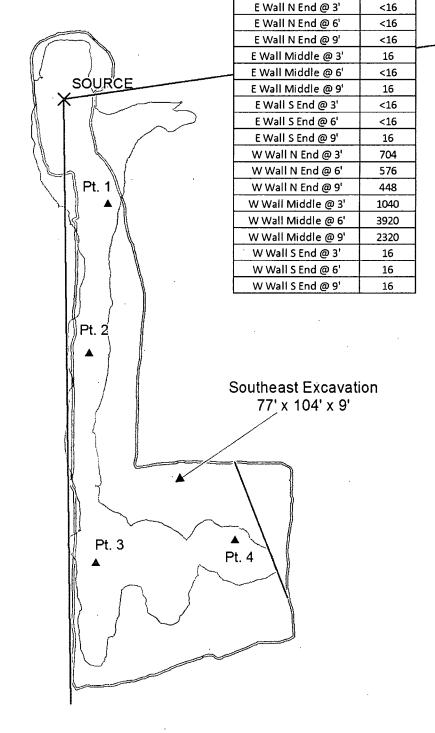

<u>District I</u> 625 N. French Dr., Hobbs, NM 88240 301 W. Grand Avenue, Artesia, NM 88210

State of New Mexico Energy Minerals and Natural Resources

Form C-141 Revised October 10, 2003

Oil Conservation Division