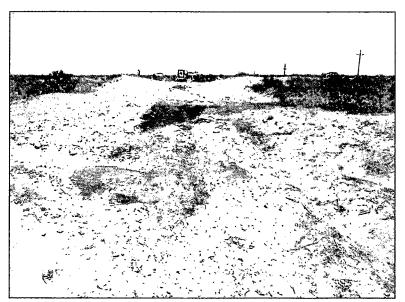

| 6                    |            |                               |                                      |                                         |          |              |             |             |
|                          |                           | ets If Necess   |                                                | <u> </u>             |            |                               |                                      |                                         |          | <u> </u>     |             |             |

Appendix B
Site Photographs

RICE Environmental Consulting and Safety (RECS)
P.O. Box 5630 Hobbs, NM 88241
Phone 575.393.4411 Fax 575.393.0293

# NEDU Pilot Project Battery #1 Unit Letter D, Section 2, T21S R37E



Initial release, facing south

9/12/2011



Initial release, facing north

9/12/2011



Initial release, south end, facing west

9/12/2011



Exporting soil, facing north

9/19/2011



Final excavation at source, facing west

9/22/2011



Final excavation, facing north

9/23/2011



Final excavation, facing south

9/23/2011



Importing backfill, facing west

9/29/2011



Backfilling excavation, facing north

9/29/2011



Site complete, facing east

6/22/2012



Site complete, facing south

6/22/2012



Site complete, facing north

6/22/2012



P.O. Box 5630 Hobbs, NM 88241 Phone 575.393.4411 Fax 575.393.0293



APACHE - EUNICE NATALIE GLADDEN P. O. BOX 1849 EUNICE NM, 88231 Fax To: 394-2425

Received:

09/12/2011

Sampling Date:

09/12/2011

Reported:

09/19/2011

Sampling Type:

Soil

Project Name:

NEDU PILOT PROJECT BATTERY #1