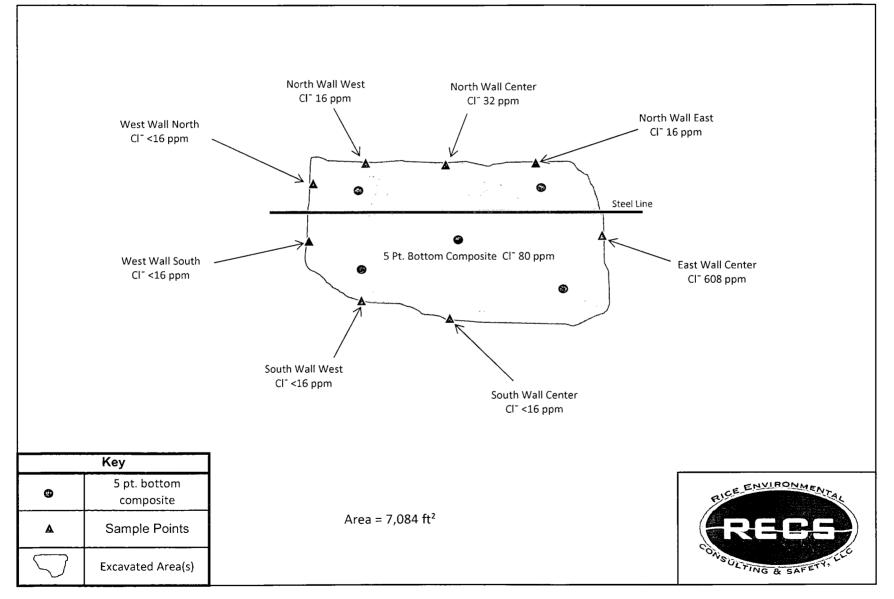

On June 30, 2011, RECS personnel initiated work on the McDonald AC 2 #33. The site had been previously excavated to 2 ft. below ground surface (bgs). Soil samples were collected from the excavation walls and floor and were field tested for chloride. Headspace measurements were also taken in the field using a Photo Ionization Detector (PID) (Figure 1). The samples were taken to a commercial laboratory for chloride analysis. The 5 point bottom composite was 80 ppm (mg/kg) and the side walls contained 32 ppm or less with the exception of one wall sample at 608 ppm (Appendix C).

Figure

## Figure: Site Diagram with Sample Summary McDonald State AC 2 #33