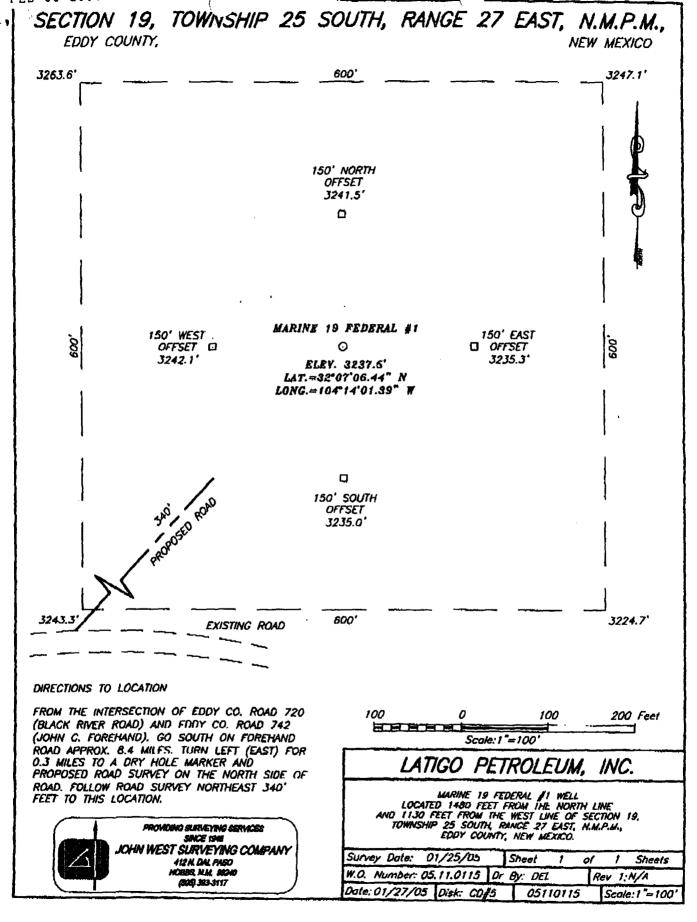

LATIGO PETROLEUM, INC.

DIAMENDED REPORT

| AMENDED REPORT
| AMENDED REPORT
| Operator Name
| Elevation | 3238'|

Surface Location

| ſ | UL or lot No. | Section | Township      | Range | Lot ldn | Feet from the | North/South line | Feet from the | Rest/West line | County |
|---|---------------|---------|---------------|-------|---------|---------------|------------------|---------------|----------------|--------|
|   | 2             | 19      | 25 <b>~</b> S | 27-E  |         | 1480          | NORTH            | 1130          | WEST           | EDDY   |

# VICINITY MAP

| SEC. 19     | TWP. <u>25-S</u> RGE. <u>27-E</u> |
|-------------|-----------------------------------|
| SURVEY      | N.M.P.M.                          |
| COUNTY      | EDDY                              |
| DESCRIPTION | N 1480' FNL & 1130' FWL           |
| ELEVATION   | 3238'                             |
| OPERATOR.   | LATIGO PETROLEUM, INC.            |
| LEASE       | MARINE 19 FEDERAL                 |