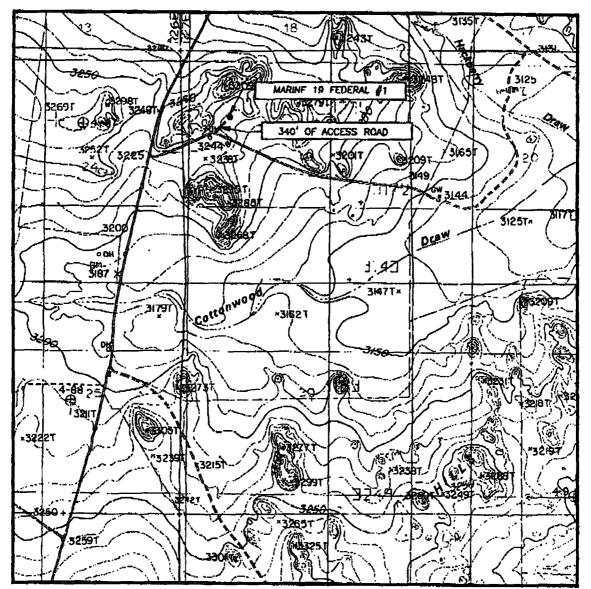

# LOCATION VERIFICATION MAP

SCALE: 1" = 2000'

CONTOUR INTERVAL: COTTONWOOD HILLS, N.M. - 10'

| SEC. 19 TWP. 25   | 5-5 RGE. <u>27-E</u> |
|-------------------|----------------------|
| SURVEY            | N,M,P.M.             |
| COUNTY            | EDDY                 |
| DESCRIPTION 1480  | ' FNL & 1130' FWL    |
| ELEVATION         | 3238'                |
| OPERATOR LATIGO   | PETROLEUM, INC.      |
| LEASE MARINE      | 19 FEDERAL           |
| U.S.G.S. TOPOGRAF |                      |