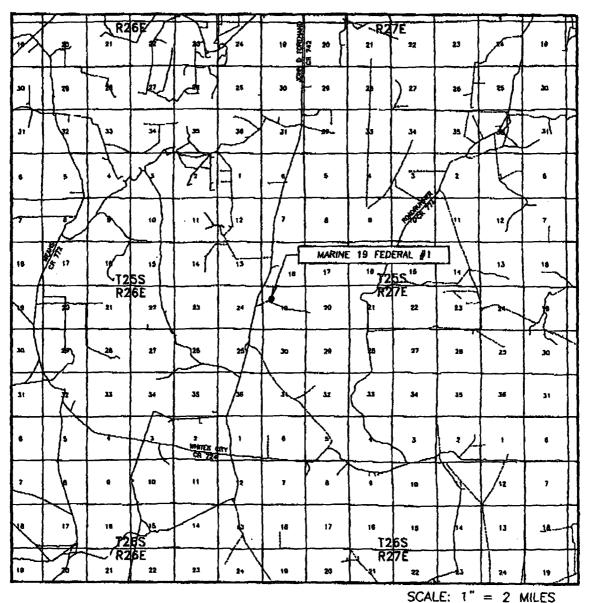

# VICINITY MAP

| SEC. 19     | TWP. <u>25-S</u> RGE. <u>27-E</u> |
|-------------|-----------------------------------|
| SURVEY      | N.M.P.M.                          |
| COUNTY      | EDDY                              |
| DESCRIPTION | N 1480' FNL & 1130' FWL           |
| ELEVATION   | 3238'                             |
| OPERATOR.   | LATIGO PETROLEUM, INC.            |
| LEASE       | MARINE 19 FEDERAL                 |

# LOCATION VERIFICATION MAP

SCALE: 1" = 2000'

CONTOUR INTERVAL: COTTONWOOD HILLS, N.M. - 10'

| SEC. 19 TWP. 25   | 5-5 RGE. <u>27-E</u> |
|-------------------|----------------------|
| SURVEY            | N,M,P.M.             |
| COUNTY            | EDDY                 |
| DESCRIPTION 1480  | ' FNL & 1130' FWL    |
| ELEVATION         | 3238'                |
| OPERATOR LATIGO   | PETROLEUM, INC.      |
| LEASE MARINE      | 19 FEDERAL           |
| U.S.G.S. TOPOGRAF |                      |