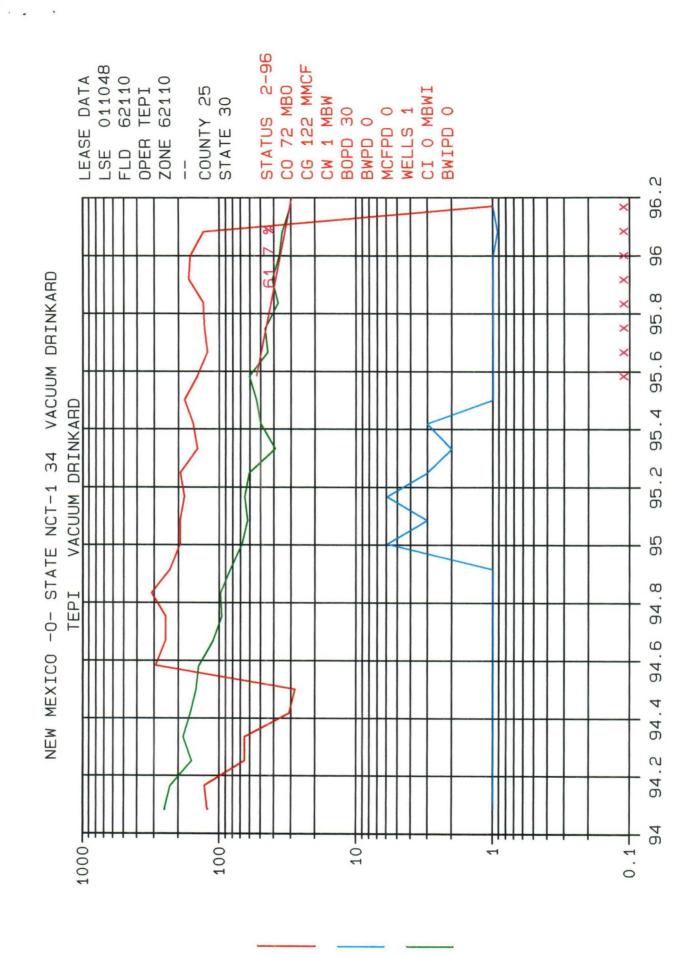

# APPLICATION FOR DOWNHOLE COMMINGLING

| berator                                                                                                                                                                                                                                                                  |                                                                                                                                  | 4 E<br>17. • Sec - Twp + Nge                                                                                    | Lea                                                                                                                                       |
|--------------------------------------------------------------------------------------------------------------------------------------------------------------------------------------------------------------------------------------------------------------------------|----------------------------------------------------------------------------------------------------------------------------------|-----------------------------------------------------------------------------------------------------------------|-------------------------------------------------------------------------------------------------------------------------------------------|
| GRID NO Property Cod                                                                                                                                                                                                                                                     | 11048 API NO. 30 (                                                                                                               | 025 32271 Federal                                                                                               | pecing Unit Lease Types: (check 1 or more)                                                                                                |
| The following facts are submitted in<br>support of downhole commingling:                                                                                                                                                                                                 | Upper<br>Zone                                                                                                                    | Intermediate<br>Zones                                                                                           | Lower<br>Zone                                                                                                                             |
| 1. Pool Name and<br>Pool Code                                                                                                                                                                                                                                            | Vacuum Blinebry 6/850                                                                                                            | 147/                                                                                                            | (2410<br>Vacuum Drinkard                                                                                                                  |
| 2. Top and Bottom of<br>Pay Section (Perforations)                                                                                                                                                                                                                       | 6482'-7156'                                                                                                                      | /2000                                                                                                           | 7551'-7632'                                                                                                                               |
| 3. Type of production<br>(Oil or Gas)                                                                                                                                                                                                                                    | 011                                                                                                                              |                                                                                                                 | 011                                                                                                                                       |
| 4. Method of Production<br>(Flowing or Artificial Lift)                                                                                                                                                                                                                  | Artificial Lift                                                                                                                  |                                                                                                                 | Artificial Lift                                                                                                                           |
| 5. Bottomhole Pressure<br>Oil Zones - Artificial Lift:<br>Estimated Current                                                                                                                                                                                              | a. <sup>(Current)</sup><br>2409 psi                                                                                              | a.                                                                                                              | <b>a.</b><br>1490 psi                                                                                                                     |
| Estimated Current<br>Gas & Oil - Flowing:<br>Measured Current<br>All Gas Zones:<br>Estimated Or Measured Original                                                                                                                                                        | b. <sup>(Original)</sup><br>NA                                                                                                   | ь.                                                                                                              | Þ. ŅA                                                                                                                                     |
| 6. Oll Gravity ( <sup>°</sup> API) or<br>Gas BTU Content                                                                                                                                                                                                                 | 36.1°                                                                                                                            |                                                                                                                 | 36.7°                                                                                                                                     |
| 7. Producing or Shut-In?                                                                                                                                                                                                                                                 | To be completed                                                                                                                  |                                                                                                                 | Producing                                                                                                                                 |
| Production Marginal? (yes or no)                                                                                                                                                                                                                                         | Yes                                                                                                                              |                                                                                                                 | Yes                                                                                                                                       |
| <ul> <li>If Shut-In, give date and oil/gas/<br/>water rates of last production</li> <li>Note: For new zones with no production<br/>nistory, applicant shall be required to attach</li> </ul>                                                                             | Date: New Zone<br><sup>Rates:</sup> (see attached)                                                                               | Date:<br>Rales:                                                                                                 | Date:<br>Rates:                                                                                                                           |
| <ul> <li>If Producting, give date andoil/gas/<br/>water rates of recent test<br/>(within 60 days)</li> </ul>                                                                                                                                                             | Date:<br>Rates:<br>NA                                                                                                            | Date:<br>Rates:                                                                                                 | Dete: 5/96<br>Rates:31 BO, 0 BW, 209                                                                                                      |
| 8. Fixed Percentage Allocation<br>Formula -% for each zone                                                                                                                                                                                                               | Oil: Gas:<br>45 % 11 · %                                                                                                         | 011: Gas: %                                                                                                     | 24 Hours<br>0ii: 55 % 89 %                                                                                                                |
| <ul> <li>If allocation formula is based<br/>submit attachments with sup</li> <li>Are all working, overriding, and<br/>if not, have all working, over<br/>Have all offset operators been</li> <li>Will cross-flow occur?</li> <li>flowed production be recover</li> </ul> | nd royalty interests identical in<br>riding, and royalty interests be<br>given written notice of the pro                         | all commingled zones?<br>all commingled zones?<br>en notified by certified mail?<br>posed downhole commingling? | ojections or other required da           x         Yes         No           Yes         No         No           Yes         No         No |
| 2. Are all produced fluids from a                                                                                                                                                                                                                                        | all commingled zones compatib                                                                                                    | le with each other? X                                                                                           | Yes No                                                                                                                                    |
| <ol> <li>Will the value of production b</li> <li>If this well is on, or communi<br/>United States Bureau of Land</li> </ol>                                                                                                                                              |                                                                                                                                  |                                                                                                                 |                                                                                                                                           |
| 5. NMOCD Reference Cases for                                                                                                                                                                                                                                             | Rule 303(C) Exceptions:                                                                                                          | ORDER NO(S). NO                                                                                                 |                                                                                                                                           |
| 5. ATTACHMENTS:<br>* C-102 for each zor<br>* Production curve for<br>* For zones with no<br>* Data to support all<br>* Notification list of<br>* Notification list of                                                                                                    | ne to be commingled showing i<br>or each zone for at least one y<br>production history, estimated p<br>ocation method or formula | its spacing unit and acreage d<br>ear. (If not available, attach e<br>production rates and supportin            | edication.<br>xplaination.)<br>g data.                                                                                                    |
| nereby certify that the information                                                                                                                                                                                                                                      | on above is true and complete                                                                                                    | to the best of my knowledge                                                                                     | and belief.                                                                                                                               |
| GNATURE                                                                                                                                                                                                                                                                  |                                                                                                                                  | TITLE PADD FALL                                                                                                 | DATE classic                                                                                                                              |
|                                                                                                                                                                                                                                                                          | J. Carriger                                                                                                                      |                                                                                                                 | DATE6/25/96                                                                                                                               |

Vacuum Drinkard: New Mexico "O" State #38 (new well): Pressure tested zone while drilling (offset Drinkard)

Vacuum Blinebry: Marathon's Warn State Acc-2 #25 (offset Blinebry)