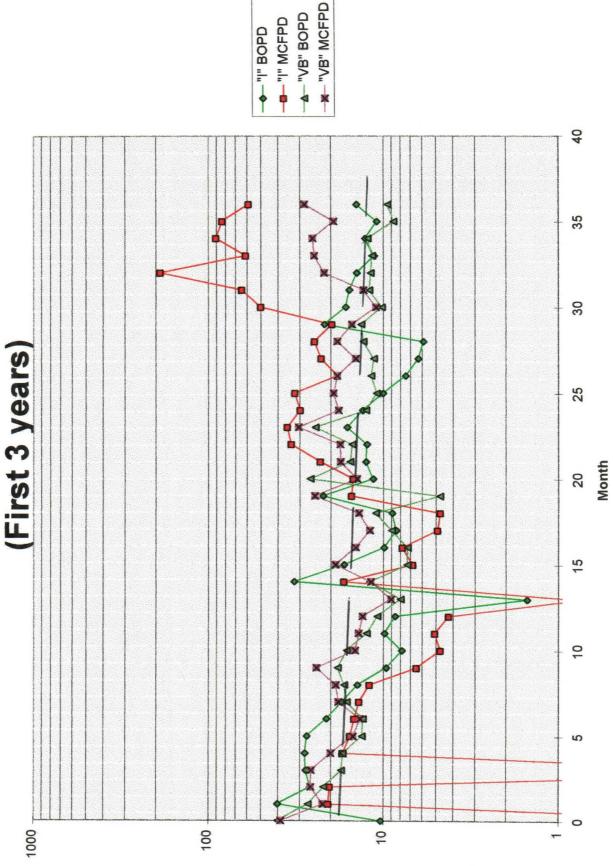

# Attachments

1. C-102 plats: A C-102 for each zone is attached

2. Production curve for each zone: A production curve for the Vacuum Drinkard is attached. However, because the Vacuum Blinebry is a new zone, the production had to be estimated from offset performance. Attached is a production curve from two Blinebry wells located in Unit letter K & L of the same section, township, and range, of the subject well. The two wells are the State "I" and the State "VB".

3. Estimated production rates: The plot described in item #2 above shows that production rates will probably begin around 40 BOPD for one month and then quickly fall to a steadier 25 BOPD. Allocation percentages for the subject well were determined using the 25 BOPD.

4. Data to support allocation method: The production plot described in item #2 above was used to estimate well performance (25 BOPD, 25 MCFPD) and determine an allocation split as follows:

| d<br>Y | 31<br>25  | 209                              |
|--------|-----------|----------------------------------|
| у      | 25        | 25                               |
|        | <u> </u>  | 25                               |
|        | 56 BOPD a | & 234 MCFPD                      |
|        |           | ebry Oil - 45%<br>ebry Gas - 11% |
|        |           | inkard Oil - 55% Blin            |

# State "I" State "VB" Normalized Daily Production

Production

BOPD BWPD MCFPD

YEARS