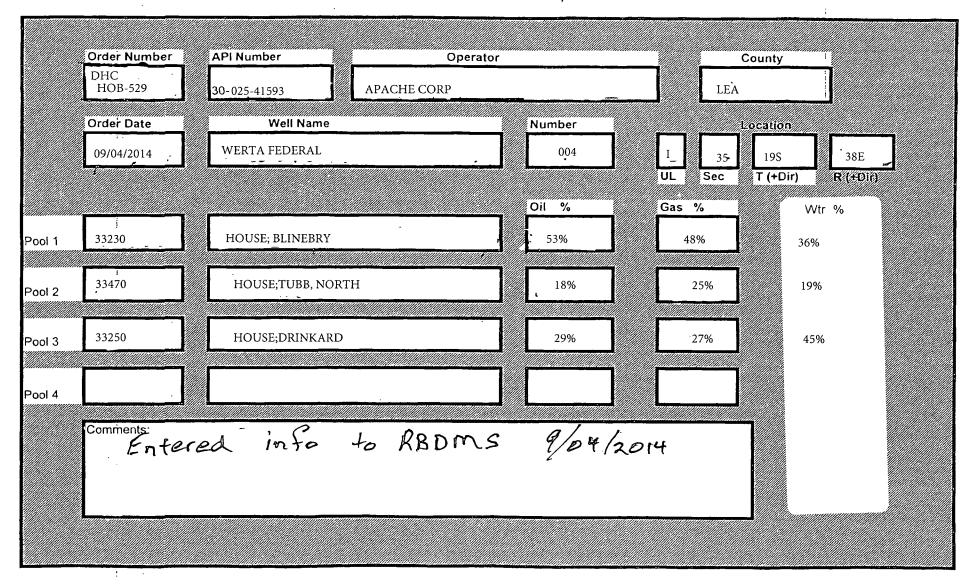

pDSM1424716689

. ..

.--.

| POSTED BY & WHEN_        | dn 9                                                    | 104 /20     | 24          |                   |
|--------------------------|---------------------------------------------------------|-------------|-------------|-------------------|
|                          | API NUMBER OPER                                         | ,<br>ATOR   |             | COUNTY/LEASE      |
| DHC<br>408-529           | <u>30-025-41593</u> APA                                 | CHE CORP    |             | LEA               |
| ORDER DATE               | WELL NAME                                               | WELL #      | UL SEC T    | +Dir) R(+Dir)     |
| 9/104/2014               | WERTA FEDERAL                                           | 004         | <u> </u>    | <u>195 38E</u>    |
|                          |                                                         | OIL %       | GAS%        | WTR%              |
| POOL 1_ <u>33230</u>     | HOUSE: BLINEBRY                                         | <u>53%</u>  | <u>48%</u>  | <u>36%</u>        |
| POOL 2 <u>33470</u>      | HOUSE; TUBB, NORTH                                      | <u>18%</u>  | <u>25%</u>  | <u>19%</u>        |
| POOL 3_ <u>33250</u>     | HOUSE DRINKARD                                          | <u>29%</u>  | 27%         | <u>45%</u>        |
| POOL 4                   |                                                         |             |             | <u></u>           |
| DOWNHOLE COMMIN          | IGLE CALCULATIONS:                                      |             |             |                   |
| <u>SECTION I</u>         |                                                         |             | ALLOWABLE A | MOUNTS            |
| POOL 1HOUSE; BL          | INEBRY                                                  |             | 142         | <u>284</u> MCF    |
| POOL 2 <u>HOUSE; TU</u>  | IBB, NORTH                                              |             | 142         | <u>284</u> MCF    |
| POOL 3 <u>HOUSE; D</u> F | RINKARD                                                 |             | <u>142</u>  | <u>284</u> MCF    |
| POOL 4                   |                                                         | POOL TOTALS | 426         | MCF<br><u>852</u> |
| SECTION II:              |                                                         | <u>OIL</u>  |             | <u>GAS</u>        |
| POOL 1HOUSE; BLI         | NEBRY                                                   | 53%         |             |                   |
| POOL 2HOUSE; TU          | <u>BB, NORTH</u>                                        | 18%         |             |                   |
| POOL 3 HOUSE DRI         | NKARD                                                   | 29% 🖇       | f 426=12    | 3.54              |
| POOL 4                   |                                                         |             |             |                   |
| SECTION III: OIL 29%     | - 142 = 489.66 490                                      | <u>}</u>    |             |                   |
| <u>18% X</u>             | 490 = 259.7 <266<br>490 = 88.2 <88<br>490 = 142.1 (142) |             |             |                   |

|                                                          | 055                                              |                                                                                                                |                                              |                                                                                                                                                | Potos                                          | COPU                             |                                                                                                 |
|----------------------------------------------------------|--------------------------------------------------|----------------------------------------------------------------------------------------------------------------|----------------------------------------------|------------------------------------------------------------------------------------------------------------------------------------------------|------------------------------------------------|----------------------------------|-------------------------------------------------------------------------------------------------|
|                                                          | SEP 022                                          | 014                                                                                                            | : .                                          |                                                                                                                                                | Andrew Contract of the                         |                                  |                                                                                                 |
| Form 3160-5<br>(August 2007)                             |                                                  | UNITED STA                                                                                                     |                                              |                                                                                                                                                |                                                | 0RM APPRÖVED<br>18 No. 1004-0137 |                                                                                                 |
| (**********                                              | RECEIVE                                          | PARTMENT OF TH                                                                                                 | E INTERIOR                                   |                                                                                                                                                | 5. Lease Serial No.                            | bires: July 31, 2010             |                                                                                                 |
|                                                          |                                                  |                                                                                                                |                                              | •                                                                                                                                              | NMNM-14812                                     |                                  |                                                                                                 |
| D                                                        |                                                  | NOTICES AND REI<br>form for proposal                                                                           |                                              |                                                                                                                                                | 6. If Indian, Allottee or                      | Tribe Name                       |                                                                                                 |
| aba                                                      | andoned well.                                    | Use Form 3160-3                                                                                                | (APD) for such pr                            | oposals.                                                                                                                                       |                                                |                                  |                                                                                                 |
|                                                          | SUBM                                             | IT IN TRIPLICATE - Off                                                                                         | ner instructions on page                     | 2                                                                                                                                              | 7. If Unit of CA/Agreer                        | nent, Name and/or No.            |                                                                                                 |
| I. Type of Well                                          | 0001                                             |                                                                                                                |                                              | <i></i>                                                                                                                                        | _                                              |                                  |                                                                                                 |
| <b>∏</b> oi                                              |                                                  | Well Other                                                                                                     |                                              |                                                                                                                                                | 8. Well Name and No.<br>Werta Federal #004     | (OCD 302384)                     |                                                                                                 |
| 2. Name of Opera<br>Apache Corpora                       | ator<br>ation                                    |                                                                                                                |                                              |                                                                                                                                                | 9. API Well No.<br>30-025-41593                |                                  |                                                                                                 |
| 3a. Address<br>303 Veterans Airpark<br>Midland, TX 79705 | Lane, Suite 3000                                 |                                                                                                                | 3b. Phone No. <i>(includ</i><br>432/818-1062 | le area code)                                                                                                                                  | 10. Field and Pool or E<br>House; Blinebry/Hou | • • •                            | se; Drinkard                                                                                    |
| 4. Location of W                                         | lell (Footage, Sec., T.                          | .,R.,M., or Survey Descript                                                                                    | ion)                                         | <u> </u>                                                                                                                                       | 11. Country or Parish, S                       | State                            |                                                                                                 |
| 1650' FSL & 990' FE                                      | L, UL I, Sec 35, T198, R3                        | 38E                                                                                                            |                                              |                                                                                                                                                | Lea County, NM                                 |                                  |                                                                                                 |
|                                                          | I2. CHE                                          | CK THE APPROPRIATE                                                                                             | BOX(ES) TO INDICATE                          | NATURE OF NOT                                                                                                                                  | ICE, REPORT OR OTHE                            | R DATA                           |                                                                                                 |
| TYPEOF                                                   | SUBMISSION                                       |                                                                                                                |                                              | TYPE OF AC                                                                                                                                     | CTION                                          |                                  |                                                                                                 |
| Notice of I                                              | ntent                                            | Acidize                                                                                                        | Deepen                                       | Pro                                                                                                                                            | oduction (Start/Resume)                        | Water Shut-Off                   |                                                                                                 |
|                                                          |                                                  | Alter Casing                                                                                                   | Fracture Tre                                 |                                                                                                                                                | clamation                                      | Well Integrity                   |                                                                                                 |
| Subsequen                                                | t Report                                         | Casing Repair                                                                                                  | New Constru                                  |                                                                                                                                                | complete                                       | Other DHC                        |                                                                                                 |
| Final Aban                                               | donment Notice                                   | Convert to Injectio                                                                                            |                                              |                                                                                                                                                | ater Disposal                                  | <u></u>                          |                                                                                                 |
| testing has b<br>determined t                            | een completed. Final<br>hat the site is ready fi | Ived operations. If the open<br>I Abandonment Notices mu<br>for final inspection.)<br>HC the Blinebry-Tubb-Dri | ist be filed only after all re               | equirements, includir                                                                                                                          |                                                |                                  |                                                                                                 |
| Pool Names: H<br>H                                       | ouse; Blinebry<br>ouse; Tubb, North              | 33230 Est Perl<br>33470                                                                                        | orations: Blinebry<br>Tubb                   | 6100'-6550'<br>6650'-6850'                                                                                                                     |                                                |                                  |                                                                                                 |
| Н                                                        | ouse; Drinkard                                   | 33250                                                                                                          | Drinkard                                     | 6950'-7100'                                                                                                                                    |                                                |                                  | eral                                                                                            |
| The allocation r                                         | nethod will be as fo                             | ollows based on offset pr                                                                                      | oduction (See attached                       | application for exc                                                                                                                            | eption to Rule 303-C).                         |                                  | Fede                                                                                            |
|                                                          | OIL                                              | GAS Water                                                                                                      |                                              |                                                                                                                                                |                                                |                                  | All F                                                                                           |
| Blinebry<br>Tubb                                         | 53%<br>18%                                       | 48% 36%<br>25% 19%                                                                                             |                                              |                                                                                                                                                |                                                |                                  | 11                                                                                              |
| Drinkard                                                 | 29%                                              | 27% 45%                                                                                                        |                                              |                                                                                                                                                |                                                |                                  |                                                                                                 |
| Downhole com                                             | mingling will not rec                            | duce the value of these p                                                                                      | ools. Ownership is the                       | same for each of t                                                                                                                             | hese pools.                                    |                                  |                                                                                                 |
|                                                          |                                                  |                                                                                                                | л.                                           | C. 1102                                                                                                                                        | - 529                                          |                                  | OCD Conditions of Approval =<br>Accepted for <u>RECORD ONLY</u><br>forms requires BLM Approval. |
| 14. Thereby certil                                       | fy that the foregoing is                         | s true and correct. Name (Pr                                                                                   | inted/Typed)                                 | - <u><u></u><u></u><u></u><u></u><u></u><u></u><u></u><u></u><u></u><u></u><u></u><u></u><u></u><u></u><u></u><u></u><u></u><u></u><u></u></u> | - 221                                          |                                  |                                                                                                 |
| Reesa Holland                                            | Fisher                                           |                                                                                                                | Title                                        | Sr. Staff Reg Ana                                                                                                                              | llyst                                          |                                  | S <b>H</b> S                                                                                    |
|                                                          | 0 1.                                             | . 1                                                                                                            |                                              |                                                                                                                                                |                                                |                                  | dittic<br>for<br>uire                                                                           |
| Signature                                                | Lessa His                                        | shor                                                                                                           | Date                                         | 01/15/2014                                                                                                                                     |                                                |                                  | edu                                                                                             |
|                                                          |                                                  | THIS SPAC                                                                                                      | E FOR FEDERAL                                | OR STATE O                                                                                                                                     | FFICE USE                                      |                                  | OCD Conditions<br>Accepted for <u>RE</u><br>forms requires B                                    |
| Approved by                                              |                                                  |                                                                                                                |                                              |                                                                                                                                                |                                                |                                  | OC<br>Acc<br>orn                                                                                |
|                                                          |                                                  |                                                                                                                |                                              | Title                                                                                                                                          | E                                              | late                             | ~ ~ ~                                                                                           |
|                                                          |                                                  | hed. Approval of this notice of the title to those rights in the su                                            |                                              | Office                                                                                                                                         | 1/2                                            |                                  |                                                                                                 |
| entitle the applicar                                     | nt to conduct operation                          | is thereon.                                                                                                    |                                              |                                                                                                                                                | Ka                                             |                                  |                                                                                                 |
|                                                          |                                                  | 13 U.S.C. Section 1212, make<br>presentations as to any matter                                                 |                                              | nowingly and willfull                                                                                                                          | y to make to any department                    | or agency of the United          | l States any false,                                                                             |
| (Instructions on p                                       | age 2)                                           |                                                                                                                |                                              |                                                                                                                                                |                                                |                                  |                                                                                                 |

**January 14, 2014** 

Bureau of Land Mgmt - CFO 620 E Greene St Carlsbad, NM 88220

RE: Downhole Commingling Application Werta Federal #4 API 30-025-41593 Unit I, Section 35, T19S, R38E House; Blinebry (33230), House; Tubb, North (33470) & House; Drinkard (33250) Lea County, New Mexico

| Proposed Allocations | Oil  | Gas  | Water |
|----------------------|------|------|-------|
| Blinebry             | -53% | 48%  | 36%   |
| Тирр                 | 18%  | 25%  | 19%   |
| Drinkard             | 29%  | 27%  | 45%   |
| TOTAL                | 100% | 100% | 100%  |