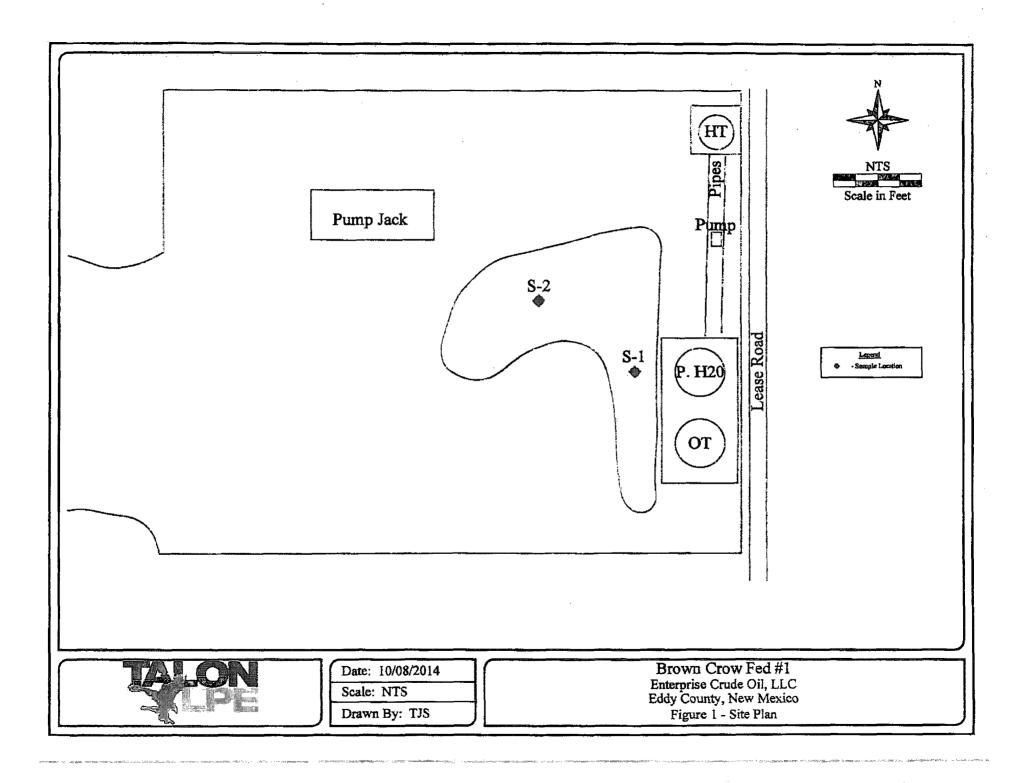

|       |           |                                         |     |              |  |

\* Attach Additional Sheets If Necessary

222-2566

October 10, 2014

New Mexico Oil Conservation Division District 2 Office Mr. Mike Bratcher 811 South First Street Artesia, New Mexico 88210 via email

BLM Farmington Field Office Lands Team Attn: Shari Ketcham 6251 College BLVD. Ste. A Farmington, NM 87402 via email

RE: Brown Crow Federal #1

**Eddy County** 

Dear Sirs:

Attached is a final Release Notification/Corrective Action Report (C-141). Should have questions or need additional information, please contact our field representative, Chris Spore at 432-214-3264 or me directly at 713-381-6684.

Yours truly,

Son E. Fields

Director, Field Compliance

/sjn enclosures