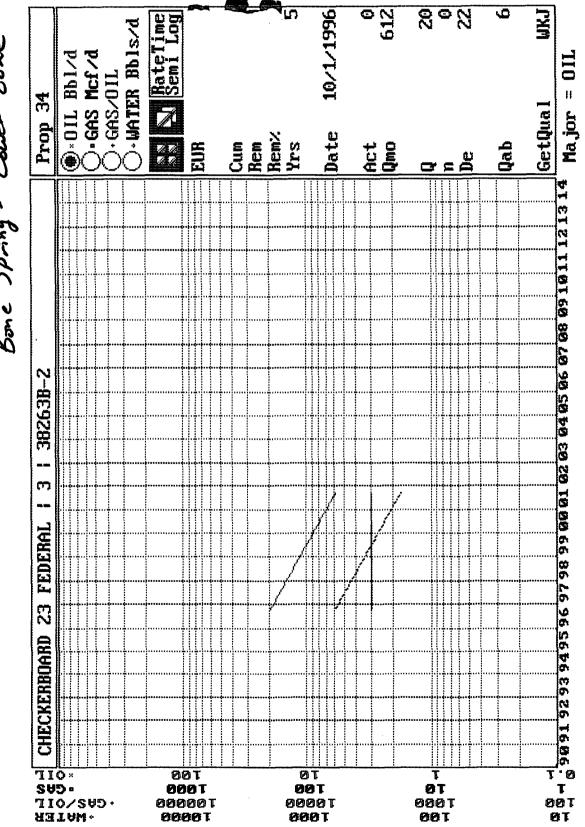

| Meridian Oil Inc.                                                                                                                                                                                                                                        | P.O. Bo                                                                                                                                                              | ox 51810 Midland, Texas 7                                                                                                                                                   | 9710-1810                                                            |
|----------------------------------------------------------------------------------------------------------------------------------------------------------------------------------------------------------------------------------------------------------|----------------------------------------------------------------------------------------------------------------------------------------------------------------------|-----------------------------------------------------------------------------------------------------------------------------------------------------------------------------|----------------------------------------------------------------------|
| Checkerboard '23' Federal                                                                                                                                                                                                                                | # 3 F,                                                                                                                                                               | Sec. 23, T22S, R30E                                                                                                                                                         | Lea                                                                  |
| 3RID NO. 26485 Property Cod                                                                                                                                                                                                                              | 013136 API NO.                                                                                                                                                       | 30-025-32287 Federal                                                                                                                                                        | Specing Unit Lesse Types: (phock 1 or more)  X . State, (and/or) Fee |
| The following facts are submitted in<br>support of downhole commingling:                                                                                                                                                                                 | Upper<br>Zone                                                                                                                                                        | Intermediate<br>Zonas                                                                                                                                                       | Lower<br>Zone                                                        |
| Pool Name and     Pool Code                                                                                                                                                                                                                              | West Red Tank Delaware<br>51689                                                                                                                                      |                                                                                                                                                                             | Red Tank Bone Springs<br>51683                                       |
| 2. Top and Bottom of<br>Pay Section (Perforations)                                                                                                                                                                                                       | 8265'-8494'                                                                                                                                                          |                                                                                                                                                                             | 9122'-9141'                                                          |
| 3. Type of production<br>(Oil or Gas)                                                                                                                                                                                                                    | 011                                                                                                                                                                  |                                                                                                                                                                             | 0i1                                                                  |
| Method of Production     (Flowing or Artificial Lift)                                                                                                                                                                                                    | Artificial Lift                                                                                                                                                      |                                                                                                                                                                             | Artificial Lift                                                      |
| 5. Bottomhole Pressure Oil Zones - Artificial Lift: Estimated Current                                                                                                                                                                                    | a_ (Current) 1275                                                                                                                                                    | a.                                                                                                                                                                          | 2700                                                                 |
| Gas & Oil - Flowing: Measured Current Measured Current Estimated Or Measured Original                                                                                                                                                                    | b. (Criginal)<br>2550                                                                                                                                                | b.                                                                                                                                                                          | ь.<br>2740                                                           |
| 6. Oil Gravity (*API) or<br>Ges BTU Content                                                                                                                                                                                                              | 43.4334                                                                                                                                                              |                                                                                                                                                                             | 39                                                                   |
| 7. Producing or Shut-In?                                                                                                                                                                                                                                 | Producing                                                                                                                                                            |                                                                                                                                                                             | Below CIBP                                                           |
| Production Marginal? (yes or no)                                                                                                                                                                                                                         | Yes                                                                                                                                                                  |                                                                                                                                                                             | Yes                                                                  |
| * If Shut-in, give date and oil/gas/<br>water rates of last production<br>Note: For new zones with no production<br>history, applicant shall be required to strach<br>production estimates and supporting data                                           | Date:<br>Rates:                                                                                                                                                      | Dute:<br>Flates:                                                                                                                                                            | Date: 1/12/94<br>Rares:<br>14 oil, 0 mcf, 9 water                    |
| If Producing, give date andoil/ges/<br>water rates of recent test<br>(within 60 days)                                                                                                                                                                    | Data: 5/9/96 Rates: 25 oil, 100 mcf 24 water                                                                                                                         | Dates<br>Rates:                                                                                                                                                             | Date:<br>Rates:                                                      |
| 8. Fixed Percentage Allocation<br>Formula -% for each zone                                                                                                                                                                                               | Cat: (50) % Geat (50) %                                                                                                                                              | Oi: Gas: %                                                                                                                                                                  | Oit: % Gas: 0 %                                                      |
| <ol> <li>If allocation formula is based submit attachments with supplements with supplements with supplements with supplements all working, over the all offset operators been</li> <li>Will cross-flow occur? flowed production be recovered</li> </ol> | nd royalty interests identical in iding, and royalty interests be given written notice of the proves the provest No. If yes, are fluids and will the allocation form | all commingled zones?<br>en notified by certified mail?<br>speed downhole commingling?<br>compatible, will the formations<br>nuls be reliable. Yes                          | Yes No Yes No Yes No No No (If No, attach explana                    |
| 2. Are all produced fluids from a                                                                                                                                                                                                                        | _                                                                                                                                                                    | <u></u>                                                                                                                                                                     |                                                                      |
| <ol> <li>Will the value of production b</li> <li>If this well is on, or communit<br/>United States Bureau of Land</li> </ol>                                                                                                                             |                                                                                                                                                                      | Yes 🔀 No (if Y<br>g, either the Commissioner of                                                                                                                             |                                                                      |
| United States Bureau of Land<br>5. NMOCD Reference Cases for                                                                                                                                                                                             |                                                                                                                                                                      |                                                                                                                                                                             | •                                                                    |
| 6. ATTACHMENTS:  • C-102 for each zon • Production curve fo • For zones with no point allow • Data to support allow • Notification list of a                                                                                                             | ne to be commingled showing in each zone for at least one your conduction history, estimated postion method or formula.                                              | its spacing unit and acreage de<br>ear. (If not available, attach ex<br>production rates and supporting<br>y interests for uncommon inter<br>equired to support commingling | edication.<br>(plaination.)<br>g data.                               |
| nereby certify that the information                                                                                                                                                                                                                      | )                                                                                                                                                                    | to the best of my knowledge a                                                                                                                                               |                                                                      |
|                                                                                                                                                                                                                                                          |                                                                                                                                                                      |                                                                                                                                                                             | •                                                                    |
| YPE OR PRINT NAME Donna                                                                                                                                                                                                                                  | Williams                                                                                                                                                             | TELEPHONE NO. (                                                                                                                                                             | 915 ) 688-6943                                                       |

Bone Spring - lawer force

MERIDIAN OIL INC.
APPLICATION FOR ADMINISTRATIVE APPROVAL
DOWNHOLE COMMINGLING
CHECKERBOARD '23' FEDERAL WELL NO. 3
LEA COUNTY, NEW MEXICO

Mobil Exploration & Production

Box 633