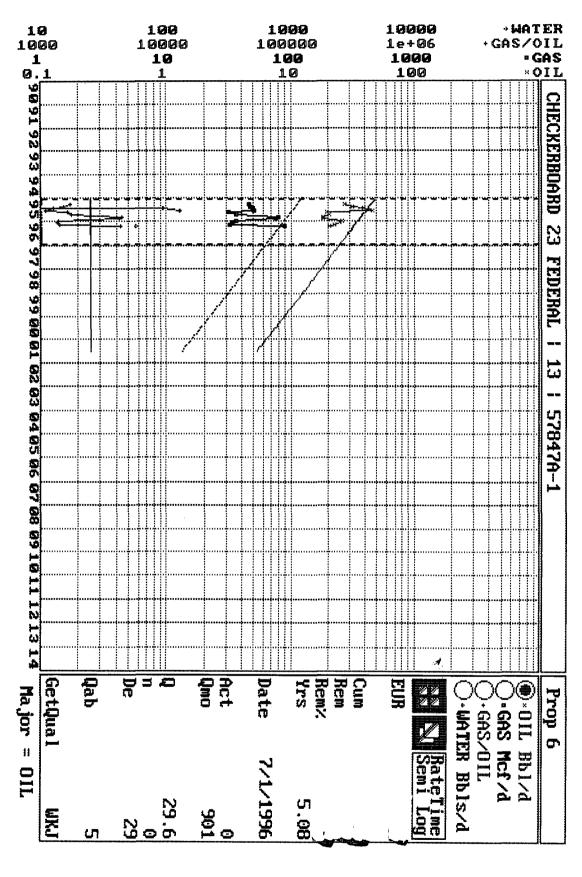

\* Production curve for each zone for at least one year. (If not available, attach explaination.)

\* For zones with no production history, estimated production rates and supporting data.

\* Data to support allocation method or formula.

Certificate Number

Bone Spring - Lower Bone

MERIDIAN OIL INC.

APPLICATION FOR ADMINISTRATIVE APPROVAL
DOWNHOLE COMMINGLING
CHECKERBOARD '23' FEDERAL WELL NO. 13
LEA COUNTY, NEW MEXICO

**Mobil Exploration & Production** 