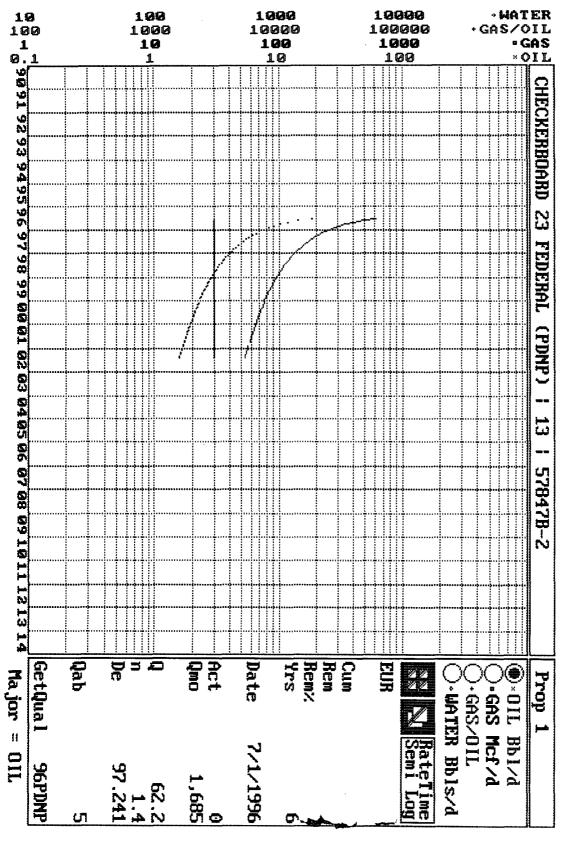

\* Production curve for each zone for at least one year. (If not available, attach explaination.)

\* For zones with no production history, estimated production rates and supporting data.

\* Data to support allocation method or formula.

Certificate Number

Bone Spring - Lower Bone

MERIDIAN OIL INC.

APPLICATION FOR ADMINISTRATIVE APPROVAL
DOWNHOLE COMMINGLING
CHECKERBOARD '23' FEDERAL WELL NO. 13
LEA COUNTY, NEW MEXICO

**Mobil Exploration & Production** 