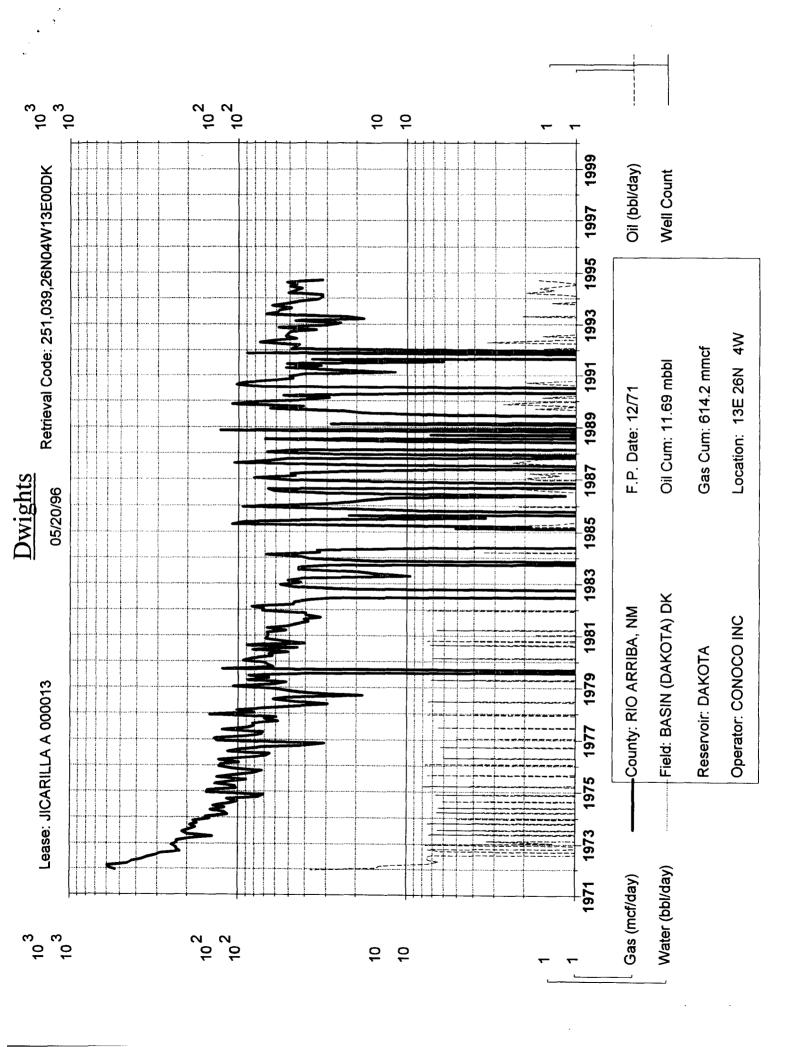

| P O P                                                                                                                                                        | E TET III strate.                                                                                                          | <b>₽</b> 11 −                                                                                                                                                               | 1354 0/1/2                                                                      |  |  |  |  |
|--------------------------------------------------------------------------------------------------------------------------------------------------------------|----------------------------------------------------------------------------------------------------------------------------|-----------------------------------------------------------------------------------------------------------------------------------------------------------------------------|---------------------------------------------------------------------------------|--|--|--|--|
| DISTRICT I P.O. Box 1980, Hobbs, NM 88241-1980 DISTRICT II 811 South First St., Artesia, NM 88210 2835 DISTRICT III 1000 Rio Brezos Rd, Aztec, NM 87410-1893 | 2 1996 OIL CONSERVA  CONSERVA  Santa Fe, New Me                                                                            | TION DIVISION Pacheco xico 87505-6429                                                                                                                                       | Form C-107-A New 3-12-96 APPROVAL PROCESS:                                      |  |  |  |  |
| Conoco Inc.                                                                                                                                                  | 10 Desta Dr.                                                                                                               | Ste 100W. Midland                                                                                                                                                           | [X 79705                                                                        |  |  |  |  |
| Operator<br>Jicarilla A                                                                                                                                      | 13 E-13-2                                                                                                                  |                                                                                                                                                                             | •                                                                               |  |  |  |  |
| Le816                                                                                                                                                        | Well No. Unit Lir                                                                                                          | . · Sec · Twp · Rge                                                                                                                                                         | Rio Arriba County  Unit Lesse Types: (check 1 or more)                          |  |  |  |  |
| OGRID NO. 005073 Property Code                                                                                                                               | 18018 API NO. 3                                                                                                            | 0-039-20395 Federal )                                                                                                                                                       | C , State, (and/or) Fee                                                         |  |  |  |  |
| The following facts are submitted in support of downhole commingling:                                                                                        | Upper<br>Zone                                                                                                              | Intermediate<br>Zone                                                                                                                                                        | Lower<br>Zone                                                                   |  |  |  |  |
| Pool Name and     Pool Code                                                                                                                                  | Blanco Mesaverde<br>72319                                                                                                  |                                                                                                                                                                             | Basin Dakota<br>71599                                                           |  |  |  |  |
| Top and Bottom of     Pay Section (Perforations)                                                                                                             | 5648′-5771′                                                                                                                |                                                                                                                                                                             | 7746′-7941′                                                                     |  |  |  |  |
| 3. Type of production<br>(Oil or Gas)                                                                                                                        | Gas                                                                                                                        |                                                                                                                                                                             | Gas                                                                             |  |  |  |  |
| Method of Production<br>(Flowing or Artificial Lift)                                                                                                         | Flowing                                                                                                                    |                                                                                                                                                                             | Flowing                                                                         |  |  |  |  |
| Bottomhole Pressure  Oil Zones - Artificial Lift: Estimated Current                                                                                          | a. (Current)<br>483 psia                                                                                                   | a.                                                                                                                                                                          | a.<br>915 psia                                                                  |  |  |  |  |
| Estimated Current Gas & Oil - Flowing: Measured Current All Gas Zones: Estimated Or Measured Original                                                        | b. <sup>(Original)</sup><br>1360 psia                                                                                      | b.                                                                                                                                                                          | b.<br>2570 psia                                                                 |  |  |  |  |
| 6. Oil Gravity ( <sup>°</sup> API) or<br>Gas BTU Content                                                                                                     | ,<br>1273 ВТU                                                                                                              |                                                                                                                                                                             | 1299 BTU                                                                        |  |  |  |  |
| 7. Producing or Shut-In?                                                                                                                                     | Producing                                                                                                                  |                                                                                                                                                                             | Shut-in                                                                         |  |  |  |  |
| Production Marginal? (yes or no)                                                                                                                             | Yes                                                                                                                        |                                                                                                                                                                             | Yes                                                                             |  |  |  |  |
| <ul> <li>If Shut-In, give date and oil/gas/<br/>water rates of last production</li> </ul>                                                                    | Date:                                                                                                                      | Date:                                                                                                                                                                       | Date: 8/94                                                                      |  |  |  |  |
| Note: For new zones with no production history, applicant shall be required to attach production                                                             | Rates:                                                                                                                     | Rates:                                                                                                                                                                      | nates:rates proj.to<br>nid-yr. 1996                                             |  |  |  |  |
| estimates and supporting data  If Producing, give date andoil/gas/ water rates of recent test (within 60 days)                                               | 1996 mid-yr<br>Date: 90 mcfgpd<br>Rate:<br>.25 bopd, 0 bwpd                                                                | Date:<br>Rates:                                                                                                                                                             | <sub>Date:</sub> 1996 mid-yr<br><sub>Rates:</sub> 48 mcfgpd<br>.89 bopd, O bwpd |  |  |  |  |
| 8. Fixed Percentage Allocation<br>Formula -% for each zone                                                                                                   | Oil: Gas:<br>22 % 65 %                                                                                                     | Oil: Ges: %                                                                                                                                                                 | он: Gas:<br>78 % 35 %                                                           |  |  |  |  |
| If allocation formula is based usubmit attachments with supplements.                                                                                         | upon something other than cur                                                                                              | rent or past production, or is b<br>method and providing rate proj                                                                                                          | ased upon some other method,                                                    |  |  |  |  |
| 10. Are all working, overriding, ar<br>If not, have all working, overr<br>Have all offset operators been                                                     |                                                                                                                            |                                                                                                                                                                             | •                                                                               |  |  |  |  |
| 11. Will cross-flow occur? X                                                                                                                                 | es No If yes, are fluids                                                                                                   | compatible, will the formations ula be reliable. X Yes                                                                                                                      | not be damaged, will any cross-                                                 |  |  |  |  |
| 12. Are all produced fluids from a                                                                                                                           | ll commingled zones compatibl                                                                                              | le with each other?                                                                                                                                                         | res No                                                                          |  |  |  |  |
| 13. Will the value of production be decreased by commingling? Yes X No (If Yes, attach explanation)                                                          |                                                                                                                            |                                                                                                                                                                             |                                                                                 |  |  |  |  |
| <ol> <li>If this well is on, or communit<br/>United States Bureau of Land</li> </ol>                                                                         | tized with, state or federal land<br>Management has been notifie                                                           | ds, either the Commissioner of d in writing of this application.                                                                                                            | Public Lands or theX_Yes No                                                     |  |  |  |  |
| 15. NMOCD Reference Cases for                                                                                                                                | Rule 303(D) Exceptions:                                                                                                    | ORDER NO(S).                                                                                                                                                                |                                                                                 |  |  |  |  |
| * Production curve to<br>* For zones with no le<br>* Data to support all<br>* Notification list of a<br>* Notification list of a                             | or each zone for at least one year or a perioduction history, estimated pocation method or formula.  all offset operators. | its spacing unit and acreage de<br>ear. (If not available, attach ex<br>production rates and supporting<br>y interests for uncommon inter<br>equired to support commingling | planation.)<br>  data.                                                          |  |  |  |  |
| I hereby certify that the information above is true and complete to the best of my knowledge and belief.  Sr. Conservation                                   |                                                                                                                            |                                                                                                                                                                             |                                                                                 |  |  |  |  |
| SIGNATURE _ / W///                                                                                                                                           | Hoover                                                                                                                     | TITLE Coordinator                                                                                                                                                           |                                                                                 |  |  |  |  |
| TYPE OR PRINT NAME                                                                                                                                           | ry W. Hoover                                                                                                               | TELEPHONE NO. (                                                                                                                                                             | 915 ) 686-6549                                                                  |  |  |  |  |