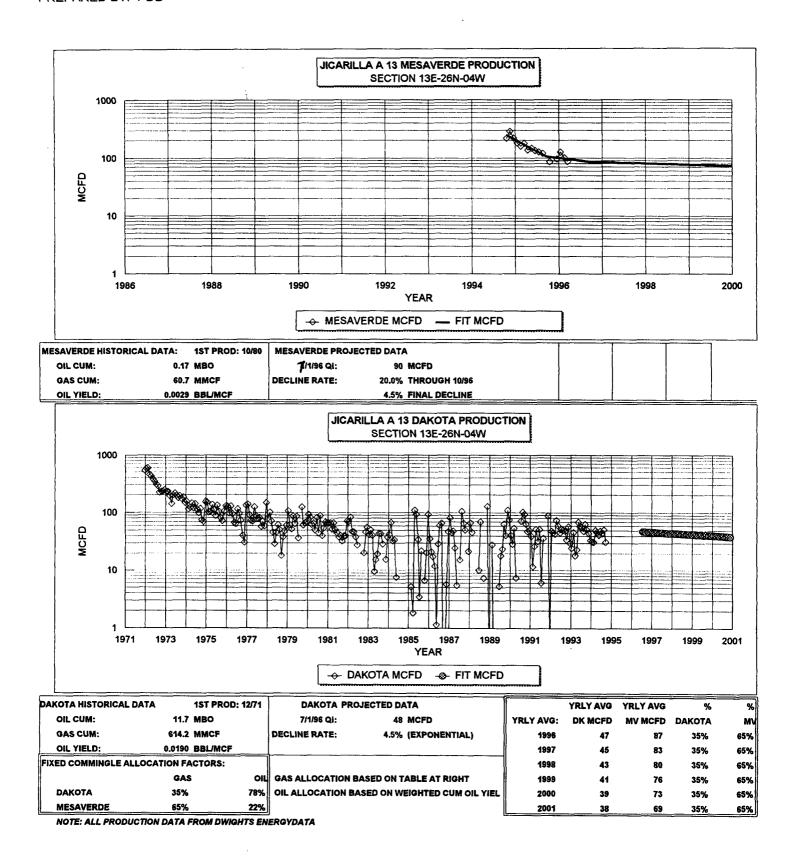

| P O P                                                                                                                                                        | E TET III strate.                                                                                                          | <b>₽</b> 11 −                                                                                                                                                               | 1354 0/1/2                                                                      |  |  |  |  |
|--------------------------------------------------------------------------------------------------------------------------------------------------------------|----------------------------------------------------------------------------------------------------------------------------|-----------------------------------------------------------------------------------------------------------------------------------------------------------------------------|---------------------------------------------------------------------------------|--|--|--|--|
| DISTRICT I P.O. Box 1980, Hobbs, NM 88241-1980 DISTRICT II 811 South First St., Artesia, NM 88210 2835 DISTRICT III 1000 Rio Brezos Rd, Aztec, NM 87410-1893 | 2 1996 OIL CONSERVA  CONSERVA  Santa Fe, New Me                                                                            | TION DIVISION Pacheco xico 87505-6429                                                                                                                                       | Form C-107-A New 3-12-96 APPROVAL PROCESS:                                      |  |  |  |  |
| Conoco Inc.                                                                                                                                                  | 10 Desta Dr.                                                                                                               | Ste 100W. Midland                                                                                                                                                           | [X 79705                                                                        |  |  |  |  |
| Operator<br>Jicarilla A                                                                                                                                      | 13 E-13-2                                                                                                                  |                                                                                                                                                                             | •                                                                               |  |  |  |  |
| Le816                                                                                                                                                        | Well No. Unit Lir                                                                                                          | . · Sec · Twp · Rge                                                                                                                                                         | Rio Arriba County  Unit Lesse Types: (check 1 or more)                          |  |  |  |  |
| OGRID NO. 005073 Property Code                                                                                                                               | 18018 API NO. 3                                                                                                            | 0-039-20395 Federal )                                                                                                                                                       | C , State, (and/or) Fee                                                         |  |  |  |  |
| The following facts are submitted in support of downhole commingling:                                                                                        | Upper<br>Zone                                                                                                              | Intermediate<br>Zone                                                                                                                                                        | Lower<br>Zone                                                                   |  |  |  |  |
| Pool Name and     Pool Code                                                                                                                                  | Blanco Mesaverde<br>72319                                                                                                  |                                                                                                                                                                             | Basin Dakota<br>71599                                                           |  |  |  |  |
| Top and Bottom of     Pay Section (Perforations)                                                                                                             | 5648′-5771′                                                                                                                |                                                                                                                                                                             | 7746′-7941′                                                                     |  |  |  |  |
| 3. Type of production<br>(Oil or Gas)                                                                                                                        | Gas                                                                                                                        |                                                                                                                                                                             | Gas                                                                             |  |  |  |  |
| Method of Production<br>(Flowing or Artificial Lift)                                                                                                         | Flowing                                                                                                                    |                                                                                                                                                                             | Flowing                                                                         |  |  |  |  |
| Bottomhole Pressure  Oil Zones - Artificial Lift: Estimated Current                                                                                          | a. (Current)<br>483 psia                                                                                                   | a.                                                                                                                                                                          | a.<br>915 psia                                                                  |  |  |  |  |
| Estimated Current Gas & Oil - Flowing: Measured Current All Gas Zones: Estimated Or Measured Original                                                        | b. <sup>(Original)</sup><br>1360 psia                                                                                      | b.                                                                                                                                                                          | b.<br>2570 psia                                                                 |  |  |  |  |
| 6. Oil Gravity ( <sup>°</sup> API) or<br>Gas BTU Content                                                                                                     | ,<br>1273 ВТU                                                                                                              |                                                                                                                                                                             | 1299 BTU                                                                        |  |  |  |  |
| 7. Producing or Shut-In?                                                                                                                                     | Producing                                                                                                                  |                                                                                                                                                                             | Shut-in                                                                         |  |  |  |  |
| Production Marginal? (yes or no)                                                                                                                             | Yes                                                                                                                        |                                                                                                                                                                             | Yes                                                                             |  |  |  |  |
| <ul> <li>If Shut-In, give date and oil/gas/<br/>water rates of last production</li> </ul>                                                                    | Date:                                                                                                                      | Date:                                                                                                                                                                       | Date: 8/94                                                                      |  |  |  |  |
| Note: For new zones with no production history, applicant shall be required to attach production                                                             | Rates:                                                                                                                     | Rates:                                                                                                                                                                      | nates:rates proj.to<br>nid-yr. 1996                                             |  |  |  |  |
| estimates and supporting data  If Producing, give date andoil/gas/ water rates of recent test (within 60 days)                                               | 1996 mid-yr<br>Date: 90 mcfgpd<br>Rate:<br>.25 bopd, 0 bwpd                                                                | Date:<br>Rates:                                                                                                                                                             | <sub>Date:</sub> 1996 mid-yr<br><sub>Rates:</sub> 48 mcfgpd<br>.89 bopd, O bwpd |  |  |  |  |
| 8. Fixed Percentage Allocation<br>Formula -% for each zone                                                                                                   | Oil: Gas:<br>22 % 65 %                                                                                                     | Oil: Ges: %                                                                                                                                                                 | он: Gas:<br>78 % 35 %                                                           |  |  |  |  |
| If allocation formula is based usubmit attachments with supplements.                                                                                         | upon something other than cur                                                                                              | rent or past production, or is b<br>method and providing rate proj                                                                                                          | ased upon some other method,                                                    |  |  |  |  |
| 10. Are all working, overriding, ar<br>If not, have all working, overr<br>Have all offset operators been                                                     |                                                                                                                            |                                                                                                                                                                             | •                                                                               |  |  |  |  |
| 11. Will cross-flow occur? X                                                                                                                                 | es No If yes, are fluids                                                                                                   | compatible, will the formations ula be reliable. X Yes                                                                                                                      | not be damaged, will any cross-                                                 |  |  |  |  |
| 12. Are all produced fluids from a                                                                                                                           | ll commingled zones compatibl                                                                                              | le with each other?                                                                                                                                                         | res No                                                                          |  |  |  |  |
| 13. Will the value of production be decreased by commingling? Yes X No (If Yes, attach explanation)                                                          |                                                                                                                            |                                                                                                                                                                             |                                                                                 |  |  |  |  |
| <ol> <li>If this well is on, or communit<br/>United States Bureau of Land</li> </ol>                                                                         | tized with, state or federal land<br>Management has been notifie                                                           | ds, either the Commissioner of d in writing of this application.                                                                                                            | Public Lands or theX_Yes No                                                     |  |  |  |  |
| 15. NMOCD Reference Cases for                                                                                                                                | Rule 303(D) Exceptions:                                                                                                    | ORDER NO(S).                                                                                                                                                                |                                                                                 |  |  |  |  |
| * Production curve to<br>* For zones with no le<br>* Data to support all<br>* Notification list of a<br>* Notification list of a                             | or each zone for at least one year or a perioduction history, estimated pocation method or formula.  all offset operators. | its spacing unit and acreage de<br>ear. (If not available, attach ex<br>production rates and supporting<br>y interests for uncommon inter<br>equired to support commingling | planation.)<br>  data.                                                          |  |  |  |  |
| I hereby certify that the information above is true and complete to the best of my knowledge and belief.  Sr. Conservation                                   |                                                                                                                            |                                                                                                                                                                             |                                                                                 |  |  |  |  |
| SIGNATURE _ / W///                                                                                                                                           | Hoover                                                                                                                     | TITLE Coordinator                                                                                                                                                           |                                                                                 |  |  |  |  |
| TYPE OR PRINT NAME                                                                                                                                           | ry W. Hoover                                                                                                               | TELEPHONE NO. (                                                                                                                                                             | 915 ) 686-6549                                                                  |  |  |  |  |