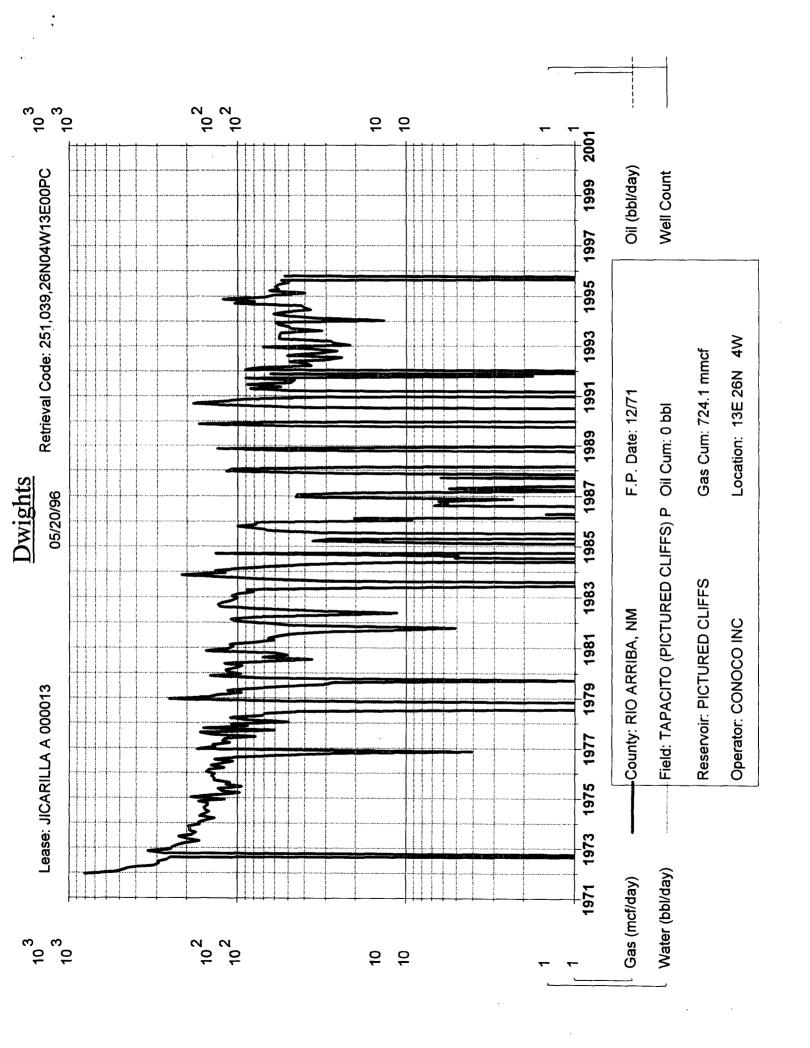

| P O P                                                                                                                                                        | E TET III strate.                                                                                                          | <b>₽</b> 11 −                                                                                                                                                               | 1354 0/1/2                                                                      |  |  |  |  |
|--------------------------------------------------------------------------------------------------------------------------------------------------------------|----------------------------------------------------------------------------------------------------------------------------|-----------------------------------------------------------------------------------------------------------------------------------------------------------------------------|---------------------------------------------------------------------------------|--|--|--|--|
| DISTRICT I P.O. Box 1980, Hobbs, NM 88241-1980 DISTRICT II 811 South First St., Artesia, NM 88210 2835 DISTRICT III 1000 Rio Brezos Rd, Aztec, NM 87410-1893 | 2 1996 OIL CONSERVA  CONSERVA  Santa Fe, New Me                                                                            | TION DIVISION Pacheco xico 87505-6429                                                                                                                                       | Form C-107-A New 3-12-96 APPROVAL PROCESS:                                      |  |  |  |  |
| Conoco Inc.                                                                                                                                                  | 10 Desta Dr.                                                                                                               | Ste 100W. Midland                                                                                                                                                           | [X 79705                                                                        |  |  |  |  |
| Operator<br>Jicarilla A                                                                                                                                      | 13 E-13-2                                                                                                                  |                                                                                                                                                                             | •                                                                               |  |  |  |  |
| Le816                                                                                                                                                        | Well No. Unit Lir                                                                                                          | . · Sec · Twp · Rge                                                                                                                                                         | Rio Arriba County  Unit Lesse Types: (check 1 or more)                          |  |  |  |  |
| OGRID NO. 005073 Property Code                                                                                                                               | 18018 API NO. 3                                                                                                            | 0-039-20395 Federal )                                                                                                                                                       | C , State, (and/or) Fee                                                         |  |  |  |  |
| The following facts are submitted in support of downhole commingling:                                                                                        | Upper<br>Zone                                                                                                              | Intermediate<br>Zone                                                                                                                                                        | Lower<br>Zone                                                                   |  |  |  |  |
| Pool Name and     Pool Code                                                                                                                                  | Blanco Mesaverde<br>72319                                                                                                  |                                                                                                                                                                             | Basin Dakota<br>71599                                                           |  |  |  |  |
| Top and Bottom of     Pay Section (Perforations)                                                                                                             | 5648′-5771′                                                                                                                |                                                                                                                                                                             | 7746′-7941′                                                                     |  |  |  |  |
| 3. Type of production<br>(Oil or Gas)                                                                                                                        | Gas                                                                                                                        |                                                                                                                                                                             | Gas                                                                             |  |  |  |  |
| Method of Production<br>(Flowing or Artificial Lift)                                                                                                         | Flowing                                                                                                                    |                                                                                                                                                                             | Flowing                                                                         |  |  |  |  |
| Bottomhole Pressure  Oil Zones - Artificial Lift: Estimated Current                                                                                          | a. (Current)<br>483 psia                                                                                                   | a.                                                                                                                                                                          | a.<br>915 psia                                                                  |  |  |  |  |
| Estimated Current Gas & Oil - Flowing: Measured Current All Gas Zones: Estimated Or Measured Original                                                        | b. <sup>(Original)</sup><br>1360 psia                                                                                      | b.                                                                                                                                                                          | b.<br>2570 psia                                                                 |  |  |  |  |
| 6. Oil Gravity ( <sup>°</sup> API) or<br>Gas BTU Content                                                                                                     | ,<br>1273 ВТU                                                                                                              |                                                                                                                                                                             | 1299 BTU                                                                        |  |  |  |  |
| 7. Producing or Shut-In?                                                                                                                                     | Producing                                                                                                                  |                                                                                                                                                                             | Shut-in                                                                         |  |  |  |  |
| Production Marginal? (yes or no)                                                                                                                             | Yes                                                                                                                        |                                                                                                                                                                             | Yes                                                                             |  |  |  |  |
| <ul> <li>If Shut-In, give date and oil/gas/<br/>water rates of last production</li> </ul>                                                                    | Date:                                                                                                                      | Date:                                                                                                                                                                       | Date: 8/94                                                                      |  |  |  |  |
| Note: For new zones with no production history, applicant shall be required to attach production                                                             | Rates:                                                                                                                     | Rates:                                                                                                                                                                      | nates:rates proj.to<br>nid-yr. 1996                                             |  |  |  |  |
| estimates and supporting data  If Producing, give date andoil/gas/ water rates of recent test (within 60 days)                                               | 1996 mid-yr<br>Date: 90 mcfgpd<br>Rate:<br>.25 bopd, 0 bwpd                                                                | Date:<br>Rates:                                                                                                                                                             | <sub>Date:</sub> 1996 mid-yr<br><sub>Rates:</sub> 48 mcfgpd<br>.89 bopd, O bwpd |  |  |  |  |
| 8. Fixed Percentage Allocation<br>Formula -% for each zone                                                                                                   | Oil: Gas:<br>22 % 65 %                                                                                                     | Oil: Ges: %                                                                                                                                                                 | он: Gas:<br>78 % 35 %                                                           |  |  |  |  |
| If allocation formula is based usubmit attachments with supplements.                                                                                         | upon something other than cur                                                                                              | rent or past production, or is b<br>method and providing rate proj                                                                                                          | ased upon some other method,                                                    |  |  |  |  |
| 10. Are all working, overriding, ar<br>If not, have all working, overr<br>Have all offset operators been                                                     |                                                                                                                            |                                                                                                                                                                             | •                                                                               |  |  |  |  |
| 11. Will cross-flow occur? X                                                                                                                                 | es No If yes, are fluids                                                                                                   | compatible, will the formations ula be reliable. X Yes                                                                                                                      | not be damaged, will any cross-                                                 |  |  |  |  |
| 12. Are all produced fluids from a                                                                                                                           | ll commingled zones compatibl                                                                                              | le with each other?                                                                                                                                                         | res No                                                                          |  |  |  |  |
| 13. Will the value of production be decreased by commingling? Yes X No (If Yes, attach explanation)                                                          |                                                                                                                            |                                                                                                                                                                             |                                                                                 |  |  |  |  |
| <ol> <li>If this well is on, or communit<br/>United States Bureau of Land</li> </ol>                                                                         | tized with, state or federal land<br>Management has been notifie                                                           | ds, either the Commissioner of d in writing of this application.                                                                                                            | Public Lands or theX_Yes No                                                     |  |  |  |  |
| 15. NMOCD Reference Cases for                                                                                                                                | Rule 303(D) Exceptions:                                                                                                    | ORDER NO(S).                                                                                                                                                                |                                                                                 |  |  |  |  |
| * Production curve to<br>* For zones with no le<br>* Data to support all<br>* Notification list of a<br>* Notification list of a                             | or each zone for at least one year or a perioduction history, estimated pocation method or formula.  all offset operators. | its spacing unit and acreage de<br>ear. (If not available, attach ex<br>production rates and supporting<br>y interests for uncommon inter<br>equired to support commingling | planation.)<br>  data.                                                          |  |  |  |  |
| I hereby certify that the information above is true and complete to the best of my knowledge and belief.  Sr. Conservation                                   |                                                                                                                            |                                                                                                                                                                             |                                                                                 |  |  |  |  |
| SIGNATURE _ / W///                                                                                                                                           | Hoover                                                                                                                     | TITLE Coordinator                                                                                                                                                           |                                                                                 |  |  |  |  |
| TYPE OR PRINT NAME                                                                                                                                           | ry W. Hoover                                                                                                               | TELEPHONE NO. (                                                                                                                                                             | 915 ) 686-6549                                                                  |  |  |  |  |