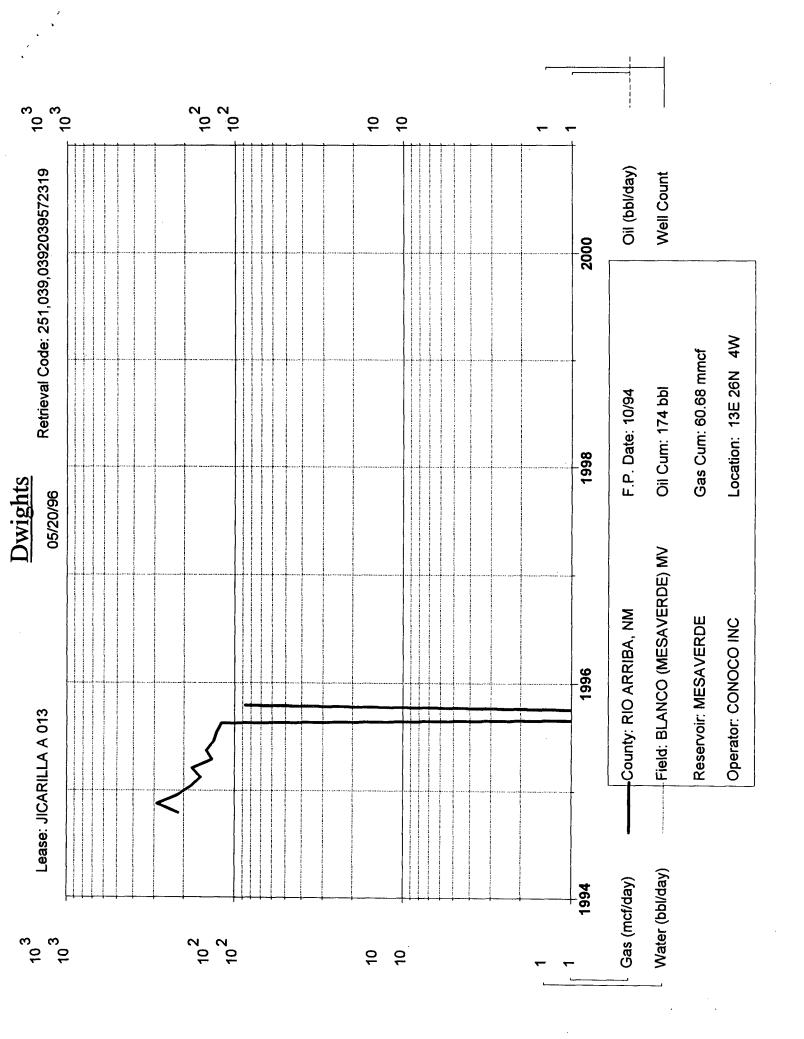

| P O P                                                                                                                                                        | E TET III strate.                                                                                                          | <b>₽</b> 11 −                                                                                                                                                               | 1354 0/1/2                                                                      |  |  |  |  |
|--------------------------------------------------------------------------------------------------------------------------------------------------------------|----------------------------------------------------------------------------------------------------------------------------|-----------------------------------------------------------------------------------------------------------------------------------------------------------------------------|---------------------------------------------------------------------------------|--|--|--|--|
| DISTRICT I P.O. Box 1980, Hobbs, NM 88241-1980 DISTRICT II 811 South First St., Artesia, NM 88210 2835 DISTRICT III 1000 Rio Brezos Rd, Aztec, NM 87410-1893 | 2 1996 OIL CONSERVA  CONSERVA  Santa Fe, New Me                                                                            | TION DIVISION Pacheco xico 87505-6429                                                                                                                                       | Form C-107-A New 3-12-96 APPROVAL PROCESS:                                      |  |  |  |  |
| Conoco Inc.                                                                                                                                                  | 10 Desta Dr.                                                                                                               | Ste 100W. Midland                                                                                                                                                           | [X 79705                                                                        |  |  |  |  |
| Operator<br>Jicarilla A                                                                                                                                      | 13 E-13-2                                                                                                                  |                                                                                                                                                                             | •                                                                               |  |  |  |  |
| Le816                                                                                                                                                        | Well No. Unit Lir                                                                                                          | . · Sec · Twp · Rge                                                                                                                                                         | Rio Arriba County  Unit Lesse Types: (check 1 or more)                          |  |  |  |  |
| OGRID NO. 005073 Property Code                                                                                                                               | 18018 API NO. 3                                                                                                            | 0-039-20395 Federal )                                                                                                                                                       | C , State, (and/or) Fee                                                         |  |  |  |  |
| The following facts are submitted in support of downhole commingling:                                                                                        | Upper<br>Zone                                                                                                              | Intermediate<br>Zone                                                                                                                                                        | Lower<br>Zone                                                                   |  |  |  |  |
| Pool Name and     Pool Code                                                                                                                                  | Blanco Mesaverde<br>72319                                                                                                  |                                                                                                                                                                             | Basin Dakota<br>71599                                                           |  |  |  |  |
| Top and Bottom of     Pay Section (Perforations)                                                                                                             | 5648′-5771′                                                                                                                |                                                                                                                                                                             | 7746′-7941′                                                                     |  |  |  |  |
| 3. Type of production<br>(Oil or Gas)                                                                                                                        | Gas                                                                                                                        |                                                                                                                                                                             | Gas                                                                             |  |  |  |  |
| Method of Production<br>(Flowing or Artificial Lift)                                                                                                         | Flowing                                                                                                                    |                                                                                                                                                                             | Flowing                                                                         |  |  |  |  |
| Bottomhole Pressure  Oil Zones - Artificial Lift: Estimated Current                                                                                          | a. (Current)<br>483 psia                                                                                                   | a.                                                                                                                                                                          | a.<br>915 psia                                                                  |  |  |  |  |
| Estimated Current Gas & Oil - Flowing: Measured Current All Gas Zones: Estimated Or Measured Original                                                        | b. <sup>(Original)</sup><br>1360 psia                                                                                      | b.                                                                                                                                                                          | b.<br>2570 psia                                                                 |  |  |  |  |
| 6. Oil Gravity ( <sup>°</sup> API) or<br>Gas BTU Content                                                                                                     | ,<br>1273 ВТU                                                                                                              |                                                                                                                                                                             | 1299 BTU                                                                        |  |  |  |  |
| 7. Producing or Shut-In?                                                                                                                                     | Producing                                                                                                                  |                                                                                                                                                                             | Shut-in                                                                         |  |  |  |  |
| Production Marginal? (yes or no)                                                                                                                             | Yes                                                                                                                        |                                                                                                                                                                             | Yes                                                                             |  |  |  |  |
| <ul> <li>If Shut-In, give date and oil/gas/<br/>water rates of last production</li> </ul>                                                                    | Date:                                                                                                                      | Date:                                                                                                                                                                       | Date: 8/94                                                                      |  |  |  |  |
| Note: For new zones with no production history, applicant shall be required to attach production                                                             | Rates:                                                                                                                     | Rates:                                                                                                                                                                      | nates:rates proj.to<br>nid-yr. 1996                                             |  |  |  |  |
| estimates and supporting data  If Producing, give date andoil/gas/ water rates of recent test (within 60 days)                                               | 1996 mid-yr<br>Date: 90 mcfgpd<br>Rate:<br>.25 bopd, 0 bwpd                                                                | Date:<br>Rates:                                                                                                                                                             | <sub>Date:</sub> 1996 mid-yr<br><sub>Rates:</sub> 48 mcfgpd<br>.89 bopd, O bwpd |  |  |  |  |
| 8. Fixed Percentage Allocation<br>Formula -% for each zone                                                                                                   | Oil: Gas:<br>22 % 65 %                                                                                                     | Oil: Ges: %                                                                                                                                                                 | он: Gas:<br>78 % 35 %                                                           |  |  |  |  |
| If allocation formula is based usubmit attachments with supplements.                                                                                         | upon something other than cur                                                                                              | rent or past production, or is b<br>method and providing rate proj                                                                                                          | ased upon some other method,                                                    |  |  |  |  |
| 10. Are all working, overriding, ar<br>If not, have all working, overr<br>Have all offset operators been                                                     |                                                                                                                            |                                                                                                                                                                             | •                                                                               |  |  |  |  |
| 11. Will cross-flow occur? X                                                                                                                                 | es No If yes, are fluids                                                                                                   | compatible, will the formations ula be reliable. X Yes                                                                                                                      | not be damaged, will any cross-                                                 |  |  |  |  |
| 12. Are all produced fluids from a                                                                                                                           | ll commingled zones compatibl                                                                                              | le with each other?                                                                                                                                                         | res No                                                                          |  |  |  |  |
| 13. Will the value of production be decreased by commingling? Yes X No (If Yes, attach explanation)                                                          |                                                                                                                            |                                                                                                                                                                             |                                                                                 |  |  |  |  |
| <ol> <li>If this well is on, or communit<br/>United States Bureau of Land</li> </ol>                                                                         | tized with, state or federal land<br>Management has been notifie                                                           | ds, either the Commissioner of d in writing of this application.                                                                                                            | Public Lands or theX_Yes No                                                     |  |  |  |  |
| 15. NMOCD Reference Cases for                                                                                                                                | Rule 303(D) Exceptions:                                                                                                    | ORDER NO(S).                                                                                                                                                                |                                                                                 |  |  |  |  |
| * Production curve to<br>* For zones with no le<br>* Data to support all<br>* Notification list of a<br>* Notification list of a                             | or each zone for at least one year or a perioduction history, estimated pocation method or formula.  all offset operators. | its spacing unit and acreage de<br>ear. (If not available, attach ex<br>production rates and supporting<br>y interests for uncommon inter<br>equired to support commingling | planation.)<br>  data.                                                          |  |  |  |  |
| I hereby certify that the information above is true and complete to the best of my knowledge and belief.  Sr. Conservation                                   |                                                                                                                            |                                                                                                                                                                             |                                                                                 |  |  |  |  |
| SIGNATURE _ / W///                                                                                                                                           | Hoover                                                                                                                     | TITLE Coordinator                                                                                                                                                           |                                                                                 |  |  |  |  |
| TYPE OR PRINT NAME                                                                                                                                           | ry W. Hoover                                                                                                               | TELEPHONE NO. (                                                                                                                                                             | 915 ) 686-6549                                                                  |  |  |  |  |