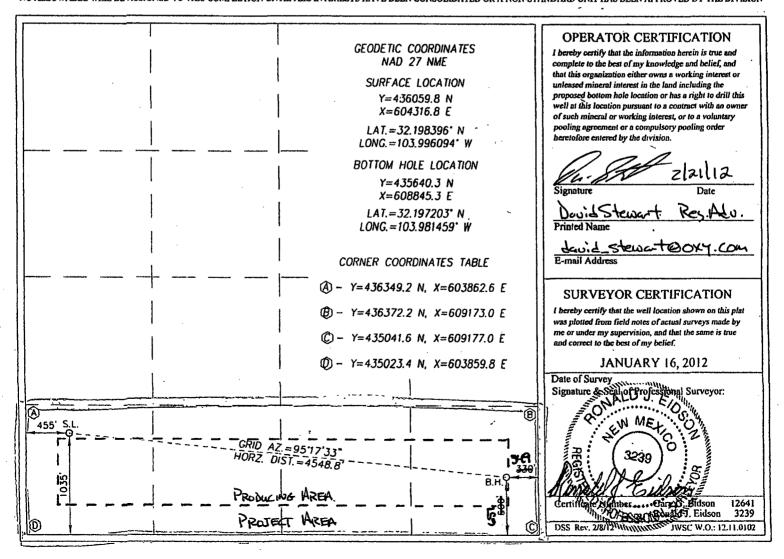

#### WELL LOCATION AND ACREAGE DEDICATION PLAT

| API Number<br>30-0 (5-399 | Pool Code<br>96235 | Cornal Draw Bone Sprine             |                    |
|---------------------------|--------------------|-------------------------------------|--------------------|
| Property Code<br>39083    | MO                 | Property Name ORGAN FEE COM         | Vell Number        |
| 0GRID No.                 | OCCIDE             | Operator Name<br>NTAL PERMIAN, LTD. | Elevation<br>2923' |

#### Surface Location

| UL or lot No. | Section | Township | Range | Lot Idn | Feet from the | North/South line | Feet from the | East/West line | County |
|---------------|---------|----------|-------|---------|---------------|------------------|---------------|----------------|--------|
| M             | 21      | 24-S     | 29-E  |         | 1035          | SOUTH            | 455           | WEST           | EDDY   |

#### Bottom Hole Location If Different From Surface

|                 |          |          |                 |         |                |                  |               |                | •      |
|-----------------|----------|----------|-----------------|---------|----------------|------------------|---------------|----------------|--------|
| UL or lot No.   | Section  | Township | Range           | Lot Idn | Feet from the  | North/South line | Feet from the | East/West line | County |
| P               | 21       | 24-S     | 29-E            | •       | <del>600</del> | SOUTH            | 330<br>349    | EAST           | EDDY   |
| Dedicated Acres | Joint or | Infill   | Consolidation C | ode Ord | er No.         |                  |               |                |        |
| 160 AC          | N        |          |                 |         |                |                  |               | •              |        |

NO ALLOWABLE WILL BE ASSIGNED TO THIS COMPLETION UNTIL ALL INTERESTS HAVE BEEN CONSOLIDATED OR A NON-STANDARD UNIT HAS BEEN APPROVED BY THE DIVISION

DISTRICT 1
1625 N. French Dr., Hobbs, NM 88240
Phone: (575) 393-6161 Fax: (575) 393-0720
DISTRICT II
811.S. First St., Artesia, NM 88210
Phone: (575) 748-1283 Fax: (575) 748-9720
DISTRICT III
1000 Rio Brazos Road, Aztec, NM 87410
Phone: (505) 334-6178 Fax: (505) 334-6170