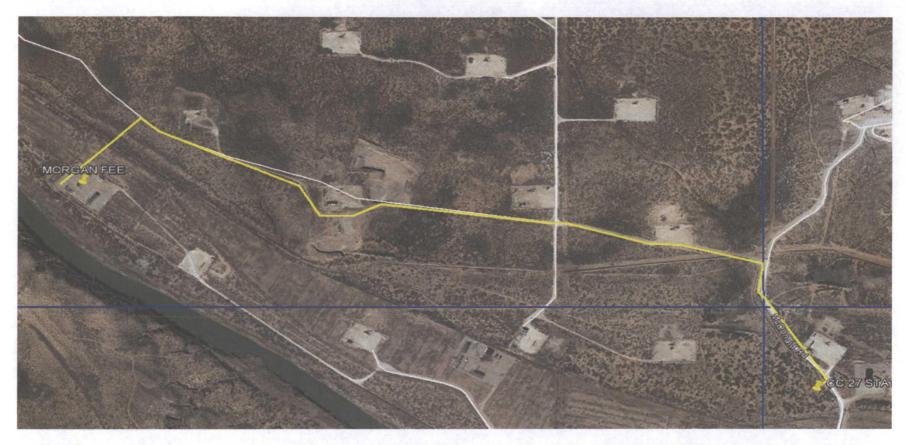

A map is enclosed showing the leases and well locations in Section 21, T24S, R29E.

4" FP301 surface flowline will be routed from Cedar Canyon 27 State Com 4H well to Morgan fee battery. Length of flow line is estimate to be 6,500 ft. The flowline is laid on fee surface.

The Morgan fee CTB is built on the well pad of Morgan Fee Com 001H well. No flowline path is therefore shown for the Morgan Fee Com 001H well.