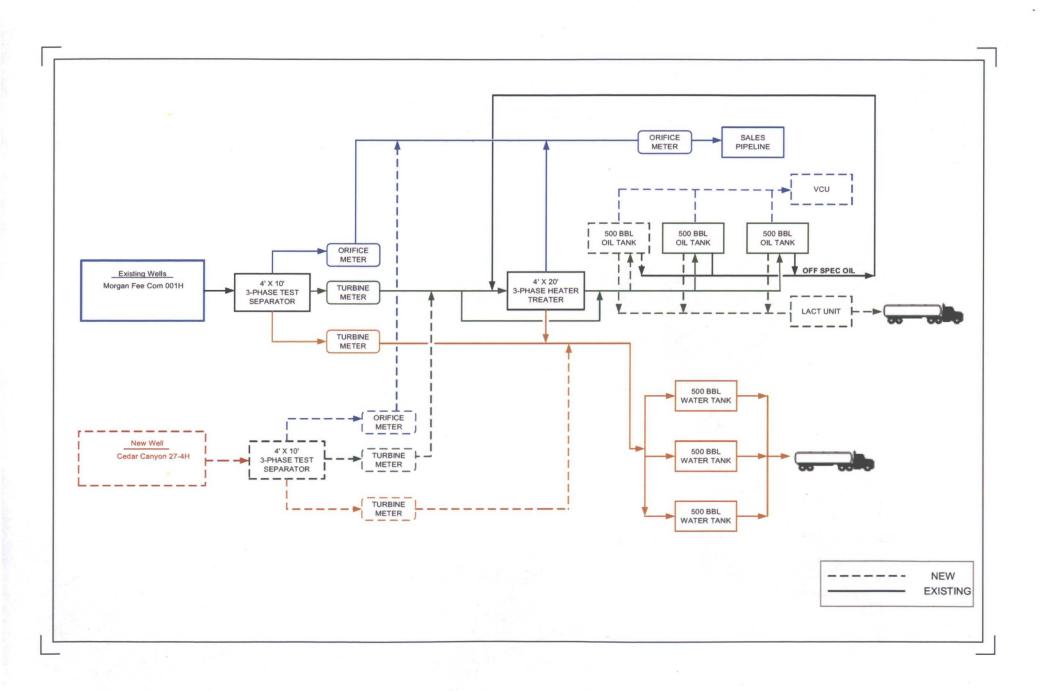

#### Oil & Gas metering:

Morgan Fee Com central tank battery is located in Township 24S, Range 29 E, Section 21 in Eddy County, New Mexico.

Oil, gas and water volumes from each well routed to Morgan Fee Com central tank battery will be routed to its dedicated test separator. The test separators at the battery will be utilized to process the incoming fluids while oil, water and gas measurement will be achieved by individual meters associated with the separator. Separate well tests would therefore not be required due to availability of dedicated test separators and meters at the facility.

The oil production from the wells listed in the list will be commingled, measured and sold on lease using a LACT Unit. Produced water will be measured through a turbine meter and trucked from the lease. The gas will be sold after it is measured by Oxy check meter located at the lease. The oil and gas meters will be calibrated on a regular basis per API, NMOCD and BLM specifications. The BLM and OCD will be notified of any future changes in the facility

#### **Process and Flow Descriptions:**

Please see attached block flow diagram for the Morgan Fee Com CTB. The flow route of produced fluids is shown in detail along with size of each vessel.

The commingling of production is in the interest of conservation and waste and will result in the most effective economic means of producing the reserves in place from the affected wells and will not result in reduced royalty or improper measurement of production. The proposed commingling will reduce operating expenses as well as reduce the surface facility footprint and overall emissions.