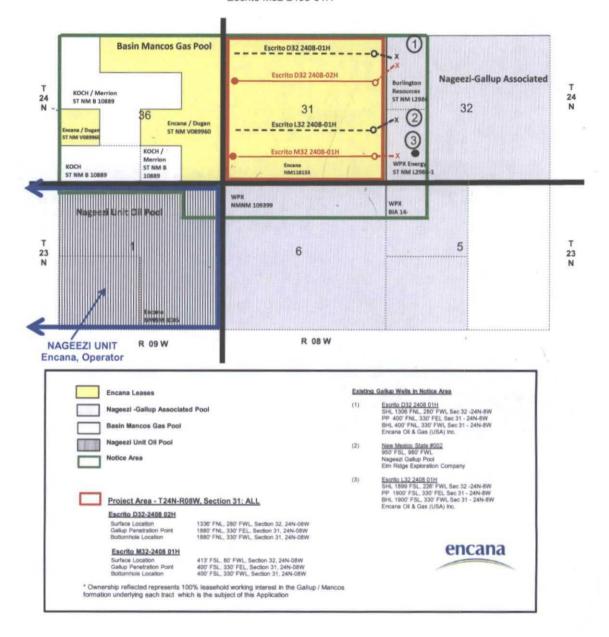

Dear Ms. Bailey:

Encana Oil & Gas (USA) Inc. (OGRID No. 282327) seeks administrative approval of an unorthodox well location for its **Escrito M32-2408 01H** (API 30-045-35521) well to be completed within the Basin Mancos Gas Pool (Pool Code 97232). This well will be drilled from a surface location 413 feet from the South line and 60 feet from the West line (Unit M) of Section 32, Township 24 North, Range 8 West. The penetration point will be 330 feet from the East line and 400 feet from the South line (Unit P) of Section 31, Township 24 North, Range 8 West. The last perforation will be located 330 feet from the West line and 1880 feet from the North line (Lot 2) of Section 31.

Since this acreage is governed by the Special Rules and Regulations for the Basin Mancos Gas Pool, which provides for wells to be located no closer than 660 feet to the outer boundary of the spacing unit, this well will be unorthodox because the completed interval will be closer than 660 feet to the East and West boundaries. This unorthodox well location is necessary in order to allow Encana to fully access the reservoir and avoid waste of the resource.

Enclosed as **Exhibit A** is the Well Location and Acreage Dedication Plat (Form C-102), which shows that the completed interval for the **Escrito M32-2408 01H** well encroaches on the spacing and proration units to the East, West, South, Southeast and Southwest.

Enclosed as Exhibit B is a land map depicting the proposed Escrito M32-2408 01H well in relation to adjoining spacing units and further identifies the owners in the affected leases.

Enclosed as **Exhibit C** is a notice list of the parties affected by the encroachment to the East, West, South, Southeast and Southwest. A copy of this application with all attachments has been sent by certified mail to all parties advising them that if they have an objection it must be filed in writing with the division within 20 days from the date the division receives this application. A courtesy copy of this application has been sent to the New Mexico State Land Office and the Bureau of Land Management – Farmington Field Office due to the well's encroachment.