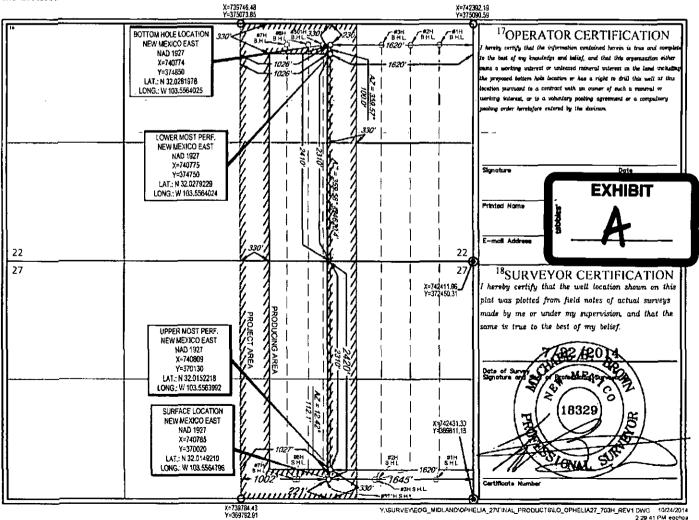

Dear Ms. Bailey:

EOG Resources, Inc. (OGRID No. 7377) seeks administrative approval of an unorthodox well location for its **Ophelia 27 #703H Well** (API No. 30-025-42045) to be completed as a wildcat oil well in the Wolfcamp formation underlying the W/2 SE/4 of Section 22 and the W/2 NE/4 of Section 27, Township 26 South, Range 33 East, N.M.P.M., Lea County, New Mexico. This well has been drilled from a surface location in the SW/4 NE/4 (Unit G) of Section 27 to a bottom hole location in the NW/4 SE/4 (Unit J) of Section 22. The upper most perforation of the well is 2310 feet from the North line and 1620 feet from the East line of Section 27 and the lower most perforation is 2310 feet from the South line and 1620 feet from the East line of Section 22.

**Exhibit A** is the new Well Location and Acreage Dedication Plat (Form C-102) that EOG intends to file with the Division as an amendment to the existing filed plat. It shows that the completed interval of the proposed Ophelia 27 #703H Well now encroaches on the 40-acre spacing and proration units to the Southeast, East and Northeast.

AMENDED REPORT

|               |                                                                                |          |       | CATION                                        | AND ACK                   | AGE DEDICA       | TIONTLAT        |                 |           |  |
|---------------|--------------------------------------------------------------------------------|----------|-------|-----------------------------------------------|---------------------------|------------------|-----------------|-----------------|-----------|--|
|               |                                                                                | r        | _     | <sup>2</sup> Pool Code <sup>3</sup> Pool Name |                           |                  |                 |                 |           |  |
| 30-02         | 5-42                                                                           | 045      | Į     |                                               |                           |                  |                 |                 |           |  |
| "Property (   | Code                                                                           |          |       |                                               | <sup>5</sup> Property Na  | me               |                 | ۴Wel            | Number    |  |
|               |                                                                                |          |       |                                               | OPHELIA                   | 27               |                 | #7              | 703H      |  |
| 7OGRID        | 0-025-42045<br>Property Code<br>70GRID No.<br>7377<br>Iot ao. Section Township |          |       | BOperator Name                                |                           |                  |                 |                 | Elevation |  |
|               |                                                                                |          |       | EOG RESOURCES, INC.                           |                           |                  |                 | 3282'           |           |  |
|               | _/                                                                             |          |       |                                               | <sup>10</sup> Surface Loc | ation            |                 |                 |           |  |
| UL or lot so. | Section                                                                        | Township | Range | Lot Idn                                       | Feet from the             | North/South line | Feet from the   | East/West line  | County    |  |
| G             | 27                                                                             | 26-S     | 33-E  | -                                             | 2420'                     | NORTH            | 1645'           | EAST            | LEA       |  |
| ·             |                                                                                |          |       |                                               |                           |                  |                 |                 |           |  |
| Till and an   | C                                                                              | Township | Roma  | Latlah                                        | Kant from the             | North/South line | Fast from the I | Fort Alast Line | Country   |  |

| UL or lot no.                           | Section                  | Township               | Range          | Lot Idu              | Feet from the | North/South line | Feet from the | East/West line | County |
|-----------------------------------------|--------------------------|------------------------|----------------|----------------------|---------------|------------------|---------------|----------------|--------|
| J                                       | 22                       | 26-S                   | 33-E           | -                    | 2410'         | SOUTH            | 1620'         | EAST           | LEA    |
| <sup>12</sup> Dedicated Acres<br>160.00 | <sup>13</sup> Joint or I | infil <sup>la</sup> Co | asolidation Co | de <sup>18</sup> Ord | ler No.       | <b>_</b>         |               | I              |        |