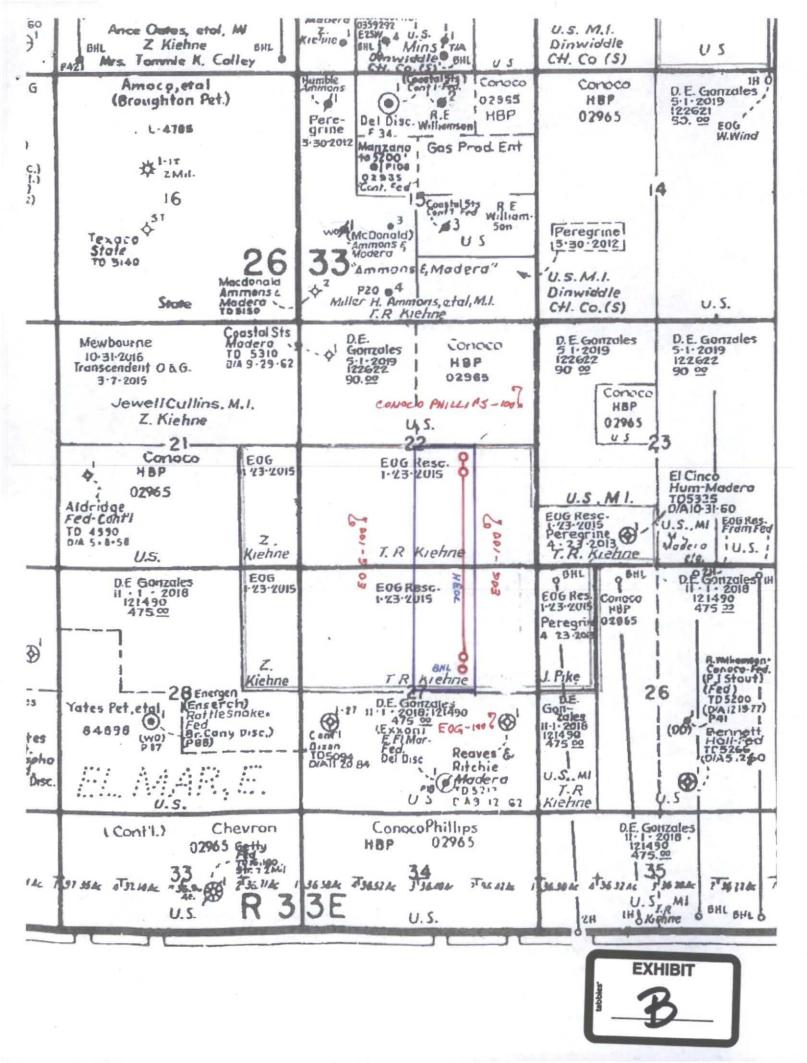

October 28, 2014 Page 2

**Exhibit B** is a land plat for Sections 22 and 27 that shows the proposed Ophelia 27 #703H Well in relation to adjoining units and existing wells. ConocoPhillips Company is the only party affected by the encroachment to the Northeast and has been provided notice of this application by certified mail. There are no affected parties for the encroachment to the East since EOG is the sole operator of the lease and ownership is common with the adjoining spacing units to the East. EOG is also the sole operator and owns all of the working interest in the federal lease governing the S/2 of Section 27. As a result, notice of this application has been provided to the Bureau of Land Management for the encroachment to the Southeast.