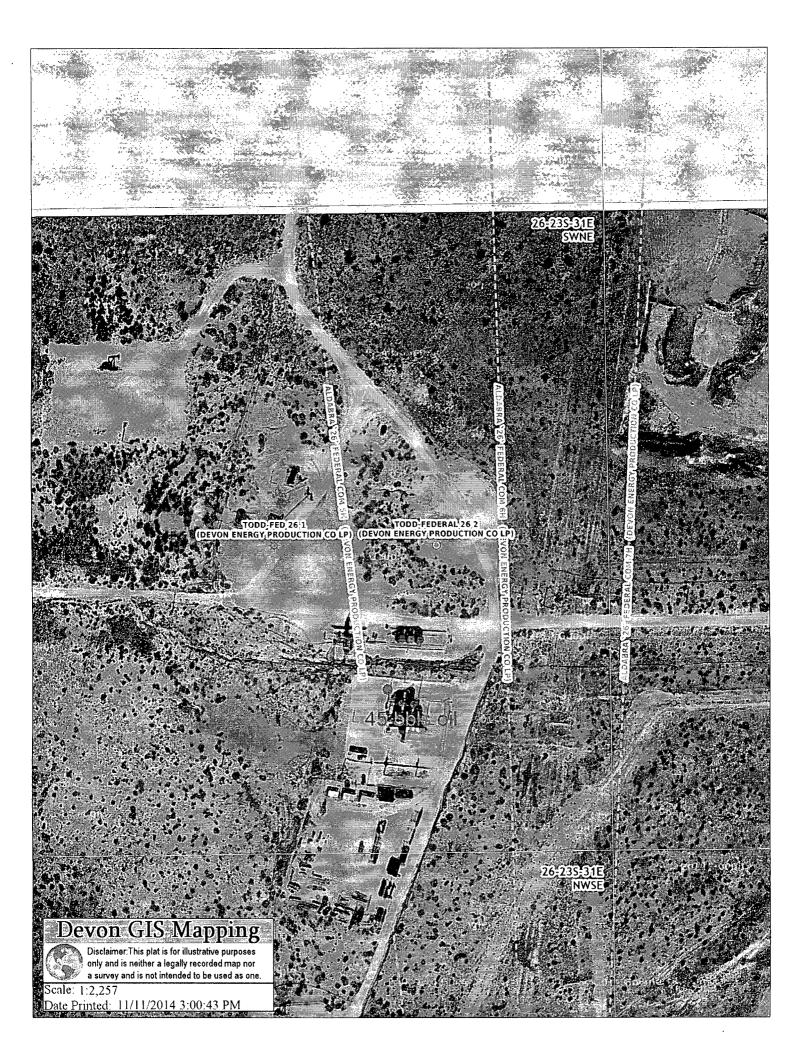

Good morning Mike,

Please see the attached files concerning the spill that occurred at the Todd 26G Fed 2 SWD of 45 bbls of oil. The pink dot and text are in reference to the approximate location of the spill.