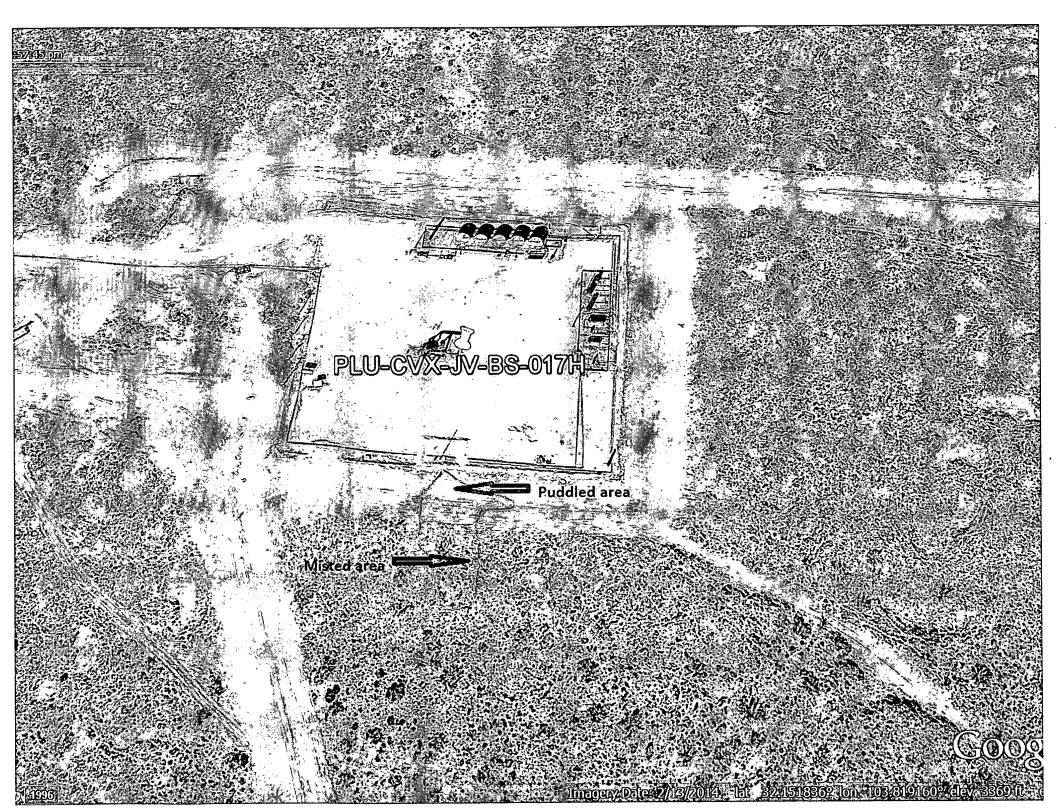

round /or earth berm -      | Oil:         | 26        | 7       | 19  | Water:       |           |             | 0 |
| Contained in impervious liner - | Oil:         |           |         | 0   | Water:       |           |             | 0 |
| Total:                          | Oil:         | 26        | 7       | 19  | Water:       | 0         | 0           | 0 |

### **DESCRIPTION (What happened?):**

Fluid was released from the flare stack due to motor valve and scrubber float valve failure.

### SPILL RESPONSE (How was the spill cleaned up?):

Vaccum truck called out to recover liquids. EH&S contacted and will be on-site 11-17-14. 26 barrels of oil was released to the ground surface from the flare. 7 bbls recovered by vacuum truck.

#### PICTURE ATTACHMENT:





11/16/2014

11/17/2014



## Patterson, Heather, EMNRD

From: Savoie, Tony A. <TASavoie@BassPet.Com>

Sent: Sunday, November 16, 2014 4:12 PM

**To:** Bratcher, Mike, EMNRD; Patterson, Heather, EMNRD; Jim Amos (James\_Amos@blm.gov)

**Cc:** Gawlik, Robert; Bright, Kathy; Blevins, Bradley; Ruth, Amy C.

Subject: Spill PLU-CVX-JV-BS #017H

**Attachments:** IMG\_6634.jpeg

Categories: printed BODC

(AKA) Big Sinks 7-25-31 Tank Battery

Looks like it was discovered about 1:39 p.m. today

Looking at the photo this spill may be close to 25 bbls.

No word on recovery at this time.

There is a vacuum truck on-site.

Fluid was released from the flare stack due to motor valve and scrubber float valve failure.

Will have Bradley or Amy check it out in the morning.

Regards

Tony