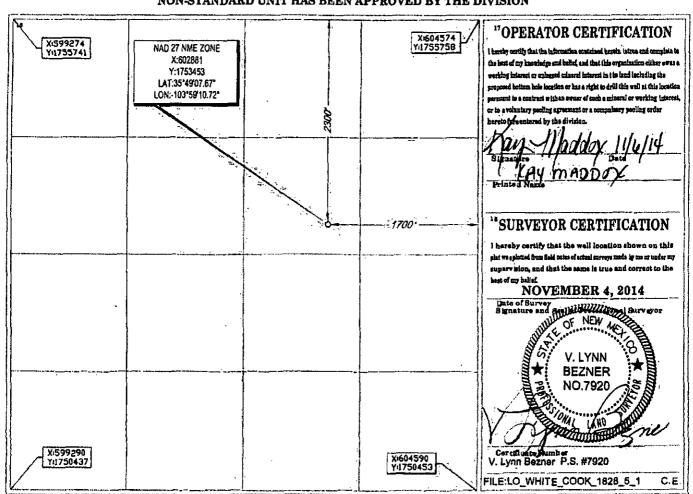

| DISTRICT II<br>1801 W. Gran | d Avenue<br><u>I</u><br>208 Rd., A | obbs, NM 8824<br>s, Artesia, NM<br>aztec, NM 8741 | Energy, Minerals 88210 OIL CO                | s, and N<br>NSER <sup>v</sup><br>20 Soutl | f New Mexic<br>atural Reso<br>VATION D<br>b St. Francis<br>Iew Mexico | urces Departr<br>DIVISION<br>Dr. | nent              | Revised Octobo<br>ppropriate Dist<br>State Lease<br>Fee Lease | rict Office<br>- 4 copies<br>- 8 copies |
|-----------------------------|------------------------------------|---------------------------------------------------|----------------------------------------------|-------------------------------------------|-----------------------------------------------------------------------|----------------------------------|-------------------|---------------------------------------------------------------|-----------------------------------------|
| 1220 S. St. Fr              | ancis Dr.                          | , Santa Fe, Ni                                    | I 87505                                      |                                           |                                                                       |                                  | ,                 | AMENDED                                                       | REPORT                                  |
|                             |                                    | WEI                                               | LL LOCATION                                  | AND A                                     | CREAGE                                                                | DEDICATION                       | ON PLAT           |                                                               |                                         |
| <u> </u>                    |                                    |                                                   | 98/04                                        | W                                         | ILDCAT;                                                               | TUBB CO                          | GAS PC            | DOL                                                           |                                         |
| Property Code               |                                    |                                                   | *Property Name WHITE-COOK 1828-5             |                                           |                                                                       |                                  | Well Number<br>#1 |                                                               |                                         |
| 25078                       |                                    |                                                   | *Operator Name WHITING OIL & GAS CORPORATION |                                           |                                                                       |                                  |                   | Elevation<br>5580                                             |                                         |
|                             |                                    |                                                   | 16                                           | Surface                                   | Location                                                              |                                  |                   |                                                               |                                         |
| UL or lot no.<br>G          | Section 5                          | Township<br>18 NORTH                              | Range<br>28 EAST, N.M.P.M.                   | Lot Idn                                   | Feet from the 2300'                                                   | North/South line<br>NORTH        | Feet from the     | East/West line<br>EAST                                        | County<br>HARDING                       |
|                             |                                    | •                                                 | "Bottom Hole Loc                             | cation I                                  | f Different l                                                         | From Surface                     |                   |                                                               |                                         |
| UL or lot no.               | Section                            | Township                                          | Range                                        |                                           | Feet from the                                                         | North/South line                 | Feet from the     | East/West line                                                | County                                  |
| Dedicated Ac                | 3                                  | pint or Infill                                    | Consolidation Code                           | U Order !                                 | No.                                                                   |                                  |                   |                                                               |                                         |

## NO ALLOWABLE WELL BE ASSIGNED TO THIS COMPLETION UNTIL ALL INTERESTS HAVE BEEN CONSOLIDATED OR A NON-STANDARD UNIT HAS BEEN APPROVED BY THE DIVISION

November 18, 2014

State Of New Mexico
Oil Conservation Division
1220 South St Francis Drive
Santa Fe, New Mexico

**RE: Unorthodox Location Request** 

Dear Sir,

Whiting Oil & Gas respectfully requests an administrative unorthodox location order be granted for the the proposed well location listed below.

Whiting Oil & Gas
WHITE-COOK 1828-5 WELL # 1
Section 5, Unit Letter G, T18N, R28E
2300' FNL & 1700' FEL
Harding County, New Mexico

Attached is a land map, location of seismic line map, and the C-102 for the well listed above. Whiting would like to drill the White-Cook 1828-5 # 1 at the current location in order to take advantage of the existing seismic line shown on the attached map. We believe that spotting this well closer to the line will reduce risk by allowing us to avoid potential drilling hazards and improve our chances of hitting an advantageous reservoir position. Moving the location further north to a standard location would increase the risk for both.