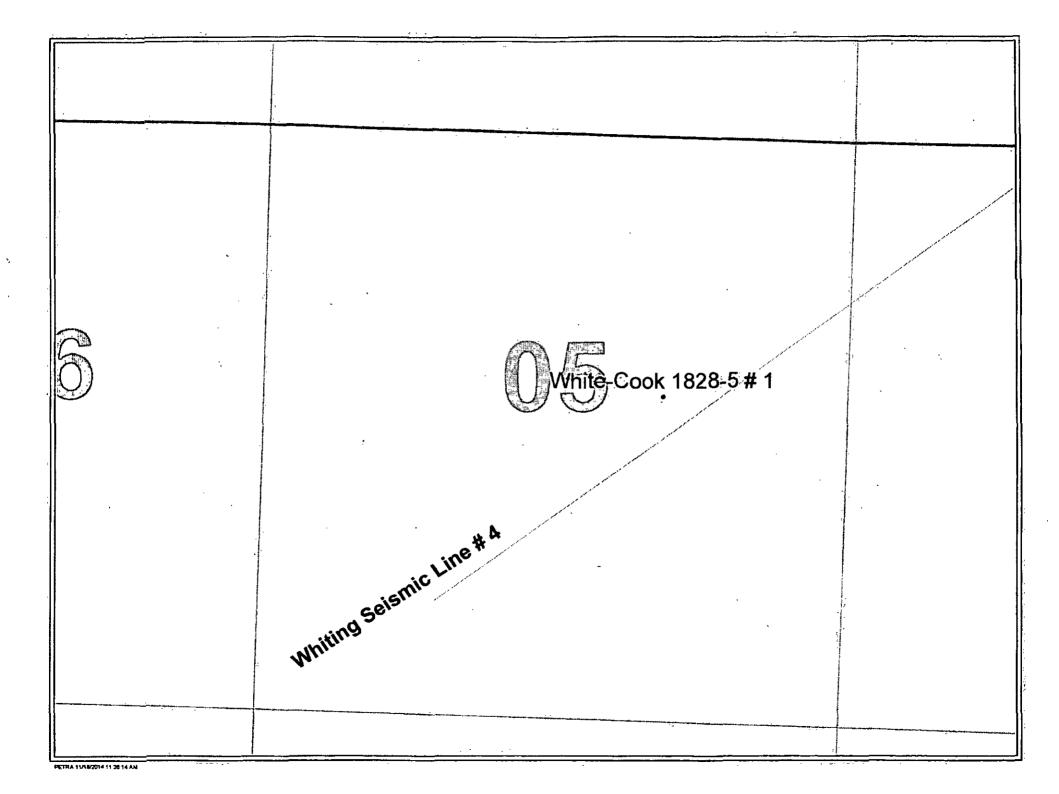

Attached is a land map, location of seismic line map, and the C-102 for the well listed above. Whiting would like to drill the White-Cook 1828-5 # 1 at the current location in order to take advantage of the existing seismic line shown on the attached map. We believe that spotting this well closer to the line will reduce risk by allowing us to avoid potential drilling hazards and improve our chances of hitting an advantageous reservoir position. Moving the location further north to a standard location would increase the risk for both.