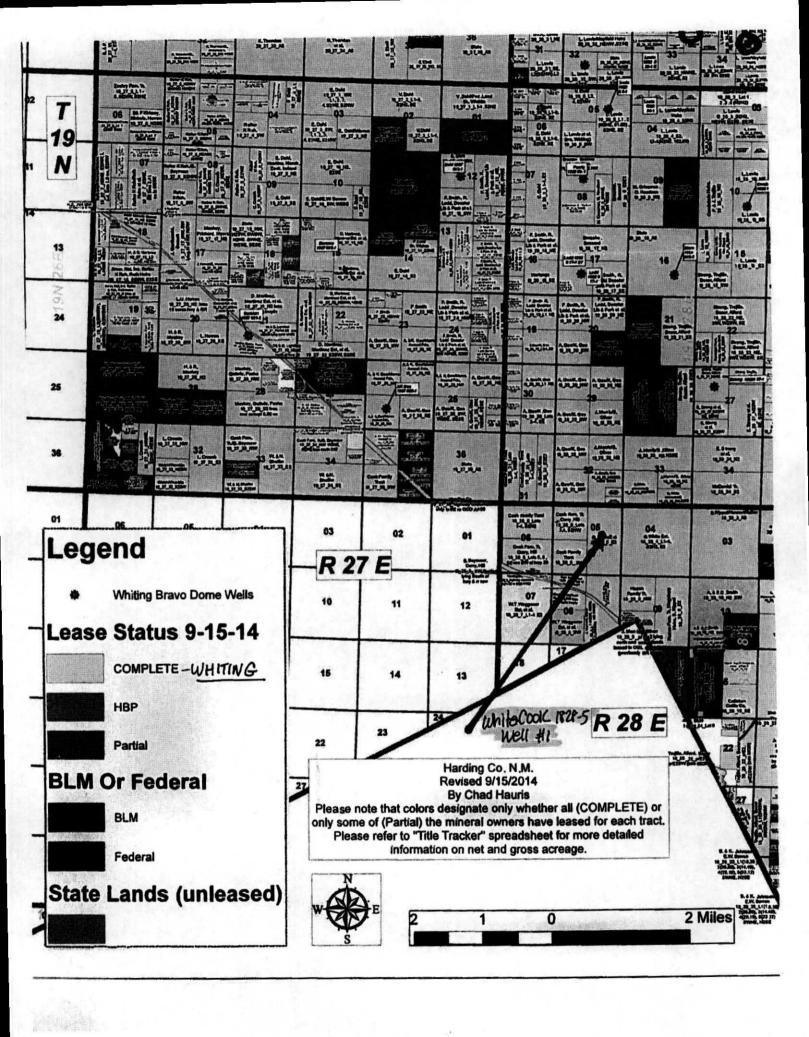

The proposed well location is closer to the spacing units inside border. Whiting has leased all other affected spacing units within the section. Therefore there is no notification requirements. Please reference attached map.

## **Verification of Leases**

As indicated by attached map Whiting Oil & Gas has leased all of Section 5, T18N, R28E

Northwest/4 Section 05, T18N, R28E

Southwest/4 Section 05, T18N, R28E

Southeast/4 Section 05, T18N, R28E