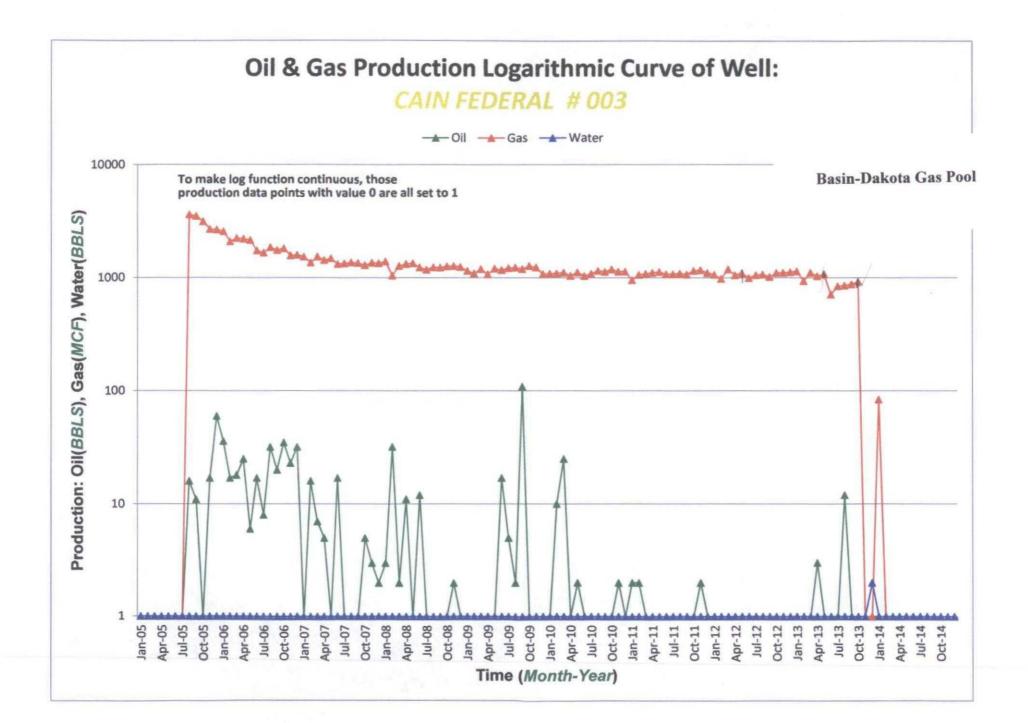

## Attachment "A" Enervest Operating, LLC Form C-107A: Cain Federal No. 3 **Proposed Production Allocation**

Attached are production decline curves for the Cain Federal Well No. 3 that show historic Basin-Dakota and Basin-Fruitland Coal Gas Pool production from this well. The production plots show that the Basin-Dakota Gas Pool within the subject well has produced very consistently over a period of several years, with the exception of late 2013 and 2014, while the Basin-Fruitland Coal Gas Pool has produced erratic, possibly due to mechanical issues within the wellbore.

Due to the erratic nature of the Basin-Fruitland Coal Gas Pool production within this well, Enervest Operating, LLC is proposing to allocate production based on the subtraction method. The 2013 average producing rate for the Basin-Dakota Gas Pool is:

## 28 MCF Gas Per Day 0.045 Barrels of Oil Per Day 0.006 Barrels of Water Per Day

Subsequent to downhole commingling, any production from the well over the 2013 average producing rate for the Basin-Dakota Coal Gas Pool will be attributed to the Basin-Fruitland Coal Gas Pool.