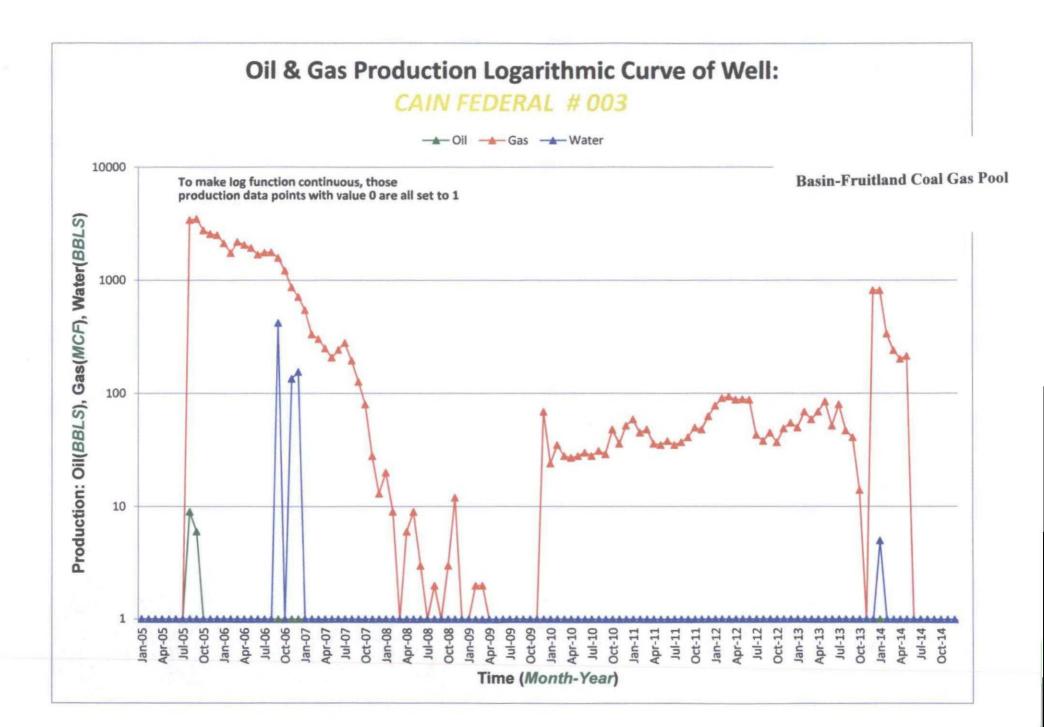

## Attachment "A" Enervest Operating, LLC Form C-107A: Cain Federal No. 3 **Proposed Production Allocation**

Attached are production decline curves for the Cain Federal Well No. 3 that show historic Basin-Dakota and Basin-Fruitland Coal Gas Pool production from this well. The production plots show that the Basin-Dakota Gas Pool within the subject well has produced very consistently over a period of several years, with the exception of late 2013 and 2014, while the Basin-Fruitland Coal Gas Pool has produced erratic, possibly due to mechanical issues within the wellbore.

Due to the erratic nature of the Basin-Fruitland Coal Gas Pool production within this well, Enervest Operating, LLC is proposing to allocate production based on the subtraction method. The 2013 average producing rate for the Basin-Dakota Gas Pool is:

## 28 MCF Gas Per Day 0.045 Barrels of Oil Per Day 0.006 Barrels of Water Per Day

Subsequent to downhole commingling, any production from the well over the 2013 average producing rate for the Basin-Dakota Coal Gas Pool will be attributed to the Basin-Fruitland Coal Gas Pool.