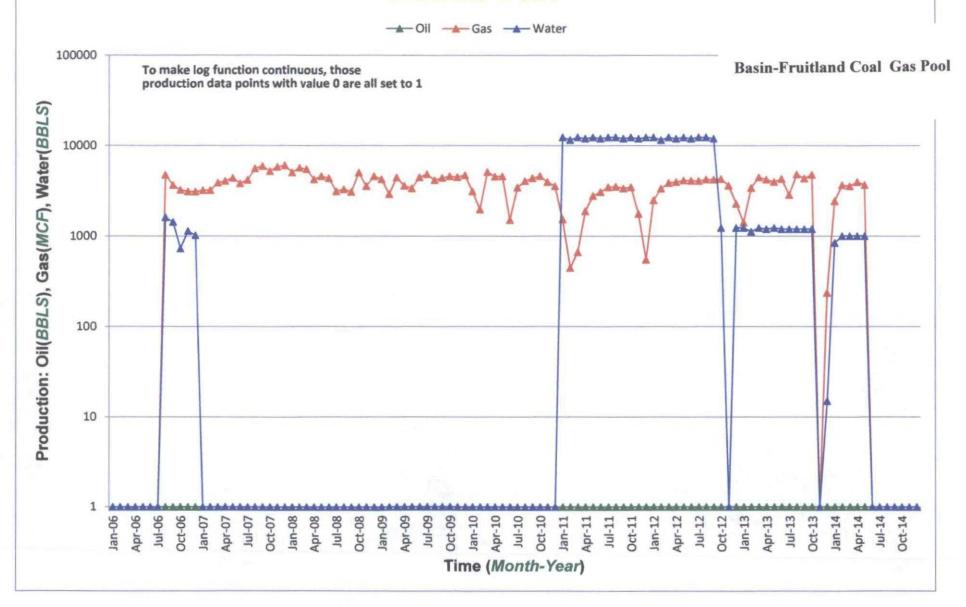

## Oil & Gas Production Logarithmic Curve of Well:

BIG JAKE # 014

# Attachment "A" Enervest Operating, LLC Form C-107A: Big Jake Well No. 14 Proposed Production Allocation

Attached are production decline curves for the Big Jake Well No. 14 that show historic Basin-Dakota and Basin-Fruitland Coal Gas Pool production from this well. The production plots show that the Basin-Fruitland Coal Gas Pool within the subject well has produced very consistently over a period of several years, while the Basin-Dakota Gas Pool has produced erratic, possibly due to mechanical issues within the wellbore.

Due to the erratic nature of the Basin-Dakota Gas Pool production within this well, Enervest Operating, LLC is proposing to allocate production based on the subtraction method. The 2014 average producing rate for the Basin-Fruitland Gas Pool is:

115 MCF Gas Per Day 0.0 Barrels of Oil Per Day 32 Barrels of Water Per Day

Subsequent to downhole commingling, any production from the well over the 2014 average producing rate for the Basin-Fruitland Coal Gas Pool will be attributed to the Basin-Dakota Gas Pool.