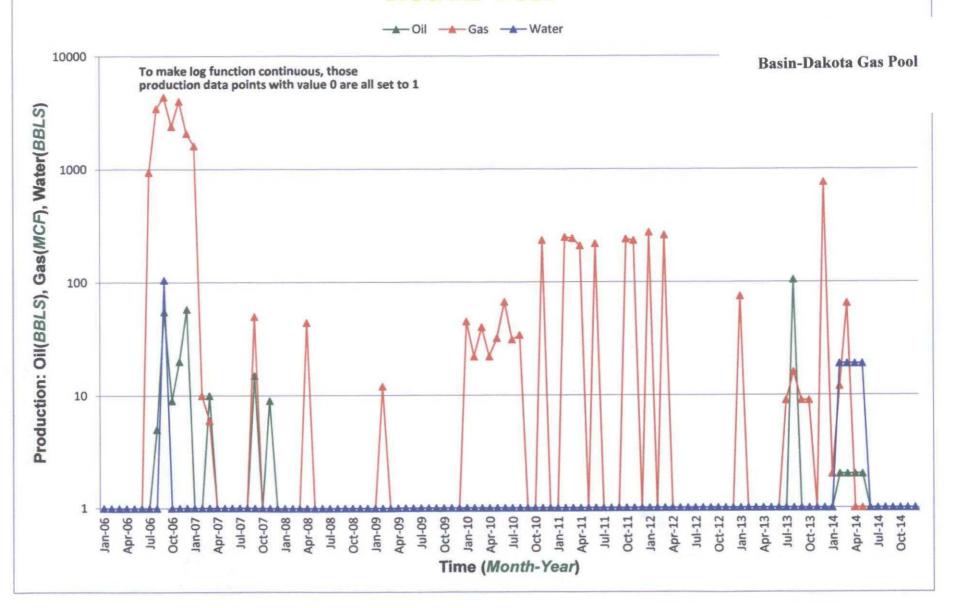

### Oil & Gas Production Logarithmic Curve of Well:

BIG JAKE # 014

# Attachment "A" Enervest Operating, LLC Form C-107A: Big Jake Well No. 14 Proposed Production Allocation

Attached are production decline curves for the Big Jake Well No. 14 that show historic Basin-Dakota and Basin-Fruitland Coal Gas Pool production from this well. The production plots show that the Basin-Fruitland Coal Gas Pool within the subject well has produced very consistently over a period of several years, while the Basin-Dakota Gas Pool has produced erratic, possibly due to mechanical issues within the wellbore.

Due to the erratic nature of the Basin-Dakota Gas Pool production within this well, Enervest Operating, LLC is proposing to allocate production based on the subtraction method. The 2014 average producing rate for the Basin-Fruitland Gas Pool is: