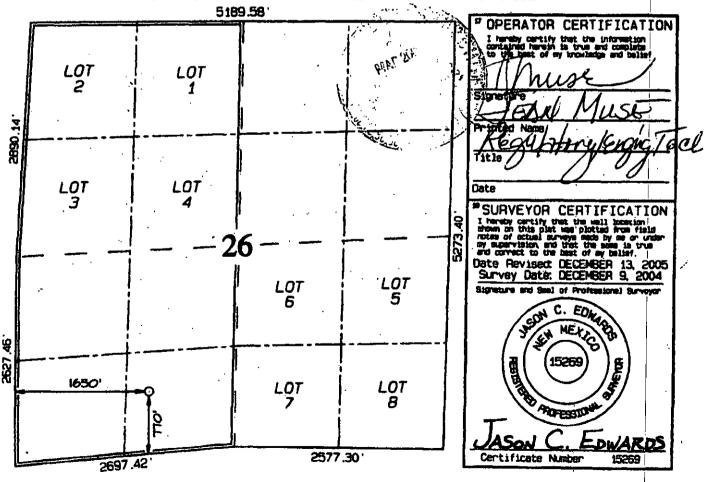

| 30-045-31               | 3485               | 71!         | 'Pool Code<br>599 / 7 |                       | BASIN DAK                                     | POOL No.      | -                                            | COAL     |
|-------------------------|--------------------|-------------|-----------------------|-----------------------|-----------------------------------------------|---------------|----------------------------------------------|----------|
| Property Code           | Code Property Name |             |                       |                       |                                               | 14 Number     |                                              |          |
| 709RIID No.<br>173252   |                    |             | PA                    | Operator<br>ATINA SAN | JUAN, INC.                                    |               |                                              | 5968 '   |
|                         |                    | <del></del> | ~ 1X                  | Surface               | Location                                      |               |                                              |          |
| Constant letter         | Township           | iler (se    | Let Mr                | Feet from the         | Feet from the Herth/Statts live Peet from the |               |                                              | <b>G</b> |
| N 26                    | 31N                | 13W         |                       | 770                   | SOUTH                                         | 1650          | WEST                                         | SAN JUAN |
|                         | 33 B               | ottom       | Hole L                | ocation I             | f Different                                   | From Surf     | ace                                          |          |
| d. or let so.   becison | Yourenco           | Perce       | Last Ear              | Plant from the        | Marth/Gayan Jane                              | Post from the | Emit/Mest line                               | Causky   |
| 331                     | .77 Acre           | s - (k      |                       | D'Joint or Bofill)    | M Committeeston Code                          | FOrder Ha.    | <u>.                                    </u> |          |

# Attachment "A" Enervest Operating, LLC Form C-107A: Big Jake Well No. 14 Proposed Production Allocation

Attached are production decline curves for the Big Jake Well No. 14 that show historic Basin-Dakota and Basin-Fruitland Coal Gas Pool production from this well. The production plots show that the Basin-Fruitland Coal Gas Pool within the subject well has produced very consistently over a period of several years, while the Basin-Dakota Gas Pool has produced erratic, possibly due to mechanical issues within the wellbore.