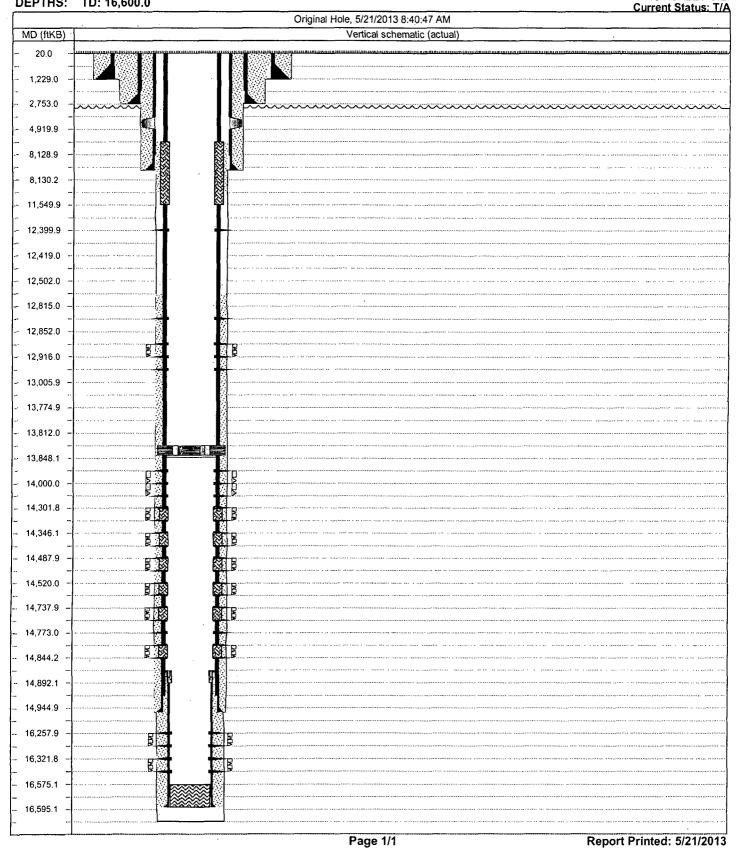

| Submit 1 Copy To Appropriate District Office                                                                                                                                                            | State of New Me                                                         | exico                                         | Form C-103                                                                                                                                                                                                                                                                                                                                                                                                                                                                                                                                                                                                                                                                                                                                                                                                                                                                                                                                                                                                                                                                                                                                                                                                                                                                                                                                                                                                                                                                                                                                                                                                                                                                                                                                                                                                                                                                                                                                                                                                                                                                                                                     |                             |  |  |  |  |
|---------------------------------------------------------------------------------------------------------------------------------------------------------------------------------------------------------|-------------------------------------------------------------------------|-----------------------------------------------|--------------------------------------------------------------------------------------------------------------------------------------------------------------------------------------------------------------------------------------------------------------------------------------------------------------------------------------------------------------------------------------------------------------------------------------------------------------------------------------------------------------------------------------------------------------------------------------------------------------------------------------------------------------------------------------------------------------------------------------------------------------------------------------------------------------------------------------------------------------------------------------------------------------------------------------------------------------------------------------------------------------------------------------------------------------------------------------------------------------------------------------------------------------------------------------------------------------------------------------------------------------------------------------------------------------------------------------------------------------------------------------------------------------------------------------------------------------------------------------------------------------------------------------------------------------------------------------------------------------------------------------------------------------------------------------------------------------------------------------------------------------------------------------------------------------------------------------------------------------------------------------------------------------------------------------------------------------------------------------------------------------------------------------------------------------------------------------------------------------------------------|-----------------------------|--|--|--|--|
| <u>District 1</u> – (575) 393-6161                                                                                                                                                                      | strict 1 – (575) 393-6161 Energy, Minerals and Natural Resources        |                                               | Revised July 18, 2013 WELL API NO.                                                                                                                                                                                                                                                                                                                                                                                                                                                                                                                                                                                                                                                                                                                                                                                                                                                                                                                                                                                                                                                                                                                                                                                                                                                                                                                                                                                                                                                                                                                                                                                                                                                                                                                                                                                                                                                                                                                                                                                                                                                                                             |                             |  |  |  |  |
| 1625 N. French Dr., Hobbs, NM 88240<br><u>District II</u> – (575) 748-1283                                                                                                                              | OIL CONICEDIVATION                                                      | DIVICION                                      | 30-025-00960                                                                                                                                                                                                                                                                                                                                                                                                                                                                                                                                                                                                                                                                                                                                                                                                                                                                                                                                                                                                                                                                                                                                                                                                                                                                                                                                                                                                                                                                                                                                                                                                                                                                                                                                                                                                                                                                                                                                                                                                                                                                                                                   |                             |  |  |  |  |
| 811 S. First St., Artesia, NM 88210<br>District III – (505) 334-6178                                                                                                                                    | OIL CONSERVATION DIVISION 1220 South St. Francis Dr.                    |                                               | 5. Indicate Type of Lease                                                                                                                                                                                                                                                                                                                                                                                                                                                                                                                                                                                                                                                                                                                                                                                                                                                                                                                                                                                                                                                                                                                                                                                                                                                                                                                                                                                                                                                                                                                                                                                                                                                                                                                                                                                                                                                                                                                                                                                                                                                                                                      |                             |  |  |  |  |
| 1000 Rio Brazos Rd., Aztec, NM 87410                                                                                                                                                                    | Santa Fe, NM 87                                                         |                                               | STATE S FEE 6. State Oil & Gas Lease No.                                                                                                                                                                                                                                                                                                                                                                                                                                                                                                                                                                                                                                                                                                                                                                                                                                                                                                                                                                                                                                                                                                                                                                                                                                                                                                                                                                                                                                                                                                                                                                                                                                                                                                                                                                                                                                                                                                                                                                                                                                                                                       |                             |  |  |  |  |
| <u>District IV</u> – (505) 476-3460<br>1220 S. St. Francis Dr., Santa Fe, NM<br>87505                                                                                                                   | 170 5 100                                                               |                                               |                                                                                                                                                                                                                                                                                                                                                                                                                                                                                                                                                                                                                                                                                                                                                                                                                                                                                                                                                                                                                                                                                                                                                                                                                                                                                                                                                                                                                                                                                                                                                                                                                                                                                                                                                                                                                                                                                                                                                                                                                                                                                                                                | ease No.                    |  |  |  |  |
| SUNDRY NOTICES AND REPORTS ON WELLS                                                                                                                                                                     |                                                                         |                                               | 7. Lease Name or U                                                                                                                                                                                                                                                                                                                                                                                                                                                                                                                                                                                                                                                                                                                                                                                                                                                                                                                                                                                                                                                                                                                                                                                                                                                                                                                                                                                                                                                                                                                                                                                                                                                                                                                                                                                                                                                                                                                                                                                                                                                                                                             | nit Agreement Name          |  |  |  |  |
| (DO NOT USE THIS FORM FOR PROPOSALS TO DRILL OR TO DEEPEN OR PLUG BACK TO A DIFFERENT RESERVOIR. USE "APPLICATION FOR PERMIT" (FORM C-101) FOR SUCH                                                     |                                                                         |                                               | LITTLE EDDY INUT                                                                                                                                                                                                                                                                                                                                                                                                                                                                                                                                                                                                                                                                                                                                                                                                                                                                                                                                                                                                                                                                                                                                                                                                                                                                                                                                                                                                                                                                                                                                                                                                                                                                                                                                                                                                                                                                                                                                                                                                                                                                                                               |                             |  |  |  |  |
| PROPOSALS.)                                                                                                                                                                                             |                                                                         |                                               | LITTLE EDDY UNIT  8. Well Number #1                                                                                                                                                                                                                                                                                                                                                                                                                                                                                                                                                                                                                                                                                                                                                                                                                                                                                                                                                                                                                                                                                                                                                                                                                                                                                                                                                                                                                                                                                                                                                                                                                                                                                                                                                                                                                                                                                                                                                                                                                                                                                            |                             |  |  |  |  |
| <ol> <li>Type of Well: Oil Well ☐ Gas Well ☐ Other</li> <li>Name of Operator</li> </ol>                                                                                                                 |                                                                         |                                               | 9. OGRID Number                                                                                                                                                                                                                                                                                                                                                                                                                                                                                                                                                                                                                                                                                                                                                                                                                                                                                                                                                                                                                                                                                                                                                                                                                                                                                                                                                                                                                                                                                                                                                                                                                                                                                                                                                                                                                                                                                                                                                                                                                                                                                                                |                             |  |  |  |  |
| CHEVRON USA INC                                                                                                                                                                                         | DEC 1.5.2                                                               | 2014                                          | 4323                                                                                                                                                                                                                                                                                                                                                                                                                                                                                                                                                                                                                                                                                                                                                                                                                                                                                                                                                                                                                                                                                                                                                                                                                                                                                                                                                                                                                                                                                                                                                                                                                                                                                                                                                                                                                                                                                                                                                                                                                                                                                                                           |                             |  |  |  |  |
| 3. Address of Operator                                                                                                                                                                                  |                                                                         |                                               | 10. Pool name or Wildcat                                                                                                                                                                                                                                                                                                                                                                                                                                                                                                                                                                                                                                                                                                                                                                                                                                                                                                                                                                                                                                                                                                                                                                                                                                                                                                                                                                                                                                                                                                                                                                                                                                                                                                                                                                                                                                                                                                                                                                                                                                                                                                       |                             |  |  |  |  |
| 15 SMITH RD. MIDLAND TX 79                                                                                                                                                                              | 9705<br>FECENT                                                          | 7 1 1 1 1 1 1 1 1 1 1 1 1 1 1 1 1 1 1 1       | SALT LAKE, MARI                                                                                                                                                                                                                                                                                                                                                                                                                                                                                                                                                                                                                                                                                                                                                                                                                                                                                                                                                                                                                                                                                                                                                                                                                                                                                                                                                                                                                                                                                                                                                                                                                                                                                                                                                                                                                                                                                                                                                                                                                                                                                                                | ROW, S.                     |  |  |  |  |
| 4. Well Location                                                                                                                                                                                        | •                                                                       |                                               | 660 foot from the                                                                                                                                                                                                                                                                                                                                                                                                                                                                                                                                                                                                                                                                                                                                                                                                                                                                                                                                                                                                                                                                                                                                                                                                                                                                                                                                                                                                                                                                                                                                                                                                                                                                                                                                                                                                                                                                                                                                                                                                                                                                                                              | EACT line                   |  |  |  |  |
| Unit Letter P Section 25                                                                                                                                                                                | :660 feet from the SOUT  Township 20S Rai                               | <u>FH                                    </u> | 660 feet from the                                                                                                                                                                                                                                                                                                                                                                                                                                                                                                                                                                                                                                                                                                                                                                                                                                                                                                                                                                                                                                                                                                                                                                                                                                                                                                                                                                                                                                                                                                                                                                                                                                                                                                                                                                                                                                                                                                                                                                                                                                                                                                              | EAST line County LEA        |  |  |  |  |
| Section 23                                                                                                                                                                                              | 11. Elevation (Show whether DR,                                         |                                               |                                                                                                                                                                                                                                                                                                                                                                                                                                                                                                                                                                                                                                                                                                                                                                                                                                                                                                                                                                                                                                                                                                                                                                                                                                                                                                                                                                                                                                                                                                                                                                                                                                                                                                                                                                                                                                                                                                                                                                                                                                                                                                                                | County LEA                  |  |  |  |  |
|                                                                                                                                                                                                         | 3586'                                                                   |                                               |                                                                                                                                                                                                                                                                                                                                                                                                                                                                                                                                                                                                                                                                                                                                                                                                                                                                                                                                                                                                                                                                                                                                                                                                                                                                                                                                                                                                                                                                                                                                                                                                                                                                                                                                                                                                                                                                                                                                                                                                                                                                                                                                |                             |  |  |  |  |
|                                                                                                                                                                                                         |                                                                         |                                               |                                                                                                                                                                                                                                                                                                                                                                                                                                                                                                                                                                                                                                                                                                                                                                                                                                                                                                                                                                                                                                                                                                                                                                                                                                                                                                                                                                                                                                                                                                                                                                                                                                                                                                                                                                                                                                                                                                                                                                                                                                                                                                                                |                             |  |  |  |  |
| 12. Check A                                                                                                                                                                                             | Appropriate Box to Indicate N                                           | ature of Notice,                              | Report or Other Da                                                                                                                                                                                                                                                                                                                                                                                                                                                                                                                                                                                                                                                                                                                                                                                                                                                                                                                                                                                                                                                                                                                                                                                                                                                                                                                                                                                                                                                                                                                                                                                                                                                                                                                                                                                                                                                                                                                                                                                                                                                                                                             | nta                         |  |  |  |  |
| NOTICE OF IN                                                                                                                                                                                            | ITENTION TO:                                                            | SUB                                           | SEQUENT REPO                                                                                                                                                                                                                                                                                                                                                                                                                                                                                                                                                                                                                                                                                                                                                                                                                                                                                                                                                                                                                                                                                                                                                                                                                                                                                                                                                                                                                                                                                                                                                                                                                                                                                                                                                                                                                                                                                                                                                                                                                                                                                                                   | ORT OF                      |  |  |  |  |
| PERFORM REMEDIAL WORK                                                                                                                                                                                   |                                                                         | TERING CASING                                 |                                                                                                                                                                                                                                                                                                                                                                                                                                                                                                                                                                                                                                                                                                                                                                                                                                                                                                                                                                                                                                                                                                                                                                                                                                                                                                                                                                                                                                                                                                                                                                                                                                                                                                                                                                                                                                                                                                                                                                                                                                                                                                                                |                             |  |  |  |  |
| TEMPORARILY ABANDON                                                                                                                                                                                     |                                                                         |                                               |                                                                                                                                                                                                                                                                                                                                                                                                                                                                                                                                                                                                                                                                                                                                                                                                                                                                                                                                                                                                                                                                                                                                                                                                                                                                                                                                                                                                                                                                                                                                                                                                                                                                                                                                                                                                                                                                                                                                                                                                                                                                                                                                | AND A                       |  |  |  |  |
| PULL OR ALTER CASING                                                                                                                                                                                    | MULTIPLE COMPL                                                          | CASING/CEMENT                                 | TJOB                                                                                                                                                                                                                                                                                                                                                                                                                                                                                                                                                                                                                                                                                                                                                                                                                                                                                                                                                                                                                                                                                                                                                                                                                                                                                                                                                                                                                                                                                                                                                                                                                                                                                                                                                                                                                                                                                                                                                                                                                                                                                                                           |                             |  |  |  |  |
| DOWNHOLE COMMINGLE CLOSED-LOOP SYSTEM                                                                                                                                                                   |                                                                         |                                               |                                                                                                                                                                                                                                                                                                                                                                                                                                                                                                                                                                                                                                                                                                                                                                                                                                                                                                                                                                                                                                                                                                                                                                                                                                                                                                                                                                                                                                                                                                                                                                                                                                                                                                                                                                                                                                                                                                                                                                                                                                                                                                                                |                             |  |  |  |  |
| OTHER:                                                                                                                                                                                                  |                                                                         | OTHER:                                        |                                                                                                                                                                                                                                                                                                                                                                                                                                                                                                                                                                                                                                                                                                                                                                                                                                                                                                                                                                                                                                                                                                                                                                                                                                                                                                                                                                                                                                                                                                                                                                                                                                                                                                                                                                                                                                                                                                                                                                                                                                                                                                                                | <u> </u>                    |  |  |  |  |
| 13.                                                                                                                                                                                                     | WELL INFO:                                                              |                                               |                                                                                                                                                                                                                                                                                                                                                                                                                                                                                                                                                                                                                                                                                                                                                                                                                                                                                                                                                                                                                                                                                                                                                                                                                                                                                                                                                                                                                                                                                                                                                                                                                                                                                                                                                                                                                                                                                                                                                                                                                                                                                                                                | 1 7 7 1                     |  |  |  |  |
| TD: 16,600',PB: 12,381'<br>20'' # 94 SET @ 1229' CMT'D W/2                                                                                                                                              | 2400 SXS TOC @ SURFACE                                                  |                                               | CLASS'H' cmt                                                                                                                                                                                                                                                                                                                                                                                                                                                                                                                                                                                                                                                                                                                                                                                                                                                                                                                                                                                                                                                                                                                                                                                                                                                                                                                                                                                                                                                                                                                                                                                                                                                                                                                                                                                                                                                                                                                                                                                                                                                                                                                   | Delow 1500                  |  |  |  |  |
| 13-3/8" #55.4 SET @ 2753' CMT'I                                                                                                                                                                         | D W/3250 SXS. TOC @ SURFACE                                             | ML                                            | F- 9.5 ppg b                                                                                                                                                                                                                                                                                                                                                                                                                                                                                                                                                                                                                                                                                                                                                                                                                                                                                                                                                                                                                                                                                                                                                                                                                                                                                                                                                                                                                                                                                                                                                                                                                                                                                                                                                                                                                                                                                                                                                                                                                                                                                                                   | rine (or greater)           |  |  |  |  |
| 9-5/8" #40 SET @ 8130' CMT'D W                                                                                                                                                                          |                                                                         | mixed w/1                                     | the low 1500<br>the lorgrestar)<br>2.5# saltgel [bba]                                                                                                                                                                                                                                                                                                                                                                                                                                                                                                                                                                                                                                                                                                                                                                                                                                                                                                                                                                                                                                                                                                                                                                                                                                                                                                                                                                                                                                                                                                                                                                                                                                                                                                                                                                                                                                                                                                                                                                                                                                                                          |                             |  |  |  |  |
| 7"#26 SET @ 14,945' CMT'D W/500 SXS. TOC @ 12,770'<br>5" # 18.3 SET @ 14882 – 16,595' CMT' W/ 160 SXS. TOC @ 14,882'                                                                                    |                                                                         |                                               | CIRC ML                                                                                                                                                                                                                                                                                                                                                                                                                                                                                                                                                                                                                                                                                                                                                                                                                                                                                                                                                                                                                                                                                                                                                                                                                                                                                                                                                                                                                                                                                                                                                                                                                                                                                                                                                                                                                                                                                                                                                                                                                                                                                                                        | F                           |  |  |  |  |
| _                                                                                                                                                                                                       | 25 H                                                                    |                                               | •                                                                                                                                                                                                                                                                                                                                                                                                                                                                                                                                                                                                                                                                                                                                                                                                                                                                                                                                                                                                                                                                                                                                                                                                                                                                                                                                                                                                                                                                                                                                                                                                                                                                                                                                                                                                                                                                                                                                                                                                                                                                                                                              |                             |  |  |  |  |
| <ul> <li>SET 7" CIBP @ 11500' W/26 SXS OF CLASS "E" CMT ON TOP. ETOC @ 11402;</li> <li>PERF 7" #26 CSG @ 8180' AND SQZ A 300' CMT PLUG FROM 8180 – 7880' W/75 SXS OF CLASS "E" CMT WOC FTAGE</li> </ul> |                                                                         |                                               |                                                                                                                                                                                                                                                                                                                                                                                                                                                                                                                                                                                                                                                                                                                                                                                                                                                                                                                                                                                                                                                                                                                                                                                                                                                                                                                                                                                                                                                                                                                                                                                                                                                                                                                                                                                                                                                                                                                                                                                                                                                                                                                                |                             |  |  |  |  |
| • PERF 7" #26 CSG @ 8180                                                                                                                                                                                | )' AND SQZ A 300' CMT PLUG FF<br>)' AND CIR A 300' C <u>M</u> T PLUG IN | COM 8180 – 7880'                              | W/75 SXS OF CLASS                                                                                                                                                                                                                                                                                                                                                                                                                                                                                                                                                                                                                                                                                                                                                                                                                                                                                                                                                                                                                                                                                                                                                                                                                                                                                                                                                                                                                                                                                                                                                                                                                                                                                                                                                                                                                                                                                                                                                                                                                                                                                                              | OM 4020 4620'               |  |  |  |  |
| W/150 SXS OF CLASS "C                                                                                                                                                                                   | C" CMT WOC! TAG-                                                        |                                               |                                                                                                                                                                                                                                                                                                                                                                                                                                                                                                                                                                                                                                                                                                                                                                                                                                                                                                                                                                                                                                                                                                                                                                                                                                                                                                                                                                                                                                                                                                                                                                                                                                                                                                                                                                                                                                                                                                                                                                                                                                                                                                                                | , , , , ,                   |  |  |  |  |
| <ul> <li>PERF 7" #26 CSG @ 2800</li> </ul>                                                                                                                                                              | )' AND SQZ A 300' CMT PLUG FF                                           | ROM 2800 – 2500'                              | W/125 SXS OF CLAS                                                                                                                                                                                                                                                                                                                                                                                                                                                                                                                                                                                                                                                                                                                                                                                                                                                                                                                                                                                                                                                                                                                                                                                                                                                                                                                                                                                                                                                                                                                                                                                                                                                                                                                                                                                                                                                                                                                                                                                                                                                                                                              | S "C" CMT WOC ! TAG-        |  |  |  |  |
| • PERF 7" #26 CSG @ 1270                                                                                                                                                                                | )' AND SQZ A 300' CMT PLUG FR                                           | ROM 1270 – 970' V                             | V/125 SXS OF CLASS                                                                                                                                                                                                                                                                                                                                                                                                                                                                                                                                                                                                                                                                                                                                                                                                                                                                                                                                                                                                                                                                                                                                                                                                                                                                                                                                                                                                                                                                                                                                                                                                                                                                                                                                                                                                                                                                                                                                                                                                                                                                                                             | "C" CMT WOL TIAL            |  |  |  |  |
| <ul> <li>PERF / #26 CSG @ 600</li> <li>ALL CSG &amp; ANCHORS T</li> </ul>                                                                                                                               | AND SQZ A 600' CMT PLUG FRO<br>O BE CUT & REMOVED 3' BELO               | OM 600 – SURFAC<br>OW GRADE <i>–- 1</i>       | P 3 m/3 h                                                                                                                                                                                                                                                                                                                                                                                                                                                                                                                                                                                                                                                                                                                                                                                                                                                                                                                                                                                                                                                                                                                                                                                                                                                                                                                                                                                                                                                                                                                                                                                                                                                                                                                                                                                                                                                                                                                                                                                                                                                                                                                      | LASS "C" CMT                |  |  |  |  |
| A CLOSED LOOP SYSTE                                                                                                                                                                                     | M WILL BE UTILIZED                                                      | ow Gluibe                                     |                                                                                                                                                                                                                                                                                                                                                                                                                                                                                                                                                                                                                                                                                                                                                                                                                                                                                                                                                                                                                                                                                                                                                                                                                                                                                                                                                                                                                                                                                                                                                                                                                                                                                                                                                                                                                                                                                                                                                                                                                                                                                                                                | larker                      |  |  |  |  |
| Spud Date: 11/29/1956                                                                                                                                                                                   | Rig                                                                     | Release Date: 10                              | 0/13/1957                                                                                                                                                                                                                                                                                                                                                                                                                                                                                                                                                                                                                                                                                                                                                                                                                                                                                                                                                                                                                                                                                                                                                                                                                                                                                                                                                                                                                                                                                                                                                                                                                                                                                                                                                                                                                                                                                                                                                                                                                                                                                                                      |                             |  |  |  |  |
|                                                                                                                                                                                                         |                                                                         |                                               | •                                                                                                                                                                                                                                                                                                                                                                                                                                                                                                                                                                                                                                                                                                                                                                                                                                                                                                                                                                                                                                                                                                                                                                                                                                                                                                                                                                                                                                                                                                                                                                                                                                                                                                                                                                                                                                                                                                                                                                                                                                                                                                                              |                             |  |  |  |  |
| I have be contifued that the information                                                                                                                                                                | should be two and complete to the he                                    | est of my len aveladae                        | and ballof                                                                                                                                                                                                                                                                                                                                                                                                                                                                                                                                                                                                                                                                                                                                                                                                                                                                                                                                                                                                                                                                                                                                                                                                                                                                                                                                                                                                                                                                                                                                                                                                                                                                                                                                                                                                                                                                                                                                                                                                                                                                                                                     |                             |  |  |  |  |
| nereby certify that the information                                                                                                                                                                     | above is true and complete to the be                                    | st of my knowledge                            | e and benefi.                                                                                                                                                                                                                                                                                                                                                                                                                                                                                                                                                                                                                                                                                                                                                                                                                                                                                                                                                                                                                                                                                                                                                                                                                                                                                                                                                                                                                                                                                                                                                                                                                                                                                                                                                                                                                                                                                                                                                                                                                                                                                                                  |                             |  |  |  |  |
|                                                                                                                                                                                                         |                                                                         |                                               |                                                                                                                                                                                                                                                                                                                                                                                                                                                                                                                                                                                                                                                                                                                                                                                                                                                                                                                                                                                                                                                                                                                                                                                                                                                                                                                                                                                                                                                                                                                                                                                                                                                                                                                                                                                                                                                                                                                                                                                                                                                                                                                                |                             |  |  |  |  |
| SIGNATURE                                                                                                                                                                                               | TITLE                                                                   | A RANDONMI                                    | ENT ENGINEER                                                                                                                                                                                                                                                                                                                                                                                                                                                                                                                                                                                                                                                                                                                                                                                                                                                                                                                                                                                                                                                                                                                                                                                                                                                                                                                                                                                                                                                                                                                                                                                                                                                                                                                                                                                                                                                                                                                                                                                                                                                                                                                   | DATE: 11/11/14              |  |  |  |  |
| 31011/11 OKL                                                                                                                                                                                            | 11111                                                                   | Z ABAINDONNI                                  | ENT BIOMEER                                                                                                                                                                                                                                                                                                                                                                                                                                                                                                                                                                                                                                                                                                                                                                                                                                                                                                                                                                                                                                                                                                                                                                                                                                                                                                                                                                                                                                                                                                                                                                                                                                                                                                                                                                                                                                                                                                                                                                                                                                                                                                                    | <u>DATE.</u> 11/11/14       |  |  |  |  |
|                                                                                                                                                                                                         | HAEL E-mail address: TR                                                 | APHAEL@CHEV                                   | RON.COM PHONE                                                                                                                                                                                                                                                                                                                                                                                                                                                                                                                                                                                                                                                                                                                                                                                                                                                                                                                                                                                                                                                                                                                                                                                                                                                                                                                                                                                                                                                                                                                                                                                                                                                                                                                                                                                                                                                                                                                                                                                                                                                                                                                  | (713)-372-9002              |  |  |  |  |
| For State Use Only                                                                                                                                                                                      | $\mathcal{L}_{1}$                                                       | 1                                             | 7                                                                                                                                                                                                                                                                                                                                                                                                                                                                                                                                                                                                                                                                                                                                                                                                                                                                                                                                                                                                                                                                                                                                                                                                                                                                                                                                                                                                                                                                                                                                                                                                                                                                                                                                                                                                                                                                                                                                                                                                                                                                                                                              | 1, -1                       |  |  |  |  |
| APPROVED BY: \ \ \ \ \ \ \ \ \ \ \ \ \ \ \ \ \ \ \                                                                                                                                                      | WHItchen TITLE LOW                                                      | yshance Of-                                   | how DATE                                                                                                                                                                                                                                                                                                                                                                                                                                                                                                                                                                                                                                                                                                                                                                                                                                                                                                                                                                                                                                                                                                                                                                                                                                                                                                                                                                                                                                                                                                                                                                                                                                                                                                                                                                                                                                                                                                                                                                                                                                                                                                                       | 12/16/2014                  |  |  |  |  |
| Conditions of Approval (if any):                                                                                                                                                                        |                                                                         | 1                                             | ***                                                                                                                                                                                                                                                                                                                                                                                                                                                                                                                                                                                                                                                                                                                                                                                                                                                                                                                                                                                                                                                                                                                                                                                                                                                                                                                                                                                                                                                                                                                                                                                                                                                                                                                                                                                                                                                                                                                                                                                                                                                                                                                            | 12/16/2014<br>DEC 16 2014 M |  |  |  |  |
|                                                                                                                                                                                                         |                                                                         |                                               | i de la companya de l | REC TO SOLAL MILL           |  |  |  |  |
|                                                                                                                                                                                                         | <b>(</b>                                                                |                                               | -                                                                                                                                                                                                                                                                                                                                                                                                                                                                                                                                                                                                                                                                                                                                                                                                                                                                                                                                                                                                                                                                                                                                                                                                                                                                                                                                                                                                                                                                                                                                                                                                                                                                                                                                                                                                                                                                                                                                                                                                                                                                                                                              | <b>V</b>                    |  |  |  |  |