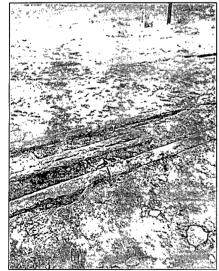

#### **DESCRIPTION (What happened?):**

Flowline failed due to corrosion. Flow lines were partially buried at the point of release

### SPILL RESPONSE (How was the spill cleaned up?):

Most of fluid was recovered from the bell hole at the point of release while trying to get the flowline to stop leaking fluid. Flowline will be replaced.

### PICTURE ATTACHMENT: