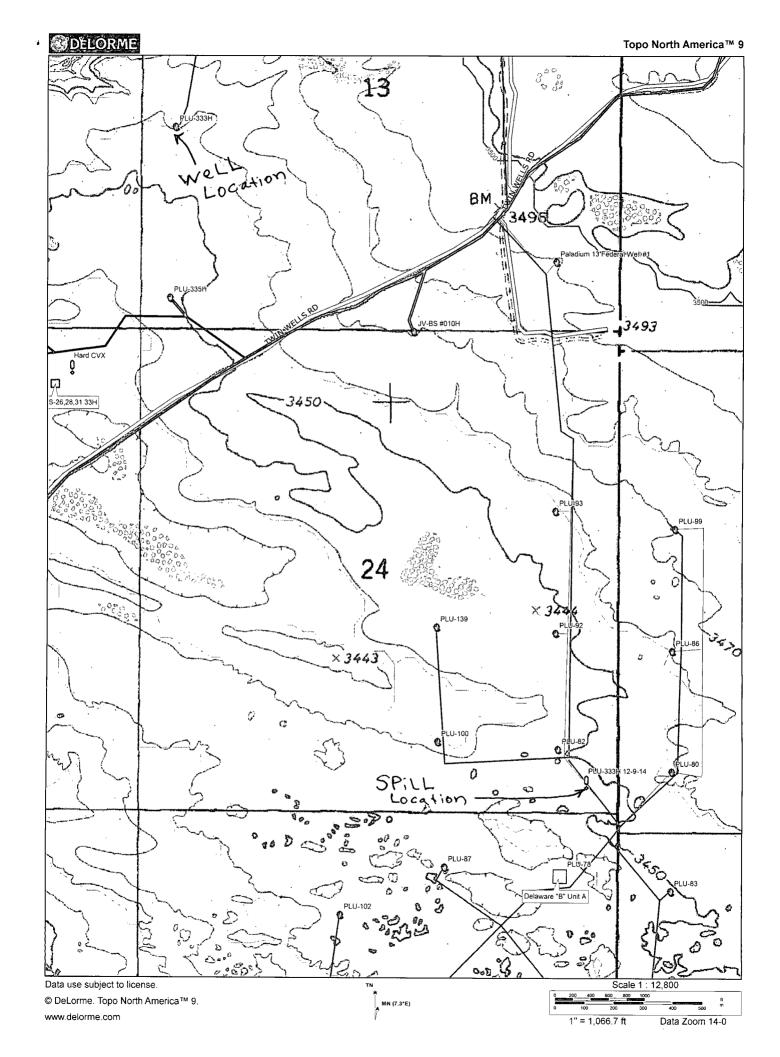

## NM OIL CONSERVATION

ARTESIA DISTRICT

Form C-141 Revised August 8, 2011

DEC 1 5 2014

Submit 1 Copy to appropriate District Office in accordance with 19.15.29 NMAC.

RECEIVED

| 1 March                                                                                                           | 35050                         | G21                                    | Keie                     | ase nound                         | auo                                     |                                        | rrecuve A                                         | •                        |                                       |                                                                   |                   |                          |
|-------------------------------------------------------------------------------------------------------------------|-------------------------------|----------------------------------------|--------------------------|-----------------------------------|-----------------------------------------|----------------------------------------|---------------------------------------------------|--------------------------|---------------------------------------|-------------------------------------------------------------------|-------------------|--------------------------|
| Name of Co                                                                                                        |                               |                                        |                          | 2110727                           | i                                       | OPERAT                                 |                                                   |                          | ⊠   Initia                            | al Report                                                         |                   | Final Report             |
|                                                                                                                   |                               |                                        | 04 Carlsh                | ad N.M. 88220                     | <u> </u>                                |                                        | No. 575-887-732                                   | 20                       | <u> </u>                              |                                                                   |                   |                          |
| Address: 522 W. Mermod, Suite 704 Carlsbad, N.M. 88220 Facility Name: PLU-333H Flow Line spill approximately 1.64 |                               |                                        |                          |                                   |                                         |                                        | e: Exploration a                                  |                          | duction                               | <u> </u>                                                          |                   | <u> </u>                 |
|                                                                                                                   |                               |                                        |                          | 3 ft. N.E. of the                 |                                         | racinty typ                            | o. Emploration t                                  |                          | auction                               | _                                                                 | T,S               |                          |
| Tank Batte                                                                                                        |                               |                                        |                          |                                   |                                         | ·                                      | . te                                              |                          |                                       | 39                                                                | 129               | 4                        |
| Surface Owner: Federal Mineral Owner                                                                              |                               |                                        |                          |                                   |                                         | Federal                                |                                                   |                          | API No. 30-015 <del>-39924</del>      |                                                                   |                   |                          |
| -                                                                                                                 |                               |                                        | 7.5                      | LOCA                              | (TIO                                    | N OF REI                               | LEASE                                             | •                        |                                       |                                                                   |                   | *                        |
| Unit Letter                                                                                                       | Section                       | Township                               | Range                    | Feet from the                     |                                         | 1/South Line                           | Feet from the                                     | East/W                   | est Line                              | County                                                            |                   | -                        |
| Р                                                                                                                 | P 24 248 248                  |                                        |                          |                                   |                                         |                                        |                                                   |                          | Eddy                                  |                                                                   |                   |                          |
| L                                                                                                                 |                               | *                                      | 30S                      |                                   | 10655                                   |                                        | l                                                 | 1                        | <u> </u>                              | <u> </u>                                                          |                   |                          |
|                                                                                                                   |                               |                                        | J                        | Latitude <u>N 32.</u>             | 19677                                   | 7_Longitud                             | le <u>W 103.82668</u>                             | <u>80</u>                |                                       |                                                                   |                   |                          |
| [ 52                                                                                                              |                               | ·                                      |                          | NAT                               | URI                                     | OF REL                                 |                                                   |                          |                                       |                                                                   |                   | m                        |
| Type of Release: Crude oil and produced water                                                                     |                               |                                        |                          |                                   |                                         |                                        | Release: 2 bbl oi duced water                     | il and                   | Volume Recovered: 5 bbls. Total fluid |                                                                   |                   |                          |
| Source of Ro                                                                                                      | elease: 2 7/8                 | ' flow line                            |                          |                                   |                                         | Date and I                             | Date and Hour of Occurrence: 12/8/14 time unknown |                          |                                       | Date and Hour of Discovery:<br>12/8/14 at approximately 4:45 p.m. |                   |                          |
| Was Immed                                                                                                         | iate Notice C                 | liven?                                 |                          |                                   | *************************************** | If YES, To                             |                                                   | I                        | : 12/0/14 a                           | тарріохина                                                        | iciy 4.           | 43.b.m.                  |
|                                                                                                                   |                               | <u>.</u> $\Box$                        | Yes                      | No 🛛 Not Re                       | equirec                                 |                                        |                                                   |                          |                                       | 196                                                               |                   | . 6                      |
| By Whom?                                                                                                          |                               | 1 10                                   |                          |                                   | ············                            | Date and Hour                          |                                                   |                          |                                       |                                                                   |                   |                          |
| Was a Water                                                                                                       | rcourse Reac                  | hed?                                   | Yes 🛚                    | No                                |                                         | If YES, Vo                             | olume Impacting t                                 | the Wate                 | rcourse.                              |                                                                   |                   |                          |
| If a Waterco                                                                                                      | ourse was Im                  | pacted, Descr                          | ibe Fully.               |                                   |                                         |                                        |                                                   |                          |                                       |                                                                   | <del></del>       |                          |
|                                                                                                                   |                               | ,                                      |                          |                                   |                                         | ·                                      |                                                   |                          |                                       |                                                                   |                   |                          |
|                                                                                                                   |                               |                                        |                          |                                   |                                         |                                        |                                                   |                          |                                       |                                                                   |                   |                          |
|                                                                                                                   |                               |                                        |                          |                                   |                                         |                                        |                                                   |                          |                                       |                                                                   |                   |                          |
| Describe Ca                                                                                                       | use of Probl                  | em and Reme                            | dial Action              | n Taken.*                         |                                         | ************************************** | · · · · · · · · · · · · · · · · · · ·             |                          |                                       |                                                                   |                   |                          |
|                                                                                                                   |                               | a leak due to                          | external c               | orrosion. A repair                | r clamp                                 | was placed or                          | n the affected area                               | a until th               | e flow line                           | could be dr                                                       | ained a           | and a section            |
| of pipe repla                                                                                                     | iced.                         |                                        |                          |                                   |                                         |                                        |                                                   |                          |                                       |                                                                   |                   |                          |
|                                                                                                                   |                               | and Cleanup                            |                          |                                   |                                         |                                        |                                                   |                          | ·····                                 |                                                                   |                   |                          |
|                                                                                                                   |                               |                                        |                          |                                   |                                         |                                        | .ft. of lease road.                               | The flow                 | v line is lo                          | cated in an a                                                     | ırea wi           | th at least 10           |
|                                                                                                                   |                               |                                        |                          | from the older floor the NMOCD ar |                                         |                                        |                                                   |                          |                                       |                                                                   |                   |                          |
|                                                                                                                   |                               | -                                      |                          |                                   |                                         |                                        |                                                   |                          |                                       |                                                                   |                   |                          |
|                                                                                                                   |                               |                                        |                          |                                   |                                         |                                        | knowledge and u                                   |                          |                                       |                                                                   |                   |                          |
| nublic health                                                                                                     | an operators<br>h or the envi | are required to                        | o report ar<br>accentant | id/or file certain i              | reicase<br>ort by t                     | notifications a                        | nd perform correct<br>parked as "Final R          | ctive acti<br>Renort'' d | ons for rel                           | leases which                                                      | ∵may c<br>rator c | endanger<br>of liability |
|                                                                                                                   |                               |                                        |                          |                                   |                                         |                                        | ion that pose a the                               |                          |                                       |                                                                   |                   |                          |
|                                                                                                                   |                               |                                        |                          | tance of a C-141                  | report                                  | does not reliev                        | ve the operator of                                | responsi                 | bility for c                          | compliance v                                                      | with an           | y other                  |
| federal, state                                                                                                    | e, or local lav               | vs and/or regi                         | ılations.                |                                   |                                         |                                        | OIL COM                                           | CEDV                     | ATION                                 | DIVICIO                                                           | DNI.              |                          |
|                                                                                                                   |                               | • ~                                    | <u> </u>                 |                                   |                                         |                                        | OIL CON                                           | SEKV                     | AHON                                  | DIVISIO                                                           | <u>JN</u>         |                          |
| Signature: 1 on Samue                                                                                             |                               |                                        |                          |                                   | ••••                                    |                                        | <b>6</b> 1. 1.1                                   | _                        |                                       | K                                                                 | _                 |                          |
| Printed Nam                                                                                                       | ne: Tony Say                  | oie                                    |                          |                                   |                                         | Approved by                            | Environmental S                                   | specialisi               | 11/4 2                                | ))                                                                | F2                | <del>-</del>             |
|                                                                                                                   |                               | ······································ |                          |                                   | ······································  |                                        | 101                                               | 1                        | *                                     | ĸ l                                                               | 10                |                          |
| Title: Waste                                                                                                      | Managemer                     | nt and Remed                           | iation Spe               | cialist                           |                                         | Approval Da                            | te: 14/6/19                                       | 4                        | Expiration                            | Date: //                                                          | 1/                |                          |
| E-mail Addr                                                                                                       | ress: tasavoie                | @basspet.co                            | m                        |                                   |                                         | Conditions o                           | f Approval:                                       |                          |                                       | Attached                                                          | 1 - [ ]           |                          |
| Date: 12/15/                                                                                                      | /14                           |                                        |                          | Phone: 432-556-8                  | 730<br>730                              |                                        | ion per O.C.I                                     |                          |                                       | delines                                                           | ٠ پ               |                          |
| * Attach Add                                                                                                      |                               | ets If Necess                          |                          | HOHE. 432-330-8                   | 130 .                                   |                                        | REMEDIATIO                                        | -                        | POSAL                                 |                                                                   | 00                | <u> </u>                 |
|                                                                                                                   |                               |                                        | · )                      |                                   |                                         | LATER TH                               | IAN:!}                                            |                          | <u> </u>                              | •                                                                 | ZKI               | D-21de7                  |

Facility Name: PLU 333H Flowline (API-30-015-39294)

GPS COORDINATES (Lat & Long): 32.196777 -103.826680 (UL-P-24-24S-30E)