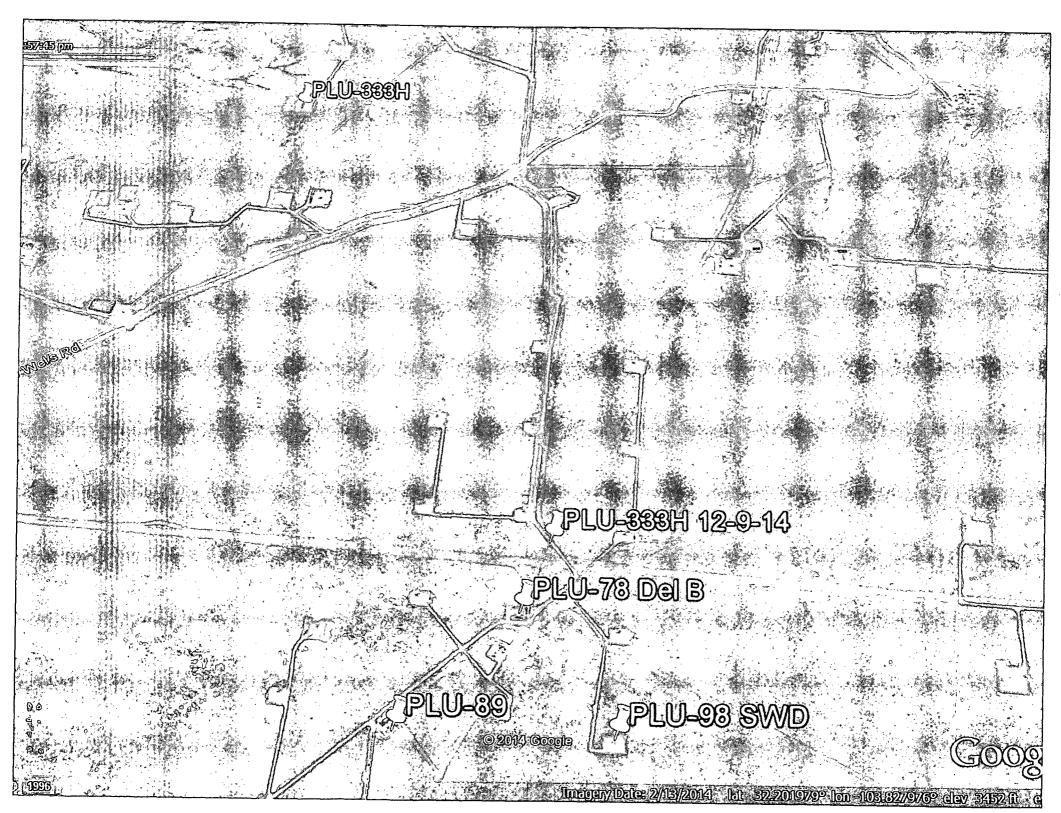

Facility Name: PLU 333H Flowline (API-30-015-39294)

GPS COORDINATES (Lat & Long): 32.196777 -103.826680 (UL-P-24-24S-30E)