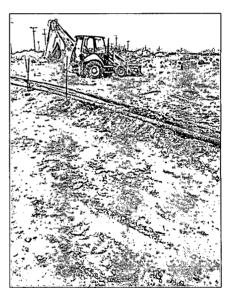

#### **DESCRIPTION (What happened?):**

Flowline failed due to corrosion. Flow lines were partially buried at the point of release

### SPILL RESPONSE (How was the spill cleaned up?):

Most of fluid was recovered from the bell hole at the point of release while trying to get the flowline to stop leaking fluid. Flowline will be replaced.

### PICTURE ATTACHMENT: