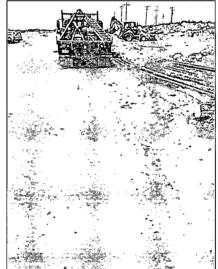

#### **DESCRIPTION (What happened?):**

Flowline failed due to corrosion. Flow lines were partially buried at the point of release

### SPILL RESPONSE (How was the spill cleaned up?):

Most of fluid was recovered from the bell hole at the point of release while trying to get the flowline to stop leaking fluid. Flowline will be replaced.

### PICTURE ATTACHMENT: