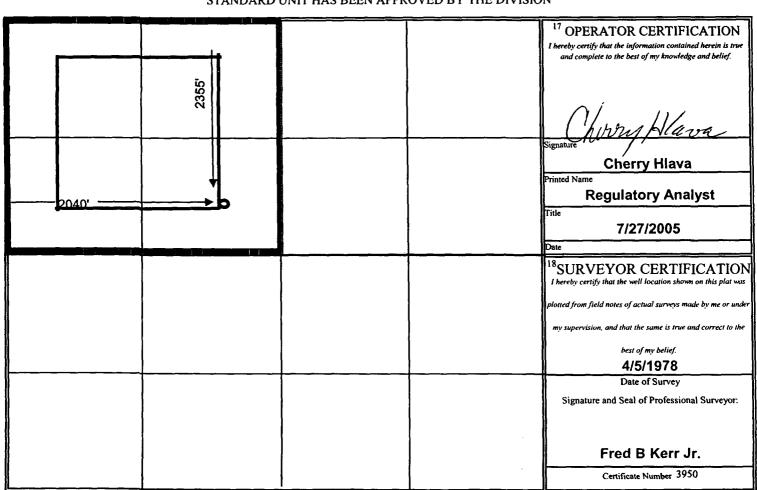

State of New Mexico
Energy, Minerals & Natural Resources Department

Form C-102 Revised August 15, 2000

811 South First, Artesia, NM 88210

OIL CONSERVATION DIVISION 2040 South Pacheco Santa Fe, NM 87505 Submit to Appropriate District Office State Lease - 4 Copies

<u>District IV</u> 2040 South Pacheco, Santa Fe, NM 87505

District III

Fee Lease - 3 Copies

AMENDED REPORT

WELL LOCATION AND ACREAGE DEDICATION PLAT 3 Pool Name API Number Pool Code 30-045-23110 82329 **Otero Chacra** Property Code <sup>5</sup> Property Name Well Number 000703 **Hughes C** 6A OGRID No. <sup>8</sup> Operator Name Elevation 000778 **BP America Production Company** 

<sup>10</sup> Surface Location

| UL or lot no.          | Section                                        | Township       | Range                         | Lot Idn | Feet from   | North/South | Feet from                       | East/West | County   |  |  |
|------------------------|------------------------------------------------|----------------|-------------------------------|---------|-------------|-------------|---------------------------------|-----------|----------|--|--|
| F                      | 33                                             | 29N            | 08W                           |         | 2355'       | North       | 2040                            | West      | San Juan |  |  |
|                        | Bottom Hole Location If Different From Surface |                |                               |         |             |             |                                 |           |          |  |  |
| UL or lot no.          | Section                                        | Township       | Range                         | Lot Idn | Feet from   | North/South | Feet                            | East/West | County   |  |  |
| 12 Dedicated Ac<br>160 | res 13 J                                       | oint or Infili | <sup>14</sup> Consolidation ( | Code    | <del></del> | NSI         | 15 Order No.<br>L - 943 5/22/19 | 78        |          |  |  |

NO ALLOWABLE WILL BE ASSIGNED TO THIS COMPLETION UNTIL ALL INTERESTS HAVE BEEN CONSOLIDATED OR A NON-STANDARD UNIT HAS BEEN APPROVED BY THE DIVISION

Standard 640-acre Setion

|         | BP America Prod<br>Houston,       |                  |
|---------|-----------------------------------|------------------|
|         | T29N R8W<br>Hughes of<br>Chacra W | 2 <b>6A</b>      |
| SCALE   | DRAKN M. J. RITZ                  | DATE 29-SEP-2005 |
| DERMING | <u> </u>                          | 1                |