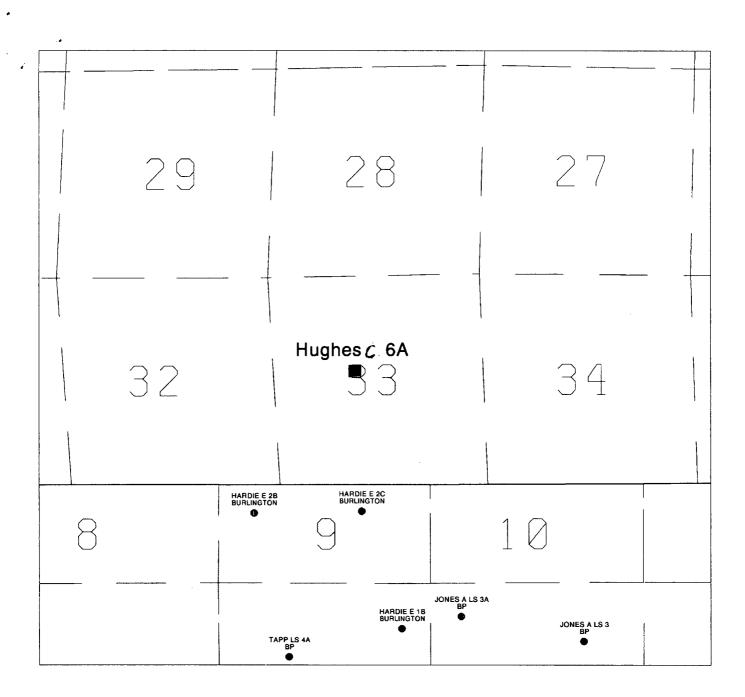

To aid in your review attached is a C-102 and a 9 Section well location plat and list of offset operators.

Your attention to this matter is greatly appreciated. Should you have any questions concerning this application, please do not hesitate to call me at 281-366-4081.

I hereby certify that the following offset owners/operators have been notified by certified mail of our application for administrative approval for non-standard well location of the above well.

Burlington Resources Attn: David Valdez P.O. Box 4289 Farmington, NM 87499-4289

ConcoPhillips Attn: Jane Strickland 600 North Dairy Ashford WL-3 Houston, TX 77079-1175

Thompson Engineering & Production Corporation 7415 E Main Street Farmington, NM 87402

Sincerely,

Cherry Hlava BP America