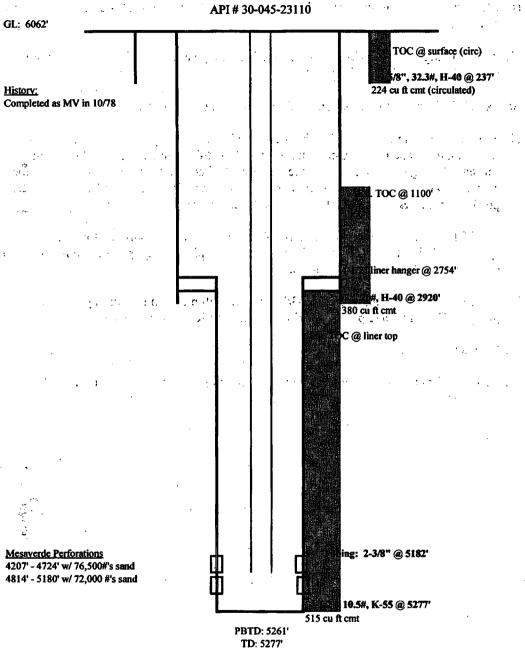

|                                                                                                 | UNII<br>DEPARTMENT      | ED STATES        |         | Lan            | reverse si      | le)       | 30-04                | (5-23/                      | / 5         |
|-------------------------------------------------------------------------------------------------|-------------------------|------------------|---------|----------------|-----------------|-----------|----------------------|-----------------------------|-------------|
|                                                                                                 |                         |                  |         | IUR            |                 | ſ         | 5. LEASE DESIGNATION | N AND BEBIAL NO             | ·           |
|                                                                                                 | GEOLO                   | GICAL SURVE      | EY      |                |                 |           | SF 078049            |                             |             |
| APPLICATION                                                                                     | I FOR PERMIT T          | O DRILL, D       | DEEPE   | N, OR P        | LUG B           | ACK       | G. IF INDIAN, ALLOT  | EE OR TRIBE NAME            | E           |
|                                                                                                 | LL 🗹                    | DEEPEN [         |         | PL             | UG BAC          | :к 🗆      | 7. UNIT AGREEMENT    | NAME                        |             |
| b. TYPE OF WELL OIL GA                                                                          | AS OTHER                |                  | 811     | NGLE X         | MULTIPI<br>ZONE | ·• 🗆      | S. FARM OR LEASE !   | AME                         |             |
| 2. NAME OF OPERATOR                                                                             |                         |                  |         |                |                 |           | Hughes A             |                             |             |
| El Paso Nat                                                                                     | cural Gas Com           | pany             |         |                |                 |           | 9. WELL NO.          |                             |             |
| 3. ADDRESS OF OPERATOR                                                                          |                         |                  |         |                |                 |           | 6A                   | •                           | /           |
| PO Box 990,                                                                                     | , Farmington,           | NM 8740          | 1       |                |                 |           | 10. FIELD AND POOL   | OR WILDCAT                  |             |
| 4. LOCATION OF WELL (R. At surface                                                              |                         |                  | h any S | tate requireme | nts.*)          |           | Blanco Me            | sa Verde                    |             |
| At proposed prod. zon                                                                           | 2355'N, 20              | 40'W,            |         |                |                 |           | Sec. 33, T-          | R BLE.<br>AREA<br>29-N, R-8 | -W          |
| 14. DISTANCE IN MILES                                                                           | AND DIRECTION FROM NEA  | REST TOWN OR POS | OFFICE  |                |                 |           | 12. COUNTY OR PARIS  | SH   13. STATE              | —           |
| 8 miles fro                                                                                     | om Blanco, NM           | I                |         |                |                 |           | San Juan             | NM                          |             |
| 15. DISTANCE FROM PROPO<br>LOCATION TO NEAREST<br>PROPERTY OR LEASE I.<br>(Also to nearest drig | r<br>.ine, ft.          | 2040'            |         | OF ACRES IN    | LEASE           |           | F ACRES ASSIGNED     | 320.0                       | <br>0 ′     |
| 18. DISTANCE FROM PROP<br>TO NEAREST WELL, DO<br>OR APPLIED FOR, ON TH                          | RILLING, COMPLETED,     | 800'             | 19. PR  | 524            |                 | 20. Rotar | Y OR CABLE TOOLS     |                             |             |
| 21. ELEVATIONS (Show who 6062 GR                                                                | ether DF, RT, GR, etc.) |                  |         |                |                 |           | 22. APPROX. DATE     | WORK WILL START             | r*          |
| 23.                                                                                             | I                       | PROPOSED CASIN   | G AND   | CEMENTIN       | G PROGRA        | M         |                      |                             |             |
| SIZE OF HOLE                                                                                    | SIZE OF CASING          | WEIGHT PER P     | оот     | SETTING I      | DEPTH           |           | QUANTITY OF CE       | 4 ENT                       |             |
| 13 3/4"                                                                                         | 9 5/8"                  | 32.3#            |         | 20             | 0'              | 224 c     | u.ft. to c           | irculate                    |             |
| 8 3/4"                                                                                          | 7"                      | 20.0#            |         | 292            | 0'              | 302 c     | u.ft.to co           | ver Ojo                     | Ala         |
| 6 1/4"                                                                                          | 4 1/2"line              | r 10.5#          |         | 2770-5         | 245'            | 432 c     | u.ft.to fi           | 11 to 27                    | 70 <b>'</b> |
| Selectively                                                                                     | y perforate a           | and sandwa       | ater    | fractu         | re the          | e Mesa    | . Verde for          | mation.                     |             |
| a soon nei                                                                                      | WP and 6000             | ngi test         | doub    | ole dati       | a nrat          | iontor    | borriupa ·           | rai th                      |             |