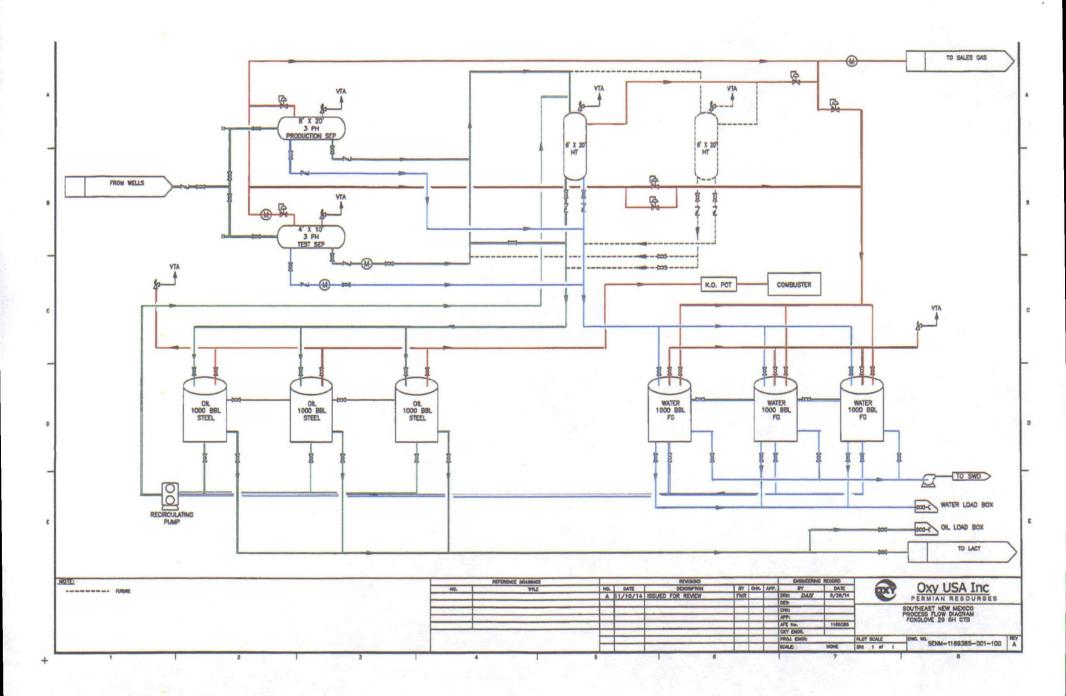

### Oil & Gas metering:

The central tank battery is located on the Foxglove 29 Fed Com #6H location in Sec 29, T23S, R33E. The production from each separate well will flow through a common three phase metering separator 7 times per month while the other wells flow into a common production separator. The metering separator is outfitted with a Micro Motion Coriolis Meter to meter the oil, Turbine flow meter to meter the water, and gas allocation meter to meter the gas.

The oil production from the wells listed in the list above will be commingled, measured and sold on lease using a LACT Unit. Produced water will be measured through a turbine meter and trucked from the lease. The gas will be sold after it is measured by Oxy check meter located at the lease. The oil and gas meters will be calibrated on a regular basis per API, NMOCD and BLM specifications. The BLM and OCD will be notified of any future changes in the facility

### **Process and Flow Descriptions:**

Please see attached block flow diagram for the Foxglove 29 Fed Com #6 CTB. The flow route of produced fluids is shown in detail along with size of each vessel.

The commingling of production is in the interest of conservation and waste and will result in the most effective economic means of producing the reserves in place from the affected wells and will not result in reduced royalty or improper measurement of production. The proposed commingling will reduce operating expenses as well as reduce the surface facility footprint and overall emissions.