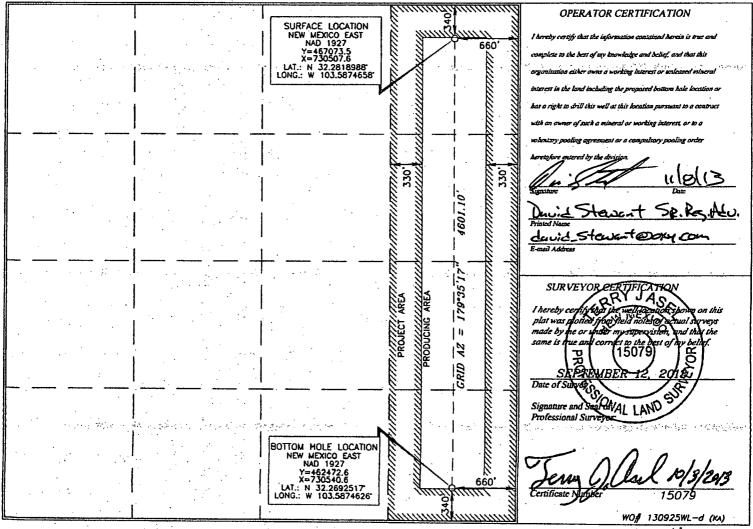

District IV 1220 S. St. Francis Dr., Santo Fe, NIM 815/RECEIVED Phane: (505) 476-3460 Fax: (505) 476-3462

☐ AMENDED REPORT

Santa Fe, NM 87505

|               |                  |    | И       | ELL .                   | <i>LOCA</i> | TION A     | AND A | 4CR    | EAGE D        | <i>EDICATIO</i>  | N PLAT        |           |      |            |
|---------------|------------------|----|---------|-------------------------|-------------|------------|-------|--------|---------------|------------------|---------------|-----------|------|------------|
|               | API Number       |    |         |                         |             | Pool Code  |       |        | •             |                  | Pool Nam      | ie .      |      |            |
| 30.02         | 5-               | 41 | 827     |                         | 59          | 7900       |       |        | T             | riple X          | Bone          | Spring    |      |            |
| Proper        | ty Code          | ;  |         |                         |             |            | Pri   | operty | Name          |                  |               |           | Wel  | l Number   |
| 3048          | 304827           |    |         |                         |             | FOXG.      | LO VE | "2     | 9" FEDE       | RAL              |               |           | 4    | 4 <i>H</i> |
| OGR           | ID No.           |    |         | Operator Name Elevation |             |            |       |        |               |                  |               | evation   |      |            |
| 166           | 96               | )  |         |                         |             |            | OXY   | US     | A INC.        |                  |               |           | 36   | 92.1'      |
|               | Surface Location |    |         |                         |             |            |       |        |               |                  |               |           |      |            |
| UL or lot no. | Section          | To | ownship |                         | Ran         | ge .       | L     | ot Idn | Feet from the | North/South line | Feet from the | East/West | line | County     |
| D             | 29               | 23 | SOUTH   | 33                      | EAST,       | N. M. P. M | L.    | - }    | 340'          | NORTH            | 980'          | WEST      |      | <i>LEA</i> |

Bottom Hole Location If Different From Surface UL or lot no. Section Township Lot Idn Feet from the North/South line Feet from the East/West line County 340 980 23 SOUTH 33 EAST, N.M.P.M. SOUTH WEST : LEA : M Dedicated Acres Joint or Infill Consolidation Code Order No. 5-1-14 15439