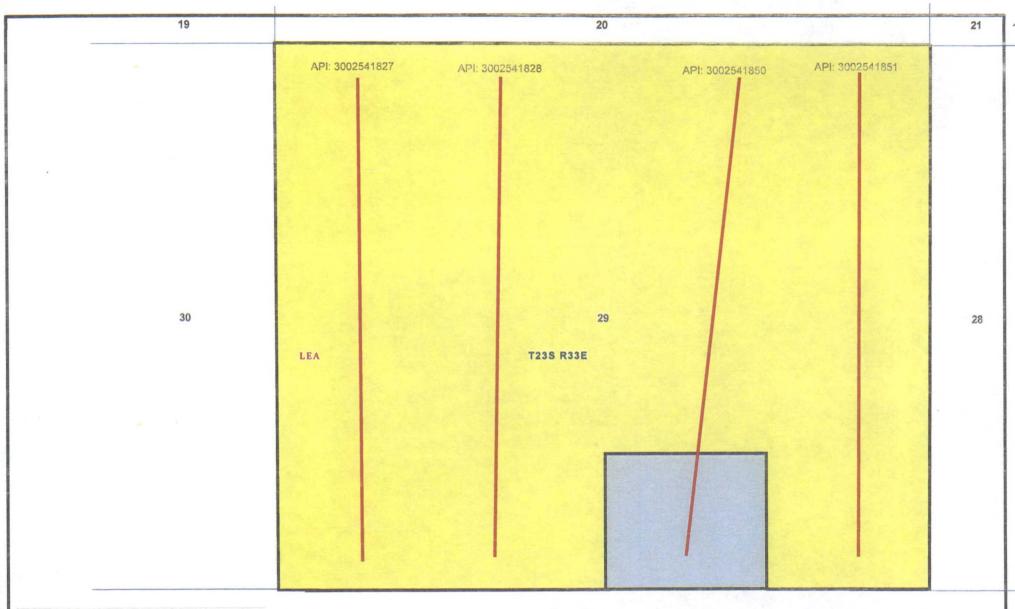

**POOL: TRIPLE X BONE SPRING (59900)** 

| Well Name                  | Location     | API        | BOPD* | OIL<br>GRAVITY* | MCFPD* | BTU* | BWPD* |
|----------------------------|--------------|------------|-------|-----------------|--------|------|-------|
| FOXGLOVE 29 FEDERAL<br>#4H | D-29-23S-33E | 3002541827 | 601   | 44              | 636    | 1400 | 631   |
| FOXGLOVE 29 FEDERAL<br>#SH | C-29-23S-33E | 3002541828 | 601   | 44              | 636    | 1400 | 631   |
| FOXGLOVE 29 FEDERAL<br>#7H | A-29-23S-33E | 3002541851 | 601   | 44              | 636    | 1400 | 631   |

Federal Lease NMNM111418 & NMNM107395 (12.5% Royalty Rate)

**POOL: TRIPLE X BONE SPRING (59900)** 

| Well Name                      | Location     | Location API |     | OIL<br>GRAVITY* | MCFPD* | BTU* | BWPD* |
|--------------------------------|--------------|--------------|-----|-----------------|--------|------|-------|
| FOXGLOVE 29 FEDERAL<br>COM #6H | B-29-23S-33E | 3002541850   | 601 | 44              | 636    | 1400 | 631   |

<sup>\*</sup>These are proposed numbers

Attached is a map which displays the federal leases and well locations in Section 29, T23S, R33E.

The BLM's interest in these wells are identical.