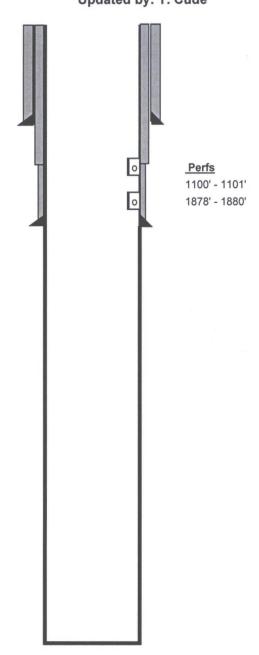

# **Mewbourne Oil Company**

Well Name: State Com #1 Updated by: T. Cude

Date Updated: 9/26/2013

#### Spud Date: 4/28/1969

#### Surface

20" x 16" 47.2# Set @ 140' 150 sks @ 40 yds ready-mix

#### 1<sup>st</sup> Intermediate

13 %" x 9 %" 32.3# H-40 (1000') 12 %" x 9 %" 36# H-40 (2706') Perfs to stage cement job 2150 sx & 47.5 yds ready-mix

**2**<sup>nd</sup> **Intermediate** 8 %" Open Hole, D&A TD @ 11,307'

Perforations @ 1100'-1101' and 1878'-1880' for cementing intermediate casing. Plugs @ 11207' (40 sx), 10100' (40 sx), 8400' (40 sx), 7000' (40 sx), 5150' (40 sx), 3450' (40 sx), 2650' (40 sx), 25' to surface (10 sx)