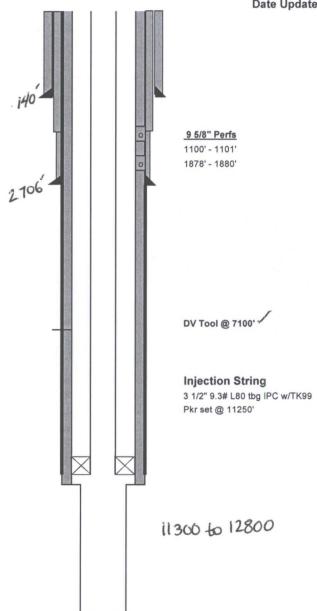

# **Mewbourne Oil Company**

Well Name: Rio Bravo SWD #1

Proposed by: T. Cude

Date Updated: 9/26/2013

Spud Date: 4/28/1969

Surface

20" x 16" 47.2# Set @ 140' 150 sks @ 40 yds ready-mix

#### 1<sup>st</sup> Intermediate

13 3/4" x 9 5/8" 32.3# H-40 (1000') 12 1/4" x 9 5/8" 36# H-40 (2706') Perfs to stage cement job 1969 2150 sx & 47.5 yds ready-mix

Part stangs

Part stangs

+ bradesheads

+ bradesheads

2<sup>nd</sup> Intermediate

8 3/4" x 7" 26# P110 LTC Set @ 11300' 1600 sx of Class H (1.28 yield) TOC Surface

Injection Interval

6 1/8" Open Hole TD @ 12800'

T 21 S

Casing Size: 7" @ 11300'

DV TOOL @ 7100'

Cement with. 1600sx Class H

Top of Cement: Surface

(1.28 cuft/sx yield)

Hole Size: 6 1/8"

Open Hole

TD @ 12,800'

Injection Interval 11300' - 12800'

#### **INJECTION WELL DATA SHEET**

Tubing Size: 3 1/2"9.3# L80 Lining Material: TK99 IPC

Type of Packer: Arrowset 1X (nickel plated) 3 1/2" x 7"

Packer Setting Depth: +/-11,250'

Other Type of Tubing/Casing Seal (if applicable): None

Perforations @ 1100'-1101' and 1878'-1880' for cementing intermediate casing. Plugs @ 11207' (40 sx), 10100' (40 sx), 8400' (40 sx), 7000' (40 sx), 5150' (40 sx), 3450' (40 sx), 2650' (40 sx), 25' to surface (10 sx)