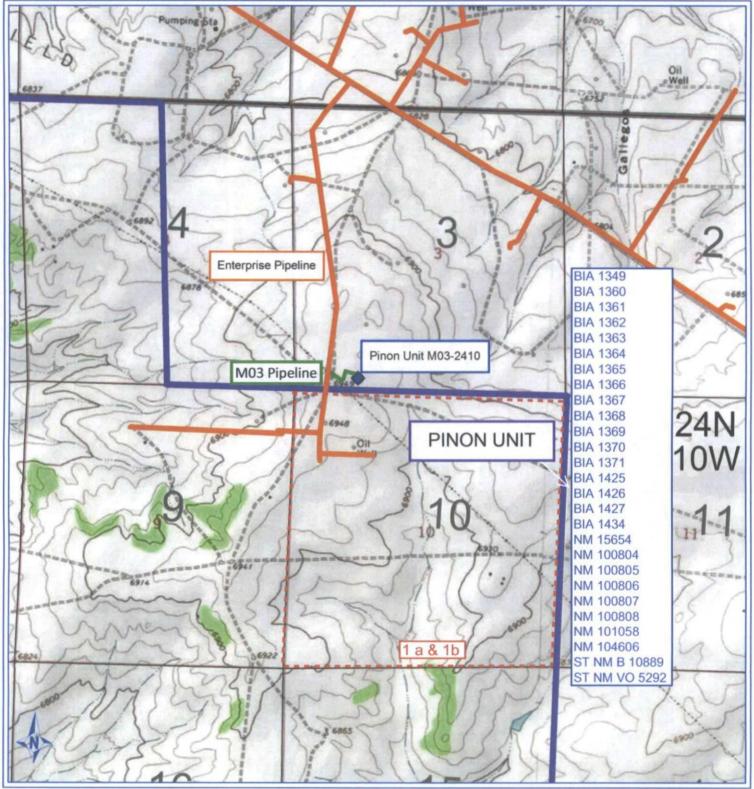

A projected decline rate for each well is also addressed in Attachment No. 1 in the Explanation Legend.

Attachment No. 2a (2 Pages): Presents a map of the Piñon Unit M03-2410 Pipeline, depicting one (1) well pad (which represents the 2 wells) that will tie into the Piñon Unit M03-2410 Pipeline which will then tie into Enterprise's CDP in the SWSW of Section 3, Township 24 North, Range 10 West. The Piñon Unit M03-2410 Pipeline is approximately 951.35-feet in length (0.18 miles), stretching across Bureau of Land Management (BLM) surface. Encana has applied for the Right-of-Way with the BLM and is awaiting final approval.

Attachment No. 2c Justification (2 Pages): Presents a plat depicting the pipeline connection path for the Piñon Unit M03-2410 Pipeline. All production proposed derives from the same geologic formation with similar projected gas rates and gas heating values as well as projected decline rates, which are addressed in Attachment No. 1.