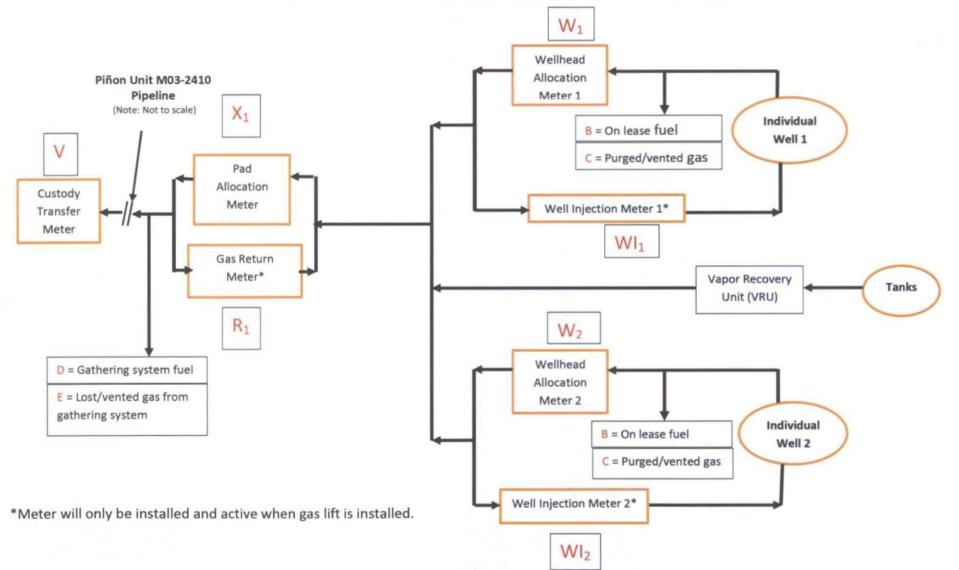

Each well will be equipped with a continuous recording gas allocation meter (or some form of approved alternative measurement) operated and maintained by Encana. Prior to converting any gas measurement from a conventional allocation meter to an alternative measurement method, Encana will seek formal approvals. The allocation procedures, including examples of how the allocation method would be applied for each well are presented on **Attachment No. 5**.

Attachment No. 5 (3 Pages): Presents the allocation procedure for the Piñon Unit M03-2410 Pipeline which includes an example of how the allocation method is applied. Encana proposes that the Point of Royalty Measurement (PRM) be at Enterprise's CDP the SWSW of Section 3, Township 24 North, Range 10 West. Please also note the wells proposed for connection to the Piñon Unit M03-2410 Pipeline will be equipped with a continuous recording gas allocation meter.