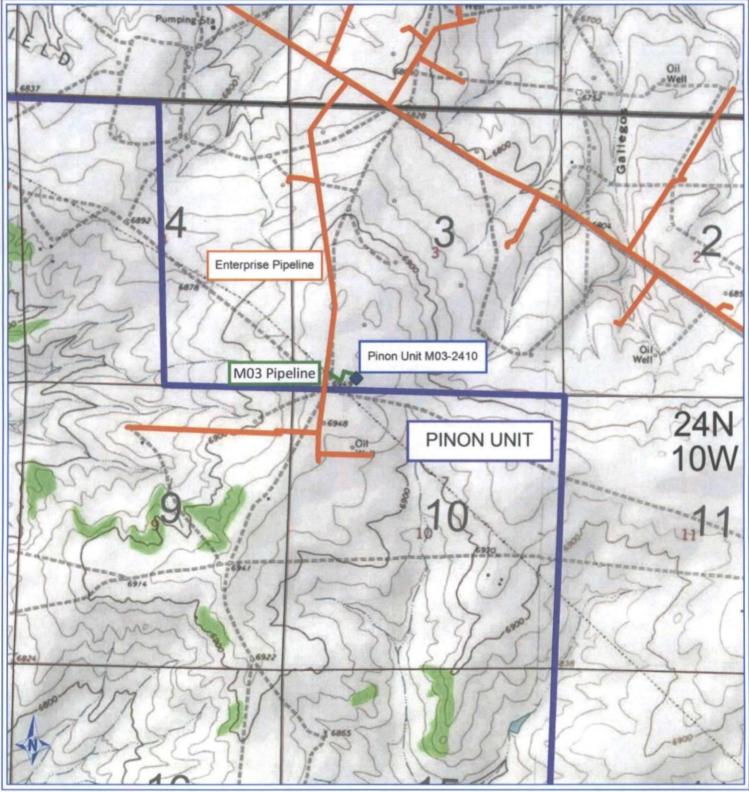

A projected decline rate for each well is also addressed in Attachment No. 1 in the Explanation Legend.

Attachment No. 2a (2 Pages): Presents a map of the Piñon Unit M03-2410 Pipeline, depicting one (1) well pad (which represents the 2 wells) that will tie into the Piñon Unit M03-2410 Pipeline which will then tie into Enterprise's CDP in the SWSW of Section 3, Township 24 North, Range 10 West. The Piñon Unit M03-2410 Pipeline is approximately 951.35-feet in length (0.18 miles), stretching across Bureau of Land Management (BLM) surface. Encana has applied for the Right-of-Way with the BLM and is awaiting final approval.

Attachment No. 2c Justification (2 Pages): Presents a plat depicting the pipeline connection path for the Piñon Unit M03-2410 Pipeline. All production proposed derives from the same geologic formation with similar projected gas rates and gas heating values as well as projected decline rates, which are addressed in Attachment No. 1.

## Attachment No. 2c Encana Oil and Gas (USA) Inc. Piñon Unit M03-2410 Off Lease Measurement Application Dated December 10, 2014

PETRA 10/27/2014 10:38:09 AM

### Attachment No. 2c Encana Oil Gas (USA) Inc. Pinon Unit M03-2410 Off Lease Measurement Application San Juan County, New Mexico Application Dated December 10, 2014

| Well Pad            | Estimated<br>Pipeline<br>Length in<br>Feet                                                | Estimated<br>Length in Miles | Projected<br>Width for<br>Pipeline ROW | Total<br>Pipeline<br>Disturbed<br>Acreag <del>e</del> | Cost<br>(\$55k/mile*4"<br>O.D.) | Pig<br>Launcher/Receiver<br>Disturbance | Pig Launcher/<br>Receiver Cost |  |
|---------------------|-------------------------------------------------------------------------------------------|------------------------------|----------------------------------------|-------------------------------------------------------|---------------------------------|-----------------------------------------|--------------------------------|--|
| Initi               | Initial Application for Pinon Unit M03-2410 Off Lease Measurement Dated December 10, 2014 |                              |                                        |                                                       |                                 |                                         |                                |  |
| Pinon Unit M03-2410 | 951                                                                                       | 0,18                         | 40'                                    | 0.87                                                  | \$ 39,625.00                    | 10' x 20'                               | \$ 10,000.00                   |  |
|                     | 951                                                                                       | 0.18                         |                                        | 0.87 acres                                            | \$ 39,625.00                    | 0.0046 acres                            | \$ 10,000.00                   |  |