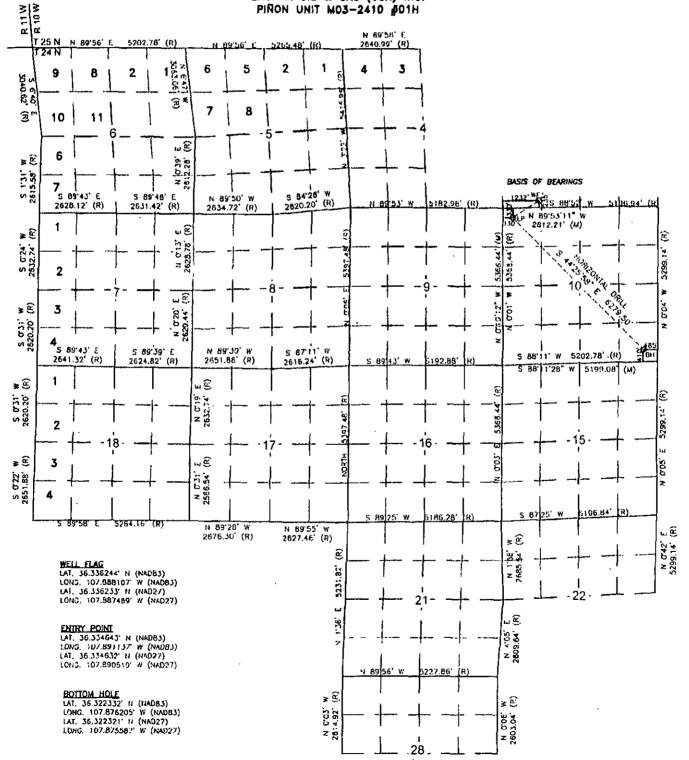

## Attachment No. 2c Encana Oil and Gas (USA) Inc. Piñon Unit M03-2410 Off Lease Measurement Application Dated December 10, 2014

PETRA 10/27/2014 10:38:09 AM

### Attachment No. 2c Encana Oil Gas (USA) Inc. Pinon Unit M03-2410 Off Lease Measurement Application San Juan County, New Mexico Application Dated December 10, 2014

| Well Pad            | Estimated<br>Pipeline<br>Length in<br>Feet                                                | Estimated<br>Length in Miles | Projected<br>Width for<br>Pipeline ROW | Total<br>Pipeline<br>Disturbed<br>Acreag <del>e</del> | Cost<br>(\$55k/mile*4"<br>O.D.) | Pig<br>Launcher/Receiver<br>Disturbance | Pig Launcher/<br>Receiver Cost |  |
|---------------------|-------------------------------------------------------------------------------------------|------------------------------|----------------------------------------|-------------------------------------------------------|---------------------------------|-----------------------------------------|--------------------------------|--|
| Initi               | Initial Application for Pinon Unit M03-2410 Off Lease Measurement Dated December 10, 2014 |                              |                                        |                                                       |                                 |                                         |                                |  |
| Pinon Unit M03-2410 | 951                                                                                       | 0,18                         | 40'                                    | 0.87                                                  | \$ 39,625.00                    | 10' x 20'                               | \$ 10,000.00                   |  |
|                     | 951                                                                                       | 0.18                         |                                        | 0.87 acres                                            | \$ 39,625.00                    | 0.0046 acres                            | \$ 10,000.00                   |  |