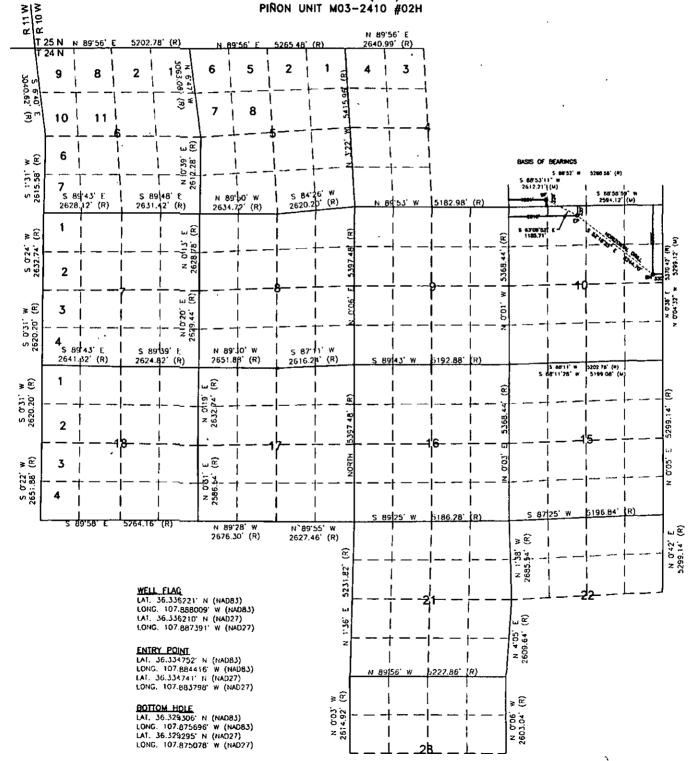

Attachment No. 2b (5 Pages): Presents the well dedication acreage for the two (2) wells Encana is proposing to tie into the Piñon Unit M03-2410 Pipeline as depicted on the NMOCD Form C-102s. Additionally, the C-102s depict the horizontal well bore path and producing interval for the 01H and 02H wells.

## Attachment No. 2b Encana Oil & Gas (USA) Inc. Piñon Unit M03-2410 Off Lease Measurement Application San Juan County, New Mexico Application Dated December 10, 2014

<u>Please find attached State of New Mexico Energy Minerals and Natural Resources Department</u> <u>Form C-102s for the following wells:</u>

>

- Piñon Unit M03-2410 01H
- Piñon Unit M03-2410 02H

DISTRICT 1 1625 S. Franch Dr., Bobbs, H.H. 96340 Phone: (875) 365-4141 Fac: (875) 360-0720 DISTRICT\_II 531 5. First 5., Artenia, M.M. 55210 Phone: (975) 740-1855 Faz: (575) 740-9750 DISTRUCT IU 1000 Rie Drasos Bd., Asteo, M.H. 07410 Phone: (805) 534-0176 Fax: (805) 534-6170