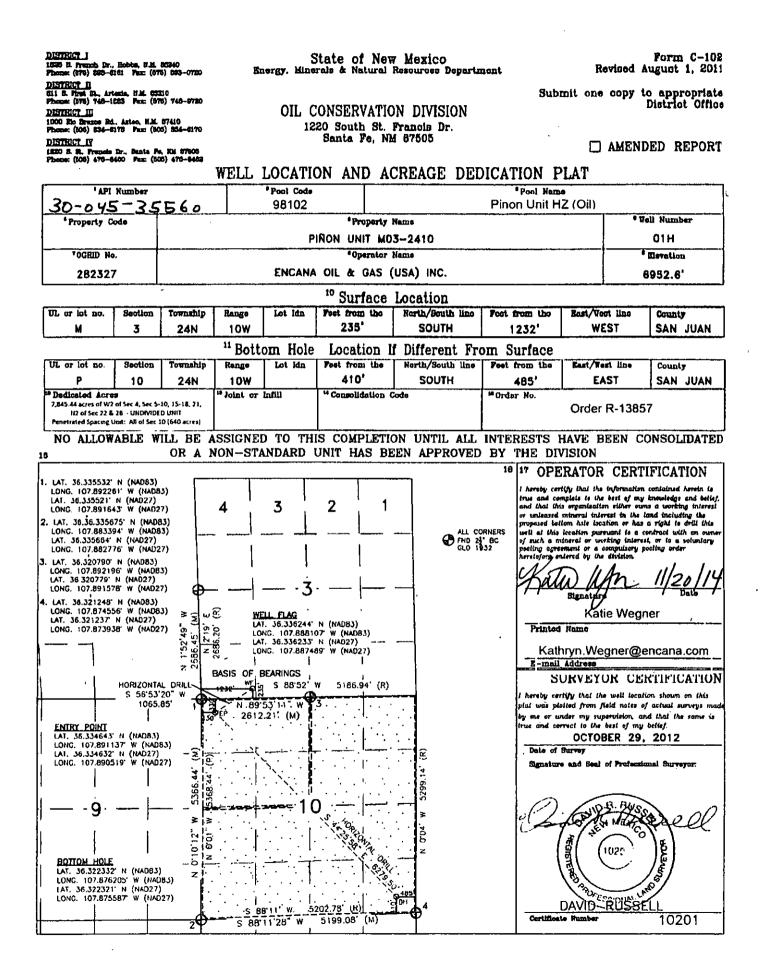

Attachment No. 2b (5 Pages): Presents the well dedication acreage for the two (2) wells Encana is proposing to tie into the Piñon Unit M03-2410 Pipeline as depicted on the NMOCD Form C-102s. Additionally, the C-102s depict the horizontal well bore path and producing interval for the 01H and 02H wells.

## Attachment No. 2b Encana Oil & Gas (USA) Inc. Piñon Unit M03-2410 Off Lease Measurement Application San Juan County, New Mexico Application Dated December 10, 2014

<u>Please find attached State of New Mexico Energy Minerals and Natural Resources Department</u> <u>Form C-102s for the following wells:</u>

>

- Piñon Unit M03-2410 01H
- Piñon Unit M03-2410 02H

DISTRICT 1 1625 S. Franch Dr., Bobbs, H.H. 96340 Phone: (875) 365-4141 Fac: (875) 360-0720 DISTRICT\_II 531 5. First 5., Artenia, M.M. 55210 Phone: (975) 740-1855 Faz: (575) 740-9750 DISTRUCT IU 1000 Rie Drasos Bd., Asteo, M.H. 07410 Phone: (805) 534-0176 Fax: (805) 534-6170