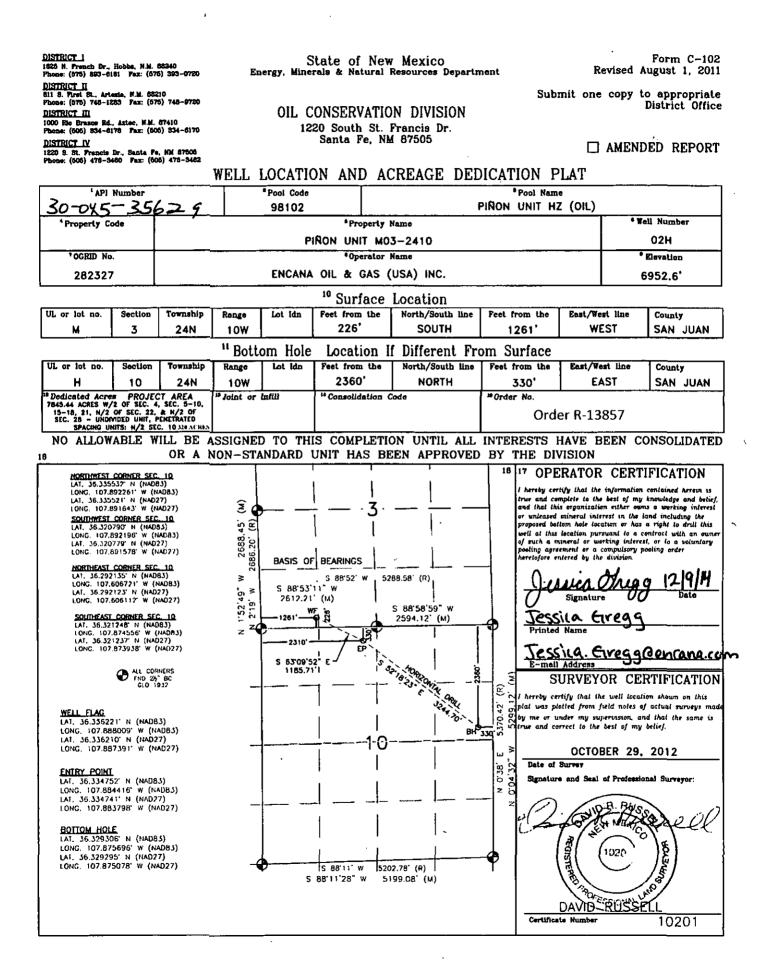

Attachment No. 2b (5 Pages): Presents the well dedication acreage for the two (2) wells Encana is proposing to tie into the Piñon Unit M03-2410 Pipeline as depicted on the NMOCD Form C-102s. Additionally, the C-102s depict the horizontal well bore path and producing interval for the 01H and 02H wells.

## Attachment No. 2b Encana Oil & Gas (USA) Inc. Piñon Unit M03-2410 Off Lease Measurement Application San Juan County, New Mexico Application Dated December 10, 2014

<u>Please find attached State of New Mexico Energy Minerals and Natural Resources Department</u> <u>Form C-102s for the following wells:</u>

#### ENCANA OIL & GAS (USA) INC. PIÑON UNIT M03-2410 #02H