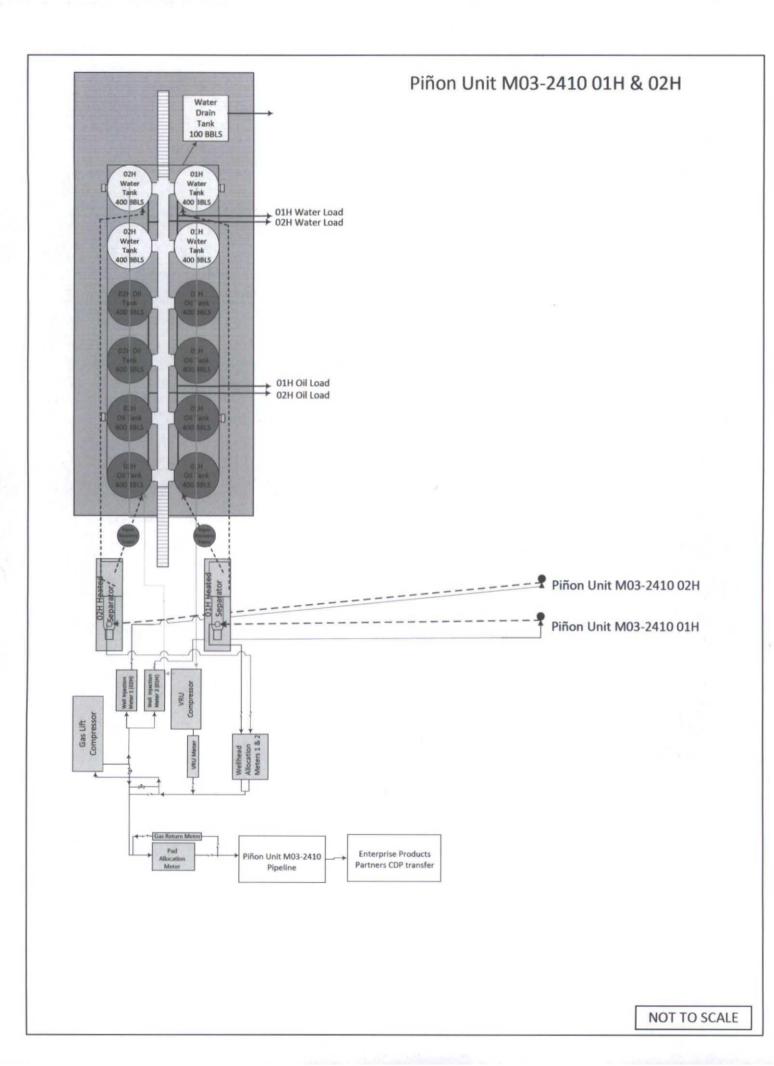

Attachment No. 6 (2 Pages): Presents a gas lift well pad schematic and description for the Piñon Unit M03-2410 well pad that Encana is requesting to connect to the Piñon Unit M03-2410 Pipeline. Encana requests approval to claim beneficial use at the gas lift injection meter on the well pad, which is depicted for the well pad, on the gas lift schematic; which also depicts a list of proposed equipment. Encana requests the use of fuel to operate the gas lift installed for the well.