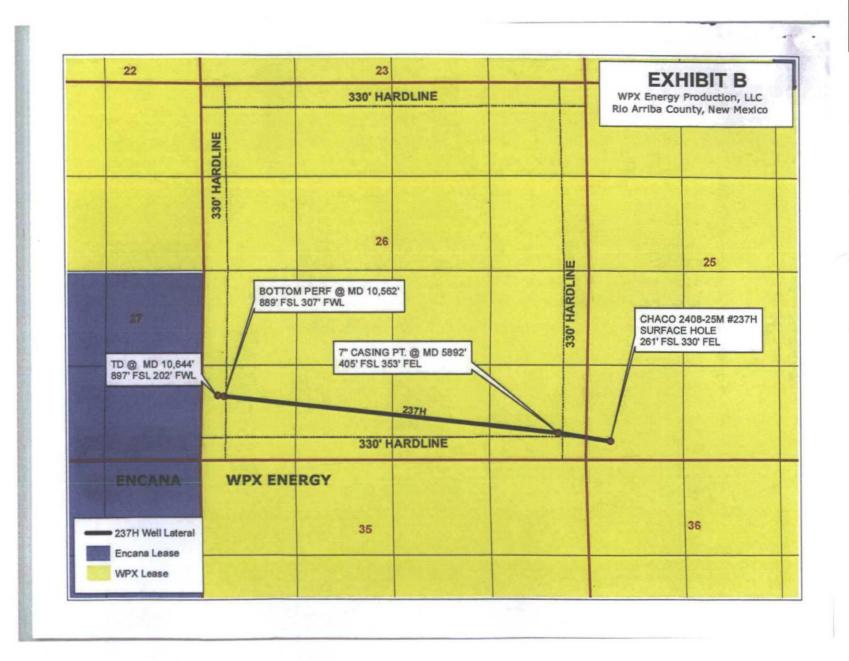

**EXHIBIT B** is a land plat depicting the proposed subject well in relation to adjoining units and further identifies the owners in the affected leases.

**EXHIBIT C** is a list of the affected parties for the request for approval of a non-standard spacing unit. A copy of the application with all attachments has been sent to the affected party advising them that if they have an objection they must file it in writing with the Division within 20 days from the date the Division receives this application.