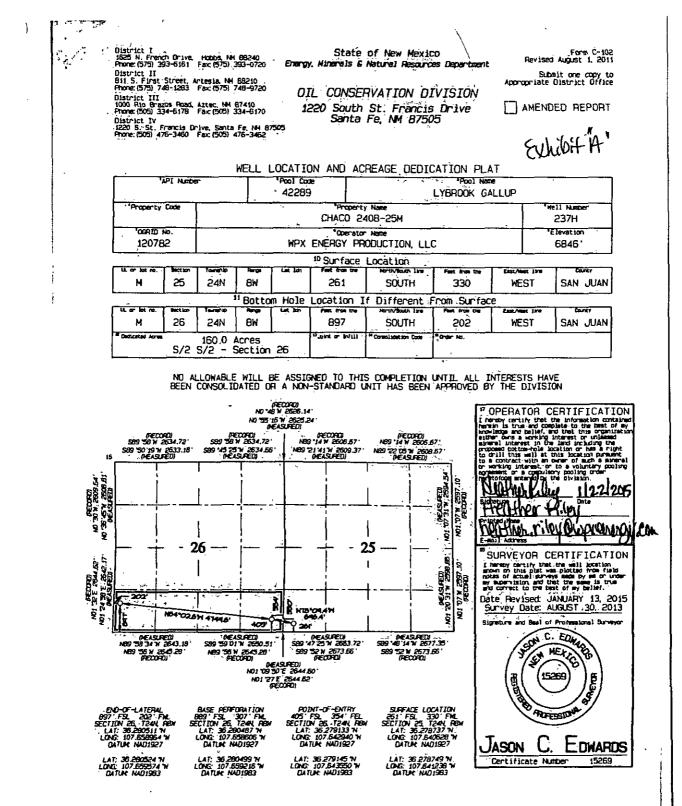

Dear Mr. Catanach:

V. 4 0 + 25.0 + 4 -

WPX Energy Production, LLC ("WPX"), pursuant to the provisions of Division Rule 19.15.15.13, hereby seeks administrative approval of an unorthodox end of lateral in the Lybrook Gallup (Oil) (42289) pool for the CHACO 2408-25M #237H. This is a horizontal well with a surface location of 261' FSL and 330' FWL, Section 25, T24N R8W and an end of lateral location of 897' FSL & 202' FWL, Section 25, T24N R8W. See attached plat.

This location is governed by statewide Rule 15.9.A [19.15.15.9.A NMAC], which provides for 40-acre units, with wells located at least 330 feet from a unit outer boundary. The planned base perforation was at 331' FWL in a legal location, but through inadvertent error, the base perforation came in at 307' FWL encroaching Section 27, T24N R8W by 23'. As WPX was reaching TD, they requested the directional company provide an estimated measured depth at which the well would cross the 330' setback. The estimate given was approximately 10,553' MD. Using this estimate, WPX ran the 4  $\frac{1}{2}$ " liner and placed the RSI tool at 10,538' MD. It wasn't until WPX was working through the postdrill plots that they realized a mistake had been made. The well actually crossed the 330' setback line at approximately 10,515'MD. The discrepancy was due to a software problem that Scientific Drilling (SDI) was having and due to SDI neglecting to use the surveyed midpoint of the section line, which WPX provided, to plot the section line and 330' setback line.

As support for this application, the following exhibits are included:

**EXHIBIT A** is the Well Location and Acreage Dedication Plat (Form C-102), which shows the non-standard project area for the subject well.