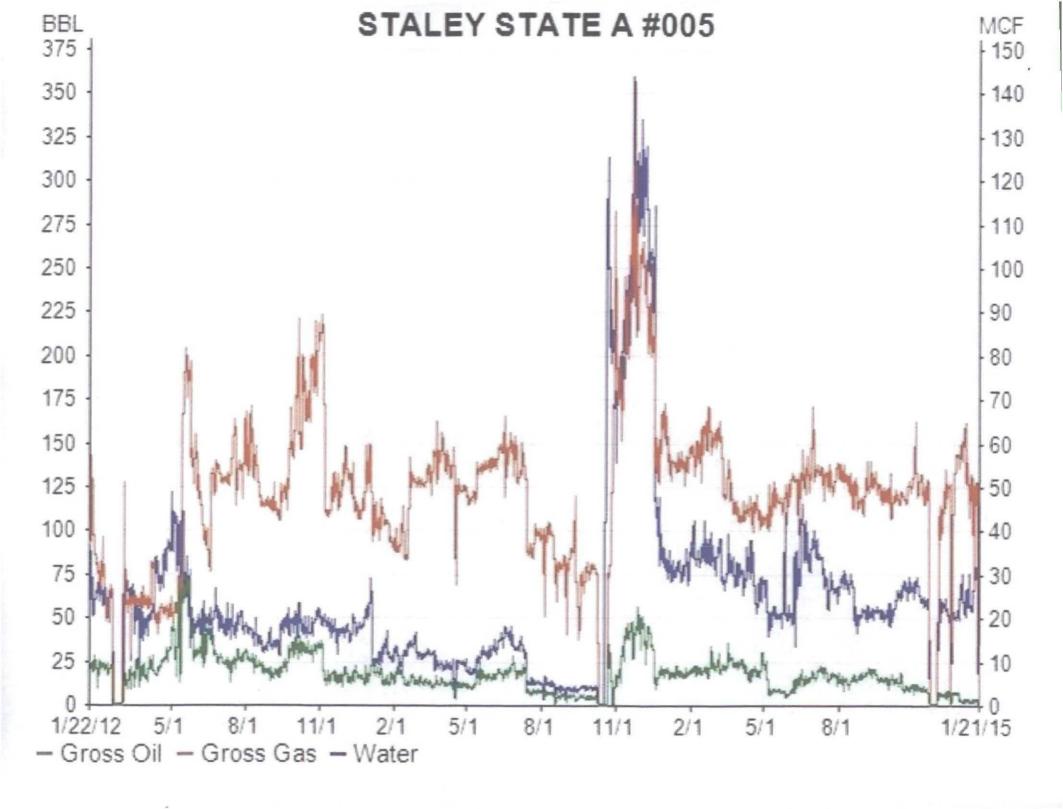

The Yeso production test before the recompletion on 12/28/14 was 2 BOPD, 32 MCF/D, & 65 BWPD. After the recompletion to San Andres and a test of the San Andres alone, the CBP between the two pools will be removed and the two pools downhole commingled. The production allocations for each pool will then be calculated by subtracting the current (Yeso) production from the total well production after about two months of commingled production. We plan to submit these calculations and the resulting allocations to the district office.