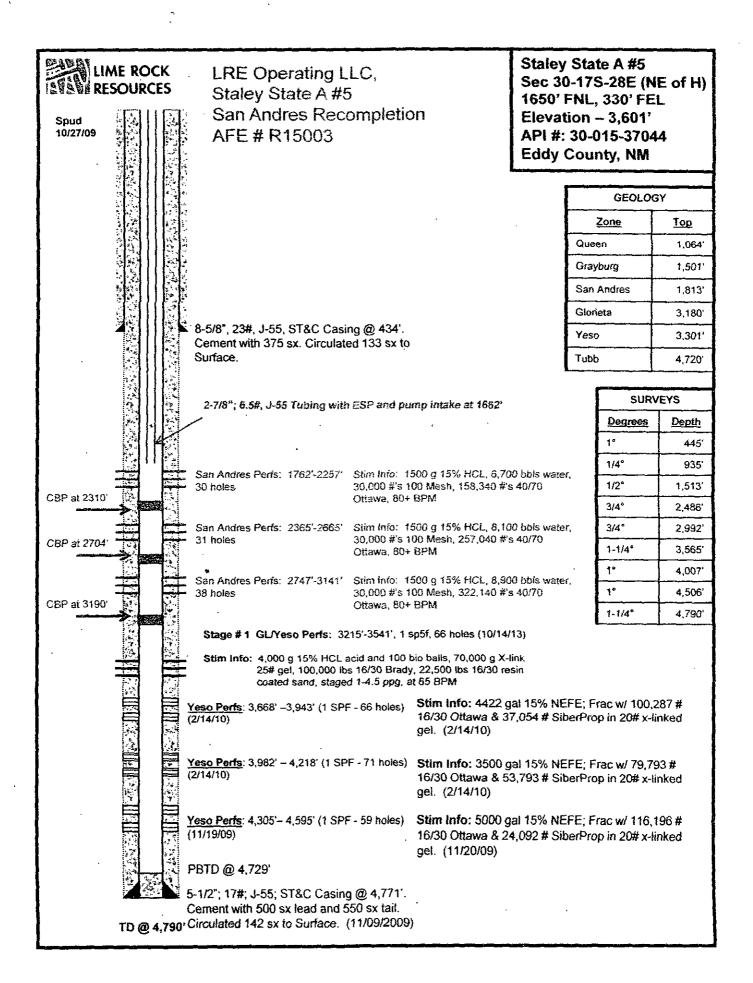

LRE Operating, LLC would like to recomplete this Yeso oil well to the San Andres & DHC as follows: MIRUSU. TOH w/rods, pump, & tbg. Set a 5-1/2" CBP @ ~3190' & PT to ~3500 psi. (Existing Yeso perfs are @ 3668'-4595'). Perf lower San Andres @ ~2747'-3141' w/~38 holes. Stimulate with ~1500 gal 15% HCL acid & frac w/~30,000# 100 mesh & ~322,140# 40/70 Ottawa sand in slick water.

Set a 5-1/2" CBP @ ~2704' & PT to ~3500 psi. Perf San Andres @ ~2365'-2665' w/~31 holes. Stimulate with ~1500 gal 15% HCL acid & frac w/~30,000# 100 mesh & ~257,040# 40/70 Ottawa sand in slick water.

Set a 5-1/2" CBP @ ~2310' & PT to ~3500 psi. Perf upper San Andres @ ~1762'-2257' w/~30 holes. Stimulate with ~1500 gal 15% HCL acid & frac w/~30,000# 100 mesh & ~158,340# 40/70 Ottawa sand in slick water.

CO after frac & drill out CBPs @ 2310' & 2704', & CO to CBP @ 3190'. Run ESP on 2-7/8" 6.5#J-55 production tbg & land @ ~1690'. Release workover rig. Complete as a single San Andres oil well. See the attached proposed wellbore diagram. Following a test of the San Andres alone & the approval of our DHC application in Santa Fe, the CBP @ 3190' will be removed & the well DHC.