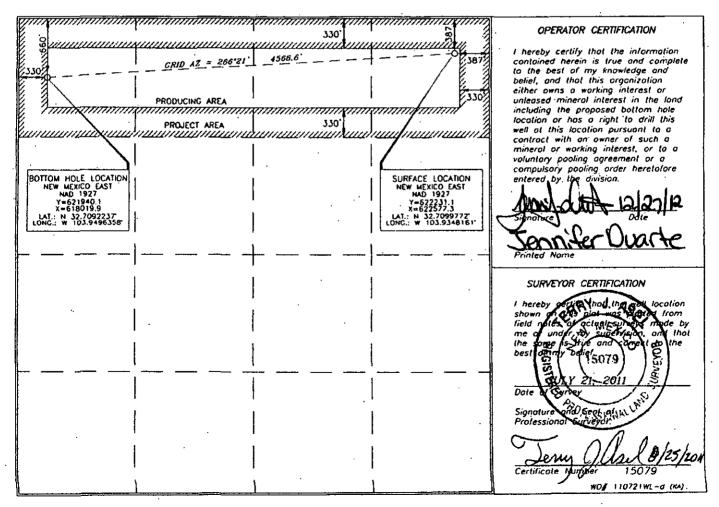

☐ AMENDED REPORT

No allowable will be assigned to this completion until all interests have been consolidated or a non-standard unit has been approved by the division.

| District F<br>1625 N. French Dr., Hobbs, NM 88240<br>District U<br>1301 W. Grand Avenue, Artesia, NM 882<br>District U<br>1000 Rio Brozos Rd., Aztec, NM 87410<br>District M<br>1220 S. St. Francis Dr., Sonto Fe, NM 8 | Energy, Minerals & Na<br>OIL CONSE<br>1220 South<br>Santa F | I New Mexico<br>Itural Resources Department<br>RVATION DIVISION<br>In St. Francis Dr.<br>Ie, NM 87505 | Revised Octobe<br>Submit to Appropriate Dis<br>State Leose | trict Office<br>- 4 Copies<br>- 3 Copies |
|-------------------------------------------------------------------------------------------------------------------------------------------------------------------------------------------------------------------------|-------------------------------------------------------------|-------------------------------------------------------------------------------------------------------|------------------------------------------------------------|------------------------------------------|
|                                                                                                                                                                                                                         |                                                             | ACREAGE DEDICATION PLAT                                                                               |                                                            |                                          |
| 30-015- 41410                                                                                                                                                                                                           | 37930                                                       | - Kenson Pool                                                                                         | Socianse                                                   | outh                                     |
| Conference Code                                                                                                                                                                                                         | (20/2 P                                                     | roperty Nome                                                                                          | August .                                                   | ell Number                               |
| 57928                                                                                                                                                                                                                   | SUC IVORE                                                   | "35" FED. C.OM                                                                                        | •                                                          | ЗН                                       |
| OGRID No.                                                                                                                                                                                                               | 0                                                           | peratar Nome                                                                                          | · · · · ·                                                  | Elevation                                |
| 192463                                                                                                                                                                                                                  | OXY                                                         | USA WTPLimite                                                                                         | d Partnership3                                             | 432.2'                                   |
|                                                                                                                                                                                                                         |                                                             | face Location                                                                                         |                                                            |                                          |
| L or lot no. Section Township                                                                                                                                                                                           |                                                             | Lal Idn Feel from the North/South line Fee                                                            | t from the Eost/West line                                  | County                                   |
| A 35 18 SOUTH                                                                                                                                                                                                           | 30 EAST, N.M.P.M.                                           | 387' NORTH                                                                                            | 387 EAST                                                   | EDDY                                     |
|                                                                                                                                                                                                                         | Bottom Hole Loca                                            | tion If Different From Surfac                                                                         | ce                                                         |                                          |
| R or lot no. Section Township                                                                                                                                                                                           | Ronge                                                       | Lot Idn Feet from the North/South line Fee                                                            |                                                            | County                                   |
| D 35 18 SOUTH                                                                                                                                                                                                           | 30 EAST, N.M.P.M.                                           | 660' NORTH                                                                                            | 330' WEST                                                  | EDDY                                     |
| Dedicoted Acres Joint or Intil                                                                                                                                                                                          | Consolidation Code Order No.                                | ł,                                                                                                    |                                                            |                                          |

No allowable will be assigned to this completion until all interests have been consolidated or a non-standard unit has been approved by the division.

.

, Ì

| nu di  | uction                         |                                                                         | ABOVE THIS LINE FOR DIVISION USE ONLY                        |                   |                                        |                         |
|--------|--------------------------------|-------------------------------------------------------------------------|--------------------------------------------------------------|-------------------|----------------------------------------|-------------------------|
| L-1    | nction<br>102                  | NEW MEXICO OIL C<br>- Engine                                            | CONSERVATION D<br>eering Bureau -                            |                   | HA                                     |                         |
|        | 1                              |                                                                         | is Drive, Santa Fe, NM                                       | 87505             |                                        |                         |
|        | <u> </u>                       | ADMINISTRATI                                                            |                                                              |                   | KLIST                                  |                         |
| т      |                                | ANDATORY FOR ALL ADMINIST                                               | RATIVE APPLICATIONS FOR E                                    | EXCEPTIONS TO DIV | ISION RULES AND REG                    | ULATIONS                |
| Applic | ation Acronym                  | 81                                                                      | ROCESSING AT THE DIVISION                                    |                   |                                        | _                       |
|        | -                              | ndard Location] [NSP-No<br>nhole Commingling] [C                        | n-Standard Proration U<br>TB-Lease Commingling               |                   | aneous Dedication<br>ease Commingling. | -                       |
|        | [PC-Po                         | ool Commingling] [OLS<br>[WFX-Waterflood Expans                         | • •                                                          |                   | e Measurement]<br>(pansion]            |                         |
|        | [EOR-Qua                       | [SWD-Salt Water Dis<br>lified Enhanced Oil Recov                        | sposal] [1PI-Injection<br>very Certification] [P             |                   | -                                      | ]                       |
| [1]    | TYPE OF AF                     | PPLICATION - Check Th                                                   | ose Which Apply for [A                                       | -pc               | - C 413<br>xy 45A                      |                         |
|        | [A]                            | Location - Spacing Unit                                                 |                                                              |                   | -                                      |                         |
|        |                                |                                                                         |                                                              | 2                 | ell pe                                 | unell.                  |
|        | / Check<br>[B]                 | Cone Only for [B] or [C]<br>Commingling - Storage                       | - Measurement                                                |                   | 4H                                     | Federal                 |
|        |                                | ☐ DHC ☐ CTB                                                             | A PLC PC                                                     |                   | OLM 30-01                              | 5-41413                 |
|        | [C]                            | Injection - Disposal - Pr                                               | SD Measurement  PLC PC essure Increase - Enhanc SWD IPI      | ced Oil Recover   | PPR 30-015                             | - 41409                 |
|        | [D]                            | Other: Specify                                                          |                                                              |                   | (m                                     |                         |
| [2]    |                                | ION REQUIRED TO: - (                                                    |                                                              |                   | Not Apply                              | RECEIVED                |
|        | [A]                            | Working, Royalty c                                                      | or Overriding Royalty In                                     | iterest Owners    |                                        | $\overline{\mathbb{C}}$ |
|        | [B]                            | Offset Operators, L                                                     | easeholders or Surface                                       | Owner             | ÷<br>÷                                 | õ                       |
|        | [C]                            | Application is One                                                      | Which Requires Publish                                       | hed Legal Notice  |                                        | Benne                   |
|        | [D]                            | Notification and/or<br>U.S. Bureau of Land Manager                      | Concurrent Approval b<br>ment - Commissioner of Public Lands | y BLM or SLO      | - Iuone<br>Cum4                        |                         |
|        | [E]                            |                                                                         | e, Proof of Notification of                                  |                   | 3000                                   |                         |
|        | [F]                            | Waivers are Attach                                                      | ed                                                           |                   | - Ivu<br>60-                           | ne 3 Frede              |
| [3]    | SUBMIT AC                      | CURATE AND COMPL                                                        | ETE INFORMATION                                              | N REQUIRED '      | TO PROCESS TH                          | ie type four            |
|        | OF APPLICA                     | ATION INDICATED AB                                                      | OVE.                                                         |                   | -                                      | BENSON'S BAR<br>SPHING  |
|        | val is <mark>accurate</mark> a | <b>TION:</b> I hereby certify the<br>and <b>complete</b> to the best of | f my knowledge. I also i                                     | understand that r | no action will be ta                   |                         |
| аррис  |                                | equired information and no                                              |                                                              |                   |                                        | Spring                  |
|        | a' Cacilo                      | An no t                                                                 | h Julast A                                                   | 2 and ala         | . On ilint                             | 3792                    |