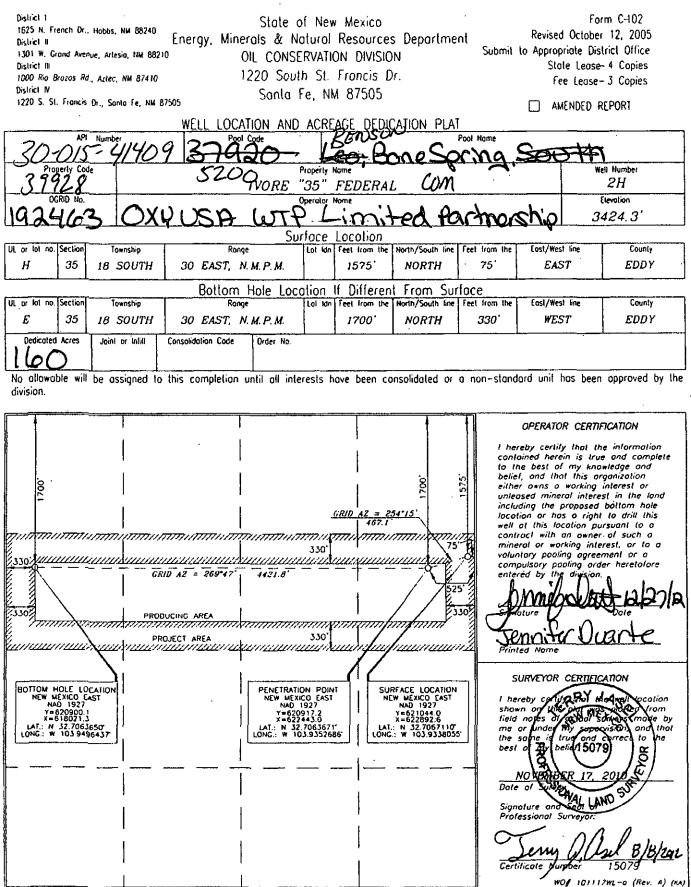

☐ AMENDED REPORT

No allowable will be assigned to this completion until all interests have been consolidated or a non-standard unit has been approved by the division.

| District F<br>1625 N. French Dr., Hobbs, NM 88240<br>District U<br>1301 W. Grand Avenue, Artesia, NM 882<br>District U<br>1000 Rio Brozos Rd., Aztec, NM 87410<br>District M<br>1220 S. St. Francis Dr., Sonto Fe, NM 8 | Energy, Minerals & Na<br>OIL CONSE<br>1220 South<br>Santa F | I New Mexico<br>Itural Resources Department<br>RVATION DIVISION<br>In St. Francis Dr.<br>Ie, NM 87505 | Revised Octobe<br>Submit to Appropriate Dis<br>State Leose | trict Office<br>- 4 Copies<br>- 3 Copies |
|-------------------------------------------------------------------------------------------------------------------------------------------------------------------------------------------------------------------------|-------------------------------------------------------------|-------------------------------------------------------------------------------------------------------|------------------------------------------------------------|------------------------------------------|
|                                                                                                                                                                                                                         |                                                             | ACREAGE DEDICATION PLAT                                                                               |                                                            |                                          |
| 30-015- 41410                                                                                                                                                                                                           | 37930                                                       | - Kenson Pool                                                                                         | Socianse                                                   | outh                                     |
| Conference Code                                                                                                                                                                                                         | (20/2 P                                                     | roperty Nome                                                                                          | August .                                                   | ell Number                               |
| 57928                                                                                                                                                                                                                   | SUC IVORE                                                   | "35" FED. C.OM                                                                                        | •                                                          | ЗН                                       |
| OGRID No.                                                                                                                                                                                                               | 0                                                           | peratar Nome                                                                                          | · · · · ·                                                  | Elevation                                |
| 192463                                                                                                                                                                                                                  | OXY                                                         | USA WTPLimite                                                                                         | d Partnership3                                             | 432.2'                                   |
|                                                                                                                                                                                                                         |                                                             | face Location                                                                                         |                                                            |                                          |
| L or lot no. Section Township                                                                                                                                                                                           |                                                             | Lal Idn Feel from the North/South line Fee                                                            | t from the Eost/West line                                  | County                                   |
| A 35 18 SOUTH                                                                                                                                                                                                           | 30 EAST, N.M.P.M.                                           | 387' NORTH                                                                                            | 387 EAST                                                   | EDDY                                     |
|                                                                                                                                                                                                                         | Bottom Hole Loca                                            | tion If Different From Surfac                                                                         | ce                                                         |                                          |
| R or lot no. Section Township                                                                                                                                                                                           | Ronge                                                       | Lot Idn Feet from the North/South line Fee                                                            |                                                            | County                                   |
| D 35 18 SOUTH                                                                                                                                                                                                           | 30 EAST, N.M.P.M.                                           | 660' NORTH                                                                                            | 330' WEST                                                  | EDDY                                     |
| Dedicoted Acres Joint or Intil                                                                                                                                                                                          | Consolidation Code Order No.                                | ł,                                                                                                    |                                                            |                                          |

No allowable will be assigned to this completion until all interests have been consolidated or a non-standard unit has been approved by the division.

.

, Ì

| nu di  | uction                         |                                                                         | ABOVE THIS LINE FOR DIVISION USE ONLY                        |                   |                                        |                         |
|--------|--------------------------------|-------------------------------------------------------------------------|--------------------------------------------------------------|-------------------|----------------------------------------|-------------------------|
| L-1    | nction<br>102                  | NEW MEXICO OIL C<br>- Engine                                            | CONSERVATION D<br>eering Bureau -                            |                   | HA                                     |                         |
|        | 1                              |                                                                         | is Drive, Santa Fe, NM                                       | 87505             |                                        |                         |
|        | <u> </u>                       | ADMINISTRATI                                                            |                                                              |                   | KLIST                                  |                         |
| т      |                                | ANDATORY FOR ALL ADMINIST                                               | RATIVE APPLICATIONS FOR E                                    | EXCEPTIONS TO DIV | ISION RULES AND REG                    | ULATIONS                |
| Applic | ation Acronym                  | 81                                                                      | ROCESSING AT THE DIVISION                                    |                   |                                        | _                       |
|        | -                              | ndard Location] [NSP-No<br>nhole Commingling] [C                        | n-Standard Proration U<br>TB-Lease Commingling               |                   | aneous Dedication<br>ease Commingling. | -                       |
|        | [PC-Po                         | ool Commingling] [OLS<br>[WFX-Waterflood Expans                         | • •                                                          |                   | e Measurement]<br>(pansion]            |                         |
|        | [EOR-Qua                       | [SWD-Salt Water Dis<br>lified Enhanced Oil Recov                        | sposal] [1PI-Injection<br>very Certification] [P             |                   | -                                      | ]                       |
| [1]    | TYPE OF AF                     | PPLICATION - Check Th                                                   | ose Which Apply for [A                                       | -pc               | - C 413<br>xy 45A                      |                         |
|        | [A]                            | Location - Spacing Unit                                                 |                                                              |                   | -                                      |                         |
|        |                                |                                                                         |                                                              | 2                 | ell pe                                 | unell.                  |
|        | / Check<br>[B]                 | Cone Only for [B] or [C]<br>Commingling - Storage                       | - Measurement                                                |                   | 4H                                     | Federal                 |
|        |                                | ☐ DHC ☐ CTB                                                             | A PLC PC                                                     |                   | OLM 30-01                              | 5-41413                 |
|        | [C]                            | Injection - Disposal - Pr                                               | SD Measurement  PLC PC essure Increase - Enhanc SWD IPI      | ced Oil Recover   | PPR 30-015                             | - 41409                 |
|        | [D]                            | Other: Specify                                                          |                                                              |                   | (m                                     |                         |
| [2]    |                                | ION REQUIRED TO: - (                                                    |                                                              |                   | Not Apply                              | RECEIVED                |
|        | [A]                            | Working, Royalty c                                                      | or Overriding Royalty In                                     | iterest Owners    |                                        | $\overline{\mathbb{C}}$ |
|        | [B]                            | Offset Operators, L                                                     | easeholders or Surface                                       | Owner             | ÷<br>÷                                 | õ                       |
|        | [C]                            | Application is One                                                      | Which Requires Publish                                       | hed Legal Notice  |                                        | Benne                   |
|        | [D]                            | Notification and/or<br>U.S. Bureau of Land Manager                      | Concurrent Approval b<br>ment - Commissioner of Public Lands | y BLM or SLO      | - Iuone<br>Cum4                        |                         |
|        | [E]                            |                                                                         | e, Proof of Notification of                                  |                   | 3000                                   |                         |
|        | [F]                            | Waivers are Attach                                                      | ed                                                           |                   | - Ivu<br>60-                           | ne 3 Frede              |
| [3]    | SUBMIT AC                      | CURATE AND COMPL                                                        | ETE INFORMATION                                              | N REQUIRED '      | TO PROCESS TH                          | ie type four            |
|        | OF APPLICA                     | ATION INDICATED AB                                                      | OVE.                                                         |                   | -                                      | BENSON'S BAR<br>SPHING  |
|        | val is <mark>accurate</mark> a | <b>TION:</b> I hereby certify the<br>and <b>complete</b> to the best of | f my knowledge. I also i                                     | understand that r | no action will be ta                   |                         |
| аррис  |                                | equired information and no                                              |                                                              |                   |                                        | Spring                  |
|        | a' Cacilo                      | An no t                                                                 | h Julast A                                                   | 2 and ala         | . On ilint                             | 3792                    |