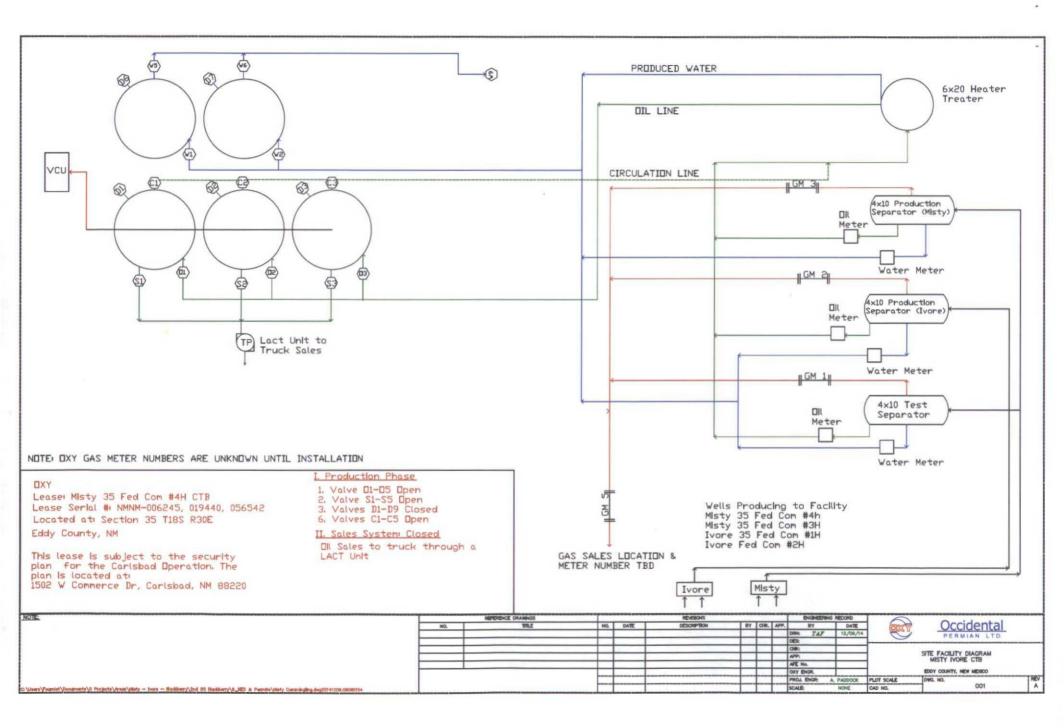

#### (E) ADDITIONAL INFORMATION (for all application types) Please attach sheets with the following information

(1) A schematic diagram of facility, including legal location.

(2) A plat with lease boundaries showing all well and facility locations. Include lease numbers if Federal or State lands are involved.

(3) Lease Names, Lease and Well Numbers, and API Numbers.

I hereby certify that the information above is true and complete to the best of my knowledge and belief.

SIGNATURE:

TITLE:\_REGULATORY SPECIALIST\_\_\_\_