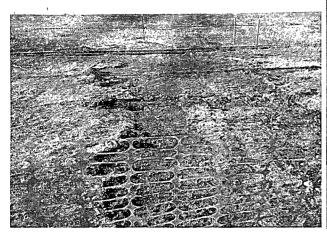

### **DESCRIPTION** (What happened?):

Flowline leak due to a hammer union working loose caused by line moving from pressure.

#### SPILL RESPONSE (How was the spill cleaned up?):

Contract gang repaired leaking union and vac truck recoverd 1 bbl oil and 1 bbl produced water. Contract gang constructed orange excavation netting around contaminated soil and will check #1H & 2Y flowlines to insure there were no more possible leaks due to line movement

### **PICTURE ATTACHMENT:**