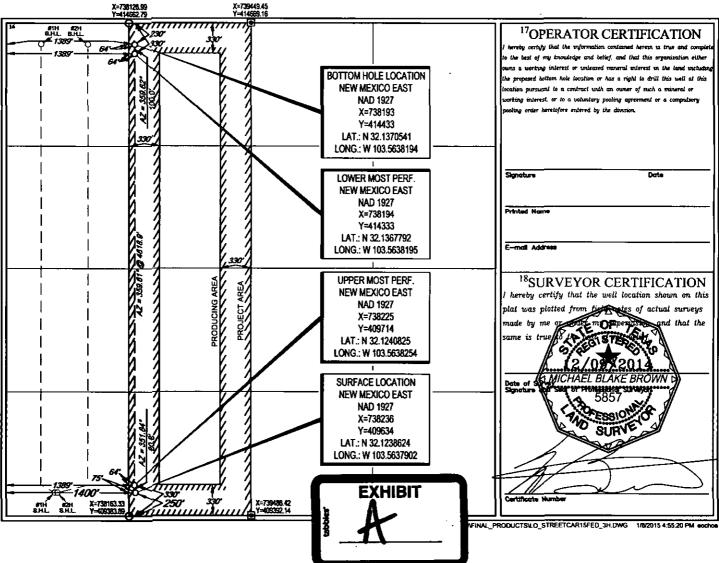

Dear Mr. Catanach:

EOG Resources, Inc. (OGRID No. 7377) seeks administrative approval of an unorthodox well location for its **Streetcar 15 Fed #3H Well** to be completed within the Draper Mill; Bone Spring (Oil) Pool (Pool Code 96392) underlying Section 15, Township 25 South, Range 33 East, N.M.P.M., Lea County, New Mexico. This well will be drilled from a surface location 250 feet from the South line and 1400 feet from the West line (Unit N) of Section 15, Township 25 South, Range 33 East. The upper most perforation will be 330 feet from the South line and 1389 feet from the West line of Section 15 (Unit N) and the lower most perforation will be 330 feet from the North line and 1389 feet from the West line of Section 15 (Unit C). Since this acreage is governed by the Division's statewide rules which provides for wells to be located no closer than 330 feet to the outer boundary of the spacing unit, the completed interval for this well will be unorthodox. Approval of the unorthodox completed interval will allow for efficient well spacing 'n Section 15, prevent waste of a productive reservoir and improve well performance.

**Exhibit A** is the Well Location and Acreage Dedication Plat (Form C-102), which shows that the completed interval of the proposed Streetcar 15 Fed #3H Well encroaches on the spacing and proration unit to the West, Northwest and Southwest.

 District IV

 1220 S. St. Francis Dr., Same Fe, NM 87505

 Phone: (505) 476-3460

State of New Mexico Energy, Minerals & Natural Resources Department OIL CONSERVATION DIVISION 1220 South St. Francis Dr. Sante Fe, NM 87505 FORM C-102 Revised August 1, 2011 Submit one copy to appropriate District Office

AMENDED REPORT

## WELL LOCATION AND ACREAGE DEDICATION PLAT

| <sup>1</sup> API Number    |         |                                                   |       | <sup>2</sup> Pool Code |                          | <sup>3</sup> Poot Name   |               |                |                                             |  |
|----------------------------|---------|---------------------------------------------------|-------|------------------------|--------------------------|--------------------------|---------------|----------------|---------------------------------------------|--|
| <sup>4</sup> Property Code |         |                                                   |       |                        |                          | <sup>6</sup> Well Number |               |                |                                             |  |
|                            |         |                                                   |       | SI                     | REETCAR                  | 15 FED                   |               |                | #3H                                         |  |
| <sup>7</sup> OGRID I       | No.     | <sup>*</sup> Operator Name<br>EOG RESOURCES, INC. |       |                        |                          |                          |               |                | <sup>*</sup> Elevation<br>3366 <sup>*</sup> |  |
|                            |         |                                                   |       |                        | <sup>10</sup> Surface Lo | cation                   |               |                |                                             |  |
| UL or lot no.              | Section | Towaship                                          | Range | Lot Ida                | Feet from the            | North/South line         | Feet from the | East/West line | County                                      |  |
| Ν                          | 15      | 25-S                                              | 33-E  | -                      | 250'                     | SOUTH                    | 1400'         | WEST           | LEA                                         |  |
|                            | 1       | <u> </u>                                          | LL    |                        |                          | I                        |               | I              |                                             |  |

| UL or lot no.                           | Section                  | Toweship             | Range            | Lot Idu              | Feet from the | North/South line | Feet from the | East/West line | County |
|-----------------------------------------|--------------------------|----------------------|------------------|----------------------|---------------|------------------|---------------|----------------|--------|
| C                                       | 15                       | 25-S                 | 33–E             | -                    | 230'          | NORTH            | 1389'         | WEST           | LEA    |
| <sup>13</sup> Dedicated Acres<br>160.00 | <sup>13</sup> Joint or l | afiD <sup>14</sup> C | onsolidation Coo | le <sup>15</sup> Ord | ler No.       |                  |               |                |        |

No allowable will be assigned to this completion until all interests have been consolidated or a non-standard unit has been approved by the division.

VIA CERTIFIED U.S. MAIL, RETURN RECEIPT REQUESTED & EMAIL