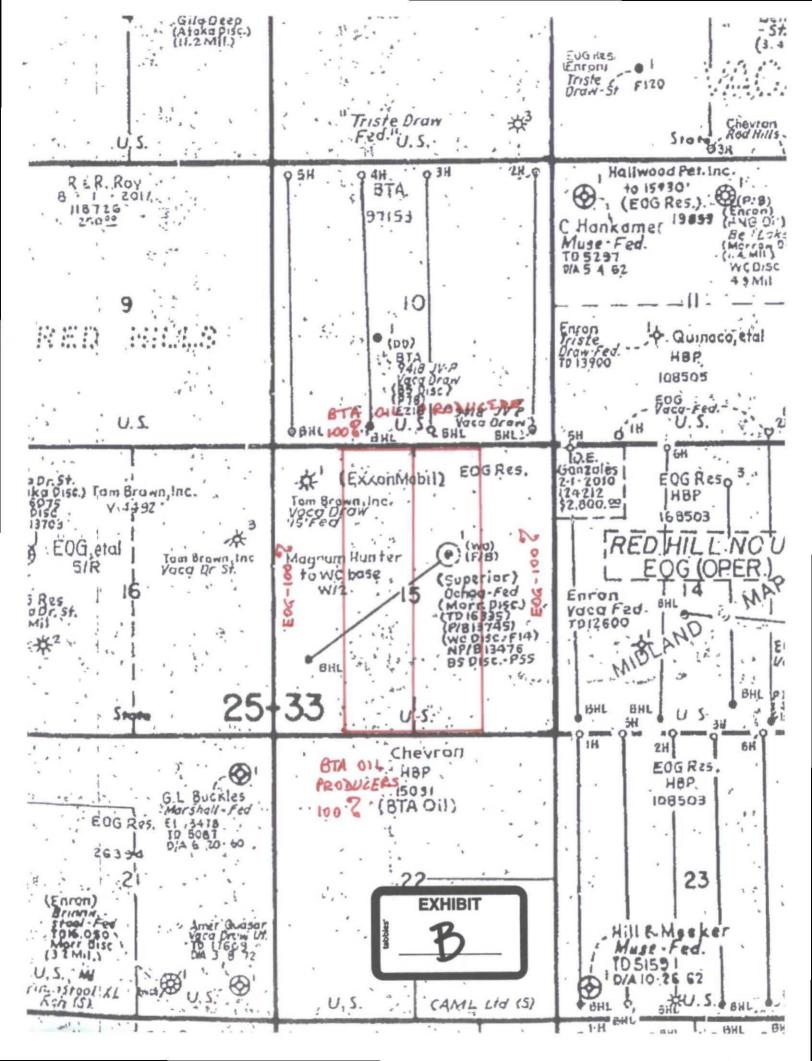

**Exhibit B** is a land plat for Section 15 and the surrounding sections that shows the proposed Streetcar 15 Fed #3H Well in relation to adjoining units and existing wells.

Holland & Hart LP

Phone [505] 988-4421 Fax [505] 983-6043 www.hollandhart.com

BTA Oil Producers, LLC is the only party affected by the encroachment to the Northwest and Southwest. Enclosed as **Exhibit C** is BTA's waiver of the 20 day notice period and acceptance of the proposed non-standard location. EOG is the sole operator and mineral lessee of the federal lease covering Section 15. Accordingly, there are no affected parties by the encroachment to the West. Nonetheless, a courtesy copy of this application has been provided to the Bureau of Land Management.