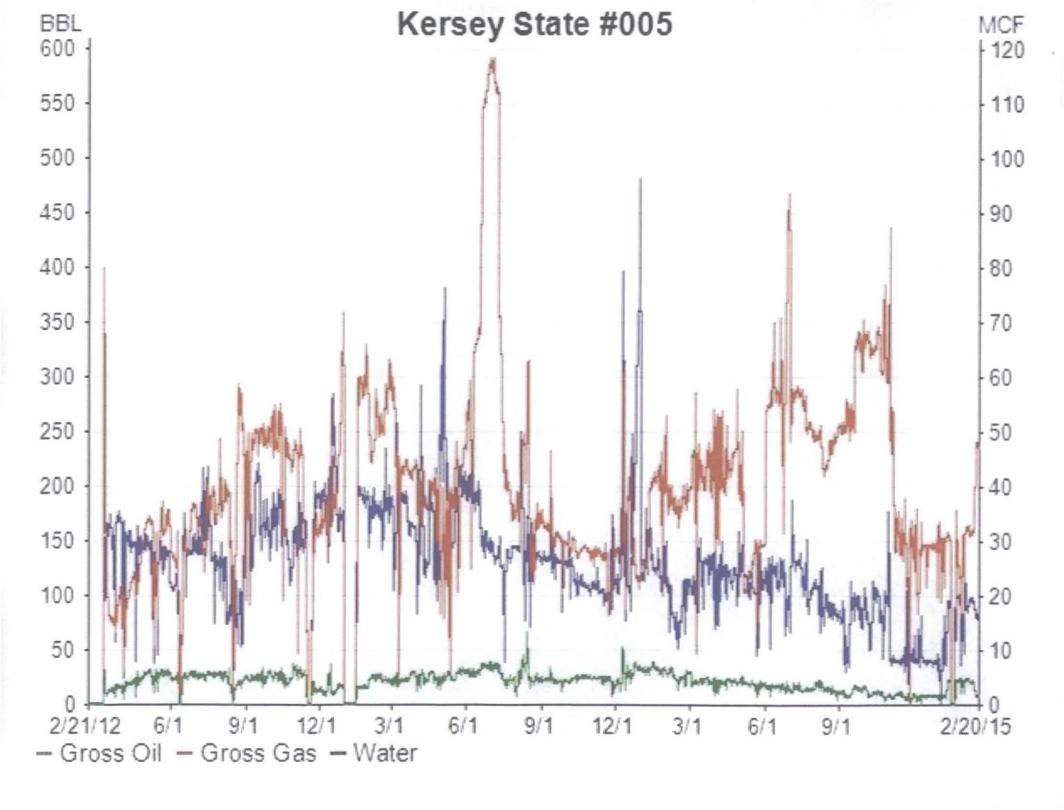

The Yeso production test before the recompletion on 2/16/15 was 8 BOPD, 47 MCF/D, & 85 BWPD. After the recompletion to San Andres and a test of the San Andres alone, the CBP between the two pools will be removed and the two pools downhole commingled. The production allocations for each pool will then be calculated by subtracting the current (Yeso) production from the total well production after about two months of commingled production. We plan to submit these calculations and the resulting allocations to the district office.