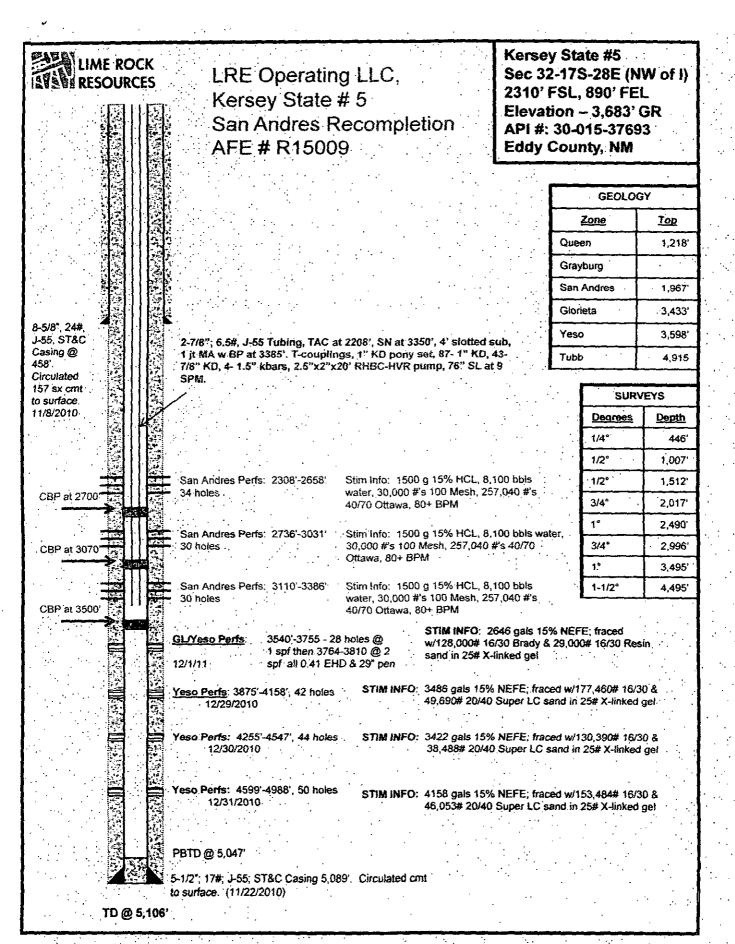

**RE: C-107A TO COMMINGLE TWO POOLS** 

**KERSEY STATE #5**- API#: 30-015-37693

Unit Letter "I" Section 32 T17S R28E

Eddy County, New Mexico

Dear Mr. Goetze,

The referenced oil well was completed on January 5, 2011 in the Artesia Glorieta-Yeso (96830). The attached NOI sundry to recomplete this well to the Artesia, Queen-Grayburg San Andres (3230) has been submitted to the NM District office in Artesia. Interests in these two pools are identical, and the NM Commissioner of Public Lands has been notified.

The Yeso production test before the recompletion on 2/16/15 was 8 BOPD, 47 MCF/D, & 85 BWPD. After the recompletion to San Andres and a test of the San Andres alone, the CBP between the two pools will be removed and the two pools downhole commingled. The production allocations for each pool will then be calculated by subtracting the current (Yeso) production from the total well production after about two months of commingled production. We plan to submit these calculations and the resulting allocations to the district office.