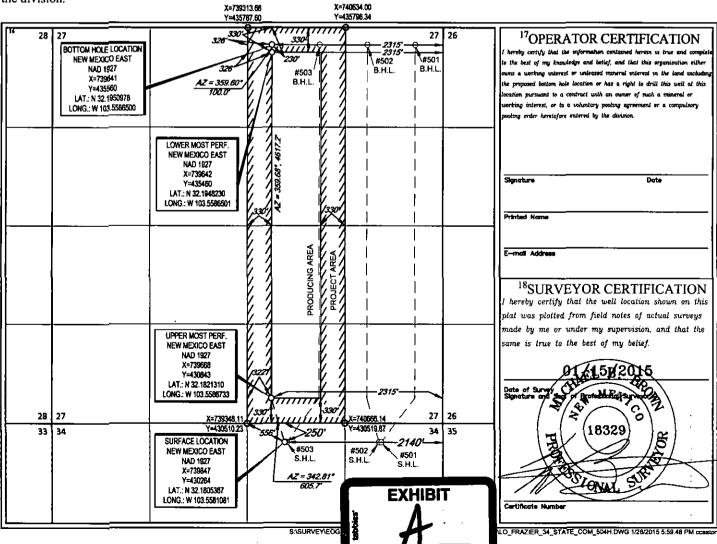

**Exhibit A** is the Well Location and Acreage Dedication Plat (Form C-102), which shows that the completed interval of the proposed **Frazier 34 State #504H Well** encroaches on the spacing and proration unit to the Northwest, West and Southwest.

FORM C-102
Revised August 1, 2011
Submit one copy to appropriate
District Office

AMENDED REPORT

3496

| WELL LOCATION AND ACKEAGE DEDICATION PLAT |      |                             |                        |       |              |  |  |  |  |
|-------------------------------------------|------|-----------------------------|------------------------|-------|--------------|--|--|--|--|
| <sup>t</sup> API Numb                     |      | <sup>2</sup> Pool Code      | <sup>3</sup> Pool Name |       |              |  |  |  |  |
| 30-02-5-4                                 | 2384 | 96682                       | Trist & Durai          | Bones | Pring Gast   |  |  |  |  |
| <sup>4</sup> Property Code                | ,    | <sup>5</sup> P <sub>1</sub> | operty Name            |       | 6Well Number |  |  |  |  |
|                                           |      | FRAZIER                     | 34 STATE COM           |       | #504H        |  |  |  |  |
| OGRID No.                                 |      | <sup>8</sup> O <sub>1</sub> | perator Name           |       | Elevation    |  |  |  |  |

10 Surface Location UL or let no. Range Feet from the North/South line Feet from the East/West line County Section Township Let Ida 250' 2140' 24-S 33-E NORTH EAST LEA В 34

EOG RESOURCES, INC.

| UL or lot no.                           | Section<br>27            | Township 24-S           | Range<br>33-E   | Lot Ida               | Feet from the 230' | North/South line NORTH | Feet from the 2315' | East/West line<br>EAST | County<br>LEA |
|-----------------------------------------|--------------------------|-------------------------|-----------------|-----------------------|--------------------|------------------------|---------------------|------------------------|---------------|
| <sup>12</sup> Dedicated Acres<br>160.00 | <sup>13</sup> Joint or 1 | infill <sup>14</sup> Co | onsolidation Co | le <sup>13</sup> Ordo | er No.             |                        |                     |                        |               |

No allowable will be assigned to this completion until all interests have been consolidated or a non-standard unit has been approved by the division.

MOCASING US EOG Resources, Inc. Frazier 34 State Com #504H **Non-Standard Location Notice Plat** (etal) Murchison Jackson Ul to,13,910 MOSSECHAPARTAL MILLG-5168. U.S., MI tote **Notice Tract 1** MT (loy (5) BHL OBHL letal EOG Res. 2010 : H8P 647 19858 11 35 [at al EOG Res. HBC 10 1-2014 LG 4558 EOU Res. 2/11 VB-1743 og Res. HBC N/2 \$1,104.87 Frazier 34 State BC Com #504H 28 **Notice Tract 2** ite Dra **Project Area** 105400 4558 15M 16 EOG Res. 2000 "Triste Drow Fed. 598 00 U.S. IH SHL it etc. EQG Res. **Notice Tract 3** eta! EOG Res. 7378 19858 riste Dr. - st. " 13 Mil.