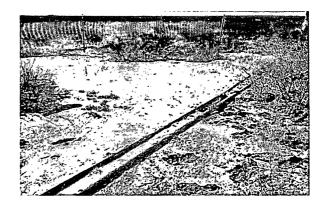

### SPILL RESPONSE (How was the spill cleaned up?):

Site was reviewed 2-24-15. The line had been clamped. The area was fenced off with orange construction barricade fencing. Leak site is directly underneath power lines and approximately 30' SE of a Kinder-Morgan buried gas line.

### PICTURE ATTACHMENT: