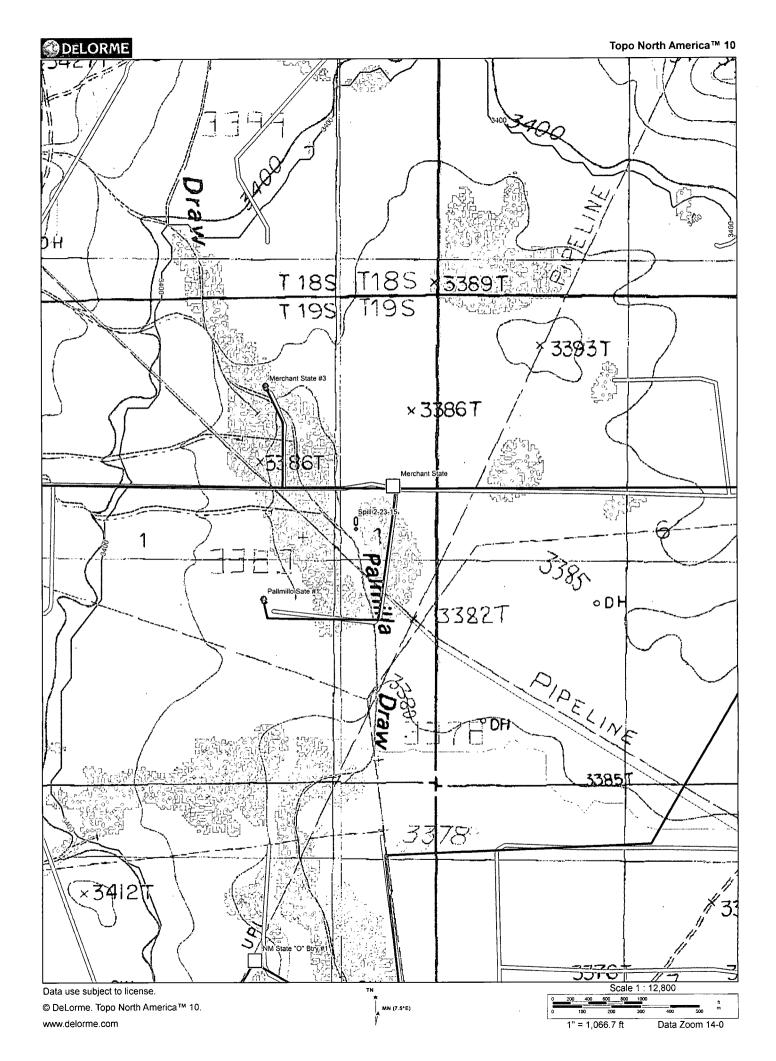

LOCATION OF SPILL SITE: Palmillo State #1 Spill is 1286 ft. N.W. of well (API 30-015-23164)

**GPS COORDINATES (Lat & Long):** 32.690332 -104.124945