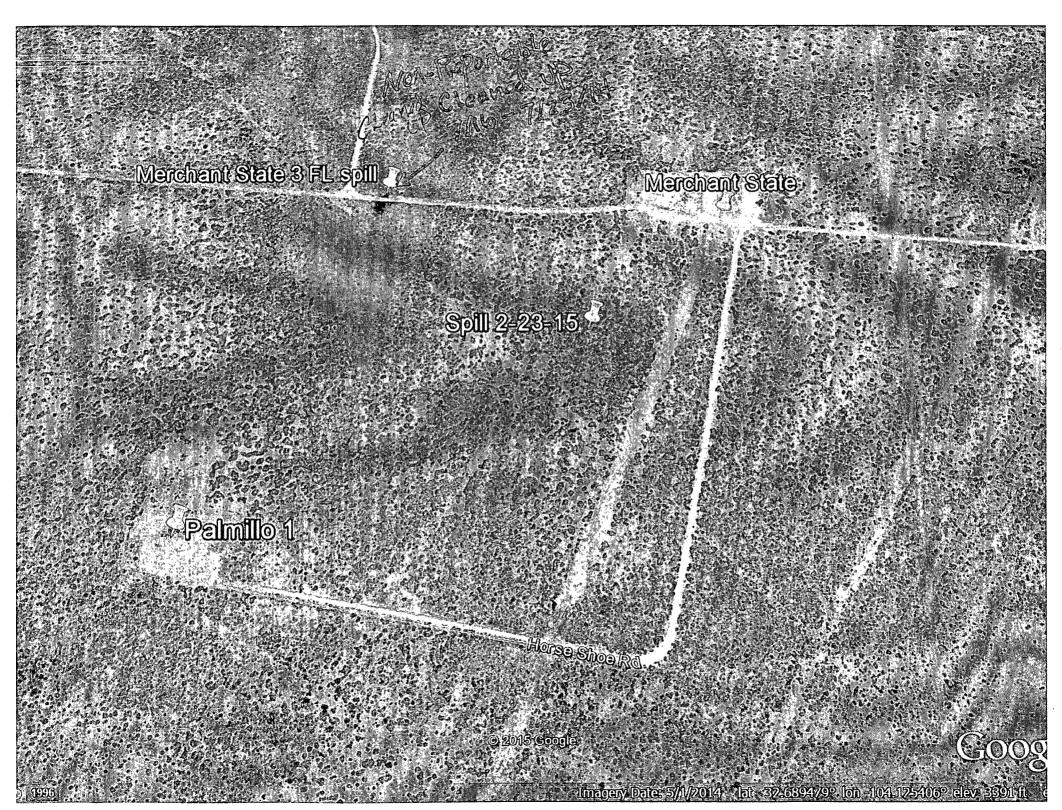

LOCATION OF SPILL SITE: Palmillo State #1 Spill is 1286 ft. N.W. of well (API 30-015-23164)

**GPS COORDINATES (Lat & Long):** 32.690332 -104.124945

### **DESCRIPTION** (What happened?):

Release was due to corrosion in steel flowline. Product was congealed and there was no recovery.