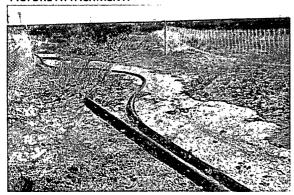

### **DESCRIPTION** (What happened?):

Release was due to corrosion in steel flowline. Product was congealed and there was no recovery.

### SPILL RESPONSE (How was the spill cleaned up?):

Site was reviewed 2-24-15. The line had been clamped. The area was fenced off with orange construction barricade fencing. Leak site is directly underneath power lines and approximately 30' SE of a Kinder-Morgan buried gas line.

### PICTURE ATTACHMENT: