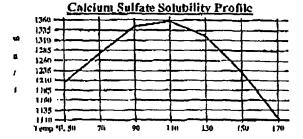

Logarithmic water pattern \*meg/L.

| PROBABI<br>COMPOUND                | LE MINERAL<br>EQ. KT. X | COMPOSIT: | ron<br>Mg/L. |
|------------------------------------|-------------------------|-----------|--------------|
| Ca(HCO <sub>3</sub> ) <sub>2</sub> | 81.04                   | 8.31      | 674          |
| Caso <sub>4</sub>                  | 68.07                   | 35.86     | 2,441        |
| CaCl <sub>2</sub>                  | 55.50                   | 65.48     | 3,634        |

0.00

913.55

0

53,406

| alo                 | :Lw          | n Su | lfate                                  | <b>&gt;</b> 50.3 | lubil | ity | Prof | 116 |
|---------------------|--------------|------|----------------------------------------|------------------|-------|-----|------|-----|
| 74                  | <del>-</del> |      |                                        |                  |       | ·   |      |     |
| 0.0                 |              |      |                                        |                  |       |     |      |     |
| 1740 ·              |              |      | ,,,,,,,,,,,,,,,,,,,,,,,,,,,,,,,,,,,,,, |                  |       | 7   | #==  |     |
| 77 <b>6</b><br>23 6 | - 1          |      |                                        |                  |       |     | 7    |     |
| 27 A<br>2340        | _ _          |      |                                        |                  |       |     | 2    |     |
| 774                 | 士.           |      | l                                      |                  |       |     |      | Ż   |
|                     | -            | 46.6 |                                        |                  |       |     |      |     |

| MgSO4  | 60.19 | 0.00  | 0     |
|--------|-------|-------|-------|
| MgCL2  | 47.62 | 34.84 | 1,659 |
| NaHCO3 | 84.00 | 0.00  | Q     |
| NaSO4  | 71.03 | .0.00 | . 0   |

73.17

58.46

\*Milli Equivalents per Liter This water is slightly corrosive due to the pH observed on analysis. The corrosivity is increased by the content of mineral salts in solution.