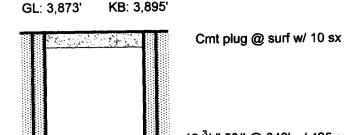

### GL: 3,879' KB: 3,890'

17" Hole Circ'd to sfc. 11"

Cmt plug @ surf w/ 10 sx

13 <sup>3</sup>/<sub>8</sub>" 50# @ 338' w/ 425 sx

## Lawton State No. 3

660' FSL & 1980' FWL N, Sec 32, T-11S, R-38E

Lea County, NM API#: 30-025-07121

Well Type: Plugged (10/66)

SPUD: 9/20/1956

**COMPLETED: 12/12/1956** 

**POTENTIAL: 2592 BO + 0 BW, 47.1c** GOR 210, FTP 275 psi 45/64" chk

5 1/2" Csg cut off @ 4,189' 25 sx cmt in & out of 5 1/2" Csg stub

8 <sup>5</sup>/<sub>8</sub>" 32# @ 4,438' w/ 2,150 sx Circ'd to sfc.

TOC: 4770' Calc w/20% ex

| Formation Tops |        |       |  |  |  |  |
|----------------|--------|-------|--|--|--|--|
| Woodford       |        |       |  |  |  |  |
| Devonian       | 12006  | -8116 |  |  |  |  |
| Oil-water      | 12,070 | -8180 |  |  |  |  |

DVT @ unknown depth

CIBP set @ 12,000' w/ 5 sx cmt on top

### **DEVONIAN:**

Perf 12,006'- 12,036'; 4 shots per foot

5 1/2" 17/20# @ 12,125' w/ 1,350 sx in 2 stages

TD: 12,128' PBTD: 12,100'

8/3/2005 JMR

7 '/8"

Hole

Hole