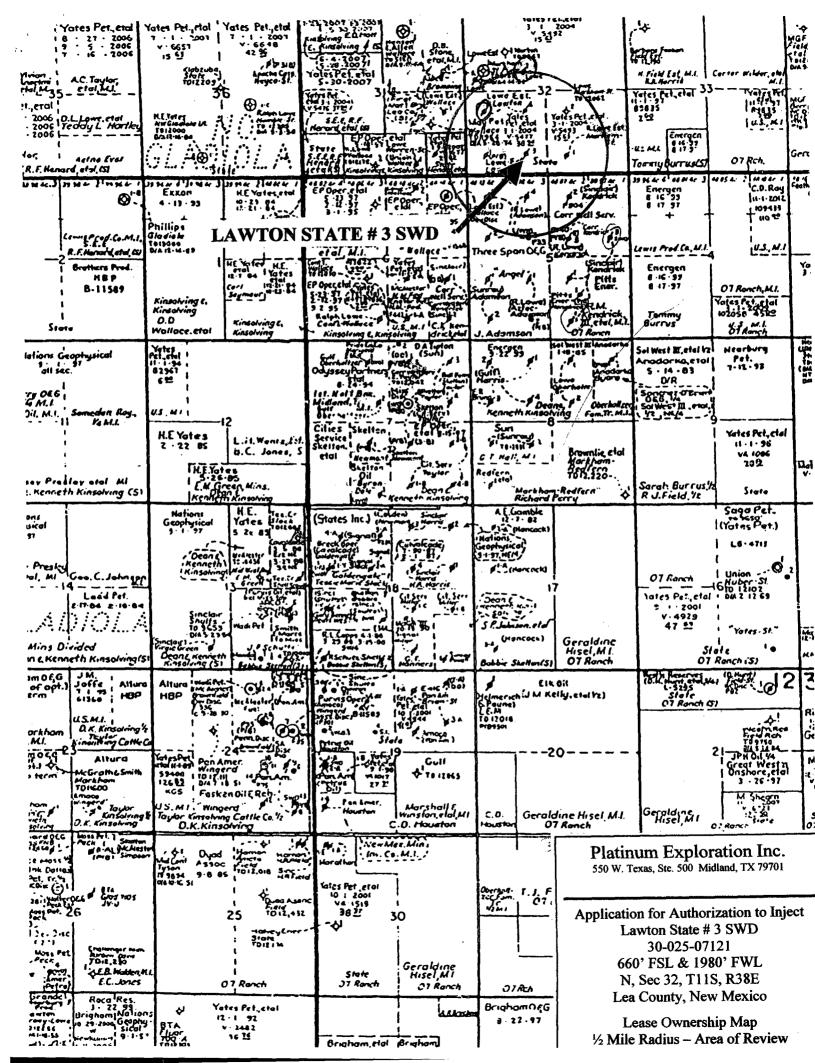

## Lawton State No. 3

660' FSL & 1980' FWL N, Sec 32, T-11S, R-38E

Lea County, NM API#: 30-025-07121

Well Type: Plugged (10/66)

SPUD: 9/20/1956

**COMPLETED: 12/12/1956** 

**POTENTIAL: 2592 BO + 0 BW, 47.1c** GOR 210, FTP 275 psi 45/64" chk

### APPLICATION FOR AUTHORIZATION TO INJECT

Platinum Exploration, Inc. Lawton State # 3 SWD API # 30-025-07121

660 FSL & 1980 FWL Unit N, Sec 32, T11S, R38E Lea County, New Mexico

### **ITEM V**

See map attached

### **ITEM VI**

There are 8 wells in the area of review. Seven wells are P&A'd, and 1 is temporarily abandoned. The TA'd well is operated by Platinum Exploration. See "Attachment A" - Tabulation of Wells.

### Lawton State #3 SWD

E/2 Sec 32 Yates Petroleum Corporation, 105 S. 4<sup>th</sup> Street, Artesia, NM 88210

W/2 Sec 32 RJR Resources

SE/SE/4 Sec 31Yates Petroleum Corporation

NE/4SE/4 Sec 31 RJR Resources