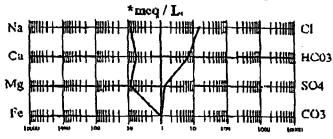

# Permian Treating Chemicals

WATER ANALYSIS REPORT

Oil Co. : WADI Petroleum Lease : John Schults

Well No.: # 1 Salesman:

Sample Loc. Date Analyzed: 22-June-1995

Date Sampled :

### analysis

pH Specific Gravity 60/60 CaCO<sub>3</sub> Saturation Index 1. 2. 3.

John Schultz 30-025-05019

O-13-12S-37E 330' FSL & 1650" FEL

### Dissolved Gasses

Hydrogen Sulfide Carbon Dioxide Dissolved Oxygen

MG/L EQ. WT. \*MEQ/L

Not Present Not Determined Not Determined

### Cations

| 7.       | Calcium             | (Ca**)<br>(Mg**)<br>(Na*)<br>(Ba*) | 2,204                                                 | / 20.1 =             | 109.65          |
|----------|---------------------|------------------------------------|-------------------------------------------------------|----------------------|-----------------|
| 8.<br>9. | Magnesium<br>Sodium | (Mg!!)                             | 2,204<br>425<br>(Calculated) 21,036<br>Not Determined | / 12.2 =<br>/ 23.0 = | 34.84<br>914.61 |
| .9.      | zogim               | (Na;),                             | (Calculated) 21,036                                   | 7 23.0 <b>m</b>      | 914.61          |
| 10.      | Barium              | (Ba'')                             | Not Determined                                        | •                    |                 |

### Anions

| _                               |                                                                                                                       | •                                |                                              |                                           |
|---------------------------------|-----------------------------------------------------------------------------------------------------------------------|----------------------------------|----------------------------------------------|-------------------------------------------|
| 11.<br>12.<br>13.<br>14.<br>15. | Hydroxyl (OH ) Carbonate (CO <sub>3</sub> ) Bicarbonate (HCO <sub>3</sub> ) Sulfate (SO <sub>4</sub> ) Chloride (Cl ) | 0<br>0<br>508<br>1,750<br>35,992 | / 17.0 = / 30.0 = / 61.1 = / 48.8 = / 35.5 = | 0.00<br>0.00<br>8.31<br>35.86<br>1,013.86 |
| 16.<br>17.<br>18.               | Total Dissolved Solid<br>Total Iron (Fe)<br>Total Hardness As CaC                                                     | s 61,915<br>76<br>7,256          | / 18.2 =                                     | 4.18                                      |

19. Resistivity @ 75 F. (Calculated) 0.157 /cm.

|        |          |                 |                                                  |                | -                   |      |              |              |      |
|--------|----------|-----------------|--------------------------------------------------|----------------|---------------------|------|--------------|--------------|------|
| ъИ     | HHH:     | MIII:           | <del>\ \\\\\\\\\\\\\\\\\\\\\\\\\\\\\\\\\\\</del> | <b>       </b> | -1-1116             |      | -1111        | <del> </del> | Cl   |
| Ca     | illii i  | 11111           | <del>(IIIIII)</del>                              | 1111111        | <del>-1-11   </del> | TIHH |              | -1-111111    | HCO3 |
| Mg     | 11111++- | <b> </b>        | MINT                                             | 1311111        | 11111               | 1    | -1-1-1-1-1-1 |              | 804  |
| Fe 100 | 000 1    | 1111111-<br>000 | 100                                              | 10             | 1                   | 0 1  | <br> -       | 11111111     | CO3  |

Logarithmic water pattern \*meg/L.

| PROBABI<br>COMPOUND                | LE MINERAL<br>EQ. KT. X | COMPOSIT: | ron<br>Mg/L. |
|------------------------------------|-------------------------|-----------|--------------|
| Ca(HCO <sub>3</sub> ) <sub>2</sub> | 81.04                   | 8.31      | 674          |
| Caso <sub>4</sub>                  | 68.07                   | 35.86     | 2,441        |
| CaCl <sub>2</sub>                  | 55.50                   | 65.48     | 3,634        |