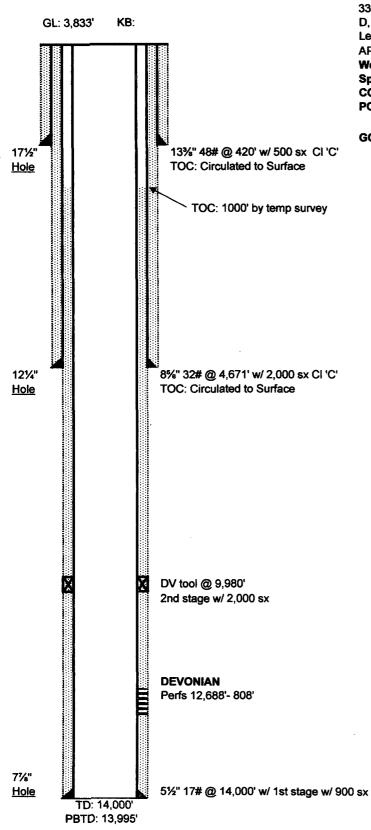

# III. WELL DATA

- A. The following well data must be submitted for each injection well covered by this application. The data must be both in tabular and schematic form and shall include:
  - (1) Lease name; Well No.; Location by Section, Township and Range; and footage location within the section.
  - (2) Each casing string used with its size, setting depth, sacks of cement used, hole size, top of cement, and how such top was determined.
  - (3) A description of the tubing to be used including its size, lining material, and setting depth.
  - (4) The name, model, and setting depth of the packer used or a description of any other seal system or assembly used.

- B. The following must be submitted for each injection well covered by this application. All items must be addressed for the initial well. Responses for additional wells need be shown only when different. Information shown on schematics need not be repeated.
  - (1) The name of the injection formation and, if applicable, the field or pool name.
  - (2) The injection interval and whether it is perforated or open-hole.
  - (3) State if the well was drilled for injection or, if not, the original purpose of the well.
  - (4) Give the depths of any other perforated intervals and detail on the sacks of cement or bridge plugs used to seal off such perforations.
  - (5) Give the depth to and the name of the next higher and next lower oil or gas zone in the area of the well, if any.

# INJECTION WELL DATA SHEET

| Size:                                                    | 3 1/2" L-80                                                                                                                                        | Lining Material: IPC                                                                                                                                                              |
|----------------------------------------------------------|----------------------------------------------------------------------------------------------------------------------------------------------------|-----------------------------------------------------------------------------------------------------------------------------------------------------------------------------------|
| ype of Packer:                                           | Arrow Set 1                                                                                                                                        |                                                                                                                                                                                   |
| acker Setting Depth:                                     | 12,850                                                                                                                                             |                                                                                                                                                                                   |
| her Type of Tubing/0                                     | ther Type of Tubing/Casing Seal (if applicable):                                                                                                   |                                                                                                                                                                                   |
|                                                          | Additional Data                                                                                                                                    | al Data                                                                                                                                                                           |
| Is this a new well o                                     | Is this a new well drilled for injection?                                                                                                          | Yes X No                                                                                                                                                                          |
| If no, for what pur                                      | If no, for what purpose was the well originally drilled?                                                                                           | drilled? Oil Production                                                                                                                                                           |
| Dev producer 5/84-current                                | 4-current                                                                                                                                          |                                                                                                                                                                                   |
| Name of the Injection Formation:                         | ion Formation: Devonian                                                                                                                            | u                                                                                                                                                                                 |
| Name of Field or P                                       | Name of Field or Pool (if applicable): SWI                                                                                                         | SWD: Devonian                                                                                                                                                                     |
| Has the well ever be intervals and give p                | Has the well ever been perforated in any other zone(s)? List all such pe intervals and give plugging detail, i.e. sacks of cement or plug(s) used. | Has the well ever been perforated in any other zone(s)? List all such perforated intervals and give plugging detail, i.e. sacks of cement or plug(s) used. <u>Yes: Dev perfs:</u> |
| 12,688-12,808 (open)                                     | (oben)                                                                                                                                             |                                                                                                                                                                                   |
| Give the name and depths of injection zone in this area: | epths of any oil or gas zones<br>is area:                                                                                                          | Give the name and depths of any oil or gas zones underlying or overlying the proposed injection zone in this area:                                                                |
| Devonian                                                 | Devonian 12,698', Wolfcamp 9494'                                                                                                                   |                                                                                                                                                                                   |
|                                                          |                                                                                                                                                    |                                                                                                                                                                                   |
|                                                          |                                                                                                                                                    |                                                                                                                                                                                   |
|                                                          |                                                                                                                                                    |                                                                                                                                                                                   |