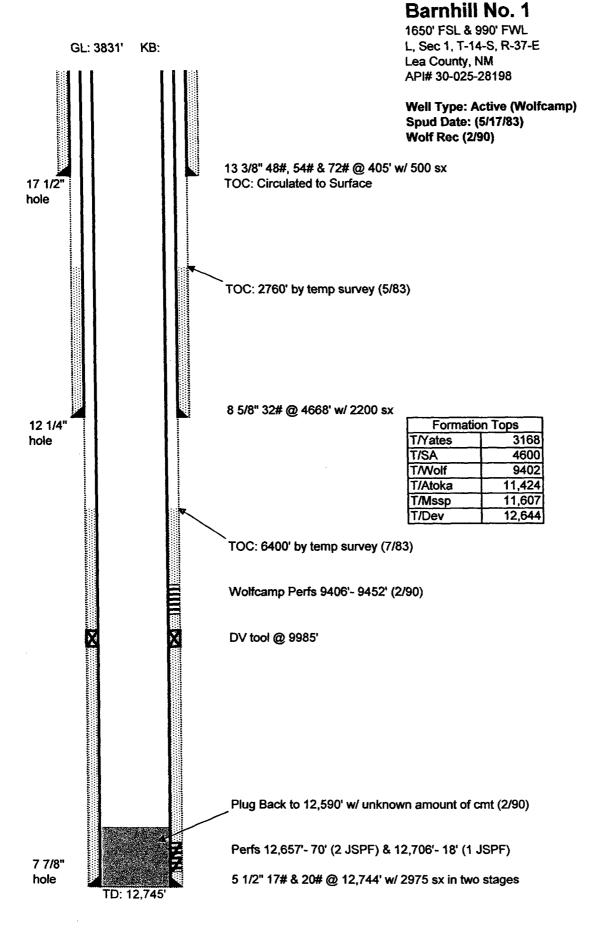

# III. WELL DATA

- A. The following well data must be submitted for each injection well covered by this application. The data must be both in tabular and schematic form and shall include:
  - (1) Lease name; Well No.; Location by Section, Township and Range; and footage location within the section.
  - (2) Each casing string used with its size, setting depth, sacks of cement used, hole size, top of cement, and how such top was determined.
  - (3) A description of the tubing to be used including its size, lining material, and setting depth.
  - (4) The name, model, and setting depth of the packer used or a description of any other seal system or assembly used.

- B. The following must be submitted for each injection well covered by this application. All items must be addressed for the initial well. Responses for additional wells need be shown only when different. Information shown on schematics need not be repeated.
  - (1) The name of the injection formation and, if applicable, the field or pool name.
  - (2) The injection interval and whether it is perforated or open-hole.
  - (3) State if the well was drilled for injection or, if not, the original purpose of the well.
  - (4) Give the depths of any other perforated intervals and detail on the sacks of cement or bridge plugs used to seal off such perforations.
  - (5) Give the depth to and the name of the next higher and next lower oil or gas zone in the area of the well, if any.

# INJECTION WELL DATA SHEET

| Size:                                                    | 3 1/2" L-80                                                                                                                                        | Lining Material: IPC                                                                                                                                                              |
|----------------------------------------------------------|----------------------------------------------------------------------------------------------------------------------------------------------------|-----------------------------------------------------------------------------------------------------------------------------------------------------------------------------------|
| ype of Packer:                                           | Arrow Set 1                                                                                                                                        |                                                                                                                                                                                   |
| acker Setting Depth:                                     | 12,850                                                                                                                                             |                                                                                                                                                                                   |
| her Type of Tubing/0                                     | ther Type of Tubing/Casing Seal (if applicable):                                                                                                   |                                                                                                                                                                                   |
|                                                          | Additional Data                                                                                                                                    | al Data                                                                                                                                                                           |
| Is this a new well o                                     | Is this a new well drilled for injection?                                                                                                          | Yes X No                                                                                                                                                                          |
| If no, for what pur                                      | If no, for what purpose was the well originally drilled?                                                                                           | drilled? Oil Production                                                                                                                                                           |
| Dev producer 5/84-current                                | 4-current                                                                                                                                          |                                                                                                                                                                                   |
| Name of the Injection Formation:                         | ion Formation: Devonian                                                                                                                            | u                                                                                                                                                                                 |
| Name of Field or P                                       | Name of Field or Pool (if applicable): SWI                                                                                                         | SWD: Devonian                                                                                                                                                                     |
| Has the well ever be intervals and give p                | Has the well ever been perforated in any other zone(s)? List all such pe intervals and give plugging detail, i.e. sacks of cement or plug(s) used. | Has the well ever been perforated in any other zone(s)? List all such perforated intervals and give plugging detail, i.e. sacks of cement or plug(s) used. <u>Yes: Dev perfs:</u> |
| 12,688-12,808 (open)                                     | (oben)                                                                                                                                             |                                                                                                                                                                                   |
| Give the name and depths of injection zone in this area: | epths of any oil or gas zones<br>is area:                                                                                                          | Give the name and depths of any oil or gas zones underlying or overlying the proposed injection zone in this area:                                                                |
| Devonian                                                 | Devonian 12,698', Wolfcamp 9494'                                                                                                                   |                                                                                                                                                                                   |
|                                                          |                                                                                                                                                    |                                                                                                                                                                                   |
|                                                          |                                                                                                                                                    |                                                                                                                                                                                   |
|                                                          |                                                                                                                                                    |                                                                                                                                                                                   |