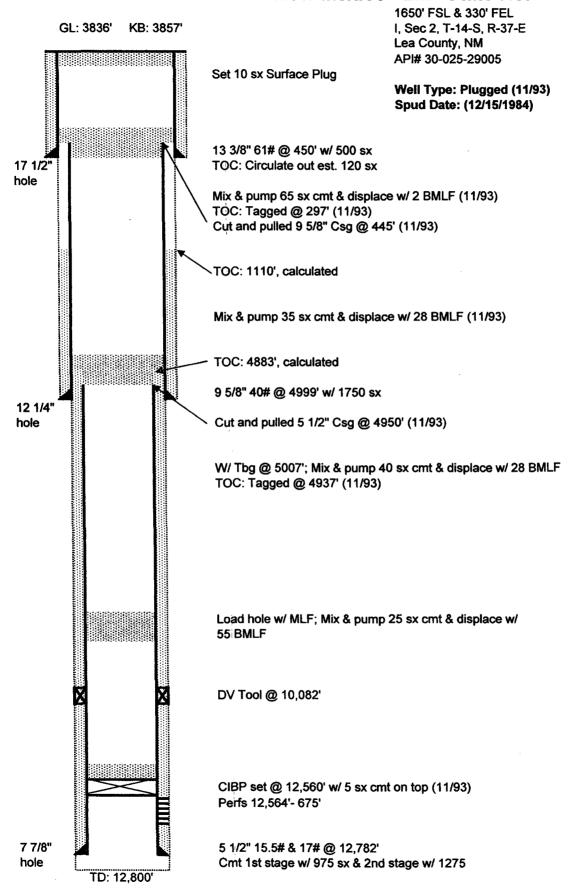

# III. WELL DATA

- A. The following well data must be submitted for each injection well covered by this application. The data must be both in tabular and schematic form and shall include:
  - (1) Lease name; Well No.; Location by Section, Township and Range; and footage location within the section.
  - (2) Each casing string used with its size, setting depth, sacks of cement used, hole size, top of cement, and how such top was determined.
  - (3) A description of the tubing to be used including its size, lining material, and setting depth.
  - (4) The name, model, and setting depth of the packer used or a description of any other seal system or assembly used.

- B. The following must be submitted for each injection well covered by this application. All items must be addressed for the initial well. Responses for additional wells need be shown only when different. Information shown on schematics need not be repeated.
  - (1) The name of the injection formation and, if applicable, the field or pool name.
  - (2) The injection interval and whether it is perforated or open-hole.
  - (3) State if the well was drilled for injection or, if not, the original purpose of the well.
  - (4) Give the depths of any other perforated intervals and detail on the sacks of cement or bridge plugs used to seal off such perforations.
  - (5) Give the depth to and the name of the next higher and next lower oil or gas zone in the area of the well, if any.