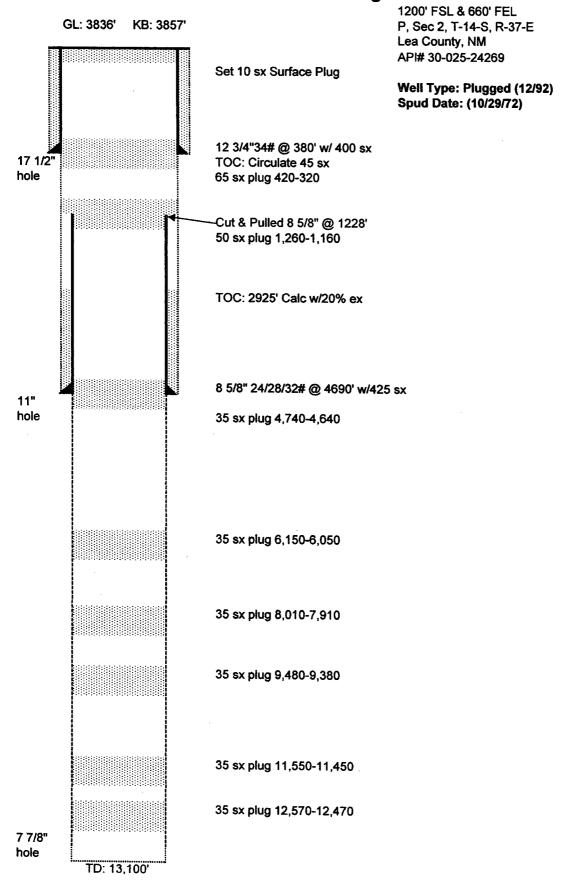

# III. WELL DATA

- A. The following well data must be submitted for each injection well covered by this application. The data must be both in tabular and schematic form and shall include:
  - (1) Lease name; Well No.; Location by Section, Township and Range; and footage location within the section.
  - (2) Each casing string used with its size, setting depth, sacks of cement used, hole size, top of cement, and how such top was determined.
  - (3) A description of the tubing to be used including its size, lining material, and setting depth.
  - (4) The name, model, and setting depth of the packer used or a description of any other seal system or assembly used.

- B. The following must be submitted for each injection well covered by this application. All items must be addressed for the initial well. Responses for additional wells need be shown only when different. Information shown on schematics need not be repeated.
  - (1) The name of the injection formation and, if applicable, the field or pool name.
  - (2) The injection interval and whether it is perforated or open-hole.
  - (3) State if the well was drilled for injection or, if not, the original purpose of the well.
  - (4) Give the depths of any other perforated intervals and detail on the sacks of cement or bridge plugs used to seal off such perforations.
  - (5) Give the depth to and the name of the next higher and next lower oil or gas zone in the area of the well, if any.