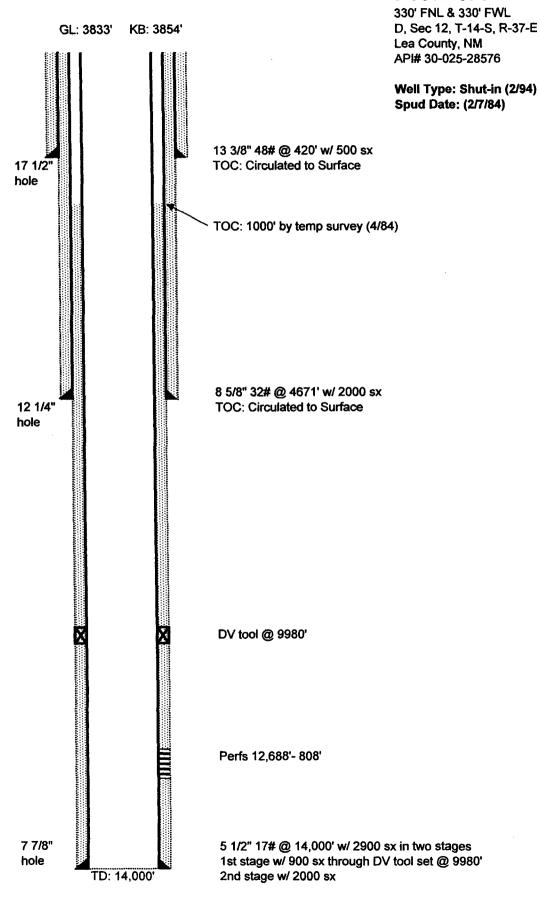

#### III. WELL DATA

- A. The following well data must be submitted for each injection well covered by this application. The data must be both in tabular and schematic form and shall include:
  - (1) Lease name; Well No.; Location by Section, Township and Range; and footage location within the section.
  - (2) Each casing string used with its size, setting depth, sacks of cement used, hole size, top of cement, and how such top was determined.
  - (3) A description of the tubing to be used including its size, lining material, and setting depth.

(4) The name, model, and setting depth of the packer used or a description of any other seal system or assembly used.

Division District Offices have supplies of Well Data Sheets which may be used or which may be used as models for this purpose. Applicants for several identical wells may submit a "typical data sheet" rather than submitting the data for each well.

- B. The following must be submitted for each injection well covered by this application. All items must be addressed for the initial well. Responses for additional wells need be shown only when different. Information shown on schematics need not be repeated.
  - (1) The name of the injection formation and, if applicable, the field or pool name.
  - (2) The injection interval and whether it is perforated or open-hole.
  - (3) State if the well was drilled for injection or, if not, the original purpose of the well.
  - (4) Give the depths of any other perforated intervals and detail on the sacks of cement or bridge plugs used to seal off such perforations.
  - (5) Give the depth to and the name of the next higher and next lower oil or gas zone in the area of the well, if any.

| Side 1              | INJEC                                    | INJECTION WELL DATA SHEET                                                               |                                          |
|---------------------|------------------------------------------|-----------------------------------------------------------------------------------------|------------------------------------------|
| OPERATOR:           | Platinum Exploration Inc.                |                                                                                         |                                          |
| WELL NAME & NUMBER: | MBER: Post # 1 SWD                       |                                                                                         |                                          |
| WELL LOCATION: _    | 990' FSL & 1650' FWL<br>FOOTAGE LOCATION | N 1<br>UNIT LETTER SECTION                                                              | 14S 37E<br>TOWNSHIP RANGE                |
| WEL                 | WELLBORE SCHEMATIC                       | <u>WELL CONSTR</u><br><u>Surface Casing</u>                                             | WELL CONSTRUCTION DATA<br>Surface Casing |
| See Attached        |                                          | Hole Size: 17 1/2"                                                                      | Casing Size: 13.3/8"                     |
|                     |                                          | Cemented with: 500 sx.                                                                  | orft <sup>3</sup>                        |
|                     |                                          | Top of Cement: Surface                                                                  | Method Determined: Circulated            |
|                     |                                          | Intermediate Casing                                                                     | Casing                                   |
|                     |                                          | Hole Size: 12 1/4"                                                                      | Casing Size: <u>8 5/8"</u>               |
|                     |                                          | Cemented with: 2000 sx.                                                                 | or                                       |
|                     |                                          | Top of Cement: 2160                                                                     | Method Determined: Temp Survey           |
|                     |                                          | Production Casing                                                                       | Casing                                   |
|                     |                                          | Hole Size: 77/8"                                                                        | Casing Size: 5 1/2"                      |
|                     |                                          | Cemented with: 1300 sx sx.                                                              | or                                       |
|                     | · · ·                                    | Top of Cement: <u>8280'</u><br>12,867' Original<br>Total Depth: <u>13,400' Proposed</u> | Method Determined: <u>Calculation</u>    |
|                     |                                          | Injection Interval                                                                      | terval                                   |
|                     |                                          | 12.729 <sup>,</sup> feet                                                                | to 13,400                                |