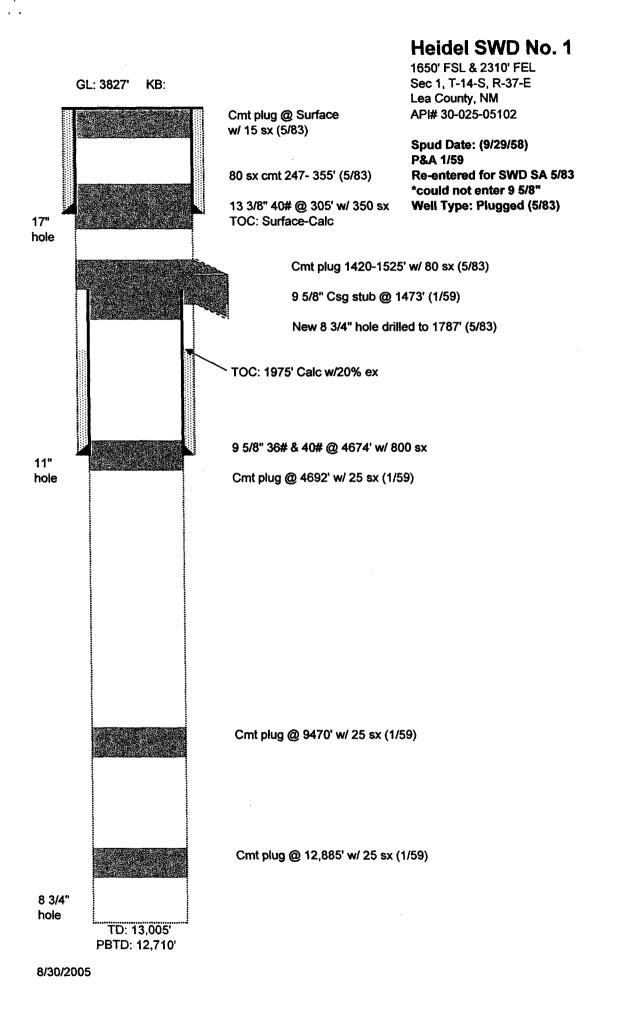

#### III. WELL DATA

- A. The following well data must be submitted for each injection well covered by this application. The data must be both in tabular and schematic form and shall include:
  - (1) Lease name; Well No.; Location by Section, Township and Range; and footage location within the section.
  - (2) Each casing string used with its size, setting depth, sacks of cement used, hole size, top of cement, and how such top was determined.
  - (3) A description of the tubing to be used including its size, lining material, and setting depth.

(4) The name, model, and setting depth of the packer used or a description of any other seal system or assembly used.

Division District Offices have supplies of Well Data Sheets which may be used or which may be used as models for this purpose. Applicants for several identical wells may submit a "typical data sheet" rather than submitting the data for each well.

- B. The following must be submitted for each injection well covered by this application. All items must be addressed for the initial well. Responses for additional wells need be shown only when different. Information shown on schematics need not be repeated.
  - (1) The name of the injection formation and, if applicable, the field or pool name.
  - (2) The injection interval and whether it is perforated or open-hole.
  - (3) State if the well was drilled for injection or, if not, the original purpose of the well.
  - (4) Give the depths of any other perforated intervals and detail on the sacks of cement or bridge plugs used to seal off such perforations.
  - (5) Give the depth to and the name of the next higher and next lower oil or gas zone in the area of the well, if any.

| Side 1              | INJEC                                    | INJECTION WELL DATA SHEET                                                               |                                          |
|---------------------|------------------------------------------|-----------------------------------------------------------------------------------------|------------------------------------------|
| OPERATOR:           | Platinum Exploration Inc.                |                                                                                         |                                          |
| WELL NAME & NUMBER: | MBER: Post # 1 SWD                       |                                                                                         |                                          |
| WELL LOCATION: _    | 990' FSL & 1650' FWL<br>FOOTAGE LOCATION | N 1<br>UNIT LETTER SECTION                                                              | 14S 37E<br>TOWNSHIP RANGE                |
| WEL                 | WELLBORE SCHEMATIC                       | <u>WELL CONSTR</u><br><u>Surface Casing</u>                                             | WELL CONSTRUCTION DATA<br>Surface Casing |
| See Attached        |                                          | Hole Size: 17 1/2"                                                                      | Casing Size: 13.3/8"                     |
|                     |                                          | Cemented with: 500 sx.                                                                  | orft <sup>3</sup>                        |
|                     |                                          | Top of Cement: Surface                                                                  | Method Determined: Circulated            |
|                     |                                          | Intermediate Casing                                                                     | Casing                                   |
|                     |                                          | Hole Size: 12 1/4"                                                                      | Casing Size: <u>8 5/8"</u>               |
|                     |                                          | Cemented with: 2000 sx.                                                                 | or                                       |
|                     |                                          | Top of Cement: 2160                                                                     | Method Determined: Temp Survey           |
|                     |                                          | Production Casing                                                                       | Casing                                   |
|                     |                                          | Hole Size: 77/8"                                                                        | Casing Size: 5 1/2"                      |
|                     |                                          | Cemented with: 1300 sx sx.                                                              | or                                       |
|                     | · · ·                                    | Top of Cement: <u>8280'</u><br>12,867' Original<br>Total Depth: <u>13,400' Proposed</u> | Method Determined: <u>Calculation</u>    |
|                     |                                          | Injection Interval                                                                      | terval                                   |
|                     |                                          | 12.729 <sup>,</sup> feet                                                                | to 13,400                                |