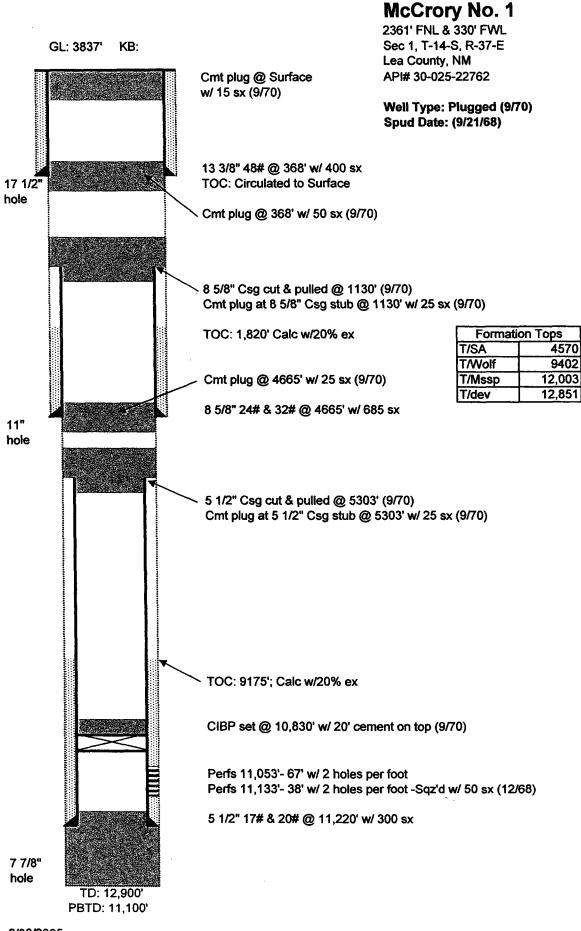

#### III. WELL DATA

- A. The following well data must be submitted for each injection well covered by this application. The data must be both in tabular and schematic form and shall include:
  - (1) Lease name; Well No.; Location by Section, Township and Range; and footage location within the section.
  - (2) Each casing string used with its size, setting depth, sacks of cement used, hole size, top of cement, and how such top was determined.
  - (3) A description of the tubing to be used including its size, lining material, and setting depth.

(4) The name, model, and setting depth of the packer used or a description of any other seal system or assembly used.

Division District Offices have supplies of Well Data Sheets which may be used or which may be used as models for this purpose. Applicants for several identical wells may submit a "typical data sheet" rather than submitting the data for each well.

- B. The following must be submitted for each injection well covered by this application. All items must be addressed for the initial well. Responses for additional wells need be shown only when different. Information shown on schematics need not be repeated.
  - (1) The name of the injection formation and, if applicable, the field or pool name.
  - (2) The injection interval and whether it is perforated or open-hole.
  - (3) State if the well was drilled for injection or, if not, the original purpose of the well.
  - (4) Give the depths of any other perforated intervals and detail on the sacks of cement or bridge plugs used to seal off such perforations.
  - (5) Give the depth to and the name of the next higher and next lower oil or gas zone in the area of the well, if any.

| Side 1              | INJEC                                    | INJECTION WELL DATA SHEET                                                               |                                          |
|---------------------|------------------------------------------|-----------------------------------------------------------------------------------------|------------------------------------------|
| OPERATOR:           | Platinum Exploration Inc.                |                                                                                         |                                          |
| WELL NAME & NUMBER: | MBER: Post # 1 SWD                       |                                                                                         |                                          |
| WELL LOCATION: _    | 990' FSL & 1650' FWL<br>FOOTAGE LOCATION | N 1<br>UNIT LETTER SECTION                                                              | 14S 37E<br>TOWNSHIP RANGE                |
| WEL                 | WELLBORE SCHEMATIC                       | <u>WELL CONSTR</u><br><u>Surface Casing</u>                                             | WELL CONSTRUCTION DATA<br>Surface Casing |
| See Attached        |                                          | Hole Size: 17 1/2"                                                                      | Casing Size: 13.3/8"                     |
|                     |                                          | Cemented with: 500 sx.                                                                  | orft <sup>3</sup>                        |
|                     |                                          | Top of Cement: Surface                                                                  | Method Determined: Circulated            |
|                     |                                          | Intermediate Casing                                                                     | Casing                                   |
|                     |                                          | Hole Size: 12 1/4"                                                                      | Casing Size: <u>8 5/8"</u>               |
|                     |                                          | Cemented with: 2000 sx.                                                                 | or                                       |
|                     |                                          | Top of Cement: 2160                                                                     | Method Determined: Temp Survey           |
|                     |                                          | Production Casing                                                                       | Casing                                   |
|                     |                                          | Hole Size: 77/8"                                                                        | Casing Size: 5 1/2"                      |
|                     |                                          | Cemented with: 1300 sx sx.                                                              | or                                       |
|                     | · · ·                                    | Top of Cement: <u>8280'</u><br>12,867' Original<br>Total Depth: <u>13,400' Proposed</u> | Method Determined: <u>Calculation</u>    |
|                     |                                          | Injection Interval                                                                      | terval                                   |
|                     |                                          | 12.729 <sup>,</sup> feet                                                                | to 13,400                                |