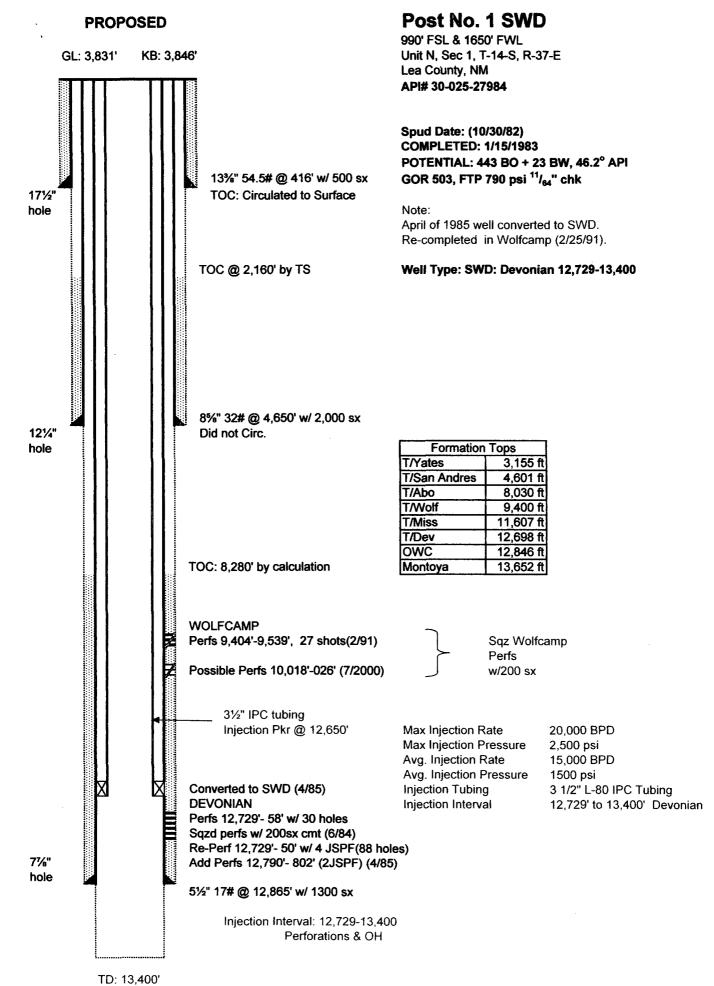

#### III. WELL DATA

- A. The following well data must be submitted for each injection well covered by this application. The data must be both in tabular and schematic form and shall include:
  - (1) Lease name; Well No.; Location by Section, Township and Range; and footage location within the section.
  - (2) Each casing string used with its size, setting depth, sacks of cement used, hole size, top of cement, and how such top was determined.
  - (3) A description of the tubing to be used including its size, lining material, and setting depth.

(4) The name, model, and setting depth of the packer used or a description of any other seal system or assembly used.

Division District Offices have supplies of Well Data Sheets which may be used or which may be used as models for this purpose. Applicants for several identical wells may submit a "typical data sheet" rather than submitting the data for each well.

- B. The following must be submitted for each injection well covered by this application. All items must be addressed for the initial well. Responses for additional wells need be shown only when different. Information shown on schematics need not be repeated.
  - (1) The name of the injection formation and, if applicable, the field or pool name.
  - (2) The injection interval and whether it is perforated or open-hole.
  - (3) State if the well was drilled for injection or, if not, the original purpose of the well.
  - (4) Give the depths of any other perforated intervals and detail on the sacks of cement or bridge plugs used to seal off such perforations.
  - (5) Give the depth to and the name of the next higher and next lower oil or gas zone in the area of the well, if any.

| Side 1              | INJEC                                    | INJECTION WELL DATA SHEET                                                               |                                          |
|---------------------|------------------------------------------|-----------------------------------------------------------------------------------------|------------------------------------------|
| OPERATOR:           | Platinum Exploration Inc.                |                                                                                         |                                          |
| WELL NAME & NUMBER: | MBER: Post # 1 SWD                       |                                                                                         |                                          |
| WELL LOCATION: _    | 990' FSL & 1650' FWL<br>FOOTAGE LOCATION | N 1<br>UNIT LETTER SECTION                                                              | 14S 37E<br>TOWNSHIP RANGE                |
| WEL                 | WELLBORE SCHEMATIC                       | <u>WELL CONSTR</u><br><u>Surface Casing</u>                                             | WELL CONSTRUCTION DATA<br>Surface Casing |
| See Attached        |                                          | Hole Size: 17 1/2"                                                                      | Casing Size: 13.3/8"                     |
|                     |                                          | Cemented with: 500 sx.                                                                  | orft <sup>3</sup>                        |
|                     |                                          | Top of Cement: Surface                                                                  | Method Determined: Circulated            |
|                     |                                          | Intermediate Casing                                                                     | Casing                                   |
|                     |                                          | Hole Size: 12 1/4"                                                                      | Casing Size: <u>8 5/8"</u>               |
|                     |                                          | Cemented with: 2000 sx.                                                                 | or                                       |
|                     |                                          | Top of Cement: 2160                                                                     | Method Determined: Temp Survey           |
|                     |                                          | Production Casing                                                                       | Casing                                   |
|                     |                                          | Hole Size: 77/8"                                                                        | Casing Size: 5 1/2"                      |
|                     |                                          | Cemented with: 1300 sx sx.                                                              | or                                       |
|                     | · · ·                                    | Top of Cement: <u>8280'</u><br>12,867' Original<br>Total Depth: <u>13,400' Proposed</u> | Method Determined: <u>Calculation</u>    |
|                     |                                          | Injection Interval                                                                      | terval                                   |
|                     |                                          | 12.729 <sup>,</sup> feet                                                                | to 13,400                                |