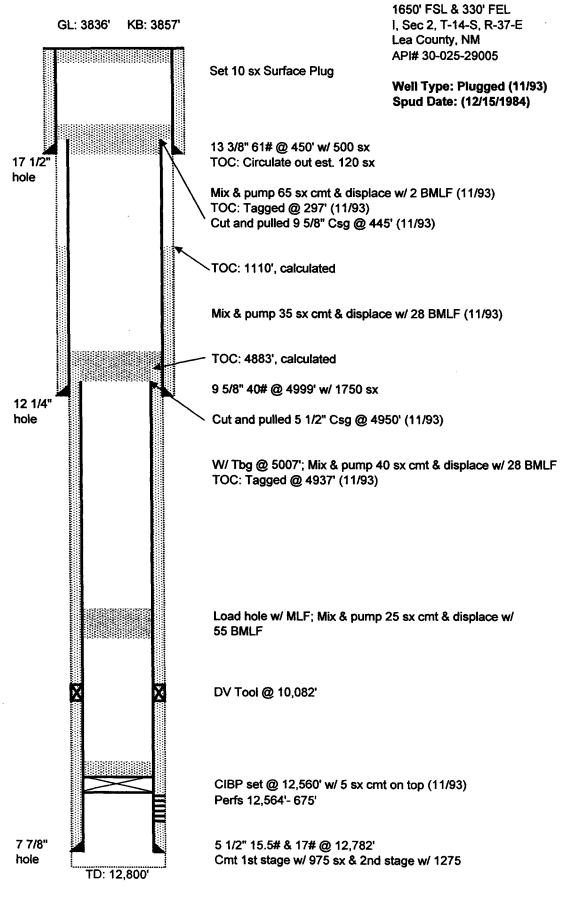

#### III. WELL DATA

- A. The following well data must be submitted for each injection well covered by this application. The data must be both in tabular and schematic form and shall include:
  - (1) Lease name; Well No.; Location by Section, Township and Range; and footage location within the section.
  - (2) Each casing string used with its size, setting depth, sacks of cement used, hole size, top of cement, and how such top was determined.
  - (3) A description of the tubing to be used including its size, lining material, and setting depth.

(4) The name, model, and setting depth of the packer used or a description of any other seal system or assembly used.

Division District Offices have supplies of Well Data Sheets which may be used or which may be used as models for this purpose. Applicants for several identical wells may submit a "typical data sheet" rather than submitting the data for each well.

- B. The following must be submitted for each injection well covered by this application. All items must be addressed for the initial well. Responses for additional wells need be shown only when different. Information shown on schematics need not be repeated.
  - (1) The name of the injection formation and, if applicable, the field or pool name.
  - (2) The injection interval and whether it is perforated or open-hole.
  - (3) State if the well was drilled for injection or, if not, the original purpose of the well.
  - (4) Give the depths of any other perforated intervals and detail on the sacks of cement or bridge plugs used to seal off such perforations.
  - (5) Give the depth to and the name of the next higher and next lower oil or gas zone in the area of the well, if any.