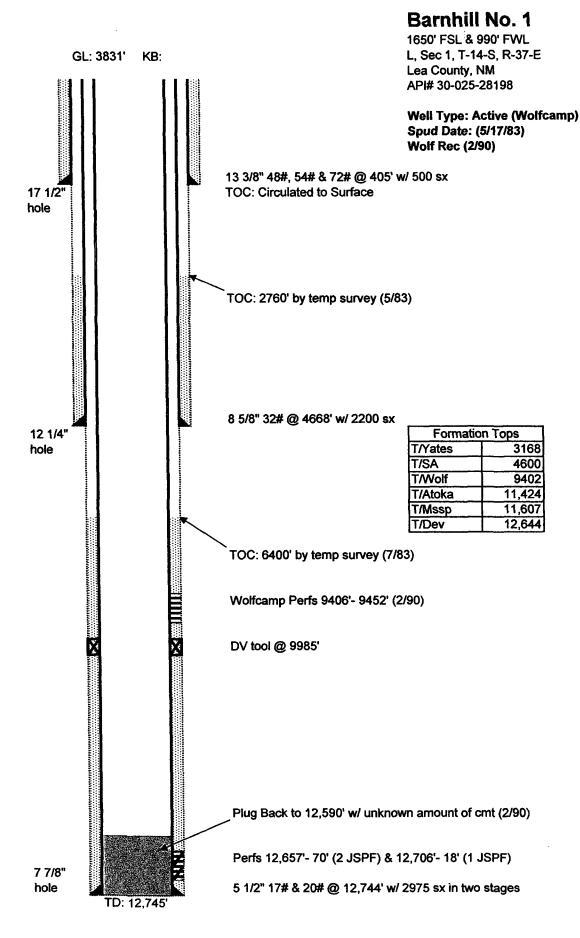

#### III. WELL DATA

- A. The following well data must be submitted for each injection well covered by this application. The data must be both in tabular and schematic form and shall include:
  - (1) Lease name; Well No.; Location by Section, Township and Range; and footage location within the section.
  - (2) Each casing string used with its size, setting depth, sacks of cement used, hole size, top of cement, and how such top was determined.
  - (3) A description of the tubing to be used including its size, lining material, and setting depth.

(4) The name, model, and setting depth of the packer used or a description of any other seal system or assembly used.

Division District Offices have supplies of Well Data Sheets which may be used or which may be used as models for this purpose. Applicants for several identical wells may submit a "typical data sheet" rather than submitting the data for each well.

- B. The following must be submitted for each injection well covered by this application. All items must be addressed for the initial well. Responses for additional wells need be shown only when different. Information shown on schematics need not be repeated.
  - (1) The name of the injection formation and, if applicable, the field or pool name.
  - (2) The injection interval and whether it is perforated or open-hole.
  - (3) State if the well was drilled for injection or, if not, the original purpose of the well.
  - (4) Give the depths of any other perforated intervals and detail on the sacks of cement or bridge plugs used to seal off such perforations.
  - (5) Give the depth to and the name of the next higher and next lower oil or gas zone in the area of the well, if any.

| Side 1              | INJEC                                    | INJECTION WELL DATA SHEET                                                               |                                          |
|---------------------|------------------------------------------|-----------------------------------------------------------------------------------------|------------------------------------------|
| OPERATOR:           | Platinum Exploration Inc.                |                                                                                         |                                          |
| WELL NAME & NUMBER: | MBER: Post # 1 SWD                       |                                                                                         |                                          |
| WELL LOCATION: _    | 990' FSL & 1650' FWL<br>FOOTAGE LOCATION | N 1<br>UNIT LETTER SECTION                                                              | 14S 37E<br>TOWNSHIP RANGE                |
| WEL                 | WELLBORE SCHEMATIC                       | <u>WELL CONSTR</u><br><u>Surface Casing</u>                                             | WELL CONSTRUCTION DATA<br>Surface Casing |
| See Attached        |                                          | Hole Size: 17 1/2"                                                                      | Casing Size: 13.3/8"                     |
|                     |                                          | Cemented with: 500 sx.                                                                  | orft <sup>3</sup>                        |
|                     |                                          | Top of Cement: Surface                                                                  | Method Determined: Circulated            |
|                     |                                          | Intermediate Casing                                                                     | Casing                                   |
|                     |                                          | Hole Size: 12 1/4"                                                                      | Casing Size: <u>8 5/8"</u>               |
|                     |                                          | Cemented with: 2000 sx.                                                                 | or                                       |
|                     |                                          | Top of Cement: 2160                                                                     | Method Determined: Temp Survey           |
|                     |                                          | Production Casing                                                                       | Casing                                   |
|                     |                                          | Hole Size: 77/8"                                                                        | Casing Size: 5 1/2"                      |
|                     |                                          | Cemented with: 1300 sx sx.                                                              | or                                       |
|                     | · · ·                                    | Top of Cement: <u>8280'</u><br>12,867' Original<br>Total Depth: <u>13,400' Proposed</u> | Method Determined: <u>Calculation</u>    |
|                     |                                          | Injection Interval                                                                      | terval                                   |
|                     |                                          | 12.729 <sup>,</sup> feet                                                                | to 13,400                                |