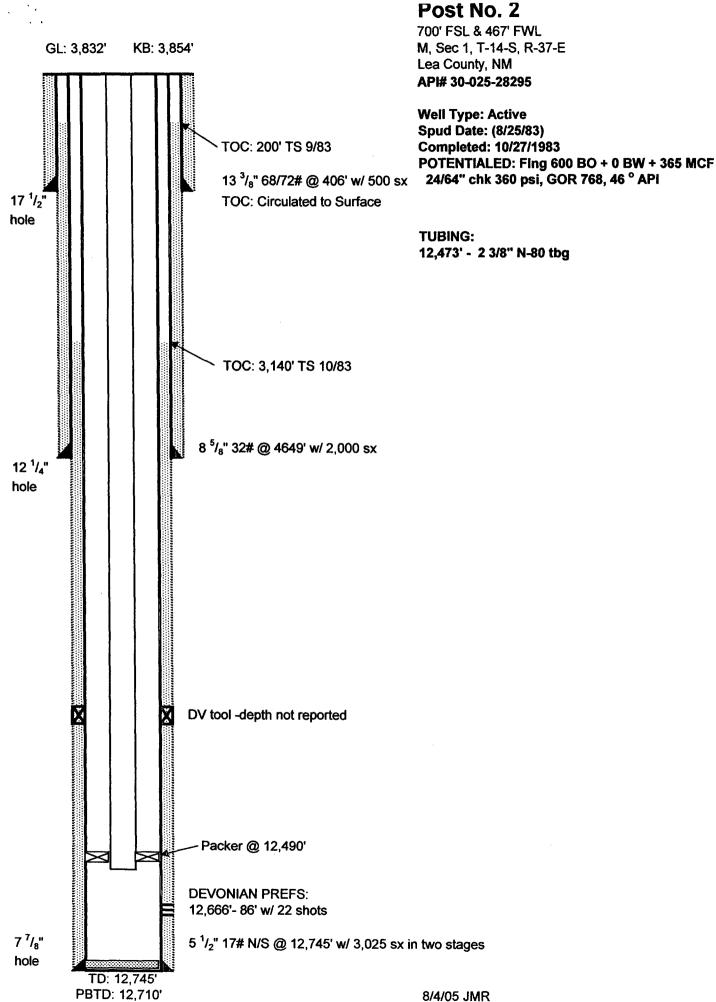

#### III. WELL DATA

- A. The following well data must be submitted for each injection well covered by this application. The data must be both in tabular and schematic form and shall include:
  - (1) Lease name; Well No.; Location by Section, Township and Range; and footage location within the section.
  - (2) Each casing string used with its size, setting depth, sacks of cement used, hole size, top of cement, and how such top was determined.
  - (3) A description of the tubing to be used including its size, lining material, and setting depth.

(4) The name, model, and setting depth of the packer used or a description of any other seal system or assembly used.

Division District Offices have supplies of Well Data Sheets which may be used or which may be used as models for this purpose. Applicants for several identical wells may submit a "typical data sheet" rather than submitting the data for each well.

- B. The following must be submitted for each injection well covered by this application. All items must be addressed for the initial well. Responses for additional wells need be shown only when different. Information shown on schematics need not be repeated.
  - (1) The name of the injection formation and, if applicable, the field or pool name.
  - (2) The injection interval and whether it is perforated or open-hole.
  - (3) State if the well was drilled for injection or, if not, the original purpose of the well.
  - (4) Give the depths of any other perforated intervals and detail on the sacks of cement or bridge plugs used to seal off such perforations.
  - (5) Give the depth to and the name of the next higher and next lower oil or gas zone in the area of the well, if any.

| Side 1              | INJEC                                    | INJECTION WELL DATA SHEET                                                               |                                          |
|---------------------|------------------------------------------|-----------------------------------------------------------------------------------------|------------------------------------------|
| OPERATOR:           | Platinum Exploration Inc.                |                                                                                         |                                          |
| WELL NAME & NUMBER: | MBER: Post # 1 SWD                       |                                                                                         |                                          |
| WELL LOCATION: _    | 990' FSL & 1650' FWL<br>FOOTAGE LOCATION | N 1<br>UNIT LETTER SECTION                                                              | 14S 37E<br>TOWNSHIP RANGE                |
| WEL                 | WELLBORE SCHEMATIC                       | <u>WELL CONSTR</u><br><u>Surface Casing</u>                                             | WELL CONSTRUCTION DATA<br>Surface Casing |
| See Attached        |                                          | Hole Size: 17 1/2"                                                                      | Casing Size: 13.3/8"                     |
|                     |                                          | Cemented with: 500 sx.                                                                  | orft <sup>3</sup>                        |
|                     |                                          | Top of Cement: Surface                                                                  | Method Determined: Circulated            |
|                     |                                          | Intermediate Casing                                                                     | Casing                                   |
|                     |                                          | Hole Size: 12 1/4"                                                                      | Casing Size: <u>8 5/8"</u>               |
|                     |                                          | Cemented with: 2000 sx.                                                                 | or                                       |
|                     |                                          | Top of Cement: 2160                                                                     | Method Determined: Temp Survey           |
|                     |                                          | Production Casing                                                                       | Casing                                   |
|                     |                                          | Hole Size: 77/8"                                                                        | Casing Size: 5 1/2"                      |
|                     |                                          | Cemented with: 1300 sx sx.                                                              | or                                       |
|                     | · · ·                                    | Top of Cement: <u>8280'</u><br>12,867' Original<br>Total Depth: <u>13,400' Proposed</u> | Method Determined: <u>Calculation</u>    |
|                     |                                          | Injection Interval                                                                      | terval                                   |
|                     |                                          | 12.729 <sup>,</sup> feet                                                                | to 13,400                                |