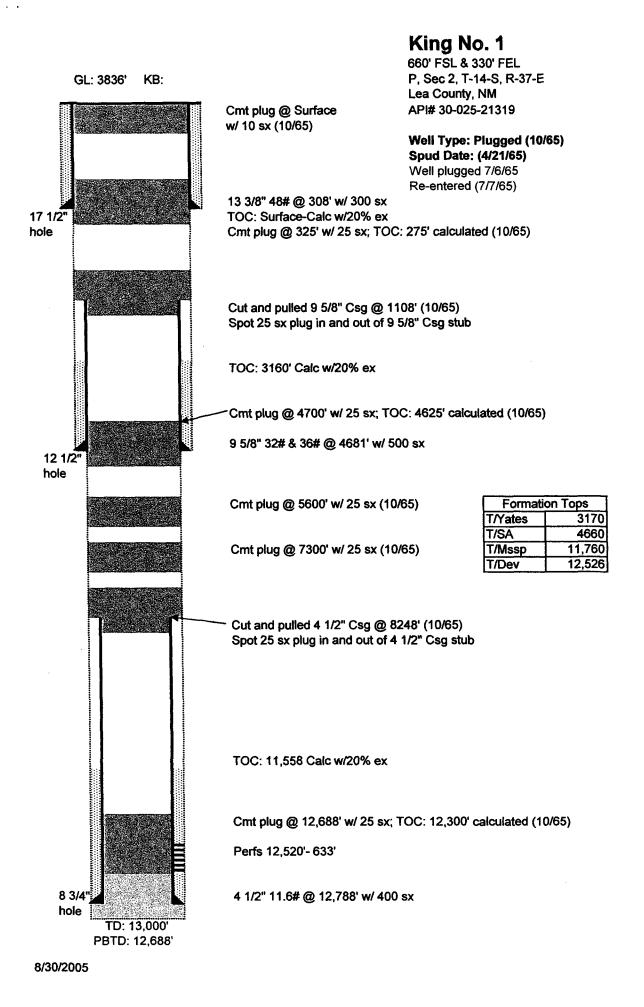

#### III. WELL DATA

- A. The following well data must be submitted for each injection well covered by this application. The data must be both in tabular and schematic form and shall include:
  - (1) Lease name; Well No.; Location by Section, Township and Range; and footage location within the section.
  - (2) Each casing string used with its size, setting depth, sacks of cement used, hole size, top of cement, and how such top was determined.
  - (3) A description of the tubing to be used including its size, lining material, and setting depth.

(4) The name, model, and setting depth of the packer used or a description of any other seal system or assembly used.

Division District Offices have supplies of Well Data Sheets which may be used or which may be used as models for this purpose. Applicants for several identical wells may submit a "typical data sheet" rather than submitting the data for each well.

- B. The following must be submitted for each injection well covered by this application. All items must be addressed for the initial well. Responses for additional wells need be shown only when different. Information shown on schematics need not be repeated.
  - (1) The name of the injection formation and, if applicable, the field or pool name.
  - (2) The injection interval and whether it is perforated or open-hole.
  - (3) State if the well was drilled for injection or, if not, the original purpose of the well.
  - (4) Give the depths of any other perforated intervals and detail on the sacks of cement or bridge plugs used to seal off such perforations.
  - (5) Give the depth to and the name of the next higher and next lower oil or gas zone in the area of the well, if any.