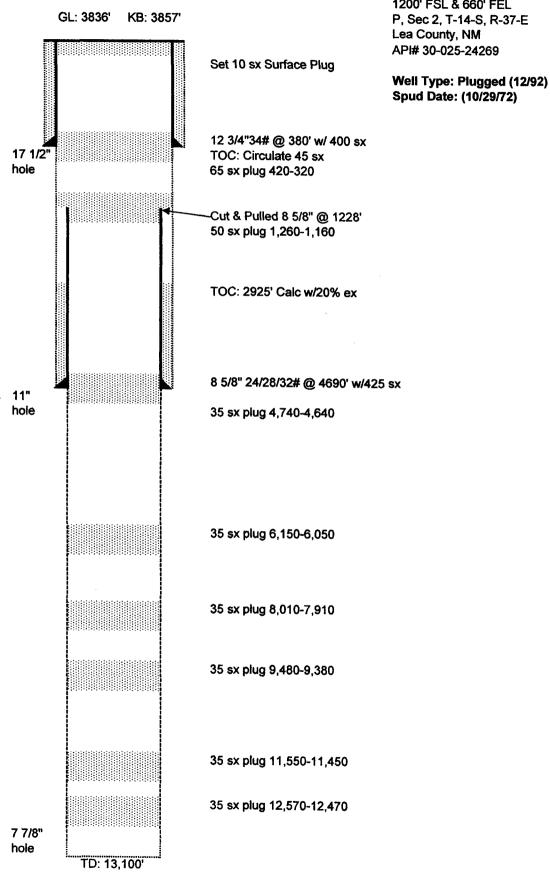

#### III. WELL DATA

- A. The following well data must be submitted for each injection well covered by this application. The data must be both in tabular and schematic form and shall include:
  - (1) Lease name; Well No.; Location by Section, Township and Range; and footage location within the section.
  - (2) Each casing string used with its size, setting depth, sacks of cement used, hole size, top of cement, and how such top was determined.
  - (3) A description of the tubing to be used including its size, lining material, and setting depth.

(4) The name, model, and setting depth of the packer used or a description of any other seal system or assembly used.

Division District Offices have supplies of Well Data Sheets which may be used or which may be used as models for this purpose. Applicants for several identical wells may submit a "typical data sheet" rather than submitting the data for each well.

- B. The following must be submitted for each injection well covered by this application. All items must be addressed for the initial well. Responses for additional wells need be shown only when different. Information shown on schematics need not be repeated.
  - (1) The name of the injection formation and, if applicable, the field or pool name.
  - (2) The injection interval and whether it is perforated or open-hole.
  - (3) State if the well was drilled for injection or, if not, the original purpose of the well.
  - (4) Give the depths of any other perforated intervals and detail on the sacks of cement or bridge plugs used to seal off such perforations.
  - (5) Give the depth to and the name of the next higher and next lower oil or gas zone in the area of the well, if any.