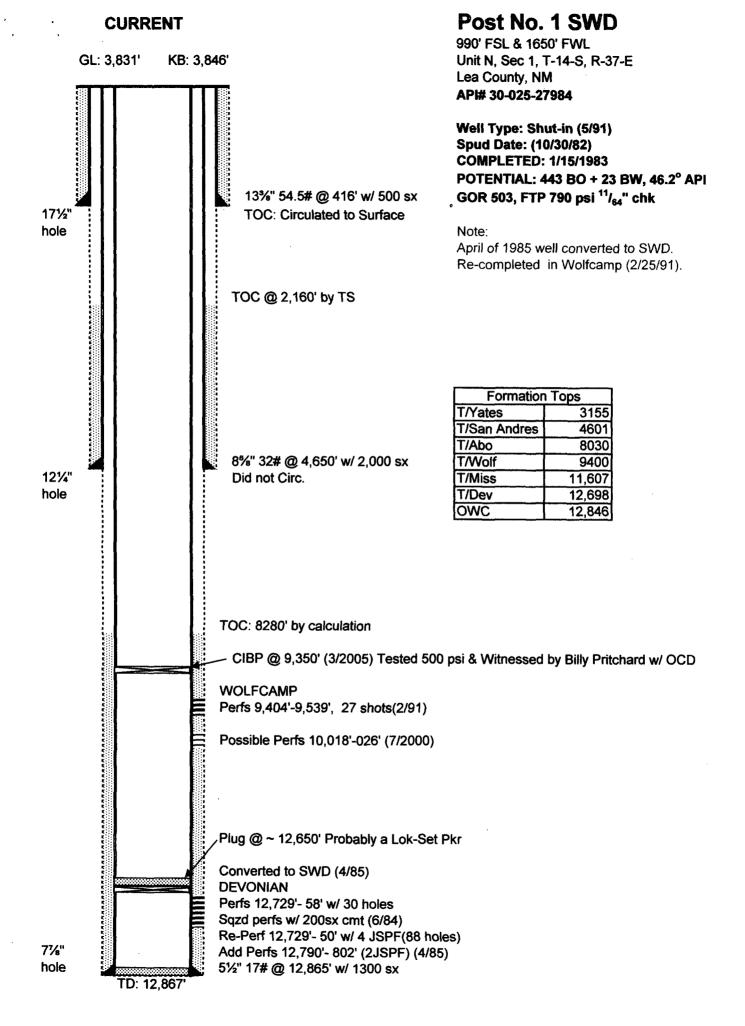

#### III. WELL DATA

- A. The following well data must be submitted for each injection well covered by this application. The data must be both in tabular and schematic form and shall include:
  - (1) Lease name; Well No.; Location by Section, Township and Range; and footage location within the section.
  - (2) Each casing string used with its size, setting depth, sacks of cement used, hole size, top of cement, and how such top was determined.
  - (3) A description of the tubing to be used including its size, lining material, and setting depth.

(4) The name, model, and setting depth of the packer used or a description of any other seal system or assembly used.

Division District Offices have supplies of Well Data Sheets which may be used or which may be used as models for this purpose. Applicants for several identical wells may submit a "typical data sheet" rather than submitting the data for each well.

- B. The following must be submitted for each injection well covered by this application. All items must be addressed for the initial well. Responses for additional wells need be shown only when different. Information shown on schematics need not be repeated.
  - (1) The name of the injection formation and, if applicable, the field or pool name.
  - (2) The injection interval and whether it is perforated or open-hole.
  - (3) State if the well was drilled for injection or, if not, the original purpose of the well.
  - (4) Give the depths of any other perforated intervals and detail on the sacks of cement or bridge plugs used to seal off such perforations.
  - (5) Give the depth to and the name of the next higher and next lower oil or gas zone in the area of the well, if any.

| Side 1              | INJEC                                    | INJECTION WELL DATA SHEET                                                               |                                          |
|---------------------|------------------------------------------|-----------------------------------------------------------------------------------------|------------------------------------------|
| OPERATOR:           | Platinum Exploration Inc.                |                                                                                         |                                          |
| WELL NAME & NUMBER: | MBER: Post # 1 SWD                       |                                                                                         |                                          |
| WELL LOCATION: _    | 990' FSL & 1650' FWL<br>FOOTAGE LOCATION | N 1<br>UNIT LETTER SECTION                                                              | 14S 37E<br>TOWNSHIP RANGE                |
| WEL                 | WELLBORE SCHEMATIC                       | <u>WELL CONSTR</u><br><u>Surface Casing</u>                                             | WELL CONSTRUCTION DATA<br>Surface Casing |
| See Attached        |                                          | Hole Size: 17 1/2"                                                                      | Casing Size: 13.3/8"                     |
|                     |                                          | Cemented with: 500 sx.                                                                  | orft <sup>3</sup>                        |
|                     |                                          | Top of Cement: Surface                                                                  | Method Determined: Circulated            |
|                     |                                          | Intermediate Casing                                                                     | Casing                                   |
|                     |                                          | Hole Size: 12 1/4"                                                                      | Casing Size: <u>8 5/8"</u>               |
|                     |                                          | Cemented with: 2000 sx.                                                                 | or                                       |
|                     |                                          | Top of Cement: 2160                                                                     | Method Determined: Temp Survey           |
|                     |                                          | Production Casing                                                                       | Casing                                   |
|                     |                                          | Hole Size: 77/8"                                                                        | Casing Size: 5 1/2"                      |
|                     |                                          | Cemented with: 1300 sx sx.                                                              | or                                       |
|                     | · · ·                                    | Top of Cement: <u>8280'</u><br>12,867' Original<br>Total Depth: <u>13,400' Proposed</u> | Method Determined: <u>Calculation</u>    |
|                     |                                          | Injection Interval                                                                      | terval                                   |
|                     |                                          | 12.729 <sup>,</sup> feet                                                                | to 13,400                                |