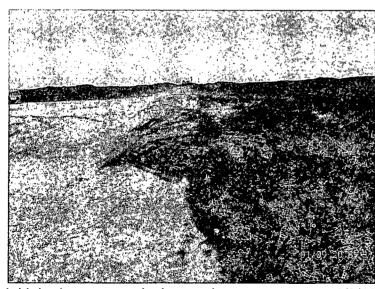

On January 9<sup>th</sup>, 2013, RECS personnel were on site to initialize work on the J.L. Keel B #72. Soil samples were taken from the surface of the release (Figure) and the samples were taken to a commercial laboratory for analysis of chlorides, GRO and DRO (Appendix B). Photo documentation of the release can be found in Appendix C.