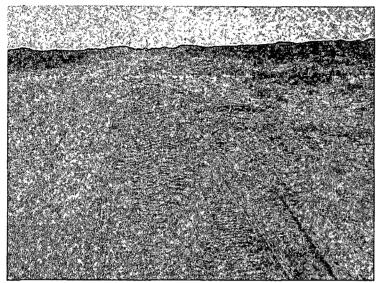

On January 9<sup>th</sup>, 2013, RECS personnel were on site to initialize work on the J.L. Keel B #72. Soil samples were taken from the surface of the release (Figure) and the samples were taken to a commercial laboratory for analysis of chlorides, GRO and DRO (Appendix B). Photo documentation of the release can be found in Appendix C.