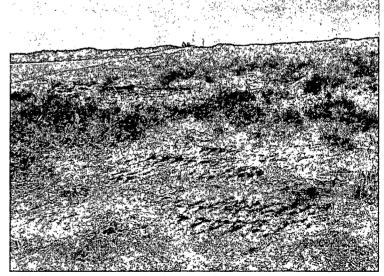

On January 9<sup>th</sup>, 2013, RECS personnel were on site to initialize work on the J.L. Keel B #72. Soil samples were taken from the surface of the release (Figure) and the samples were taken to a commercial laboratory for analysis of chlorides, GRO and DRO (Appendix B). Photo documentation of the release can be found in Appendix C.