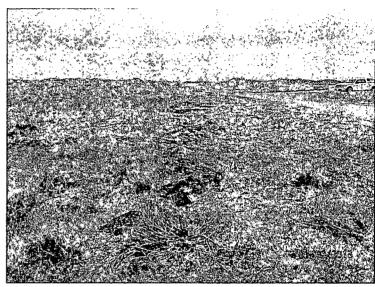

On January 9<sup>th</sup>, 2013, RECS personnel were on site to initialize work on the J.L. Keel B #72. Soil samples were taken from the surface of the release (Figure) and the samples were taken to a commercial laboratory for analysis of chlorides, GRO and DRO (Appendix B). Photo documentation of the release can be found in Appendix C.