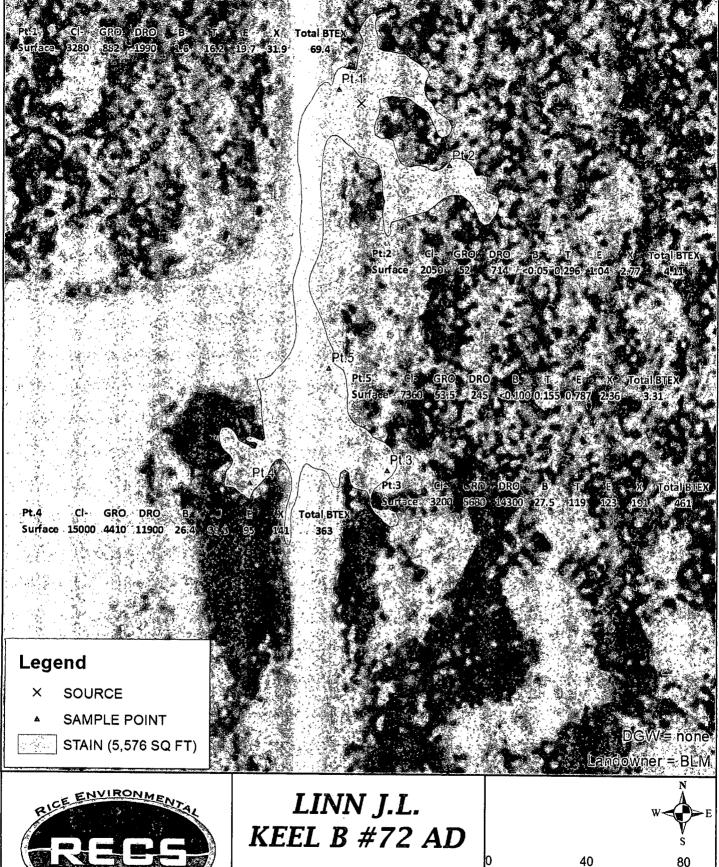

On January 9<sup>th</sup>, 2013, RECS personnel were on site to initialize work on the J.L. Keel B #72. Soil samples were taken from the surface of the release (Figure) and the samples were taken to a commercial laboratory for analysis of chlorides, GRO and DRO (Appendix B). Photo documentation of the release can be found in Appendix C.

#### Sample ID: PT. 1 SURFACE (H300098-01)

| BTEX 8021B                           | mg,    | kg              | Analyze    | d By: AP     |      |            |               |      | S-04      |
|--------------------------------------|--------|-----------------|------------|--------------|------|------------|---------------|------|-----------|
| Analyte                              | Result | Reporting Limit | Analyzed   | Method Blank | BS   | % Recovery | True Value QC | RPD  | Qualifier |
| Benzene*                             | 1.60   | 0.500           | 01/18/2013 | ND           | 2.31 | 116        | 2.00          | 9.27 |           |
| Toluene*                             | 16.2   | 0.500           | 01/18/2013 | ND           | 1.98 | 98.9       | 2.00          | 8.91 |           |
| Ethylbenzene*                        | 19.7   | 0.500           | 01/18/2013 | ND           | 2.12 | 106        | 2.00          | 8.90 |           |
| Total Xylenes*                       | 31.9   | 1.50            | 01/18/2013 | ND           | 6.51 | 109        | 6.00          | 8.17 |           |
| Total BTEX                           | 69.4   | 3.00            | 01/18/2013 | ND           |      |            |               |      |           |
| Surrogate: 4-Bromofluorobenzene (PIE | 127    | % 89.4-12       | 6          |              |      |            |               |      |           |
| Chloride, SM4500CI-B                 | mg,    | /kg             | Analyze    | d By: DW     |      |            |               |      |           |
| Analyte                              | Result | Reporting Limit | Analyzed   | Method Blank | BS   | % Recovery | True Value QC | RPD  | Qualifier |
| Chloride                             | 3280   | 16.0            | 01/17/2013 | ND           | 448  | 112        | 400           | 0.00 |           |
| TPH 8015M                            | mg,    | /kg             | Analyze    | d By: MS     |      |            |               |      |           |
| Analyte                              | Result | Reporting Limit | Analyzed   | Method Blank | BS   | % Recovery | True Value QC | RPD  | Qualifier |
| GRO C6-C10                           | 882    | 50.0            | 01/16/2013 | ND           | 188  | 93.8       | 200           | 6.01 |           |
| DRO >C10-C28                         | 1990   | 50.0            | 01/16/2013 | ND           | 196  | 98.2       | 200           | 6.49 |           |
| Surrogate: 1-Chlorooctane            | 129    | % 65.2-14       | 0          |              |      |            | 1/4/          |      |           |
| Surrogate: 1-Chlorooctadecane        | 121    | % 63.6-15       | 4          |              |      |            |               |      |           |

Project Number:

NONE GIVEN

Sample Received By:

Jodi Henson

Project Location:

NOT GIVEN

Sample ID: PT. 2 SURFACE (H300098-02)

| TEX 8021B                            | mg/    | mg/kg Analyzed By: AP |            |              |      |            |               |      | S-04      |  |
|--------------------------------------|--------|-----------------------|------------|--------------|------|------------|---------------|------|-----------|--|
| Analyte                              | Result | Reporting Limit       | Analyzed   | Method Blank | BS   | % Recovery | True Value QC | RPD  | Qualifier |  |
| Benzene*                             | <0.050 | 0.050                 | 01/21/2013 | ND           | 2.31 | 116        | 2.00          | 9.27 |           |  |
| Toluene*                             | 0.296  | 0.050                 | 01/21/2013 | ND           | 1.98 | 98.9       | 2.00          | 8.91 |           |  |
| Ethylbenzene*                        | 1.04   | 0.050                 | 01/21/2013 | ND           | 2.12 | 106        | 2.00          | 8.90 |           |  |
| Total Xylenes*                       | 2.77   | 0.150                 | 01/21/2013 | ND           | 6.51 | 109        | 6.00          | 8.17 |           |  |
| Total BTEX                           | 4.11   | 0.300                 | 01/21/2013 | ND           |      |            |               |      |           |  |
| Surrogate: 4-Bromofluorobenzene (PIL | 180 :  | % 89.4-12             | 6          |              |      |            |               |      |           |  |
| Chloride, SM4500CI-B                 | mg/    | 'kg                   | Analyze    | d By: DW     |      |            |               |      |           |  |
| Analyte                              | Result | Reporting Limit       | Analyzed   | Method Blank | BS   | % Recovery | True Value QC | RPD  | Qualifier |  |
| Chloride                             | 2050   | 16.0                  | 01/17/2013 | ND           | 448  | 112        | 400           | 0.00 |           |  |
| TPH 8015M                            | mg,    | kg                    | Analyze    | d By: MS     |      |            |               |      |           |  |
| Analyte                              | Result | Reporting Limit       | Analyzed   | Method Blank | BS   | % Recovery | True Value QC | RPD  | Qualifier |  |
| GRO C6-C10                           | 52.0   | 10.0                  | 01/16/2013 | ND           | 188  | 93.8       | 200           | 6.01 |           |  |
| DRO >C10-C28                         | 714    | 10.0                  | 01/16/2013 | ND           | 196  | 98.2       | 200           | 6.49 |           |  |
| Surrogate: 1-Chlorooctane            | 85.9   | % 65.2-14             | 0          | -            |      |            |               |      |           |  |
| Surrogate: 1-Chlorooctadecane        | 97.3   | % 63.6-15             | 4          |              |      |            |               |      |           |  |

#### Sample ID: PT. 3 SURFACE (H300098-03)

| BTEX 8021B                           | mg/    | 'kg             | Analyze    | d By: AP     |      |            |               |      | S-04      |  |
|--------------------------------------|--------|-----------------|------------|--------------|------|------------|---------------|------|-----------|--|
| Analyte                              | Result | Reporting Limit | Analyzed   | Method Blank | BS   | % Recovery | True Value QC | RPD  | Qualifier |  |
| Benzene*                             | 27.5   | 2.00            | 01/18/2013 | ND           | 2.31 | 116        | 2.00          | 9.27 |           |  |
| Toluene*                             | 119    | 2.00            | 01/18/2013 | ND           | 1.98 | 98.9       | 2.00          | 8.91 |           |  |
| Ethylbenzene*                        | 123    | 2.00            | 01/18/2013 | ND           | 2.12 | 106        | 2.00          | 8.90 |           |  |
| Total Xylenes*                       | 191    | 6.00            | 01/18/2013 | ND           | 6.51 | 109        | 6.00          | 8.17 |           |  |
| Total BTEX                           | 461    | 12.0            | 01/18/2013 | ND           |      |            |               |      |           |  |
| Surrogate: 4-Bromofluorobenzene (PIE | 130    | % 89.4-12       | 6          |              |      |            |               |      |           |  |
| Chloride, SM4500CI-B                 | mg/    | 'kg             | Analyze    | d By: DW     |      |            |               |      |           |  |
| Analyte                              | Result | Reporting Limit | Analyzed   | Method Blank | BS   | % Recovery | True Value QC | RPD  | Qualifier |  |
| Chloride                             | 3200   | 16.0            | 01/17/2013 | ND           | 448  | 112        | 400           | 0.00 |           |  |
| TPH 8015M                            | mg/    | kg              | Analyze    | d By: MS     |      | <u>.</u>   |               |      | S-06      |  |
| Analyte                              | Result | Reporting Limit | Analyzed   | Method Blank | BS . | % Recovery | True Value QC | RPD  | Qualifier |  |
| GRO C6-C10                           | 5680   | 50.0            | 01/16/2013 | ND           | 188  | 93.8       | 200           | 6.01 |           |  |
| DRO >C10-C28                         | 14300  | 50.0            | 01/16/2013 | ND           | 196  | 98.2       | 200           | 6.49 |           |  |
| Surrogate: 1-Chloroactane            | 167    | % 65.2-14       | 0          | *****        |      |            |               |      |           |  |
| Surrogate: 1-Chlorooctadecane        | 373 5  | % 63.6-15       | 4          |              |      |            |               |      |           |  |

#### Sample ID: PT. 4 SURFACE (H300098-04)

| BTEX 8021B                           | mg/    | kg              | Analyze       | d By: AP     |      |            |               |      |           |
|--------------------------------------|--------|-----------------|---------------|--------------|------|------------|---------------|------|-----------|
| Analyte                              | Result | Reporting Limit | Analyzed      | Method Blank | BS   | % Recovery | True Value QC | RPD  | Qualifier |
| Benzene*                             | 26.4   | 1.00            | 01/18/2013    | ND           | 2.31 | 116        | 2.00          | 9.27 |           |
| Toluene*                             | 99.8   | 1.00            | 01/18/2013    | ND           | 1.98 | 98.9       | 2.00          | 8.91 |           |
| Ethylbenzene*                        | 95.0   | 1.00            | 01/18/2013    | ND           | 2.12 | 106        | 2.00          | 8.90 |           |
| Total Xylenes*                       | 141    | 3.00            | 01/18/2013    | ND           | 6.51 | 109        | 6.00          | 8.17 |           |
| Total BTEX                           | 363    | 6.00            | 01/18/2013    | ND           |      |            |               |      |           |
| Surrogate: 4-Bromofluorobenzene (PIE | 115 9  | % 89.4-12       | 6             |              |      |            |               |      |           |
| Chloride, SM4500CI-B                 | mg/    | kg              | Analyze       | d By: DW     |      |            |               |      |           |
| Analyte                              | Result | Reporting Limit | Analyzed      | Method Blank | BS   | % Recovery | True Value QC | RPD  | Qualifier |
| Chloride                             | 15000  | . 16.0          | 01/17/2013    | ND           | 448  | 112        | 400           | 0.00 |           |
| TPH 8015M                            | mg/    | kg              | Analyze       | d By: MS     |      |            |               |      | S-06      |
| Analyte                              | Result | Reporting Limit | Analyzed      | Method Blank | BS   | % Recovery | True Value QC | RPD  | Qualifier |
| GRO C6-C10                           | 4410   | 50.0            | 01/16/2013    | ND           | 188  | 93.8       | 200           | 6.01 |           |
| DRO >C10-C28                         | 11900  | 50.0            | 01/16/2013 ND |              | 196  | 98.2       | 200           | 6.49 |           |
| Surrogate: 1-Chlorooctane            | 156 9  | % 65.2-14       | 0             |              |      |            |               |      |           |
| Surrogate: 1-Chlorooctadecane        | 308 9  | % 63.6-15       | 4             |              |      |            |               |      |           |

#### Sample ID: PT. 5 SURFACE (H300098-05)

| BTEX 8021B                           | mg/    | kg              | Analyze    | d By: AP     |      |            |               |      | S-04        |
|--------------------------------------|--------|-----------------|------------|--------------|------|------------|---------------|------|-------------|
| Analyte                              | Result | Reporting Limit | Analyzed   | Method Blank | BS   | % Recovery | True Value QC | RPD  | Qualifier   |
| Benzene*                             | <0.100 | 0.100           | 01/21/2013 | ND           | 2.31 | 116        | 2.00          | 9.27 |             |
| Toluene*                             | 0.155  | 0.100           | 01/21/2013 | ND           | 1.98 | 98.9       | 2.00          | 8.91 |             |
| Ethylbenzene*                        | 0.787  | 0.100           | 01/21/2013 | ND           | 2.12 | 106        | 2.00          | 8.90 |             |
| Total Xylenes*                       | 2.36   | 0.300           | 01/21/2013 | ND           | 6.51 | 109        | 6.00          | 8.17 |             |
| Total BTEX                           | 3.31   | 0.600           | 01/21/2013 | ND           |      |            |               |      |             |
| Surrogate: 4-Bromofluorobenzene (PIL | 127 9  | 6 89.4-12       | 6          |              |      |            |               |      |             |
| Chloride, SM4500CI-B                 | mg/    | kg              | Analyze    | d By: DW     |      |            |               |      | · · · · · · |
| Analyte                              | Result | Reporting Limit | Analyzed   | Method Blank | BS   | % Recovery | True Value QC | RPD  | Qualifier   |
| Chloride                             | 7360   | 16.0            | 01/17/2013 | ND           | 448  | 112        | 400           | 0.00 |             |
| TPH 8015M                            | mg/    | kg              | Analyze    | d By: MS     |      |            |               |      |             |
| Analyte                              | Result | Reporting Limit | Analyzed   | Method Blank | BS   | % Recovery | True Value QC | RPD  | Qualifier   |
| GRO C6-C10                           | 53.5   | 10.0            | 01/16/2013 | ND           | 188  | 93.8       | 200           | 6.01 |             |
| DRO >C10-C28                         | 245    | 10.0            | 01/16/2013 | ND           | 196  | 98.2       | 200           | 6.49 |             |
| Surrogate: 1-Chlorooctane            | 68.5   | % 65.2-14       | 0          |              |      |            |               |      |             |
| Surrogate: 1-Chlorooctadecane        | 73.9   | % 63.6-15       | 4          |              |      |            |               |      |             |