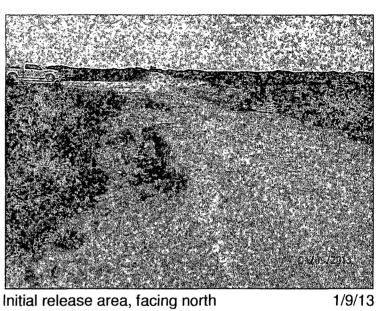

On January 9<sup>th</sup>, 2013, RECS personnel were on site to initialize work on the J.L. Keel B #72. Soil samples were taken from the surface of the release (Figure) and the samples were taken to a commercial laboratory for analysis of chlorides, GRO and DRO (Appendix B). Photo documentation of the release can be found in Appendix C.