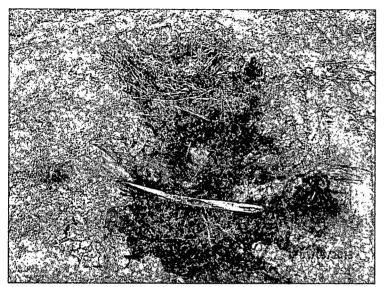

On January 9<sup>th</sup>, 2013, RECS personnel were on site to initialize work on the J.L. Keel B #72. Soil samples were taken from the surface of the release (Figure) and the samples were taken to a commercial laboratory for analysis of chlorides, GRO and DRO (Appendix B). Photo documentation of the release can be found in Appendix C.