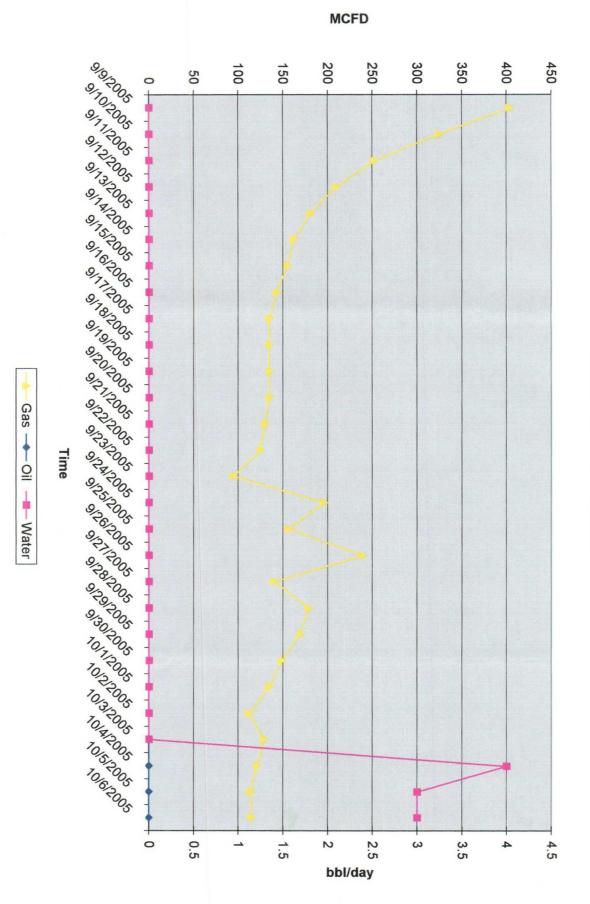

| The Atoka is a new zone and production curves are not available. |  |
|------------------------------------------------------------------|--|
|                                                                  |  |
|                                                                  |  |
|                                                                  |  |
|                                                                  |  |
|                                                                  |  |
|                                                                  |  |
|                                                                  |  |
|                                                                  |  |
|                                                                  |  |
|                                                                  |  |
|                                                                  |  |
|                                                                  |  |
|                                                                  |  |
|                                                                  |  |
|                                                                  |  |
|                                                                  |  |