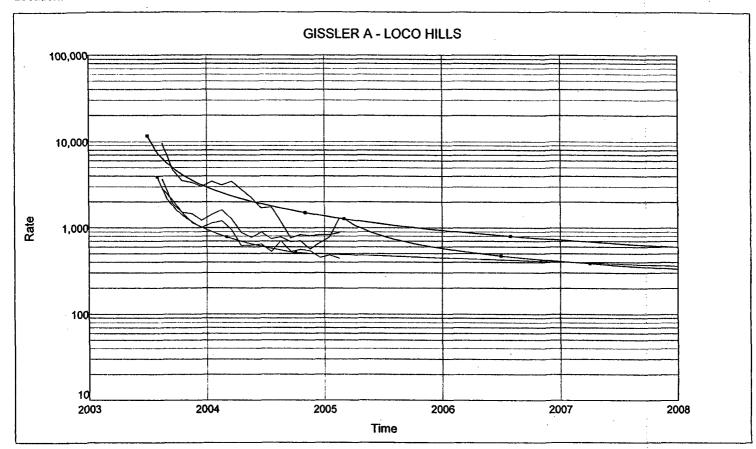

Field Name: LOCO HILLS

| Date    | Oil<br>(bbl) | Gas<br>(mcf) | Water<br>(bbl) | Average<br>Well Count | Total Oil<br>(bbl) | Total Gas<br>(mcf) | Total Water<br>(bbl) |
|---------|--------------|--------------|----------------|-----------------------|--------------------|--------------------|----------------------|
| 12/2003 | 9,269        | 9,164        | 24,226         | 0                     | 9,269              | 9,164              | 24,226               |
| 12/2004 | 8,507        | 11,031       | 23,002         | 1                     | 17,776             | 20,195             | 47,228               |
| 12/2005 | 924          | 2,076        | 1,719          | 0                     | 18,700             | 22,271             | 48,947               |
| Total:  | 18.700       | 22.271       | 48,947         |                       | •                  | ·<br>•             |                      |