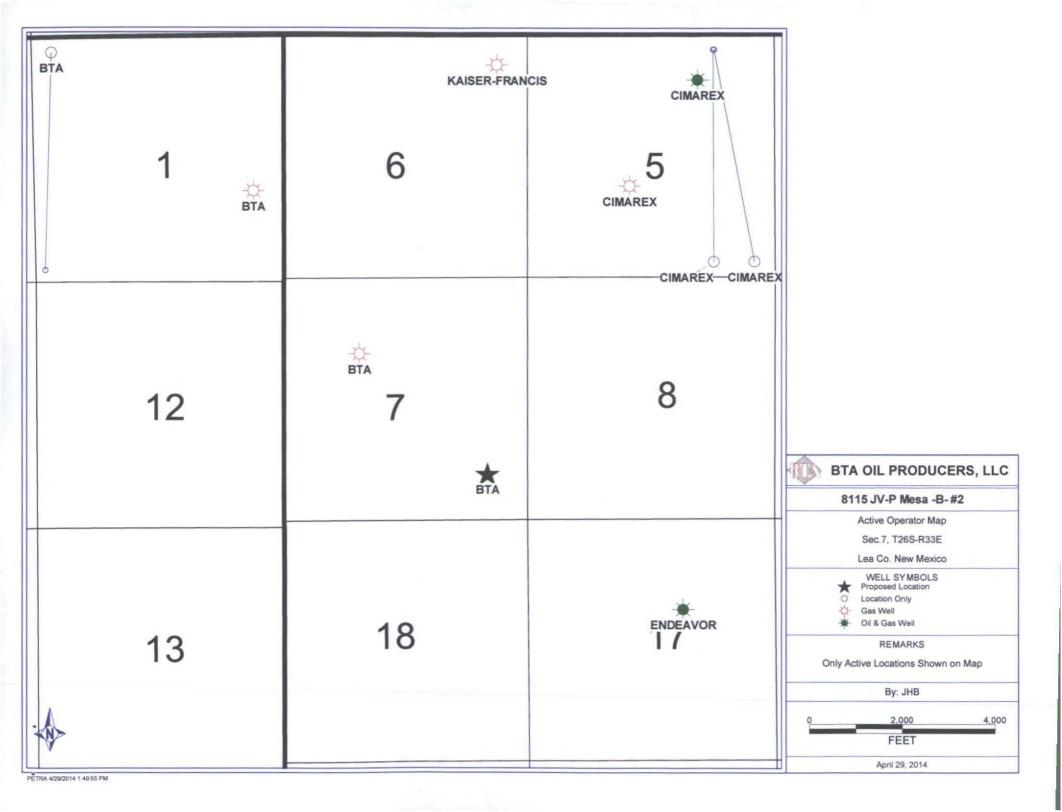

## APPLICATION FOR AUTHORIZATION TO INJECT

| I.       | PURPOSE: Secondary Recovery Pressure Maintenance x Disposal Storage Application qualifies for administrative approval? x Yes No                                                                                                                                                                                                                                                                                                                                                                                                                                                                                                                                 |
|----------|-----------------------------------------------------------------------------------------------------------------------------------------------------------------------------------------------------------------------------------------------------------------------------------------------------------------------------------------------------------------------------------------------------------------------------------------------------------------------------------------------------------------------------------------------------------------------------------------------------------------------------------------------------------------|
| II.      | OPERATOR: BTA Oil Producers, LLC                                                                                                                                                                                                                                                                                                                                                                                                                                                                                                                                                                                                                                |
|          | ADDRESS: 104 S. Pecos, Midland, TX 79701                                                                                                                                                                                                                                                                                                                                                                                                                                                                                                                                                                                                                        |
|          | CONTACT PARTY: Kayla McConnell PHONE: 432-682-3753                                                                                                                                                                                                                                                                                                                                                                                                                                                                                                                                                                                                              |
| III.     | WELL DATA: Complete the data required on the reverse side of this form for each well proposed for injection.  Additional sheets may be attached if necessary.  * 8115 JV-P Mesa B SWD #                                                                                                                                                                                                                                                                                                                                                                                                                                                                         |
| ſV.      | Is this an expansion of an existing project? Yes X No If yes, give the Division order number authorizing the project:                                                                                                                                                                                                                                                                                                                                                                                                                                                                                                                                           |
| V.       | Attach a map that identifies all wells and leases within two miles of any proposed injection well with a one-half mile radius circle drawn around each proposed injection well. This circle identifies the well's area of review.                                                                                                                                                                                                                                                                                                                                                                                                                               |
| VI.      | Attach a tabulation of data on all wells of public record within the area of review which penetrate the proposed injection zone. Such data shall include a description of each well's type, construction, date drilled, location, depth, record of completion, and a schematic of any plugged well illustrating all plugging detail.                                                                                                                                                                                                                                                                                                                            |
| VII.     | Attach data on the proposed operation, including:                                                                                                                                                                                                                                                                                                                                                                                                                                                                                                                                                                                                               |
|          | <ol> <li>Proposed average and maximum daily rate and volume of fluids to be injected;</li> <li>Whether the system is open or closed;</li> <li>Proposed average and maximum injection pressure;</li> <li>Sources and an appropriate analysis of injection fluid and compatibility with the receiving formation if other than reinjected produced water; and,</li> <li>If injection is for disposal purposes into a zone not productive of oil or gas at or within one mile of the proposed well, attach a chemical analysis of the disposal zone formation water (may be measured or inferred from existing literature, studies, nearby wells, etc.).</li> </ol> |
| *VIII.   | Attach appropriate geologic data on the injection zone including appropriate lithologic detail, geologic name, thickness, and depth. Give the geologic name, and depth to bottom of all underground sources of drinking water (aquifers containing waters with total dissolved solids concentrations of 10,000 mg/l or less) overlying the proposed injection zone as well as any such sources known to be immediately underlying the injection interval.                                                                                                                                                                                                       |
| IX.      | Describe the proposed stimulation program, if any.                                                                                                                                                                                                                                                                                                                                                                                                                                                                                                                                                                                                              |
| X.       | Attach appropriate logging and test data on the well. (If well logs have been filed with the Division, they need not be resubmitted).                                                                                                                                                                                                                                                                                                                                                                                                                                                                                                                           |
| *XI.     | Attach a chemical analysis of fresh water from two or more fresh water wells (if available and producing) within one mile of any injection or disposal well showing location of wells and dates samples were taken.                                                                                                                                                                                                                                                                                                                                                                                                                                             |
| XII.     | Applicants for disposal wells must make an affirmative statement that they have examined available geologic and engineering data and find no evidence of open faults or any other hydrologic connection between the disposal zone and any underground sources of drinking water.                                                                                                                                                                                                                                                                                                                                                                                |
| XIII.    | Applicants must complete the "Proof of Notice" section on the reverse side of this form.                                                                                                                                                                                                                                                                                                                                                                                                                                                                                                                                                                        |
| XIV.     | Certification: I hereby certify that the information submitted with this application is true and correct to the best of my knowledge and belief.                                                                                                                                                                                                                                                                                                                                                                                                                                                                                                                |
|          | NAME: Kayla McConnell TITLE: Regulatory Analyst                                                                                                                                                                                                                                                                                                                                                                                                                                                                                                                                                                                                                 |
|          | SIGNATURE: KOULD MCCOMMUL DATE: 08/19/2014                                                                                                                                                                                                                                                                                                                                                                                                                                                                                                                                                                                                                      |
| <b>k</b> | E-MAIL ADDRESS: kmcconnell@btaoil.com  If the information required under Sections VI, VIII, X, and XI above has been previously submitted, it need not be resubmitted. Please show the date and circumstances of the earlier submittal:                                                                                                                                                                                                                                                                                                                                                                                                                         |
|          |                                                                                                                                                                                                                                                                                                                                                                                                                                                                                                                                                                                                                                                                 |