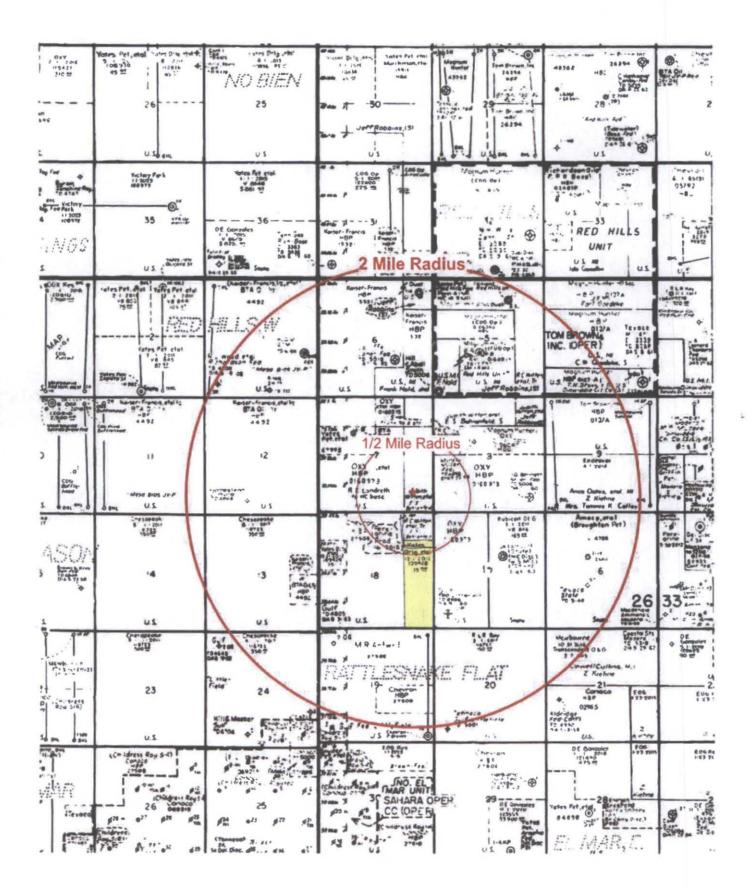

## APPLICATION FOR AUTHORIZATION TO INJECT

| I.       | PURPOSE: Secondary Recovery Pressure Maintenance x Disposal Storage Application qualifies for administrative approval? x Yes No                                                                                                                                                                                                                                                                                                                                                                                                                                                                                                                                 |
|----------|-----------------------------------------------------------------------------------------------------------------------------------------------------------------------------------------------------------------------------------------------------------------------------------------------------------------------------------------------------------------------------------------------------------------------------------------------------------------------------------------------------------------------------------------------------------------------------------------------------------------------------------------------------------------|
| II.      | OPERATOR: BTA Oil Producers, LLC                                                                                                                                                                                                                                                                                                                                                                                                                                                                                                                                                                                                                                |
|          | ADDRESS: 104 S. Pecos, Midland, TX 79701                                                                                                                                                                                                                                                                                                                                                                                                                                                                                                                                                                                                                        |
|          | CONTACT PARTY: Kayla McConnell PHONE: 432-682-3753                                                                                                                                                                                                                                                                                                                                                                                                                                                                                                                                                                                                              |
| III.     | WELL DATA: Complete the data required on the reverse side of this form for each well proposed for injection.  Additional sheets may be attached if necessary.  * 8115 JV-P Mesa B SWD #                                                                                                                                                                                                                                                                                                                                                                                                                                                                         |
| ſV.      | Is this an expansion of an existing project? Yes X No If yes, give the Division order number authorizing the project:                                                                                                                                                                                                                                                                                                                                                                                                                                                                                                                                           |
| V.       | Attach a map that identifies all wells and leases within two miles of any proposed injection well with a one-half mile radius circle drawn around each proposed injection well. This circle identifies the well's area of review.                                                                                                                                                                                                                                                                                                                                                                                                                               |
| VI.      | Attach a tabulation of data on all wells of public record within the area of review which penetrate the proposed injection zone. Such data shall include a description of each well's type, construction, date drilled, location, depth, record of completion, and a schematic of any plugged well illustrating all plugging detail.                                                                                                                                                                                                                                                                                                                            |
| VII.     | Attach data on the proposed operation, including:                                                                                                                                                                                                                                                                                                                                                                                                                                                                                                                                                                                                               |
|          | <ol> <li>Proposed average and maximum daily rate and volume of fluids to be injected;</li> <li>Whether the system is open or closed;</li> <li>Proposed average and maximum injection pressure;</li> <li>Sources and an appropriate analysis of injection fluid and compatibility with the receiving formation if other than reinjected produced water; and,</li> <li>If injection is for disposal purposes into a zone not productive of oil or gas at or within one mile of the proposed well, attach a chemical analysis of the disposal zone formation water (may be measured or inferred from existing literature, studies, nearby wells, etc.).</li> </ol> |
| *VIII.   | Attach appropriate geologic data on the injection zone including appropriate lithologic detail, geologic name, thickness, and depth. Give the geologic name, and depth to bottom of all underground sources of drinking water (aquifers containing waters with total dissolved solids concentrations of 10,000 mg/l or less) overlying the proposed injection zone as well as any such sources known to be immediately underlying the injection interval.                                                                                                                                                                                                       |
| IX.      | Describe the proposed stimulation program, if any.                                                                                                                                                                                                                                                                                                                                                                                                                                                                                                                                                                                                              |
| X.       | Attach appropriate logging and test data on the well. (If well logs have been filed with the Division, they need not be resubmitted).                                                                                                                                                                                                                                                                                                                                                                                                                                                                                                                           |
| *XI.     | Attach a chemical analysis of fresh water from two or more fresh water wells (if available and producing) within one mile of any injection or disposal well showing location of wells and dates samples were taken.                                                                                                                                                                                                                                                                                                                                                                                                                                             |
| XII.     | Applicants for disposal wells must make an affirmative statement that they have examined available geologic and engineering data and find no evidence of open faults or any other hydrologic connection between the disposal zone and any underground sources of drinking water.                                                                                                                                                                                                                                                                                                                                                                                |
| XIII.    | Applicants must complete the "Proof of Notice" section on the reverse side of this form.                                                                                                                                                                                                                                                                                                                                                                                                                                                                                                                                                                        |
| XIV.     | Certification: I hereby certify that the information submitted with this application is true and correct to the best of my knowledge and belief.                                                                                                                                                                                                                                                                                                                                                                                                                                                                                                                |
|          | NAME: Kayla McConnell TITLE: Regulatory Analyst                                                                                                                                                                                                                                                                                                                                                                                                                                                                                                                                                                                                                 |
|          | SIGNATURE: KOULD MCCOMMUL DATE: 08/19/2014                                                                                                                                                                                                                                                                                                                                                                                                                                                                                                                                                                                                                      |
| <b>k</b> | E-MAIL ADDRESS: kmcconnell@btaoil.com  If the information required under Sections VI, VIII, X, and XI above has been previously submitted, it need not be resubmitted. Please show the date and circumstances of the earlier submittal:                                                                                                                                                                                                                                                                                                                                                                                                                         |
|          |                                                                                                                                                                                                                                                                                                                                                                                                                                                                                                                                                                                                                                                                 |