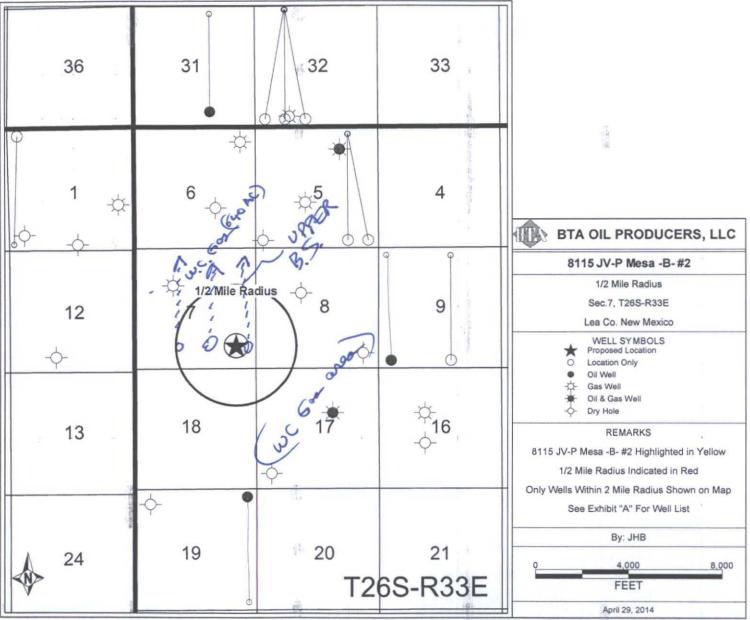

## APPLICATION FOR AUTHORIZATION TO INJECT

| I.       | PURPOSE: Secondary Recovery Pressure Maintenance x Disposal Storage Application qualifies for administrative approval? x Yes No                                                                                                                                                                                                                                                                                                                                                                                                                                                                                                                                 |
|----------|-----------------------------------------------------------------------------------------------------------------------------------------------------------------------------------------------------------------------------------------------------------------------------------------------------------------------------------------------------------------------------------------------------------------------------------------------------------------------------------------------------------------------------------------------------------------------------------------------------------------------------------------------------------------|
| II.      | OPERATOR: BTA Oil Producers, LLC                                                                                                                                                                                                                                                                                                                                                                                                                                                                                                                                                                                                                                |
|          | ADDRESS: 104 S. Pecos, Midland, TX 79701                                                                                                                                                                                                                                                                                                                                                                                                                                                                                                                                                                                                                        |
|          | CONTACT PARTY: Kayla McConnell PHONE: 432-682-3753                                                                                                                                                                                                                                                                                                                                                                                                                                                                                                                                                                                                              |
| III.     | WELL DATA: Complete the data required on the reverse side of this form for each well proposed for injection.  Additional sheets may be attached if necessary.  * 8115 JV-P Mesa B SWD #                                                                                                                                                                                                                                                                                                                                                                                                                                                                         |
| ſV.      | Is this an expansion of an existing project? Yes X No If yes, give the Division order number authorizing the project:                                                                                                                                                                                                                                                                                                                                                                                                                                                                                                                                           |
| V.       | Attach a map that identifies all wells and leases within two miles of any proposed injection well with a one-half mile radius circle drawn around each proposed injection well. This circle identifies the well's area of review.                                                                                                                                                                                                                                                                                                                                                                                                                               |
| VI.      | Attach a tabulation of data on all wells of public record within the area of review which penetrate the proposed injection zone. Such data shall include a description of each well's type, construction, date drilled, location, depth, record of completion, and a schematic of any plugged well illustrating all plugging detail.                                                                                                                                                                                                                                                                                                                            |
| VII.     | Attach data on the proposed operation, including:                                                                                                                                                                                                                                                                                                                                                                                                                                                                                                                                                                                                               |
|          | <ol> <li>Proposed average and maximum daily rate and volume of fluids to be injected;</li> <li>Whether the system is open or closed;</li> <li>Proposed average and maximum injection pressure;</li> <li>Sources and an appropriate analysis of injection fluid and compatibility with the receiving formation if other than reinjected produced water; and,</li> <li>If injection is for disposal purposes into a zone not productive of oil or gas at or within one mile of the proposed well, attach a chemical analysis of the disposal zone formation water (may be measured or inferred from existing literature, studies, nearby wells, etc.).</li> </ol> |
| *VIII.   | Attach appropriate geologic data on the injection zone including appropriate lithologic detail, geologic name, thickness, and depth. Give the geologic name, and depth to bottom of all underground sources of drinking water (aquifers containing waters with total dissolved solids concentrations of 10,000 mg/l or less) overlying the proposed injection zone as well as any such sources known to be immediately underlying the injection interval.                                                                                                                                                                                                       |
| IX.      | Describe the proposed stimulation program, if any.                                                                                                                                                                                                                                                                                                                                                                                                                                                                                                                                                                                                              |
| X.       | Attach appropriate logging and test data on the well. (If well logs have been filed with the Division, they need not be resubmitted).                                                                                                                                                                                                                                                                                                                                                                                                                                                                                                                           |
| *XI.     | Attach a chemical analysis of fresh water from two or more fresh water wells (if available and producing) within one mile of any injection or disposal well showing location of wells and dates samples were taken.                                                                                                                                                                                                                                                                                                                                                                                                                                             |
| XII.     | Applicants for disposal wells must make an affirmative statement that they have examined available geologic and engineering data and find no evidence of open faults or any other hydrologic connection between the disposal zone and any underground sources of drinking water.                                                                                                                                                                                                                                                                                                                                                                                |
| XIII.    | Applicants must complete the "Proof of Notice" section on the reverse side of this form.                                                                                                                                                                                                                                                                                                                                                                                                                                                                                                                                                                        |
| XIV.     | Certification: I hereby certify that the information submitted with this application is true and correct to the best of my knowledge and belief.                                                                                                                                                                                                                                                                                                                                                                                                                                                                                                                |
|          | NAME: Kayla McConnell TITLE: Regulatory Analyst                                                                                                                                                                                                                                                                                                                                                                                                                                                                                                                                                                                                                 |
|          | SIGNATURE: KOULD MCCOMMUL DATE: 08/19/2014                                                                                                                                                                                                                                                                                                                                                                                                                                                                                                                                                                                                                      |
| <b>k</b> | E-MAIL ADDRESS: kmcconnell@btaoil.com  If the information required under Sections VI, VIII, X, and XI above has been previously submitted, it need not be resubmitted. Please show the date and circumstances of the earlier submittal:                                                                                                                                                                                                                                                                                                                                                                                                                         |
|          |                                                                                                                                                                                                                                                                                                                                                                                                                                                                                                                                                                                                                                                                 |