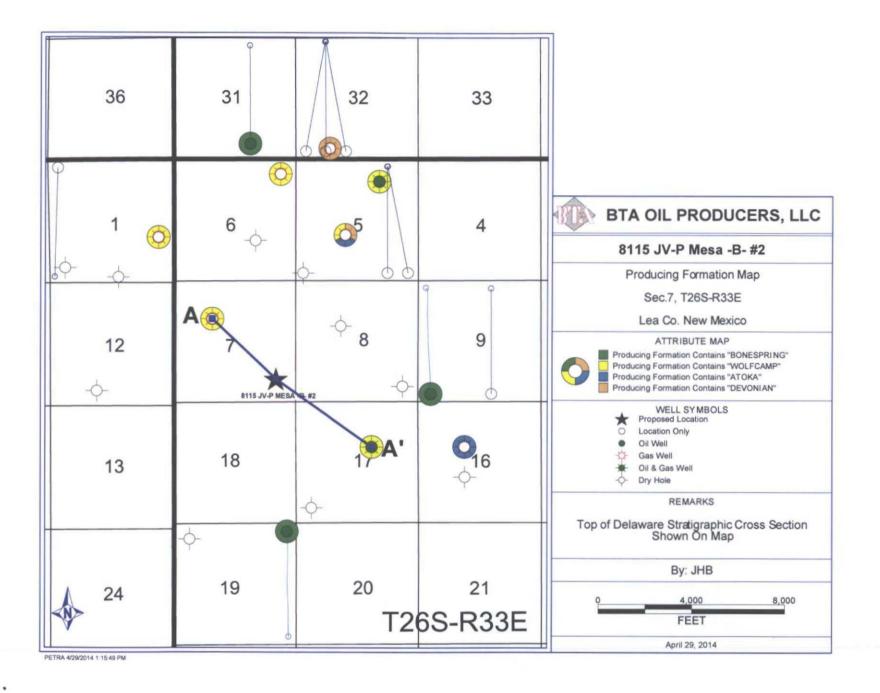

Re: App

Application for Authorization to Inject 8115 JV-P Mesa B #2

1000' FSL & 860' FEL Section 7, T26S, R33E Lea County, New Mexico

NEW MEXICO OIL CONSERVATION COMMISSION
OIL CONSERVATION DIVISION
1220 South St. Francis Drive
Santa Fe, NM 87505

## **INJECTION WELL DATA SHEET**

| Γubi | ng Size:          | 3-1/2"                                                 | Lining Material:       | Internally plastic-coated                 |
|------|-------------------|--------------------------------------------------------|------------------------|-------------------------------------------|
| Тур  | e of Packer:      | Arrowset AIX                                           |                        |                                           |
| Pacl | er Setting Depth  | : <u>* 4985</u> '                                      |                        |                                           |
| Othe | er Type of Tubing | g/Casing Seal (if applic                               | able):                 |                                           |
|      |                   | A                                                      | Additional Data        |                                           |
| 1.   | Is this a new wel | Il drilled for injection?                              | xY                     | esNo                                      |
|      | If no, for what p | urpose was the well ori                                | ginally drilled?       |                                           |
|      |                   |                                                        |                        |                                           |
| 2.   | Name of the Inje  | ection Formation: De                                   | laware_ (Bell Canyo    | on/Cherry Canyon)                         |
| 3.   | Name of Field or  | r Pool (if applicable): _                              |                        |                                           |
| 4.   |                   | er been perforated in any<br>e plugging detail, i.e. s |                        | ll such perforated<br>(s) used. <u>No</u> |
| 5.   | Give the name a   |                                                        | gas zones underlying o | or overlying the proposed                 |
|      | Delaware 475      | 50'; Bell Canyon 47                                    | '90' ; Cherry Canyo    | n 6090'                                   |
|      |                   |                                                        |                        |                                           |
|      |                   |                                                        |                        |                                           |
|      |                   | _                                                      |                        |                                           |