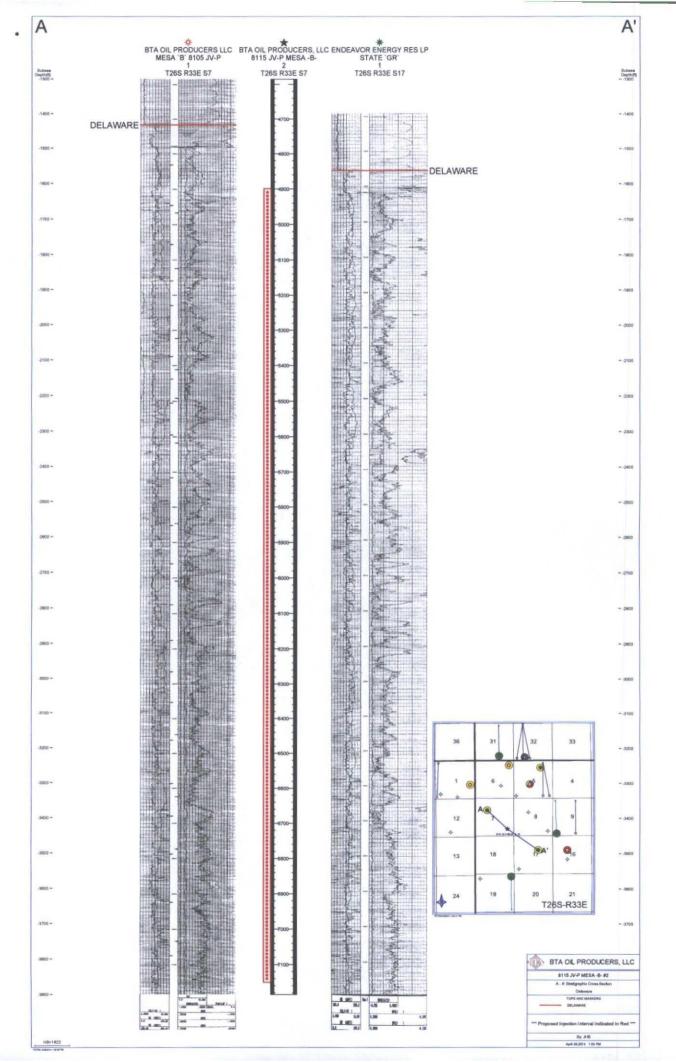

Re: App

Application for Authorization to Inject 8115 JV-P Mesa B #2

1000' FSL & 860' FEL Section 7, T26S, R33E Lea County, New Mexico

NEW MEXICO OIL CONSERVATION COMMISSION
OIL CONSERVATION DIVISION
1220 South St. Francis Drive
Santa Fe, NM 87505

## **INJECTION WELL DATA SHEET**

| Γubi | ng Size:          | 3-1/2"                                                 | Lining Material:       | Internally plastic-coated                 |
|------|-------------------|--------------------------------------------------------|------------------------|-------------------------------------------|
| Тур  | e of Packer:      | Arrowset AIX                                           |                        |                                           |
| Pacl | er Setting Depth  | : <u>* 4985</u> '                                      |                        |                                           |
| Othe | er Type of Tubing | g/Casing Seal (if applic                               | able):                 |                                           |
|      |                   | A                                                      | Additional Data        |                                           |
| 1.   | Is this a new wel | Il drilled for injection?                              | xY                     | esNo                                      |
|      | If no, for what p | urpose was the well ori                                | ginally drilled?       |                                           |
|      |                   |                                                        |                        |                                           |
| 2.   | Name of the Inje  | ection Formation: De                                   | laware_ (Bell Canyo    | on/Cherry Canyon)                         |
| 3.   | Name of Field or  | r Pool (if applicable): _                              |                        |                                           |
| 4.   |                   | er been perforated in any<br>e plugging detail, i.e. s |                        | ll such perforated<br>(s) used. <u>No</u> |
| 5.   | Give the name a   |                                                        | gas zones underlying o | or overlying the proposed                 |
|      | Delaware 475      | 50'; Bell Canyon 47                                    | '90' ; Cherry Canyo    | n 6090'                                   |
|      |                   |                                                        |                        |                                           |
|      |                   |                                                        |                        |                                           |
|      |                   | _                                                      |                        |                                           |