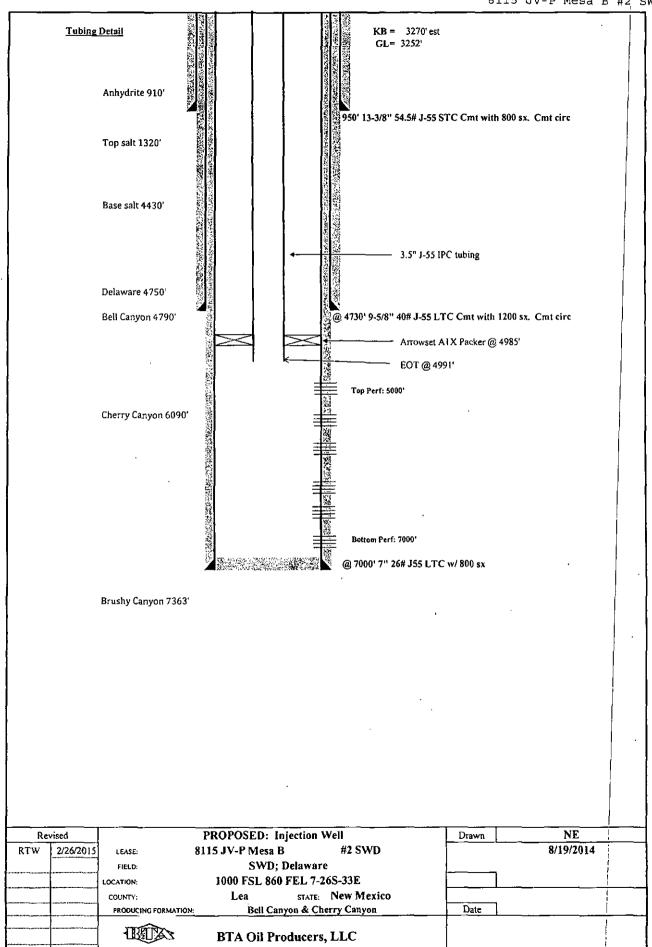

#### III. WELL DATA

- A. The following well data must be submitted for each injection well covered by this application. The data must be both in tabular and schematic form and shall include:
  - (1) Lease name; Well No.; Location by Section, Township and Range; and footage location within the section.
  - (2) Each casing string used with its size, setting depth, sacks of cement used, hole size, top of cement, and how such top was determined.
  - (3) A description of the tubing to be used including its size, lining material, and setting depth.
  - (4) The name, model, and setting depth of the packer used or a description of any other seal system or assembly used.

\*Amended

| Side 1          |                         | INJECTION WELL DATA SHEET               |                          |
|-----------------|-------------------------|-----------------------------------------|--------------------------|
| OPERATOR:B      | TA Oil Producers, LLC   |                                         |                          |
| WELL NAME & NUM | BER: * 8115 JV-P Mesa   | B SWD #2                                |                          |
| WELL LOCATION:  | 1000' FSL & 860' FEL, U | L P, Sec. 7, T26S, R33E, Lea County, NM | _                        |
|                 | FOOTAGE LOCATION        | UNIT LETTER SECTION                     | TOWNSHIP RANGE           |
| <u>WELLE</u>    | BORE SCHEMATIC          | WELL CO.<br>Surface C                   | NSTRUCTION DATA<br>asing |
|                 |                         | Hole Size:                              | Casing Size: 13-3/8"     |
|                 |                         | Cemented with: 800 sx.                  | orft³                    |
|                 |                         | Top of Cement: Surface                  | Method Determined:       |
|                 |                         | Intermediate                            | Casing                   |
|                 |                         | Hole Size: * 12-1/4"                    | Casing Size: * 9-5/8*    |
|                 |                         | Cemented with: * 1200 sx.               | or ft <sup>3</sup>       |
|                 |                         | Top of Cement: Cmt Circ                 | Method Determined:       |
|                 |                         | <u>Production</u>                       | Casing                   |
|                 |                         | Hole Size: *8 3/4"                      | Casing Size: *7"         |
|                 |                         | Cemented with: *800 sx.                 | or ft <sup>3</sup>       |
|                 |                         | Top of Cement; Cmt Circ                 | Method Determined:       |
|                 |                         | Total Depth: 7000'                      |                          |
|                 |                         | Injection In                            | nterval                  |
|                 |                         | Proposed 5000' feet                     | to 7000' Perf            |
|                 |                         | (Perforated or Open Ho                  | le; indicate which)      |

## **INJECTION WELL DATA SHEET**

| Γubi | ng Size:          | 3-1/2"                                                 | Lining Material:       | Internally plastic-coated                 |
|------|-------------------|--------------------------------------------------------|------------------------|-------------------------------------------|
| Тур  | e of Packer:      | Arrowset AIX                                           |                        |                                           |
| Pacl | er Setting Depth  | : <u>* 4985</u> '                                      |                        |                                           |
| Othe | er Type of Tubing | g/Casing Seal (if applic                               | able):                 |                                           |
|      |                   | A                                                      | Additional Data        |                                           |
| 1.   | Is this a new wel | Il drilled for injection?                              | xY                     | esNo                                      |
|      | If no, for what p | urpose was the well ori                                | ginally drilled?       |                                           |
|      |                   |                                                        |                        |                                           |
| 2.   | Name of the Inje  | ection Formation: De                                   | laware_ (Bell Canyo    | on/Cherry Canyon)                         |
| 3.   | Name of Field or  | r Pool (if applicable): _                              |                        |                                           |
| 4.   |                   | er been perforated in any<br>e plugging detail, i.e. s |                        | ll such perforated<br>(s) used. <u>No</u> |
| 5.   | Give the name a   |                                                        | gas zones underlying o | or overlying the proposed                 |
|      | Delaware 475      | 50'; Bell Canyon 47                                    | '90' ; Cherry Canyo    | n 6090'                                   |
|      |                   |                                                        |                        |                                           |
|      |                   |                                                        |                        |                                           |
|      |                   | _                                                      |                        |                                           |