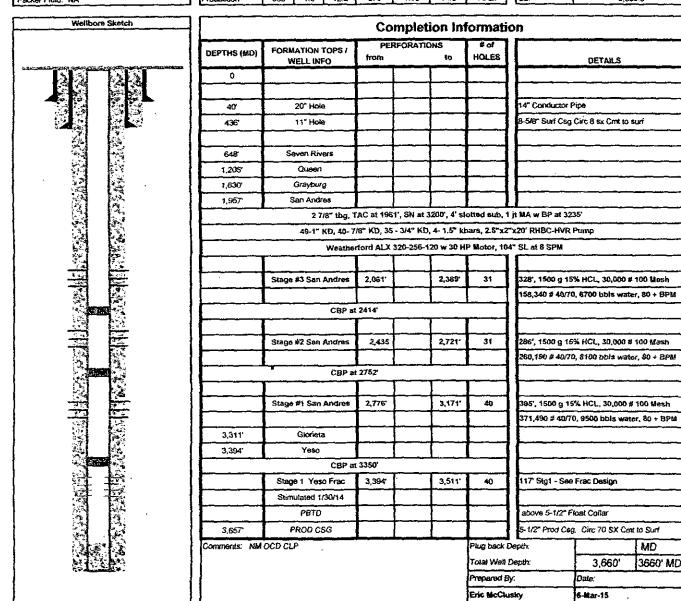

| - 1 ha m 1                                | County         |                           | Well Na                     | me                  |                    |                      | Field:           | Rediake        |                    | Well Sketch: | AFE R15013                                   |
|-------------------------------------------|----------------|---------------------------|-----------------------------|---------------------|--------------------|----------------------|------------------|----------------|--------------------|--------------|----------------------------------------------|
| LIME RO                                   | CK!            | EDOY                      |                             |                     | Welch RL State #14 |                      | Glorieta-Yeso NE |                | LRE Operating, LLC |              |                                              |
| TOWN RESOURCE                             | C Surface Lat: | Surface Lat: 32.8060374*N |                             | BH Lat 32.8060374*N |                    | 4°N Survey: S28-T17: |                  | 7S-R28E Unit F | AP1# 35-015-40068  |              |                                              |
| FAC DE MEDONA                             | Surface Long:  | 104.1812505°W             | 1812505°W BH Long: 104.1812 |                     | 4.181250           | 35°W 2310 Ft         |                  | NL & 2310 FWL  | OGRID# 281994      |              |                                              |
| Dire                                      | ectional Data: |                           |                             |                     | Tubula             | z Data               |                  |                |                    | 1            | Weithead Data                                |
| KOP                                       |                | Tubulars                  | Size                        | Weight              | Grade              | Thread               | TVD              | MO             | TOC                | Туре:        |                                              |
| Max Dev.:                                 |                | Conductor                 | 14"                         | 58.7#               | В                  | Weld                 | 40               | 40             | SURF               | WP:          |                                              |
| Neg sev:                                  |                | Surface                   | 8 5/8"                      | 24#                 | J-55               | STC                  | 436              | 436            | SURF               |              | Flange:                                      |
| Dev @ Perfs                               |                | Intermediate              | 7                           |                     |                    |                      |                  |                |                    | Tree Can     |                                              |
| Ret to Vert:                              |                | Production                | 5 1/2"                      | 17#                 | J-55               | LTC                  | 3,657            | 3,657          | SURF               | 1.0004       | Thread:                                      |
|                                           |                | Liner                     | I                           |                     |                    |                      |                  |                |                    |              | <u>                                     </u> |
| Drilling / Completion Fluid CEMENT DAT    |                |                           |                             |                     |                    |                      |                  |                |                    | Tog Hanger.  |                                              |
| Dritting Fluid: 10.2 PPG Brine / Salt Gel |                |                           |                             | Ylď                 | Wt                 | T/sks                | Yld              | W              | XS                 | 8TM Flange:  |                                              |
| Drilling Fluid:                           |                | Surface                   | 250                         | 1.35                | 14.8               | NA.                  | NA               | NA             | 8 sx               | BPV Profile: | NA NA                                        |
| Completion Puid: 2% i                     |                |                           |                             |                     |                    |                      |                  | Elevations:    | GR - RKB = 11.8"   |              |                                              |
| Completon Fluid:                          |                | Liner                     |                             |                     |                    |                      |                  |                |                    | RKB:         | 3650.8                                       |
| Parker Fluid NA                           | 300            | 1.9                       | 128                         | 375                 | 1.33               | 14.8                 | 70 sx            | IGL:           | 3.639.0            |              |                                              |