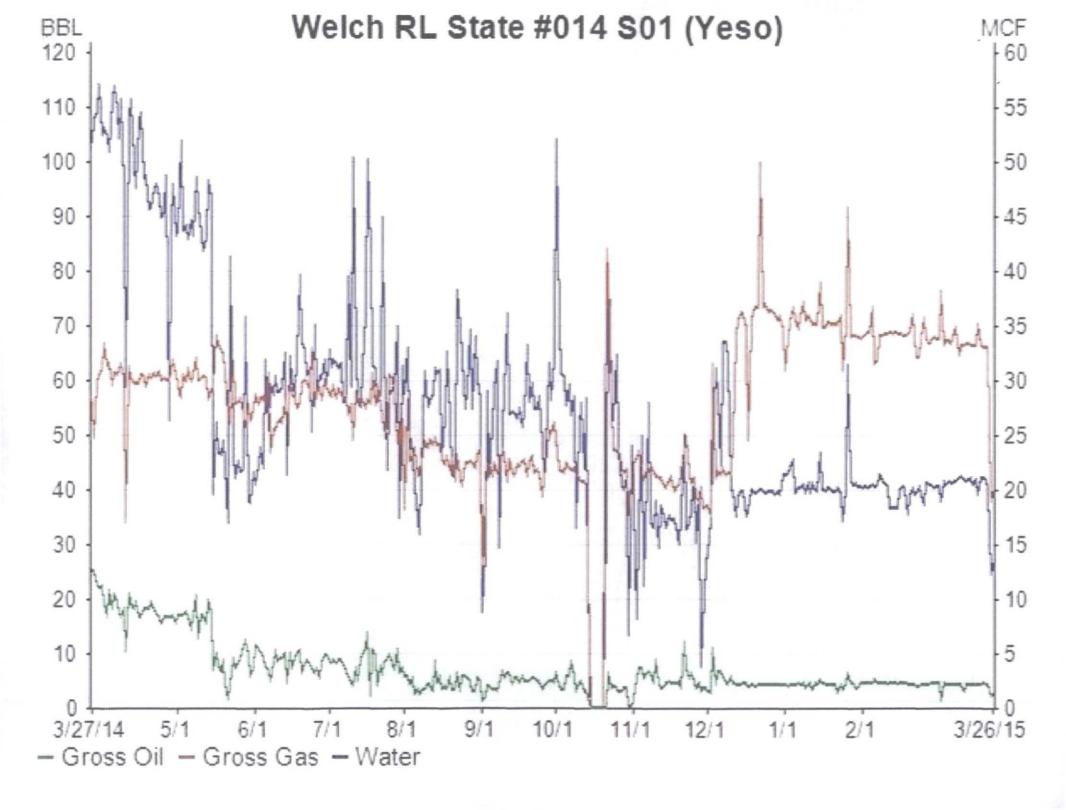

The Yeso production test before the recompletion on 3/25/15 was 2 BOPD, 24 MCF/D, & 21 BWPD. After the recompletion to San Andres and a test of the San Andres alone, the CBP between the two pools will be removed and the two pools downhole commingled. The production allocations for each pool will then be calculated by subtracting the current (Yeso) production from the total well production after about two months of commingled production. We plan to submit these calculations and the resulting allocations to the district office.