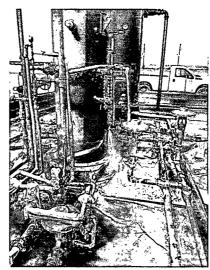

## DESCRIPTION (What happened?):

Threaded pipe connection failed on 2 phase HP vessel dump. Fluid escaped containment from a tear in the liner floor at the NW corner of containment.