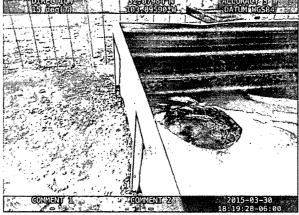

## DESCRIPTION (What happened?):

Threaded pipe connection failed on 2 phase HP vessel dump. Fluid escaped containment from a tear in the liner floor at the NW corner of containment.

#### SPILL RESPONSE (How was the spill cleaned up?):

Threaded pipe was repaired/sealed. Remaining contaminants in soil will be remediated