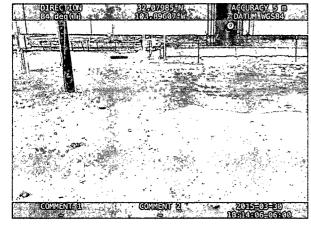

**DATE:** March 30, 2015

LOCATION OF SPILL SITE: PLU-CVX-JV-RR #005H (API 30-015-37938

UL P-32-25S- 30E, Eddy Co.

GPS COORDINATES (Lat & Long): 32.079615 -103.895804

## DESCRIPTION (What happened?):

Threaded pipe connection failed on 2 phase HP vessel dump. Fluid escaped containment from a tear in the liner floor at the NW corner of containment.