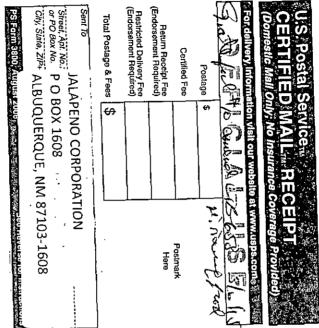

|                                       |



7014 0510 0001 0742 9876 7014 0510 0001 0742 9876

#### ADDRESS SERVICE REQUESTED



JALAPENO CORPORATION P O BOX 1608 ALBUQUERQUE, NM 87103-1608

#### COMPLETE THIS SECTION ON DELIVERY SENDER: COMPLETE THIS SECTION Complete items 1, 2, and 3. Also complete item 4 if Restricted Delivery is desired. A. Signature □ Agent Print your name and address on the reverse □ Addressee so that we can return the card to you. C. Date of Delivery B. Received by (Printed Name) Attach this card to the back of the mailpiece, or on the front if space permits. If YES, enter delivery address below: - I No: JALAPENO CORPORATION P O BOX 1608 ALBUQUERQUE, NM 87103-1608 3. Service Type Certified Mail® Priority Mail Express\* ☐ Registered ☐ Return Receipt for Merchandise ☐ Insured Mail ☐ Collect on Delivery 4. Restricted Delivery? (Extra Fee) ☐ Yes 2. Article Number -7,01,4--051,0--0001--07,42--98