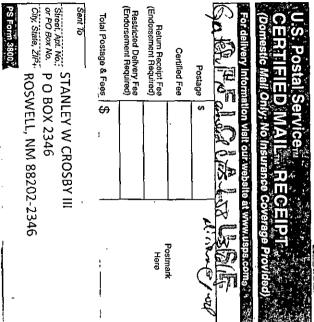

| 4. Restricted Delivery? (Extra Fee) ☐ Yes                                                                                                       |
| 1                                                                                                                                                                                                                                      | Number 7014 0510 0001                                                                                                                           |



7014 0510 0001 0742 5311 7014 0510 0001 0742 5311

ADDRESS SERVICE REQUESTED



STANLEY W CROSBY III P O BOX 2346 ROSWELL, NM 88202-2346

OF THE RETURN ADDRESS, FOLD AT DOTTED LINE

|         | Complete items 1, item 4 if Restricted Print your name a          | Delivery is o | lesired.<br>In the reve |             | A. Signa | ature                     | · · · · · · · · · · · · · · · · · · · | ☐ Agent ☐ Address    |               |
|---------|-------------------------------------------------------------------|---------------|-------------------------|-------------|----------|---------------------------|---------------------------------------|----------------------|---------------|
| . ¦ ■ . | so that we can ret<br>Attach this card to<br>or on the front if s | the back of   | he mailo                | iece,       | B. Rece  | ived by <i>(Prin</i>      | ted Name)