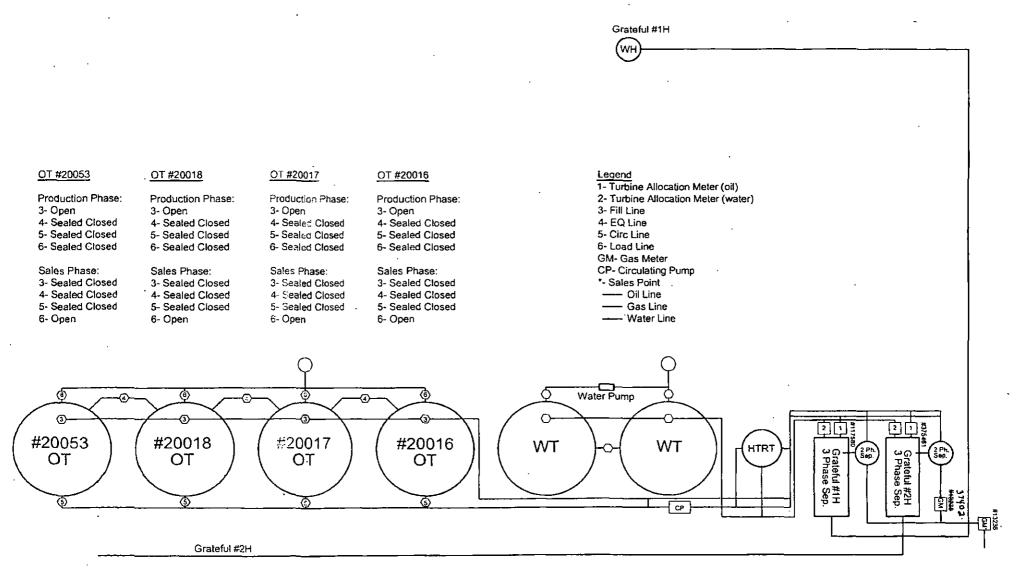

| Date |
| certify that the applicant he | iny, are attached. Approval of this notice does not warrant or lds legal or equitable title to those rights in the subject lease officiant to conduct operations thereon. | Office   |                                                        | -    |

Title 18 U.S.C. Section 1001 and Title 43 U.S.C. Section 1212, make it a crime for any person knowingly and willfully to make to any department or agency of the United States any false, fictitious or fraudulent statements or representations as to any matter within its jurisdiction.



105 South 4th Street Artesia, NM 88210 (575) 748-1471

Keith Hutchens August 2012

# Grateful BOD #1H Battery

786' FNL & 545' FEL Sec 13-T18S-R29E Unit A Eddy County, NM API #3001538990



1625 N French Dr., Hobbs, NM 88240 Phone (575) 393-6161 Fax (575) 393-0720 81) S. First St., Artesia, NM 88210 Phone (575) 748-1283 Fax (575) 748-9720 District III
1000 Rio Brazos Road, Aztec, NM 87410 Phone (505) 334-6178 Fax (505) 334-6170 District IV 1220 \$ St Francis Dr., Santa Fe, NM 87505

Phone (505) 476-3460 Fax (505) 476-3462

Property Code

38516

API Number

30-015-38990

District !

# State of New Mexico

# Energy, Minerals & Natural Resources Department OIL CONSERVATION DIVISION

1220 South St. Francis Dr.

Santa Fe, NM 87505

Form C-102 Revised August 1, 2011 Submit one copy to appropriate District Office

M AMENDED REPORT

Well Number

1H

<sup>3</sup> Pool Name Wildest; Bone Spring

WELL LOCATION AND ACREAGE DEDICATION PLAT Pool Code

> Property Name Grateful BOD Federal