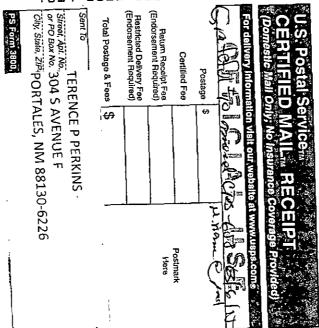

| 0742 9708                                                                                                                                        |  |
| <br>PS Form 3811, July 2013 Domestic Ret                                                                                                                                                                                                                                                 | urn Receipt                                                                                                                                      |  |



ADDRESS SERVICE REQUESTED

7014 0510 0001 0742 9715 7014 0510 0001 0742 9715



TERENCE P PERKINS 304 S AVENUE F PORTALES, NM 88130-6226

## S OF THE RETURN ADDRESS FOLD AT DOTTED LINE FUNCE STOCKER AT TOP OF ENVELOPE TO THE BORN

|        | 1 1 1 1 1 1 1 1 1 1 1 1 1 1 1 1 1 1 1                                                                                            | The same of the sa |                        |                       |
|--------|----------------------------------------------------------------------------------------------------------------------------------|------------------------------------------------------------------------------------------------------------------------------------------------------------------------------------------------------------------------------------------------------------------------------------------------------