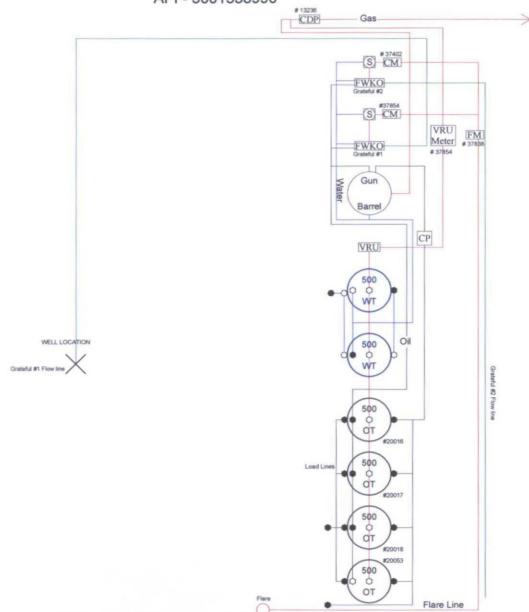

, NENE.

The purpose of the Surface/lease Commingle of production is in the interest of conservation, the reduction of environmental impact area, and overall emissions. It will not result in reduced royalty or improper measurement of production. Without approval for utilizing existing batteries on adjacent leases, it will become necessary to build separate facilities for each well.

If you should have any questions, please give me a call at (575) 748-4200 (direct line).

Sincerely, Miriam Morales **Production Analyst** 

I hereby approve this application

H. PORTER

DENNIS G. KINSEY

TREASURER



105 South 4th Street \* Artesia, NM 88210 (575) 748-1471

> -Keith Hutchens -August, 2014

# Grateful BOD #1H

786' FNL & 545' FEL \* Sec 13 - T18S-R29E\* Unit A Eddy County, NM API - 3001538990





= Valve Closed
= Valve Opened

VRU = Vapor Recovery Unit

CDP = Central Delivery Point

CM = Check Meter

G = Gas Meter

FWKO = Free Water Knock Out

S = Seperator

CP = Circulating Pump

FM = Flare Meter

This diagram is subject to the Yates Petroleum Corporation August 1983 Security Plan which is on file at 105 South 4th Street, Artesia, NM



7014 0510 0001 0742 9906 7014 0510 0001 0742 9906

# ADDRESS SERVICE REQUESTED



PATRICK DOOLEY C/O FLORENCE M DOOLEY ESTATE 1006 S SECOND ST ARTESIA, NM 88210

# PLACE STICKER AT TOP OF ENVELOPE TO THE HIGHT OF THE RETURN ADDRESS, FOLD AT DOTTED LINE

|          | Complete items 1, 2, and 3. Also complete                                              | COMPLETE THIS SECTION ON DELIVERY