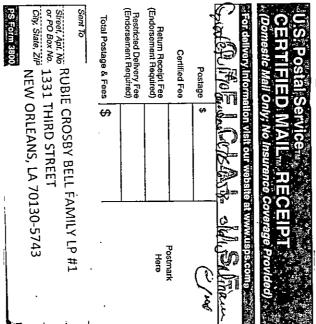

| urn Receipt                                                                                               |     |



7014 0510 0001 0742 5304 7014 0510 0001 0742 5304

## ADDRESS SERVICE REQUESTED



RUBIE CROSBY BELL FAMILY LP #1 1331 THIRD STREET NEW ORLEANS, LA 70130-5743

# OF THE RETURN ADDRESS, FOLD AT DOTTED LINE

| elete items 1, 2, and 3. Also complete if Restricted Delivery is desired. your name and address on the reverse at we can return the card to you. In this card to the back of the mailpiece, the front if space permits.  Addressed to: | A. Signature  X                                                                                                                                 |
|----------------------------------------------------------------------------------------------------------------------------------------------------------------------------------------------------------------------------------------|------------------------------------------------------------