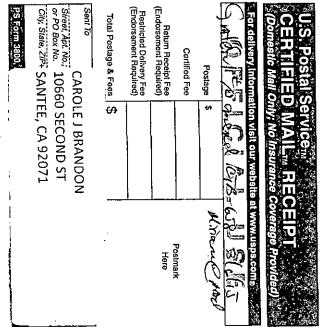

| -           | ' |   |



7014 0510 0001 0742 9753 7014 0510 0001 0742 9753

ADDRESS SERVICE REQUESTED



CAROLE J BRANDON 10660 SECOND ST SANTEE, CA 92071

| SENDER: COMPLETE THIS SECTION  Complete items 1, 2, and 3. Also complete                                                     | COMPLETE THIS SECTION ON DELIVERY  A. Signature                                                                               | January of the Company |
|------------------------------------------------------------------------------------------------------------------------------|-------------------------------------------------------------------------------------------------------------------------------|------------------------|
| rtem 4 if Restricted Delivery is desired.  Print your name and address on the reverse so that we can return the card to your | X Agent