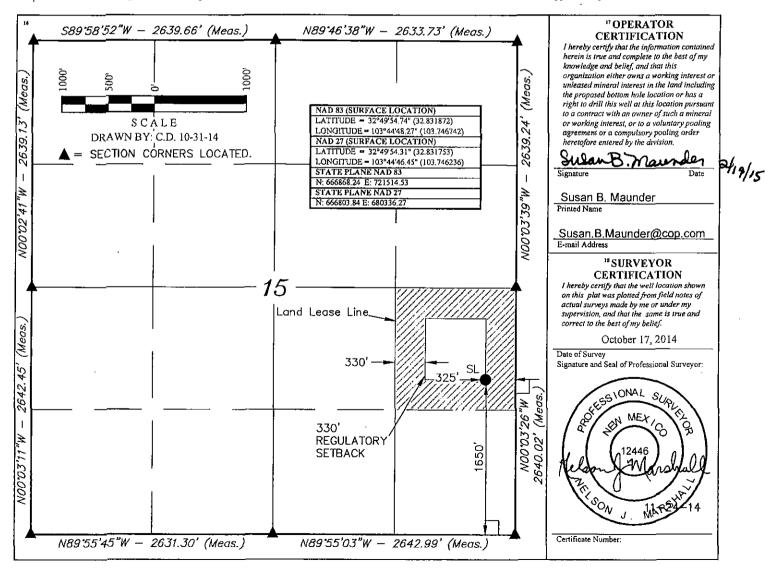

### State of New Mexico Energy, Minerals & Natural Resources Department OIL CONSERVATION DIVISION 1220 South St. Francis Dr. Santa Fe, NM 87505

Form C-102 Revised August 1, 2011 Submit one copy to appropriate District Office

AMENDED REPORT

#### WELL LOCATION AND ACREAGE DEDICATION PLAT

| 30-025 <sup>1</sup> API Number | <sup>2</sup> Pool Code<br>44500 | <sup>۶</sup> Pool Name<br>Maljamar; Yeso West |                          |
|--------------------------------|---------------------------------|-----------------------------------------------|--------------------------|
| <sup>4</sup> Property Code     |                                 | ty Name                                       | <sup>6</sup> Well Number |
| 313362                         |                                 | FEDERAL                                       | 3                        |
| <sup>7</sup> OGRID №.          |                                 | or Name                                       | * Elevation              |
| 217817                         |                                 | Illips Company                                | 4040.6'                  |

| _ |                                                 |               |                 |              |         |                       |                           |                      |                        |               |
|---|-------------------------------------------------|---------------|-----------------|--------------|---------|-----------------------|---------------------------|----------------------|------------------------|---------------|
|   | UL or lot no.<br>I                              | Section<br>15 | Township<br>17S | Range<br>32E | Lot Idn | Feet from the<br>1650 | North/South line<br>SOUTH | Feet from the<br>325 | East/West line<br>EAST | County<br>LEA |
|   | "Bottom Hole Location If Different From Surface |               |                 |              |         |                       |                           |                      |                        |               |
|   | UI, or lot no.                                  | Section       | Township        | Range        | Lat Ida | Feet from the         | North/South line          | Feet from the        | East/West line         | County        |
|   |                                                 |               |                 |              |         |                       |                           |                      |                        |               |

 <sup>12</sup> Dedicated Acres
 <sup>13</sup> Joint or Infill
 <sup>14</sup> Consolidation Code
 <sup>15</sup> Order No.

 40
 40
 40
 40
 40

No allowable will be assigned to this completion until all interests have been consolidated or a non-standard unit has been approved by the division.