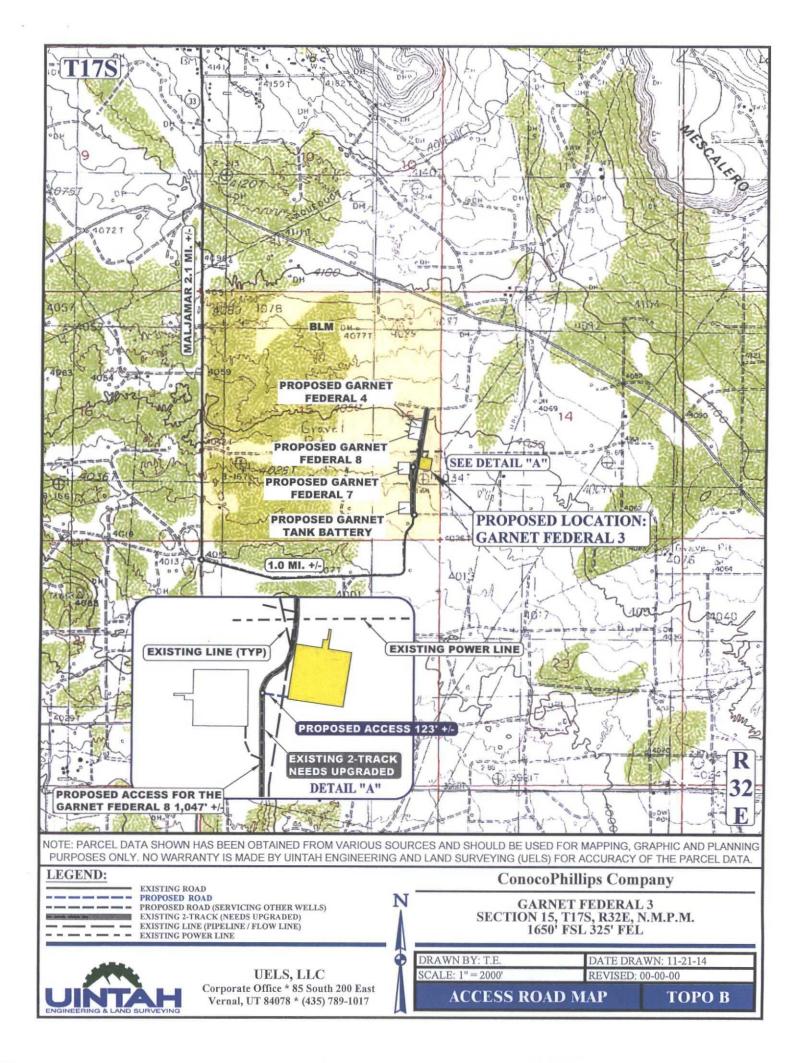

#### SUBJECT: REQUEST FOR APPROVAL OF NON-STANDARD LOCATION FOR GARNET FEDERAL #3

Dear Mr. McMillan,

ConocoPhillips Company respectfully requests a non-standard location exception for the Garnet Federal #3 well. The lease is recorded as NMNM080258. The well is to be located in UL I, 1650' from the south line and 325' from the east line of Section 15, Township 17S, Range 32E, Lea County, New Mexico. The planned bottom hole location for this vertical well is the same. The footages place the well closer than 330' from a Qtr/Qtr Section line and lease boundary. The table below details the operators of adjacent spacing units.

The Bureau of Land Management encouraged this location to be moved because of habitat considerations and an existing pipeline. The granting of this request is not expected to cause waste of resources.