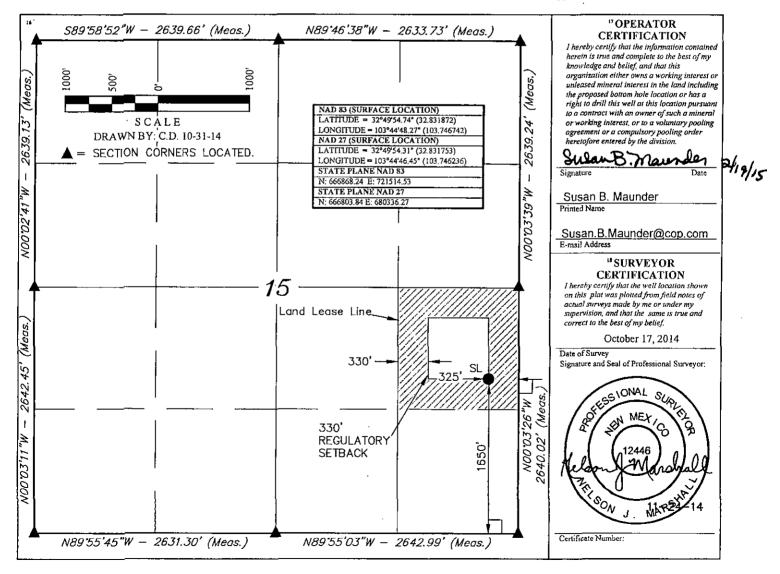

### State of New Mexico Energy, Minerals & Natural Resources Department OIL CONSERVATION DIVISION 1220 South St. Francis Dr. Santa Fe, NM 87505

Form C-102 Revised August 1, 2011 Submit one copy to appropriate District Office

AMENDED REPORT

#### WELL LOCATION AND ACREAGE DEDICATION PLAT

| 30-025 <sup>1</sup> API Number | <sup>2</sup> Pool Code<br>44500 | <sup>۶</sup> Pool Name<br>Maljamar; Yeso West |                          |
|--------------------------------|---------------------------------|-----------------------------------------------|--------------------------|
| <sup>4</sup> Property Code     |                                 | ty Name                                       | <sup>6</sup> Well Number |
| 313362                         |                                 | FEDERAL                                       | 3                        |
| <sup>7</sup> OGRID №.          |                                 | or Name                                       | * Elevation              |
| 217817                         |                                 | Illips Company                                | 4040.6'                  |

| _ |                                                 |               |                 |              |         |                       |                           |                      |                        |               |
|---|-------------------------------------------------|---------------|-----------------|--------------|---------|-----------------------|---------------------------|----------------------|------------------------|---------------|
|   | UL or lot no.<br>I                              | Section<br>15 | Township<br>17S | Range<br>32E | Lot Idn | Feet from the<br>1650 | North/South line<br>SOUTH | Feet from the<br>325 | East/West line<br>EAST | County<br>LEA |
|   | "Bottom Hole Location If Different From Surface |               |                 |              |         |                       |                           |                      |                        |               |
|   | UI, or lot no.                                  | Section       | Township        | Range        | Lat Ida | Feet from the         | North/South line          | Feet from the        | East/West line         | County        |
|   |                                                 |               |                 |              |         |                       |                           |                      |                        |               |

 <sup>12</sup> Dedicated Acres
 <sup>13</sup> Joint or Infill
 <sup>14</sup> Consolidation Code
 <sup>15</sup> Order No.

 40
 40
 40
 40
 40

No allowable will be assigned to this completion until all interests have been consolidated or a non-standard unit has been approved by the division.