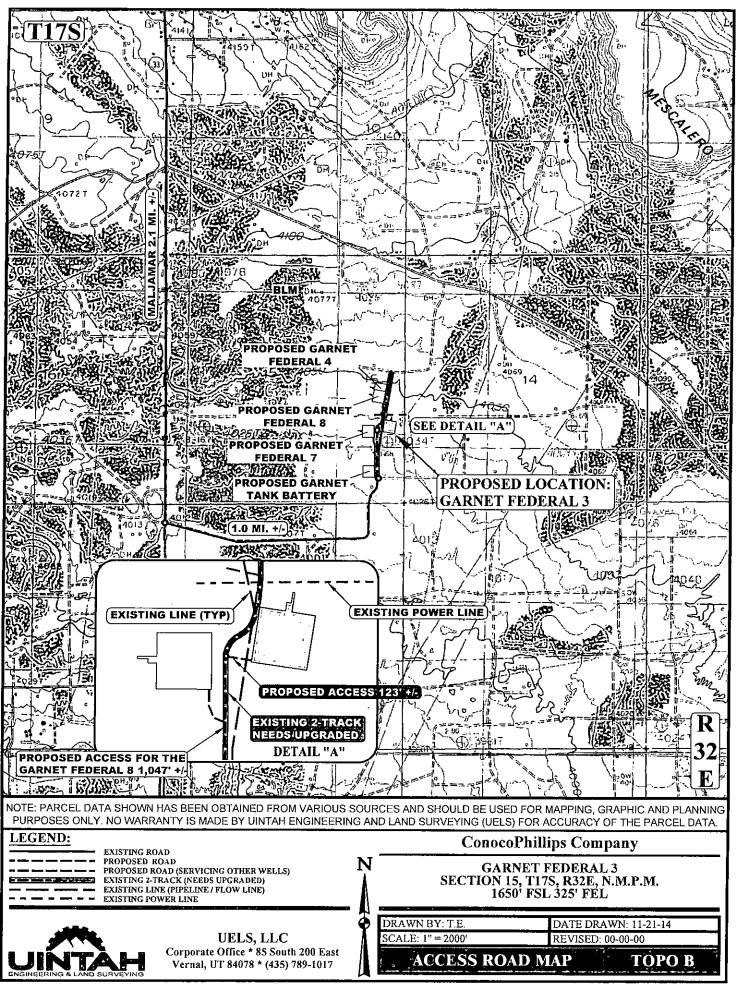

#### SUBJECT: REQUEST FOR APPROVAL OF NON-STANDARD LOCATION FOR GARNET FEDERAL #3

Dear Mr. McMillan,

ConocoPhillips Company respectfully requests a non-standard location exception for the Garnet Federal #3 well. The lease is recorded as NMNM080258. The well is to be located in UL I, 1650' from the south line and 325' from the east line of Section 15, Township 17S, Range 32E, Lea County, New Mexico. The planned bottom hole location for this vertical well is the same. The footages place the well closer than 330' from a Qtr/Qtr Section line and lease boundary. The table below details the operators of adjacent spacing units.